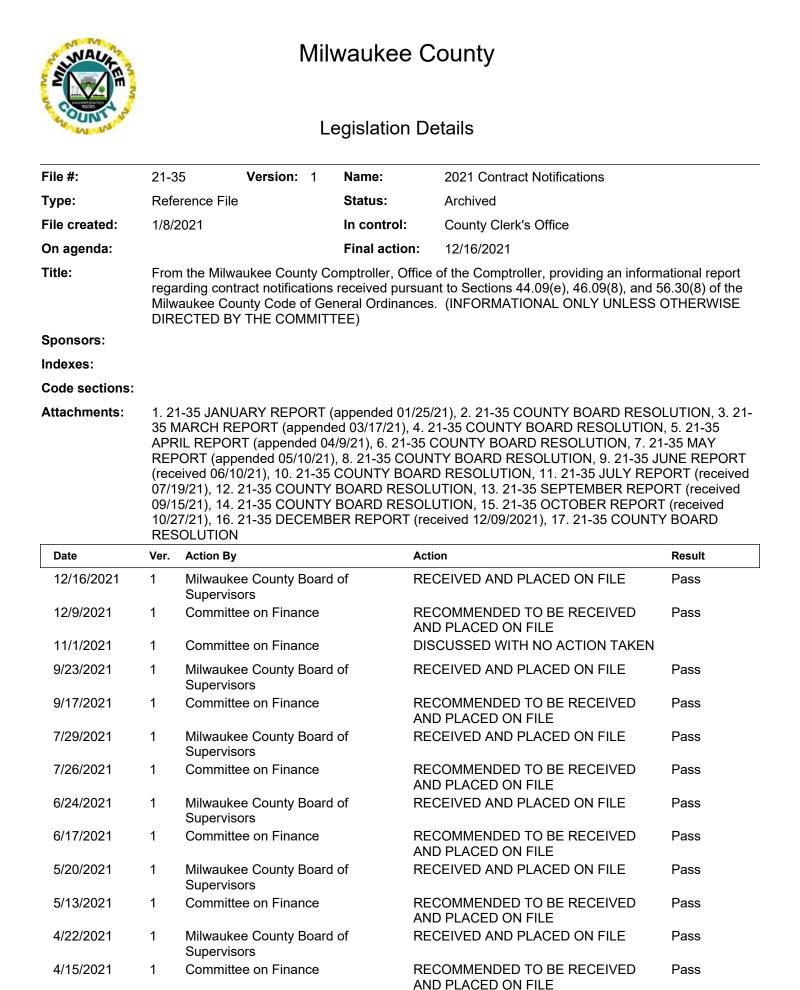

Milwaukee County

## File #: 21-35, Version: 1

| 3/25/2021 | 1 | Milwaukee County Board of<br>Supervisors | RECEIVED AND PLACED ON FILE                      | Pass |
|-----------|---|------------------------------------------|--------------------------------------------------|------|
| 3/18/2021 | 1 | Committee on Finance                     | RECOMMENDED TO BE RECEIVED<br>AND PLACED ON FILE | Pass |
| 2/4/2021  | 1 | Milwaukee County Board of<br>Supervisors | RECEIVED AND PLACED ON FILE                      | Pass |
| 1/28/2021 | 1 | Committee on Finance                     | RECOMMENDED TO BE RECEIVED<br>AND PLACED ON FILE | Pass |
| 1/13/2021 | 1 | Board Chairwoman                         | REFERRED                                         |      |