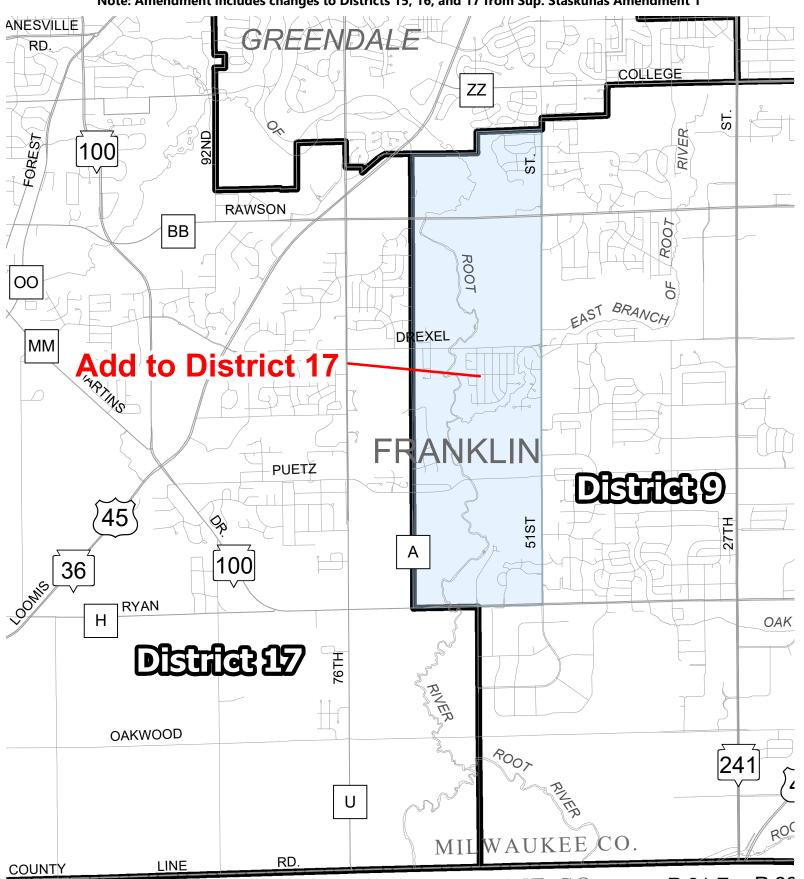

## Supervisor Logsdon Amendment to Version K1

Note: Amendment includes changes to Districts 15, 16, and 17 from Sup. Staskunas Amendment 1

RACINE CO.

R 21 E R 22

Sup. Logsdon Amendment to Version K1

| Impacted Districts - Supervisory District Population Deviation |                |                   |            |                    |                   |            |
|----------------------------------------------------------------|----------------|-------------------|------------|--------------------|-------------------|------------|
|                                                                | Version K1     |                   |            | Proposed Amendment |                   |            |
|                                                                | Deviation from |                   |            | Deviation from     |                   |            |
|                                                                | 2020 Census    | 2020 Average      | Deviation  | 2020 Census        | 2020 Average      | Deviation  |
| Districts                                                      | Population     | District (52,194) | Percentage | Population         | District (52,194) | Percentage |
| 9                                                              | 53,305         | 1,111             | 2.13%      | 50,218             | 3 -1,976          | -3.79%     |
| 15                                                             | 52,017         | -177              | -0.34%     | 54,175             | 1,981             | 3.80%      |
| 16                                                             | 53,417         | 1,223             | 2.34%      | 54,263             | 2,069             | 3.96%      |
| 17                                                             | 53,136         | 942               | 1.80%      | 53,219             | 1,025             | 1.96%      |