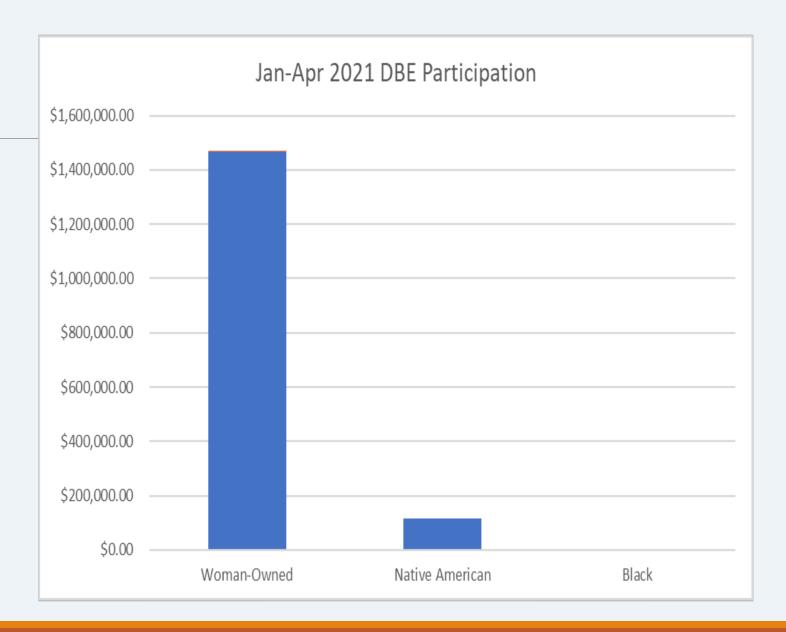

**TBE Total** 

January - April 2021 Total Participation by Group

Woman \$1,468,974.00 81.40%

Nat. Am \$115,483.00 18.60%

Black \$3,061.00 6.60%

Total \$1,587,518.00 100.0%