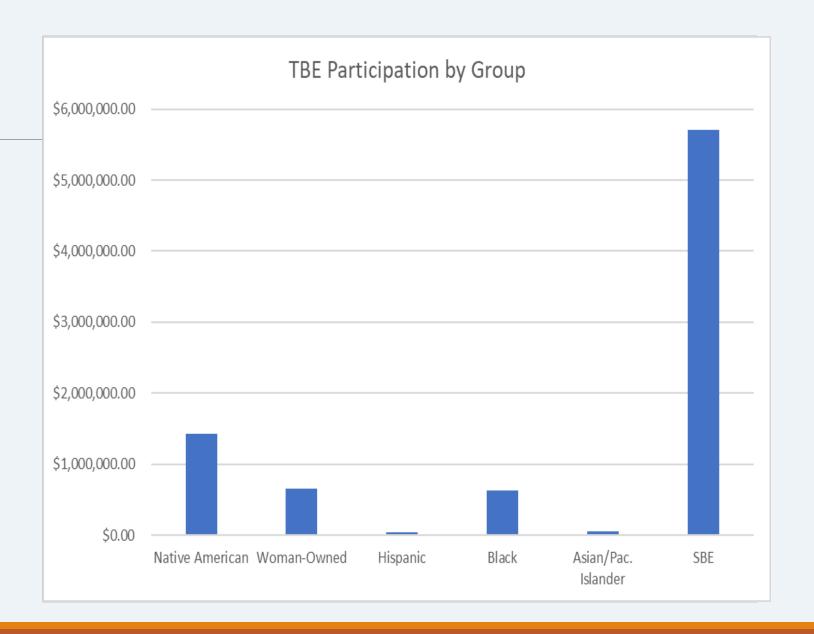

## January - April 2021 TBE Participation

| Total   | \$8,503,152.00   | 100.0% |
|---------|------------------|--------|
| Other   | \$5,706,500.00   | 67.1%  |
| Womar   | \$652,524.00     | 7.7%   |
| Nat. Am | n \$1,428,111.00 | 16.8%  |
| Hispani | c \$33,345.00    | 0.4%   |
| Black   | \$632,672.00     | 7.4%   |
| Asian   | \$50,000.00      | 0.6%   |