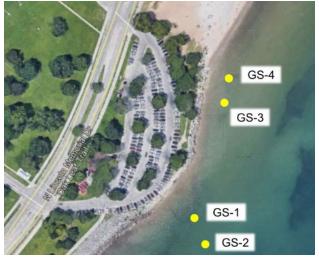

## **North Point Parking Lot**

2272 N. Lincoln Memorial Drive



















# **Historic Imagery of the Northpoint Parking Lot**





1937 1985



# **Existing Conditions**





# **Existing Conditions**



Failing Revetment

Erosion and Shoreline Damage





Pedestrian Ambiguity

Vehicular Flow Interruption





#### **Site Plan**





#### **Site Plan**





Site Plan





#### **Landscape Restoration**





## **Revetment Existing Condition**





#### **Revetment Design**









### **Revetment Design**





#### **Revetment Precedent**





#### **Revetment Construction**

#### **Permitting**

- Army Corps
  - Section 10 / 404
- WiDNR
  - 401 Water Quality
  - Wetland Permit
  - Construction Site NOI
  - Chapter 30 Not Required within Lakebed Grant
- City of Milwaukee
  - Stormwater / Erosion Control





#### **Project Construction**

Design Completion: 2021

Construction: 2022

Construction Estimate: \$4 Million