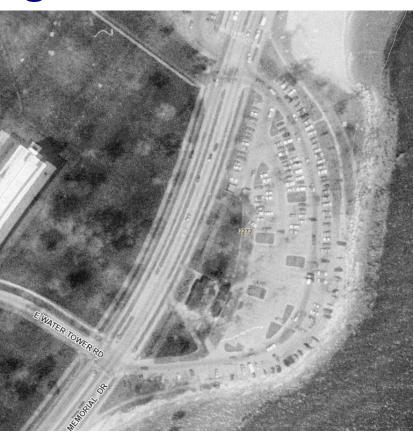

## **North Point Parking Lot**

2272 N. Lincoln Memorial Drive



















# **Historic Imagery of the Northpoint Parking Lot**





1937 1985



# **Existing Conditions**





# **Existing Conditions**



Failing Revetment

Erosion and Shoreline Damage





Pedestrian Ambiguity

Vehicular Flow Interruption





#### **Site Plan**





#### **Site Plan**





Site Plan





#### **Landscape Restoration**





## **Revetment Existing Condition**





#### **Revetment Design**









### **Revetment Design**





#### **Revetment Precedent**





#### **Revetment Construction**

#### **Permitting**

- Army Corps
  - Section 10 / 404
- WiDNR
  - 401 Water Quality
  - Wetland Permit
  - Construction Site NOI
  - Chapter 30 Not Required within Lakebed Grant
- City of Milwaukee
  - Stormwater / Erosion Control





#### **Project Construction**

Design Completion: 2021

Construction: 2022

Construction Estimate: \$4 Milli