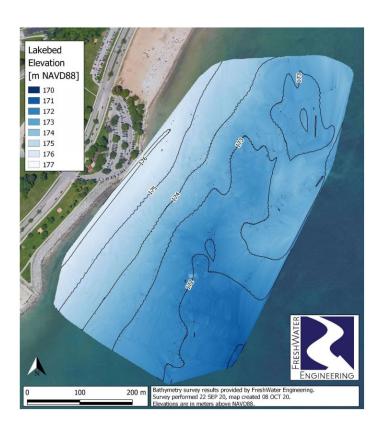

## **North Point Parking Lot**

2272 N. Lincoln Memorial Drive



















# **Historic Imagery of the Northpoint Parking Lot**





1937 1985



# **Existing Conditions**





# **Existing Conditions**



Failing Revetment

Erosion and Shoreline Damage





Pedestrian Ambiguity

Vehicular Flow Interruption





#### **Site Plan**





#### **Site Plan**





Site Plan





#### **Landscape Restoration**





## **Revetment Existing Condition**





#### **Revetment Design**









### **Revetment Design**





#### **Revetment Precedent**





#### **Revetment Construction**

#### **Permitting**

- Army Corps
  - Section 10 / 404
- WiDNR
  - 401 Water Quality
  - Wetland Permit
  - Construction Site NOI
  - Chapter 30 Not Required within Lakebed Grant
- City of Milwaukee
  - Stormwater / Erosion Control





#### **Project Construction**

Design Completion: 2021

Construction: 2022

Construction Estimate: \$4 Million