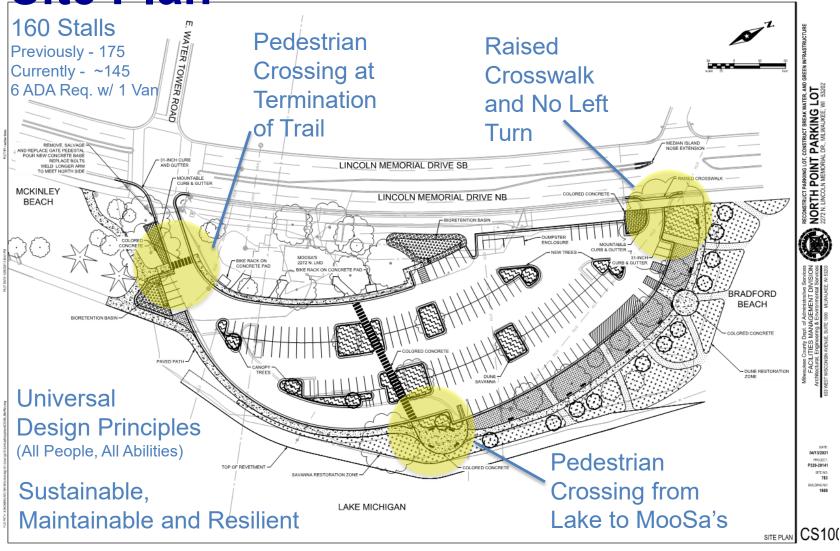

## **North Point Parking Lot**

2272 N. Lincoln Memorial Drive



















# **Historic Imagery of the Northpoint Parking Lot**





1937 1985



# **Existing Conditions**





# **Existing Conditions**



Failing Revetment

Erosion and Shoreline Damage





Pedestrian Ambiguity

Vehicular Flow Interruption





#### **Site Plan**





#### **Site Plan**





Site Plan





#### **Landscape Restoration**





## **Revetment Existing Condition**





#### **Revetment Design**









### **Revetment Design**





#### **Revetment Precedent**





#### **Revetment Construction**

#### **Permitting**

- Army Corps
  - Section 10 / 404
- WiDNR
  - 401 Water Quality
  - Wetland Permit
  - Construction Site NOI
  - Chapter 30 Not Required within Lakebed Grant
- City of Milwaukee
  - Stormwater / Erosion Control





#### **Project Construction**

Design Completion: 2021

Construction: 2022

Construction Estimate: \$4 Million