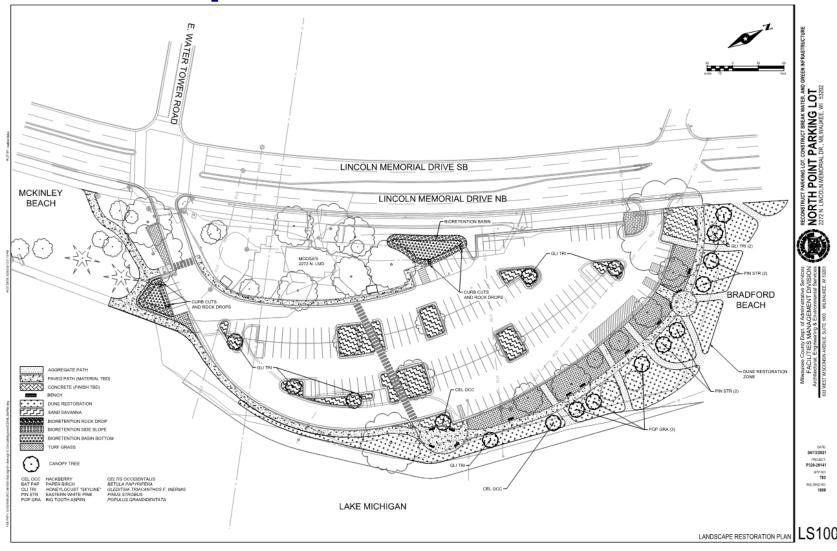

## **North Point Parking Lot**

2272 N. Lincoln Memorial Drive



















# **Historic Imagery of the Northpoint Parking Lot**





1937 1985



# **Existing Conditions**





# **Existing Conditions**



Failing Revetment

Erosion and Shoreline Damage





Pedestrian Ambiguity

Vehicular Flow Interruption





#### **Site Plan**





#### **Site Plan**





Site Plan





#### **Landscape Restoration**





## **Revetment Existing Condition**





#### **Revetment Design**









### **Revetment Design**





#### **Revetment Precedent**





#### **Revetment Construction**

#### **Permitting**

- Army Corps
  - Section 10 / 404
- WiDNR
  - 401 Water Quality
  - Wetland Permit
  - Construction Site NOI
  - Chapter 30 Not Required within Lakebed Grant
- City of Milwaukee
  - Stormwater / Erosion Control





#### **Project Construction**

Design Completion: 2021

Construction: 2022

Construction Estimate: \$4 Million