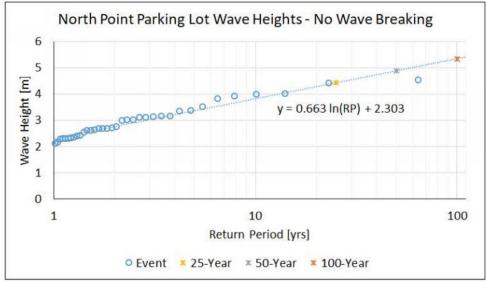

## **North Point Parking Lot**

2272 N. Lincoln Memorial Drive



















# **Historic Imagery of the Northpoint Parking Lot**





1937 1985



# **Existing Conditions**





# **Existing Conditions**



Failing Revetment

Erosion and Shoreline Damage





Pedestrian Ambiguity

Vehicular Flow Interruption





#### **Site Plan**





#### **Site Plan**





Site Plan





#### **Landscape Restoration**





## **Revetment Existing Condition**





#### **Revetment Design**









### **Revetment Design**





#### **Revetment Precedent**





#### **Revetment Construction**

#### **Permitting**

- Army Corps
  - Section 10 / 404
- WiDNR
  - 401 Water Quality
  - Wetland Permit
  - Construction Site NOI
  - Chapter 30 Not Required within Lakebed Grant
- City of Milwaukee
  - Stormwater / Erosion Control





#### **Project Construction**

Design Completion: 2021

Construction: 2022

Construction Estimate: \$4 Million