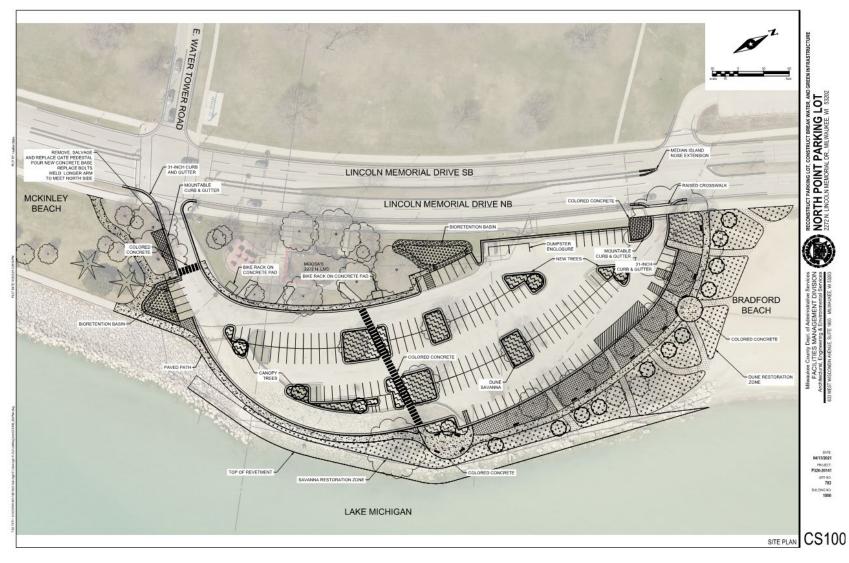

## **North Point Parking Lot**

2272 N. Lincoln Memorial Drive



















# **Historic Imagery of the Northpoint Parking Lot**





1937 1985



# **Existing Conditions**





# **Existing Conditions**



Failing Revetment

Erosion and Shoreline Damage





Pedestrian Ambiguity

Vehicular Flow Interruption





#### **Site Plan**





#### **Site Plan**





Site Plan





#### **Landscape Restoration**





## **Revetment Existing Condition**





#### **Revetment Design**









### **Revetment Design**





#### **Revetment Precedent**





#### **Revetment Construction**

#### **Permitting**

- Army Corps
  - Section 10 / 404
- WiDNR
  - 401 Water Quality
  - Wetland Permit
  - Construction Site NOI
  - Chapter 30 Not Required within Lakebed Grant
- City of Milwaukee
  - Stormwater / Erosion Control





#### **Project Construction**

Design Completion: 2021

Construction: 2022

Construction Estimate: \$4 Million