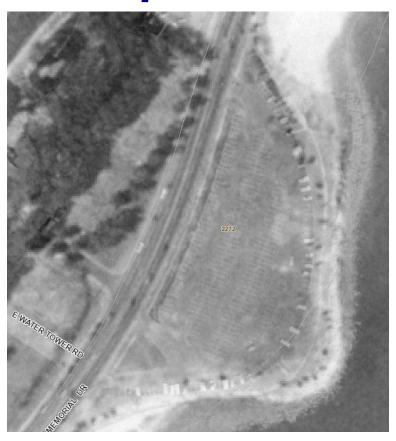

## **North Point Parking Lot**

2272 N. Lincoln Memorial Drive



















# **Historic Imagery of the Northpoint Parking Lot**





1937 1985



# **Existing Conditions**





# **Existing Conditions**



Failing Revetment

Erosion and Shoreline Damage





Pedestrian Ambiguity

Vehicular Flow Interruption





#### **Site Plan**





#### **Site Plan**





Site Plan





#### **Landscape Restoration**





## **Revetment Existing Condition**





#### **Revetment Design**









### **Revetment Design**





#### **Revetment Precedent**





#### **Revetment Construction**

#### **Permitting**

- Army Corps
  - Section 10 / 404
- WiDNR
  - 401 Water Quality
  - Wetland Permit
  - Construction Site NOI
  - Chapter 30 Not Required within Lakebed Grant
- City of Milwaukee
  - Stormwater / Erosion Control





#### **Project Construction**

Design Completion: 2021

Construction: 2022

Construction Estimate: \$4 Mil