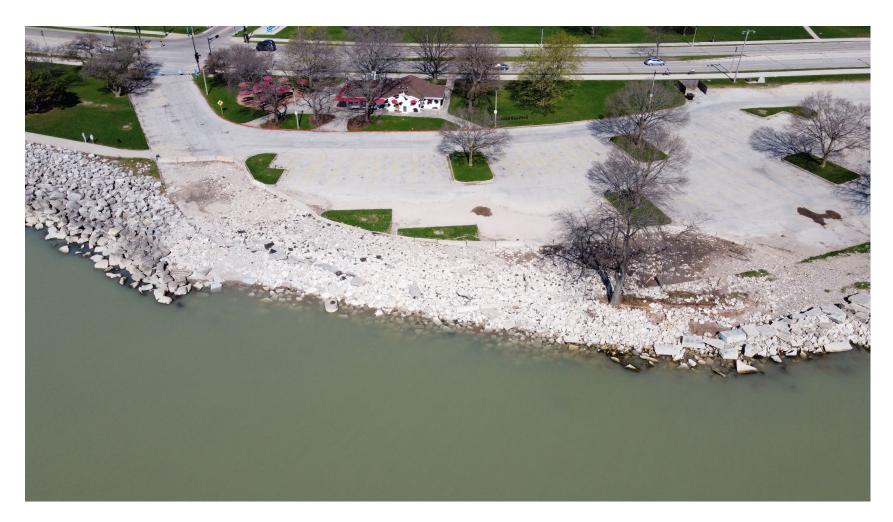

## **North Point Parking Lot**

2272 N. Lincoln Memorial Drive



















# **Historic Imagery of the Northpoint Parking Lot**





1937 1985



# **Existing Conditions**





# **Existing Conditions**



Failing Revetment

Erosion and Shoreline Damage





Pedestrian Ambiguity

Vehicular Flow Interruption





#### **Site Plan**





#### **Site Plan**





Site Plan





#### **Landscape Restoration**





## **Revetment Existing Condition**





#### **Revetment Design**









### **Revetment Design**





#### **Revetment Precedent**





#### **Revetment Construction**

#### **Permitting**

- Army Corps
  - Section 10 / 404
- WiDNR
  - 401 Water Quality
  - Wetland Permit
  - Construction Site NOI
  - Chapter 30 Not Required within Lakebed Grant
- City of Milwaukee
  - Stormwater / Erosion Control





#### **Project Construction**

Design Completion: 2021

Construction: 2022

Construction Estimate: \$4 Million