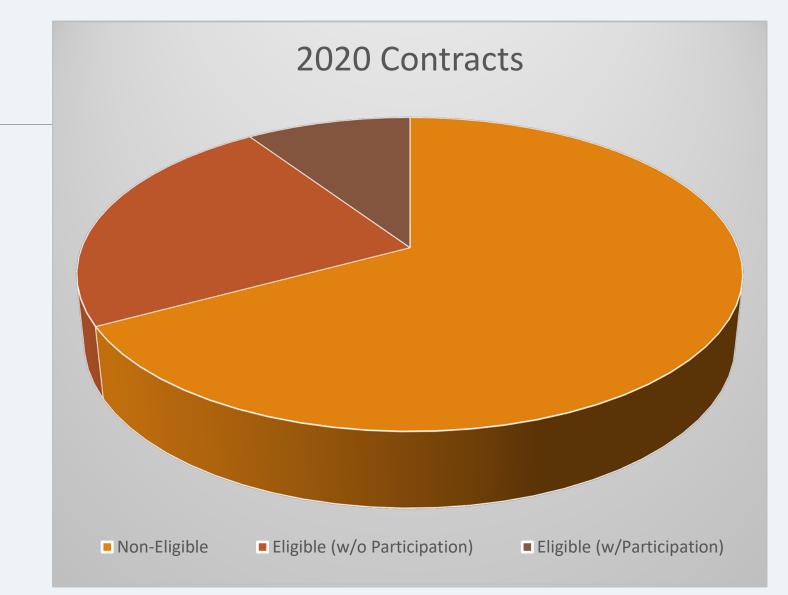

January - December 2020 Contracts

Non-Eligible \$156,080,000.00 67.1%

Eligible (w/o Participation) \$54,630,000.00 23.5%

Eligible (w/Participation) \$21,860,000.00 9.4%

100%

<u>Total</u> \$232,570,000.00

January - December 2020 Eligible Contracts