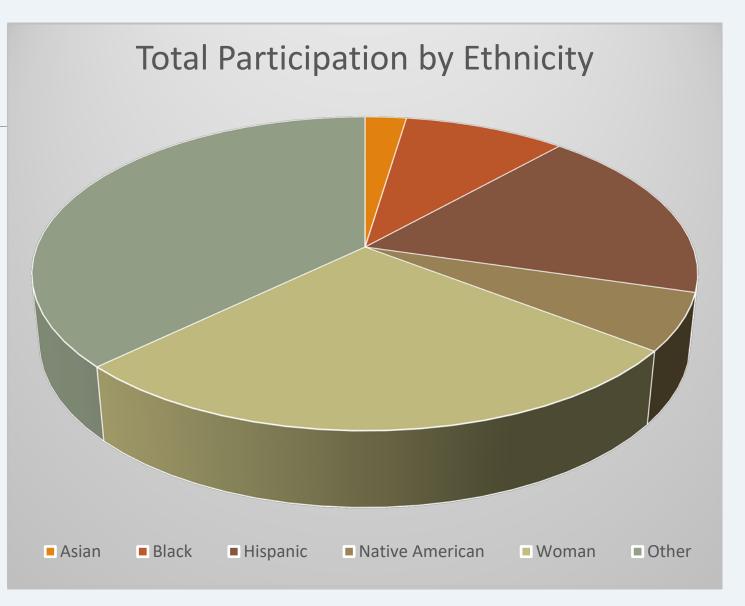

### May - December 2020 Total Participation by Ethnicity

| Asian    | \$292,662.00   | 2.4%  |
|----------|----------------|-------|
| Black    | \$1,149,955.00 | 9.2%  |
| Hispanic | \$2,236,158.00 | 18.0% |
| Nat. Am  | \$734,656.00   | 5.9%  |
| Woman    | \$3,392,565.00 | 27.3% |
| Other    | \$4,626,849.00 | 37.2% |
|          |                |       |

Total \$12,432,845.00 100.0%