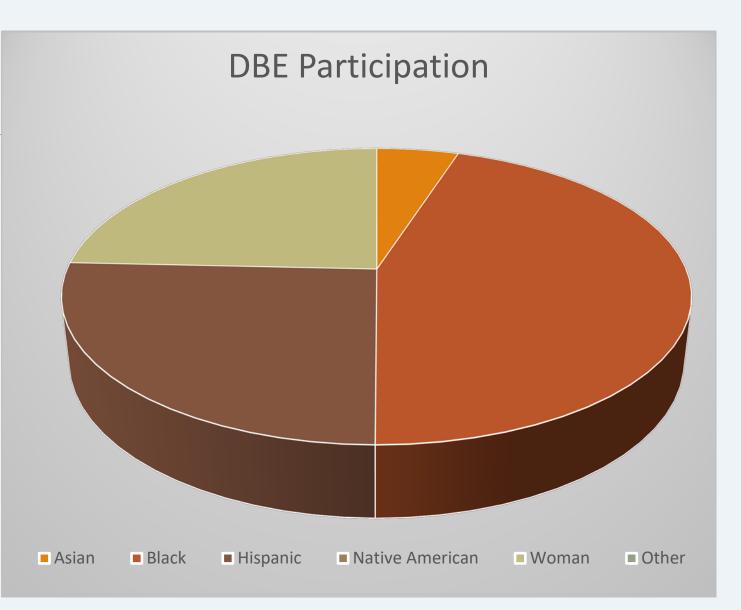

| December 2020     |  |
|-------------------|--|
| DBE Participation |  |

| Total    | \$798,912 | 100%  |
|----------|-----------|-------|
| Other    | \$0       | 0%    |
| Woman    | \$194,000 | 24.3% |
| Nat. Am  | \$0       | 0%    |
| Hispanic | \$204,912 | 25.6% |
| Black    | \$360,000 | 45.1% |
| Asian    | \$40,000  | 5%    |