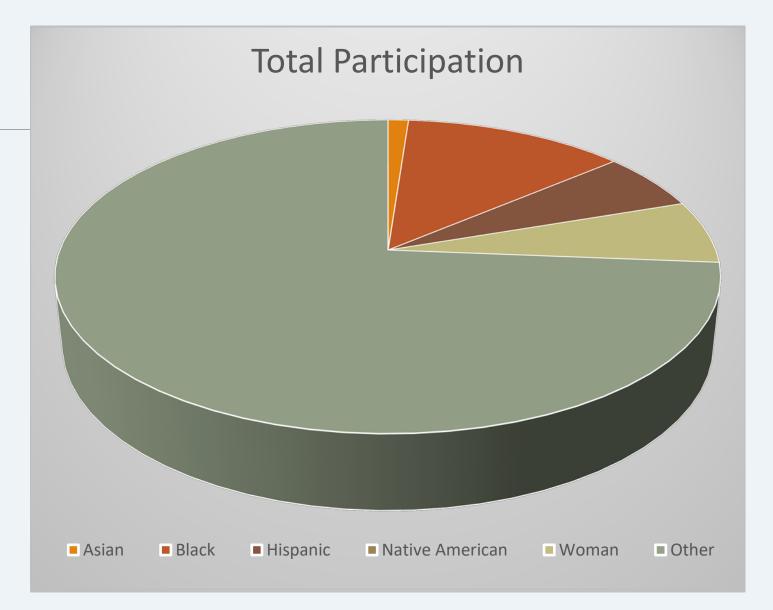

| Dece  | mber 2020     |
|-------|---------------|
| Total | Participation |

| Total    | \$3,438,832.00 | 100.0% |
|----------|----------------|--------|
| Other    | \$2,535,268.00 | 73.7%  |
| Woman    | \$223,170.00   | 6.5%   |
| Nat. Am  | \$0            | 0.0%   |
| Hispanic | \$204,912.00   | 6.0%   |
| Black    | \$435,482.00   | 12.7%  |
| Asian    | \$40,000.00    | 1.1%   |