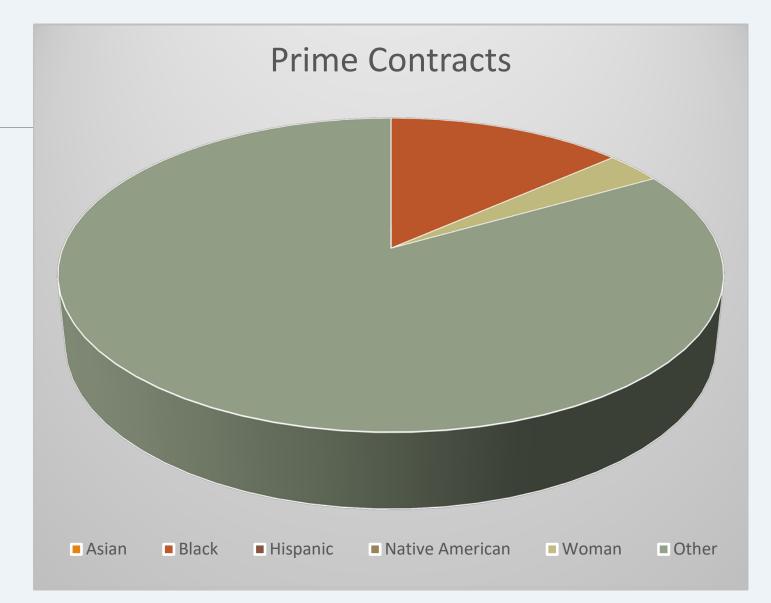

| December 2020<br>Prime Contracts |                |        |  |
|----------------------------------|----------------|--------|--|
| Asian                            | \$0            | 0.0%   |  |
| Black                            | \$411,140.00   | 13.5%  |  |
| Hispanic                         | \$0            | 0.0%   |  |
| Nat. Am                          | \$0            | 0.0%   |  |
| Woman                            | \$99,000.00    | 3.3%   |  |
| Other                            | \$2,535,268.00 | 83.2%  |  |
| Total                            | \$3,045,408.00 | 100.0% |  |