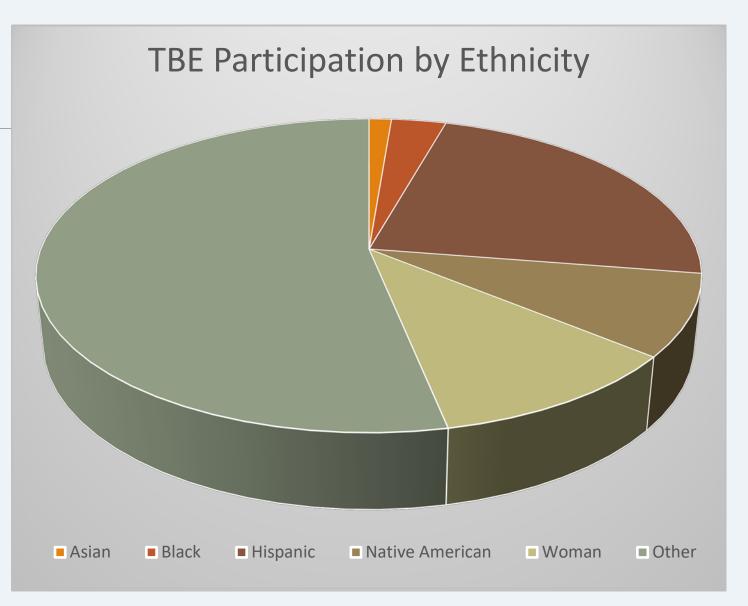

#### May - December 2020 TBE Participation

| Total    | \$8,694,259.00 | 100.0% |
|----------|----------------|--------|
| Other    | \$4,626,849.00 | 53.2%  |
| Woman    | \$945,416.00   | 10.9%  |
| Nat. Am  | \$732,256.00   | 8.4%   |
| Hispanic | \$2,008,246.00 | 23.1%  |
| Black    | \$270,604.00   | 3.1%   |
| Asian    | \$110,888.00   | 1.3%   |