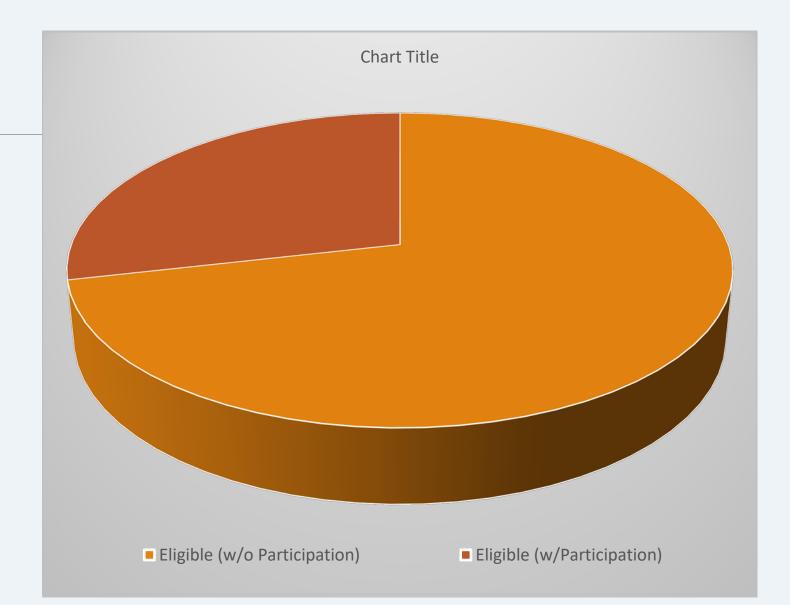

Eligible (w/o Participation) \$54,630,000.00 71.4%

Eligible (w/Participation) \$21,860,000.00 28.6%

<u>Total</u> \$76,490,000.00

100%