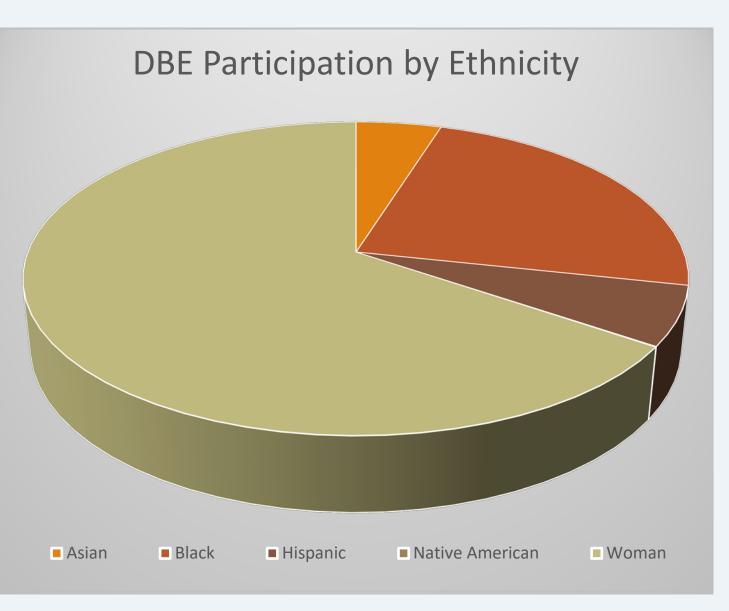

### May - December 2020 DBE Participation

| Asian    | \$181,774.00   | 4.9%  |
|----------|----------------|-------|
| Black    | \$879,351.00   | 23.5% |
| Hispanic | \$227,912.00   | 6.1%  |
| Nat. Am  | \$2,400.00     | 0.1%  |
| Woman    | \$2,447,149.00 | 65.5% |
|          |                |       |