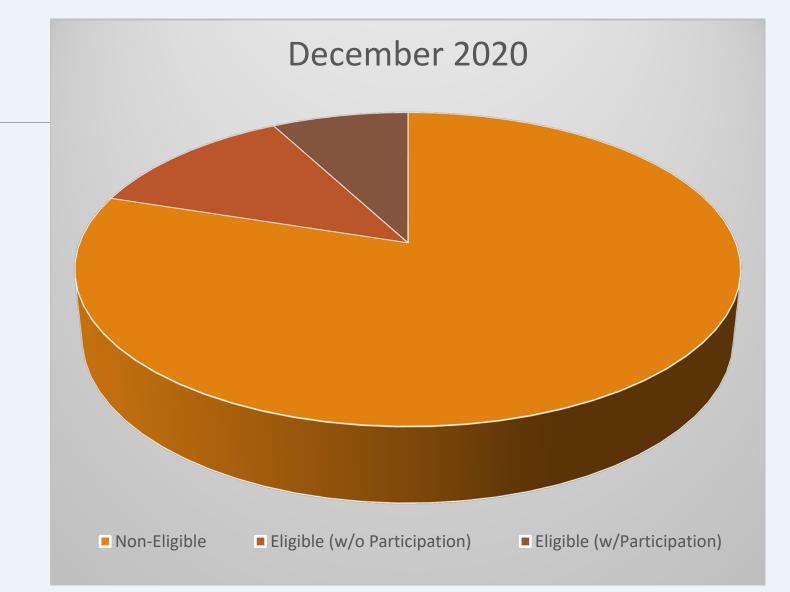

## December 2020

Estimated Committed Total Contract Dollars Awarded \$44,097,772

Estimated Eligible Contract Dollars Awarded \$8,836,533

Estimated participation on eligible contracts totaled \$3,438,832 or 38.9%