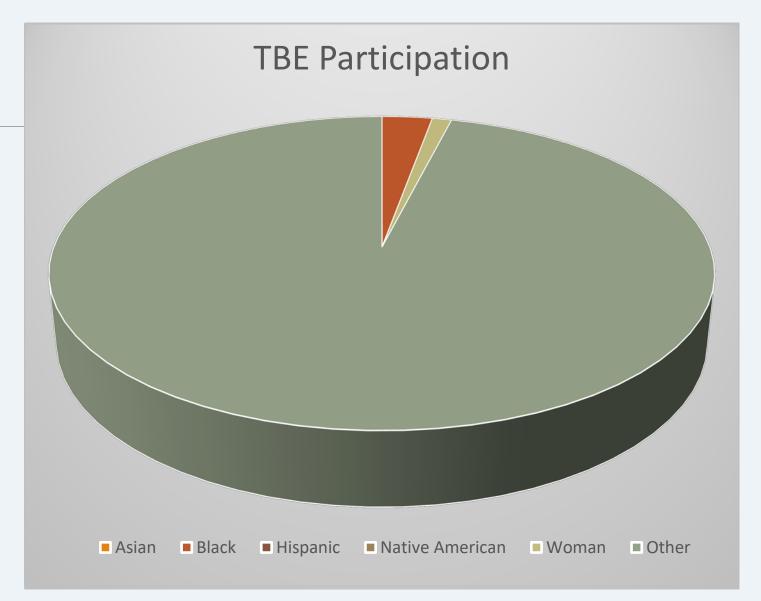

| December 2020<br>TBE Participation |                |        |  |
|------------------------------------|----------------|--------|--|
| Asian                              | \$0            | 0%     |  |
| Black                              | \$75,482       | 2.9%   |  |
| Hispanic                           | \$0            | 0%     |  |
| Nat. Am                            | \$0            | 0%     |  |
| Woman                              | \$29,170       | 1.1%   |  |
| Other                              | \$2,535,268    | 96.0%  |  |
| Total                              | \$2,639,920.00 | 100.0% |  |