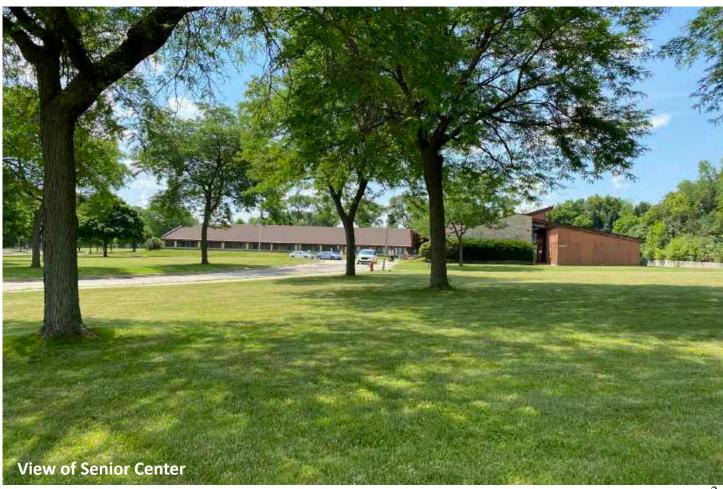

## **EXISTING SITE**









2

## **PRECEDENT IDEAS**







- Unique Benches
- Perennial Gardens
- Picnic Areas
- Gatherings
- Pop Ups









## Historic Highway 41 Gardens

Site Analysis Area = 2.33 Acres



Site Boundary



Main Entrance



Connection Point



Hill



## Historic Highway 41 Gardens

Site Plan

Site Area = 2.33 Acres

Main Path (Compact Gravel)

Secondary Path (Grass)

Perennial Garden

Wildflower Garden

Bioswale

Classic Truck

Classic Car

Existing Tree

New Tree

Picnic Table

Cutout

Bench

Tree-Wrapping Bench

New Park Entrance Sign





NORTHERN ENTRANCE
HISTORIC HIGHWAY 41 GARDENS





WALKING TRAILS
HISTORIC HIGHWAY 41 GARDENS





PICNIC GATHERING AREA
HISTORIC HIGHWAY 41 GARDENS