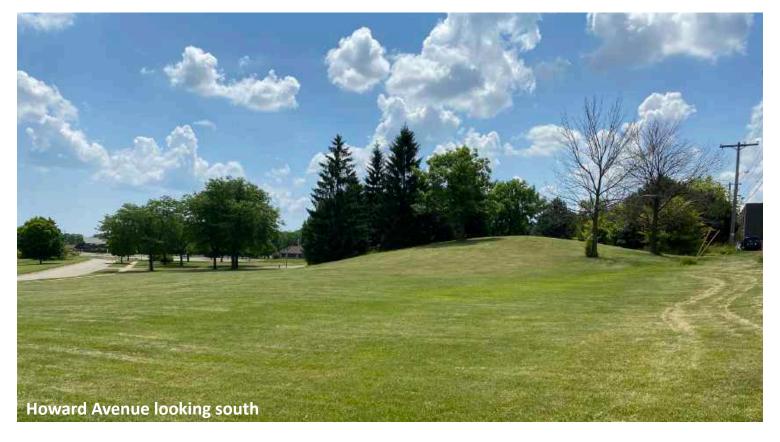

## **EXISTING SITE**

2

## Historic Highway 41 Gardens

Site Analysis Area = 2.33 Acres

Site Boundary

Main Entrance

Connection Point

Hill