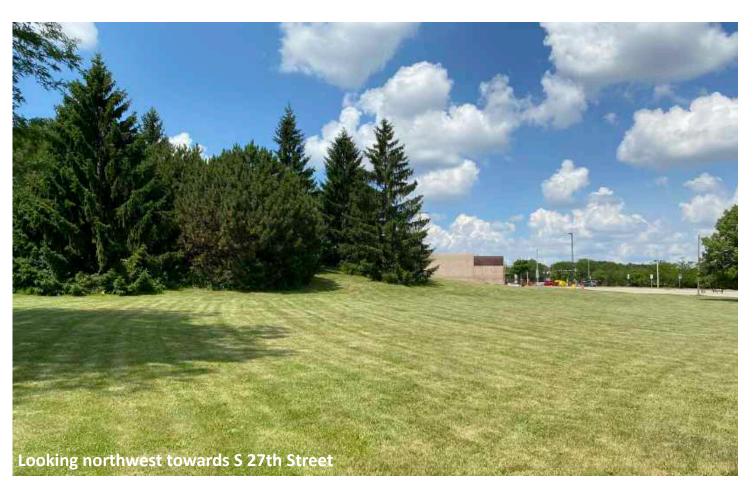

## **EXISTING SITE**

2

## Historic Highway 41 Gardens

Site Analysis Area = 2.33 Acres

Site Boundary

Main Entrance

Connection Point

Hill