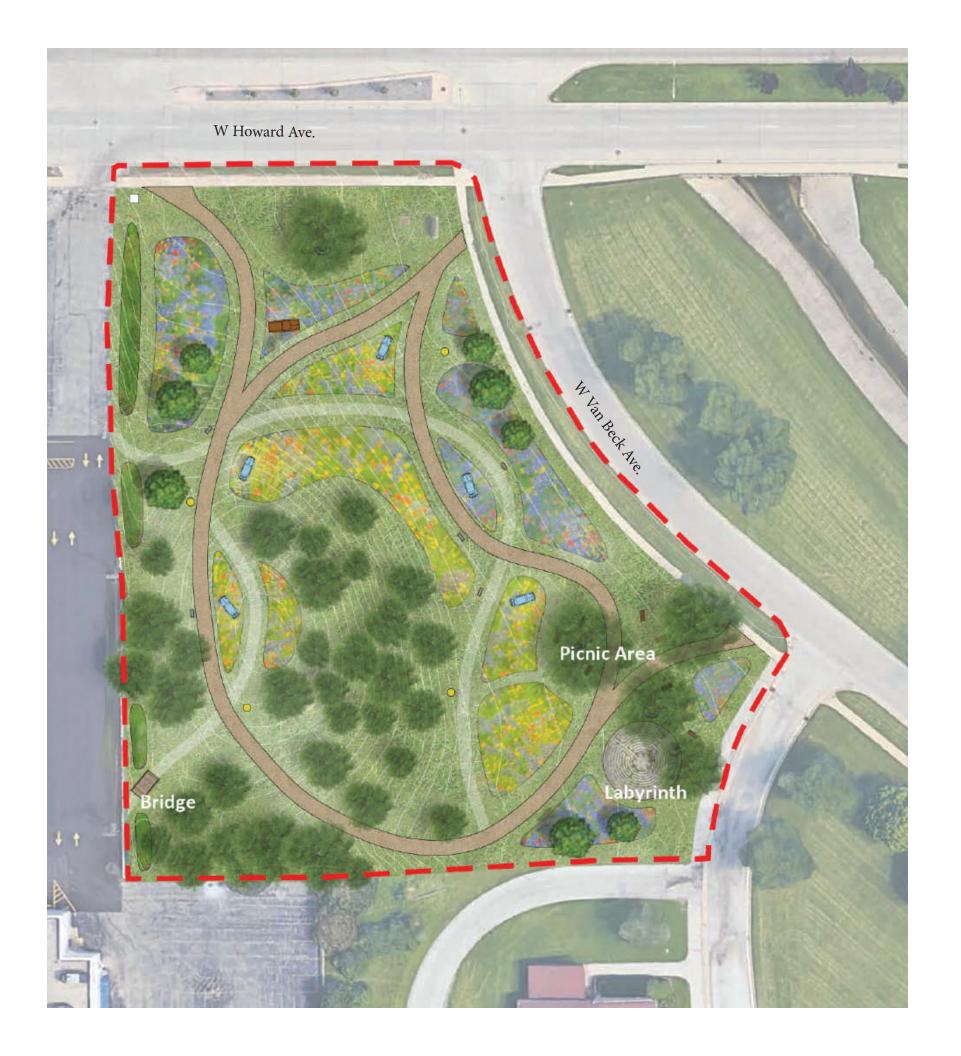

## Historic Highway 41 Gardens

Site Analysis Area = 2.33 Acres

Site Boundary

Main Entrance

Connection Point

Hill