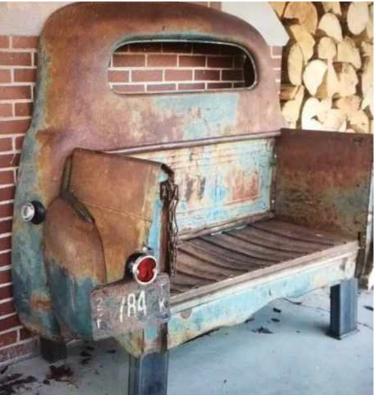

## **PRECEDENT IDEAS**

- Unique Benches
- Perennial Gardens
- Picnic Areas
- Gatherings
- Pop Ups

Classic Truck

Classic Car

Existing Tree

New Tree

Picnic Table

Cutout

Bench

Tree-Wrapping Bench