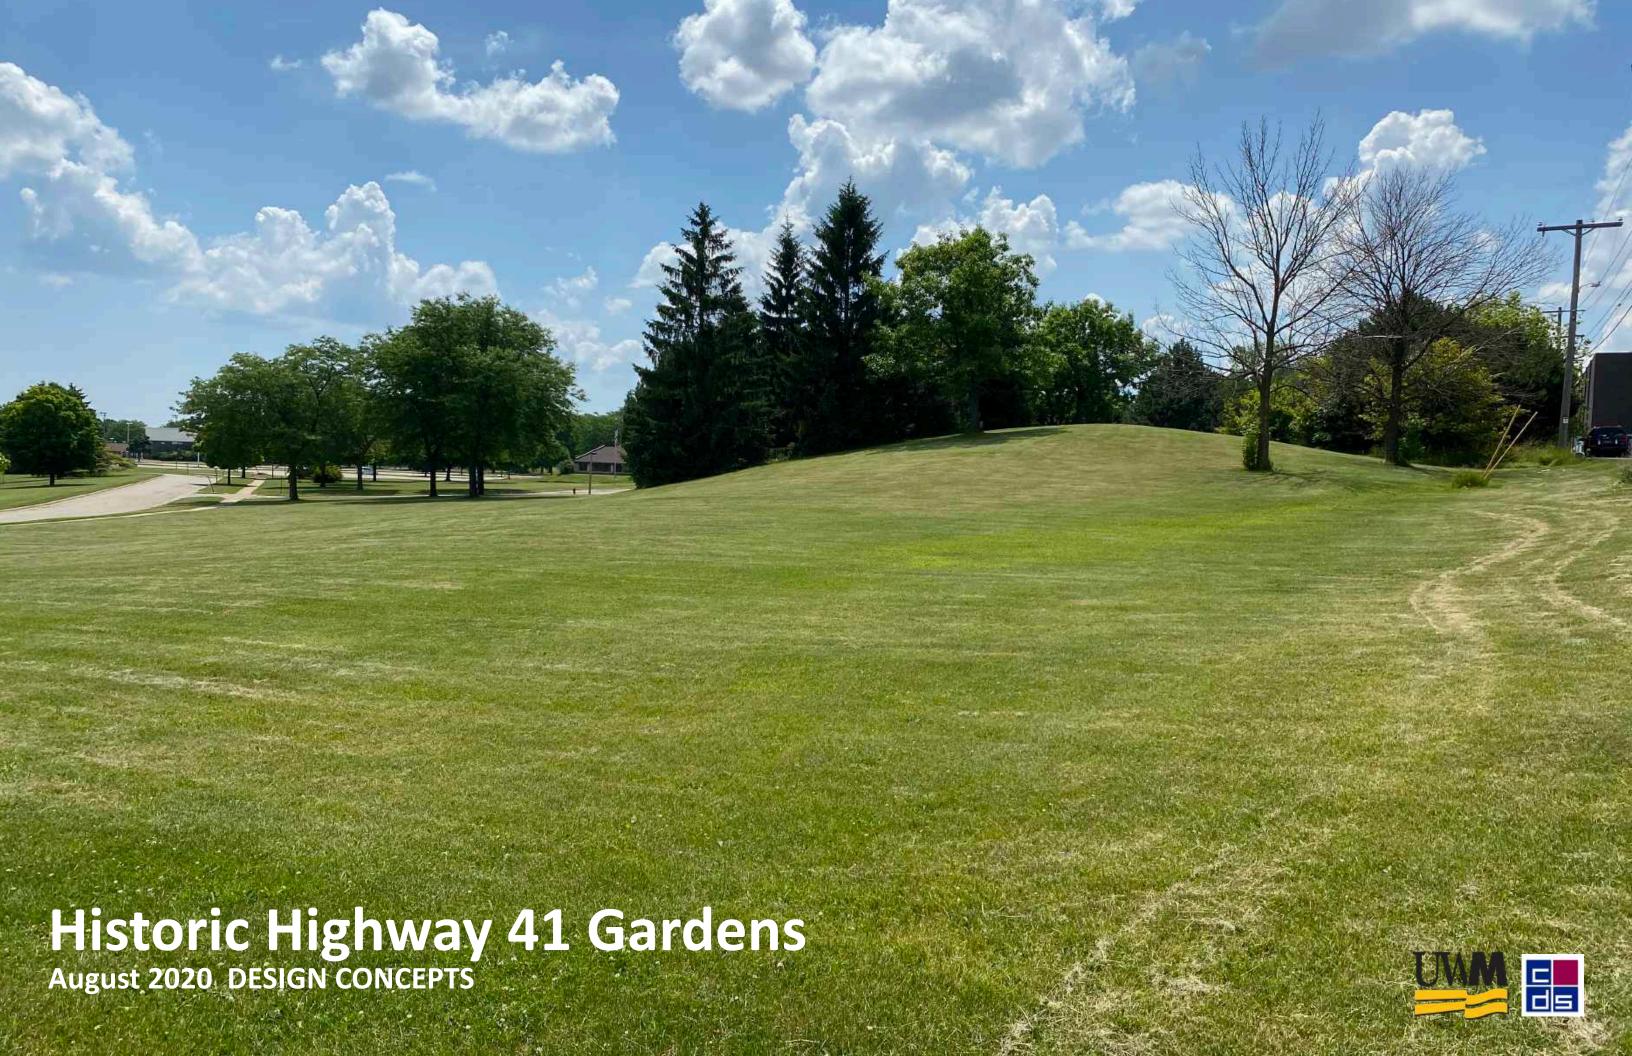

## **EXISTING SITE**

2

## Historic Highway 41 Gardens

Site Analysis Area = 2.33 Acres

Site Boundary

Main Entrance

Connection Point

Hill