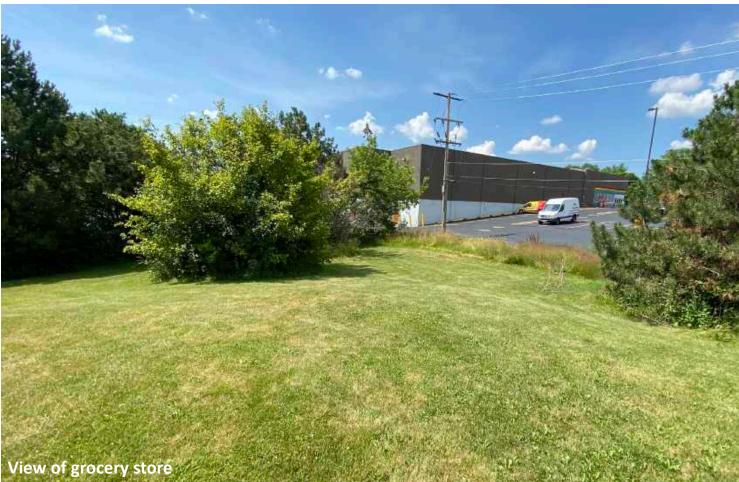

## **EXISTING SITE**

2

## Historic Highway 41 Gardens

Site Analysis Area = 2.33 Acres

Site Boundary

Main Entrance

Connection Point

Hill