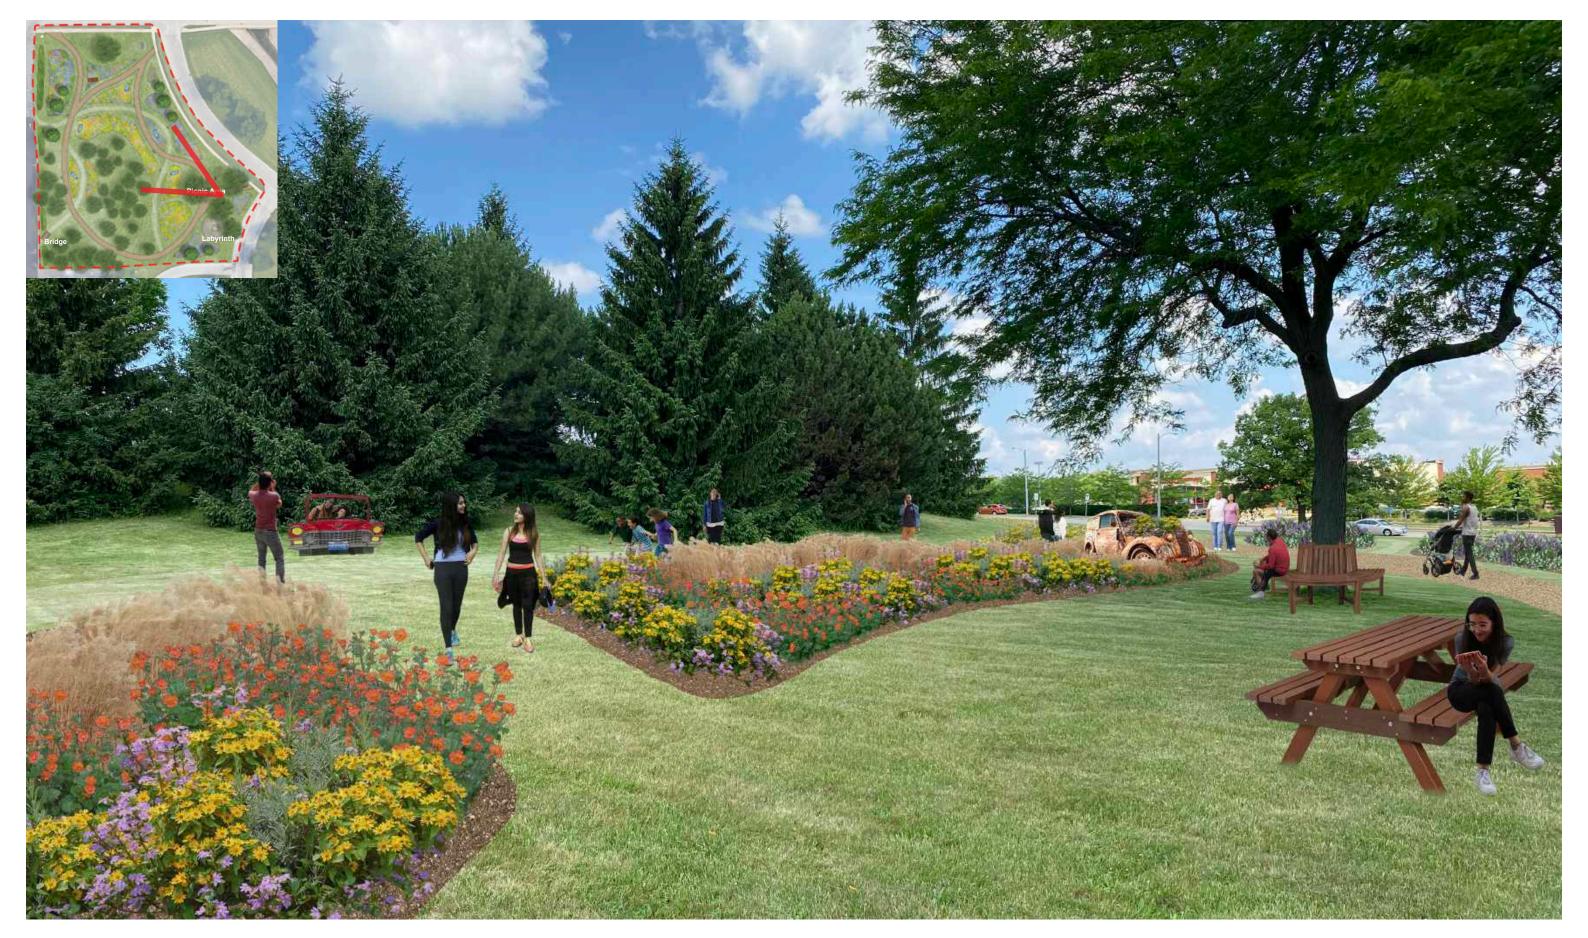

Classic Truck

Classic Car

Existing Tree

New Tree

Picnic Table

Cutout

Bench

Tree-Wrapping Bench

New Park Entrance Sign

NORTHERN ENTRANCE
HISTORIC HIGHWAY 41 GARDENS

WALKING TRAILS
HISTORIC HIGHWAY 41 GARDENS

PICNIC GATHERING AREA
HISTORIC HIGHWAY 41 GARDENS