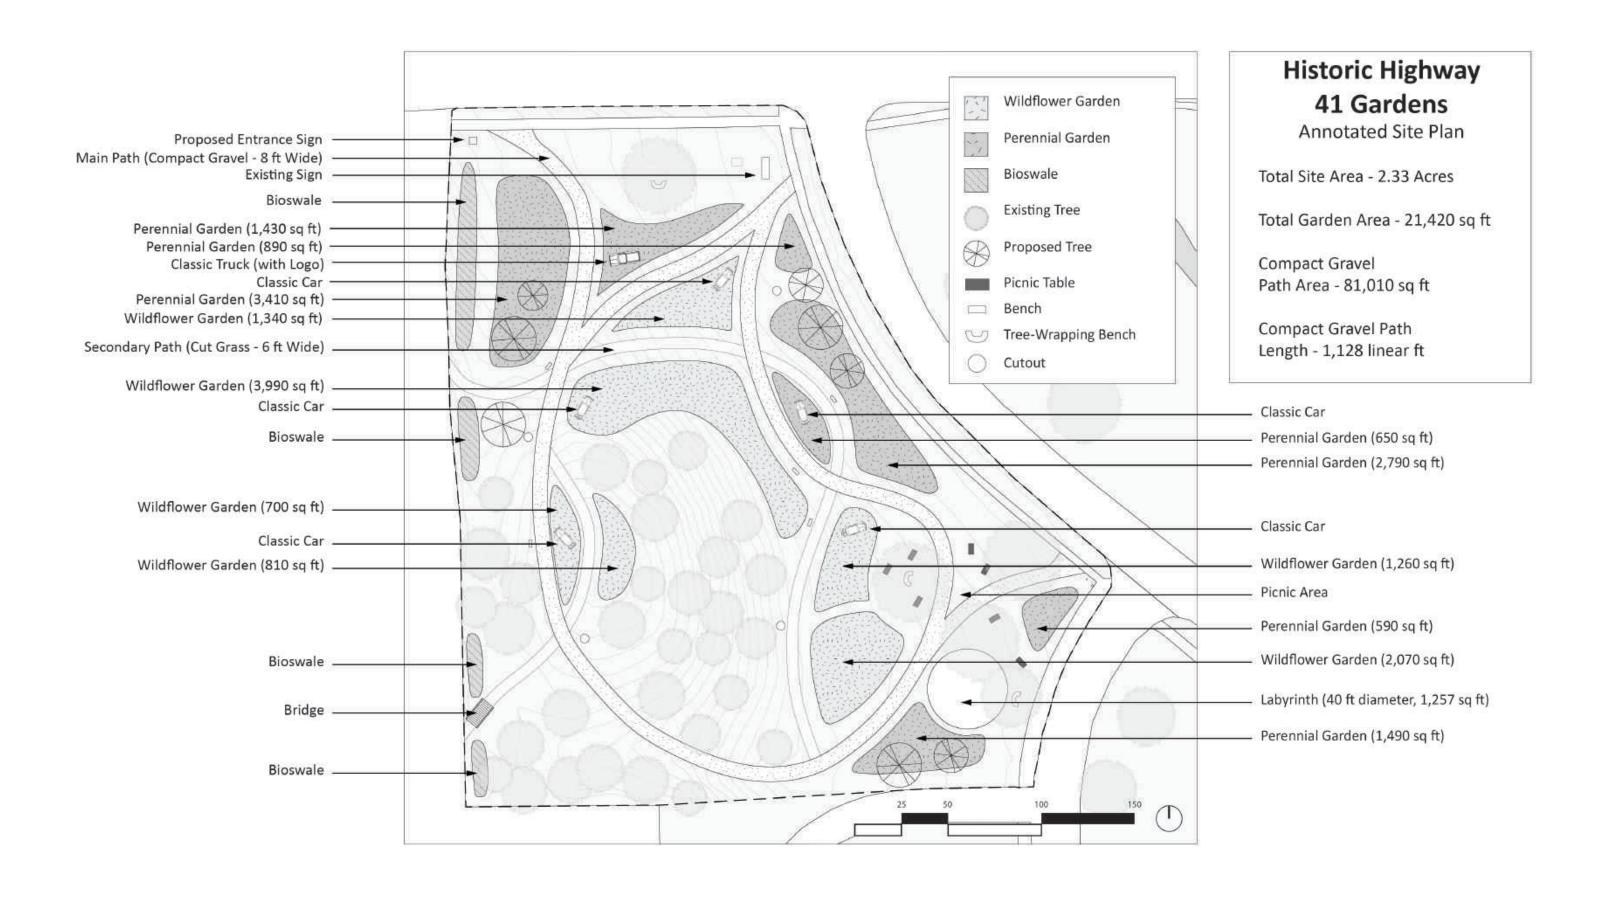

## Historic Highway 41 Gardens

Site Plan

Site Area = 2.33 Acres

Main Path (Compact Gravel)

Secondary Path (Grass)

Perennial Garden

Wildflower Garden

Bioswale

Classic Truck

Classic Car

Existing Tree

New Tree

Picnic Table

Cutout

Bench

Tree-Wrapping Bench