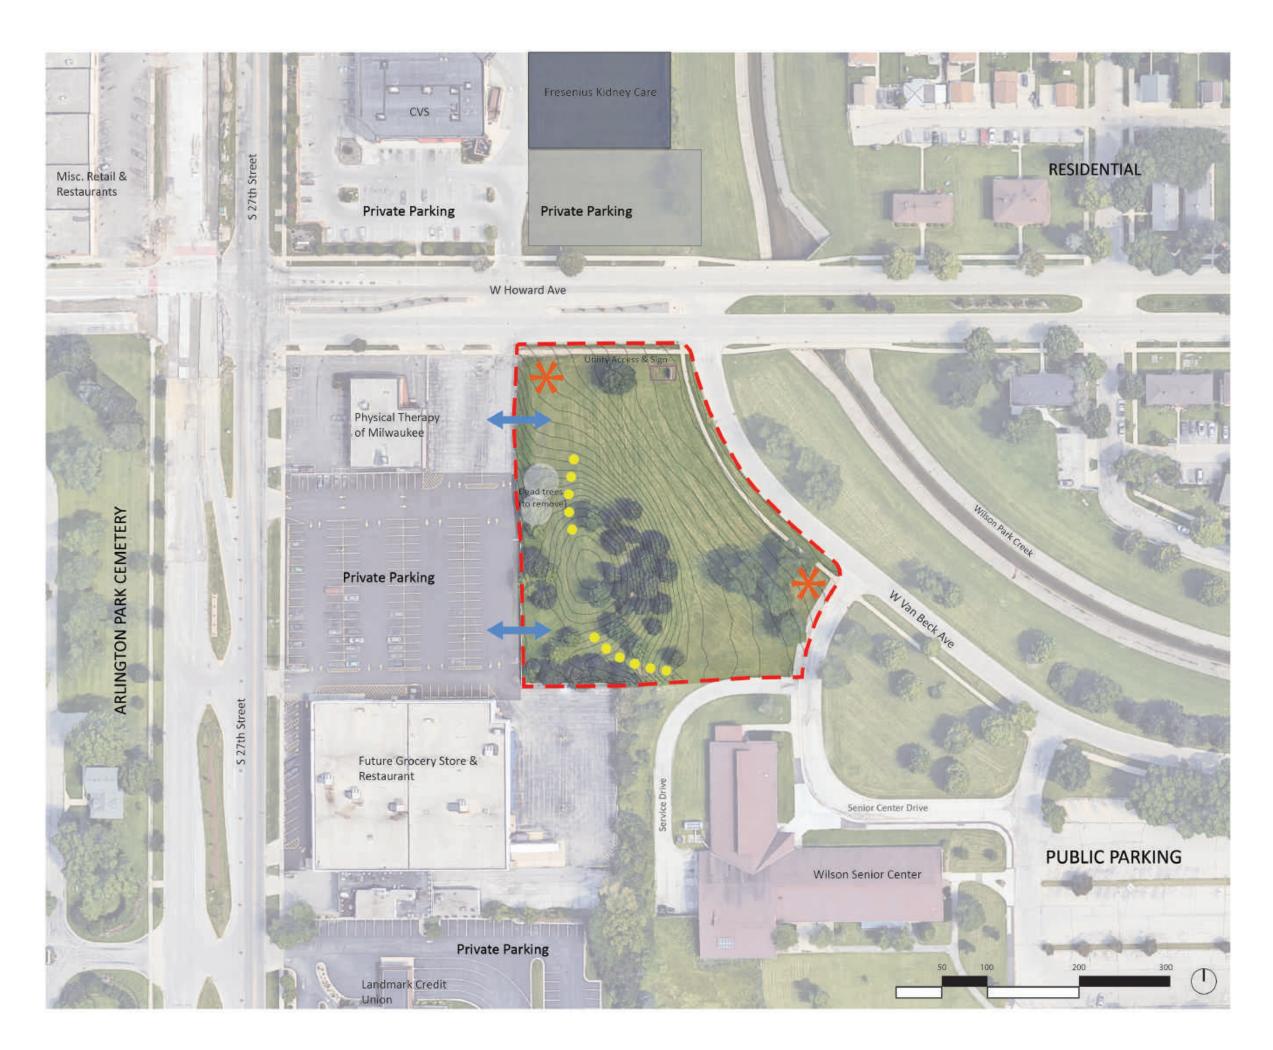

## **EXISTING SITE**

2

## Historic Highway 41 Gardens

Site Analysis Area = 2.33 Acres

Site Boundary

Main Entrance

Connection Point

Hill

## Historic Highway 41 Gardens

Site Plan

Site Area = 2.33 Acres

Main Path (Compact Gravel)

Secondary Path (Grass)

Perennial Garden

Wildflower Garden

Bioswale