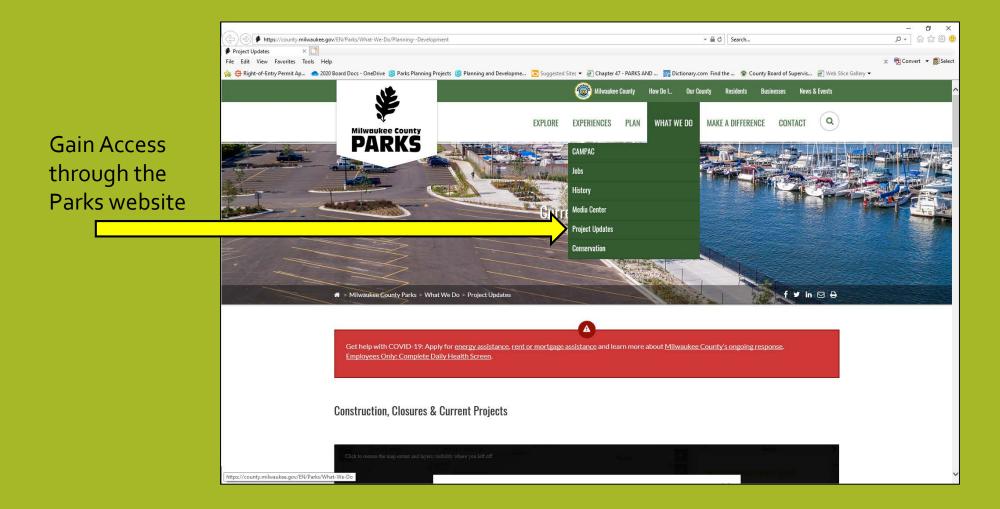

#### Online Interface for Viewing Active Capital Projects in Parks

https://county.milwaukee.gov/EN/Parks/What-We-Do/Planning--Development

OR

https://mclio.maps.arcgis.com/apps/webappviewer/index.html?id=gee8oc853dcb499bba95851f9d66o593