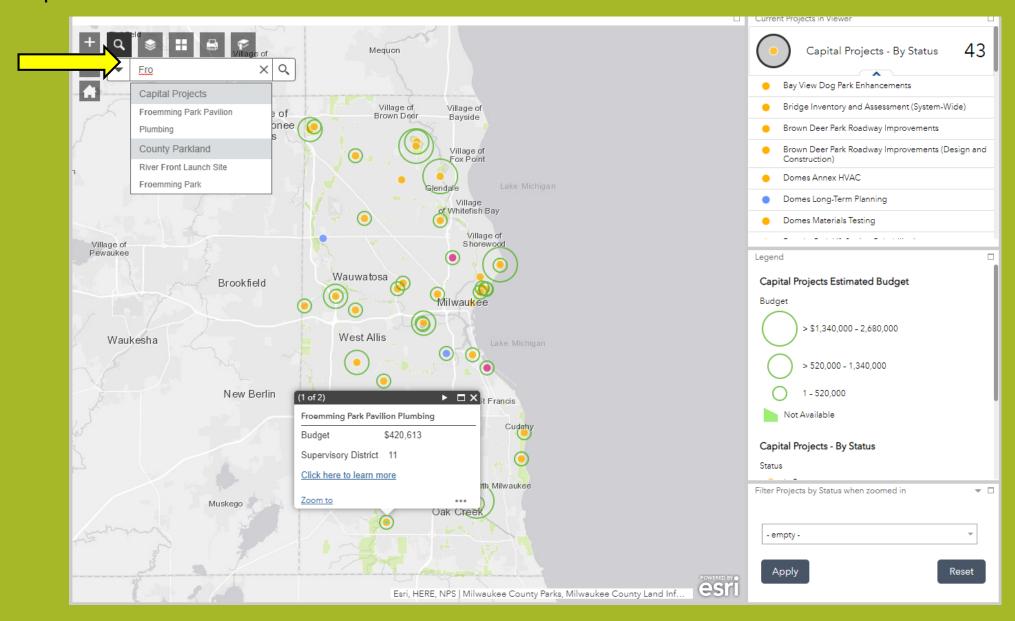

kee Budget by 3<sup>rd</sup> party partners are not included in this West Allis > \$1,340,000 - 2,680,000 Waukesha Hints for Using the Dashboard: Use the magnifying glass tool (top left of > 520,000 - 1,340,000 New Berlin map) to search for and select projects by Park St Francis Greenfield 1 - 520,000 name or by project title. Not Available Use your mouse to zoom in/out and pan around the map. Click on the project outlines to Capital Projects - By Status see a pop-up screen with more information. South Milwaukee Capital Projects by Project Status Franklin Filter Projects by Status when zoomed in Muskego :0: On Hold Not Started empty -

Esri, HERE, NPS | Milwaukee County Parks, Milwaukee County Land Inf.

Apply

esri

#### Zoom Capabilities, Project Details and Links



#### Search Option



#### Projects that are Systemwide are shown at the Parks Administration Building



## Please test this tool out and share your feedback!