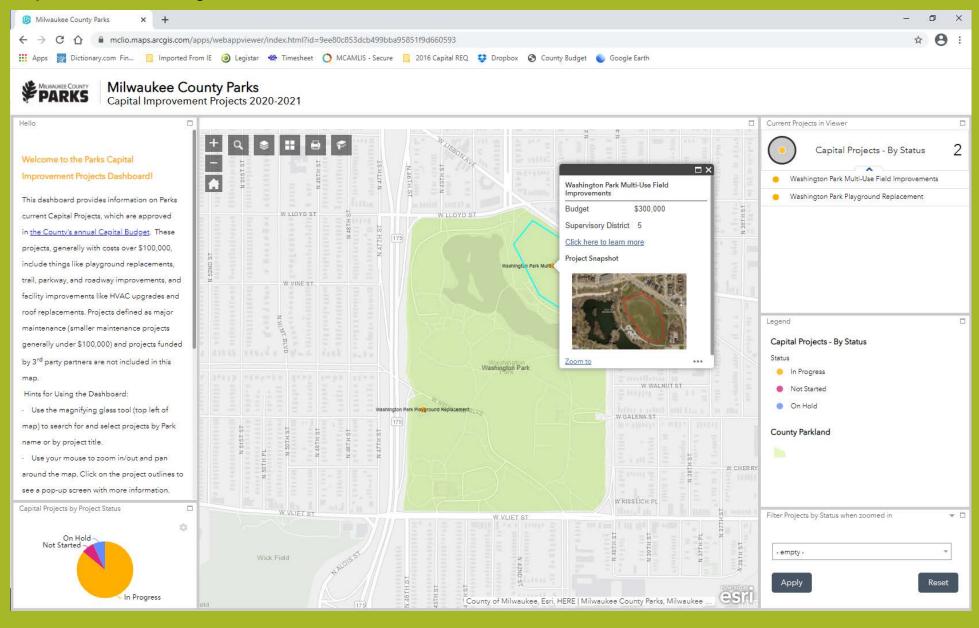

projects funded Milwaukee Budget by 3<sup>rd</sup> party partners are not included in this West Allis > \$1,340,000 - 2,680,000 Waukesha Hints for Using the Dashboard: Use the magnifying glass tool (top left of > 520,000 - 1,340,000 New Berlin map) to search for and select projects by Park St Francis Greenfield 1 - 520,000 name or by project title. Not Available Use your mouse to zoom in/out and pan around the map. Click on the project outlines to Capital Projects - By Status see a pop-up screen with more information. South Milwaukee Capital Projects by Project Status Franklin Filter Projects by Status when zoomed in Muskego :0: On Hold Not Started empty -

Esri, HERE, NPS | Milwaukee County Parks, Milwaukee County Land Inf.

Apply

esri

#### Zoom Capabilities, Project Details and Links



#### Search Option



#### Projects that are Systemwide are shown at the Parks Administration Building



## Please test this tool out and share your feedback!