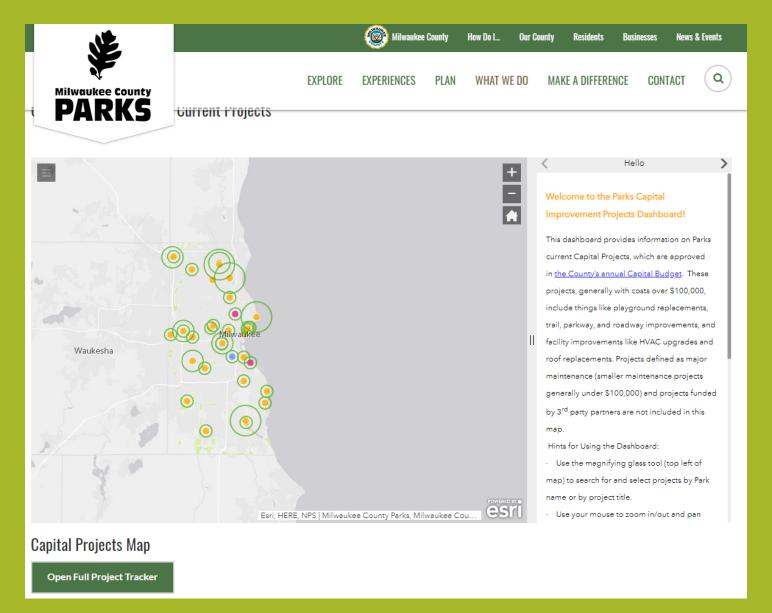

### Milwaukee County Parks Capital Improvement Projects 2020-2021

In Progress

Hello Current Projects in Viewer Mequon 43 Capital Projects - By Status Welcome to the Parks Capital Improvement Projects Dashboard! Bay View Dog Park Enhancements Village of Village of Village of Brown Deer Bayside Bridge Inventory and Assessment (System-Wide) This dashboard provides information on Parks Menomonee / Falls Brown Deer Park Roadway Improvements current Capital Projects, which are approved Village of in the County's annual Capital Budget. These Brown Deer Park Roadway Improvements (Design and Merton projects, generally with costs over \$100,000, Domes Annex HVAC include things like playground replacements, Village Domes Long-Term Planning of Whitefish Bay trail, parkway, and roadway improvements, and Domes Materials Testing Village of facility improvements like HVAC upgrades and Village of Pewaukee Shorewood roof replacements. Projects defined as major Legend maintenance (smaller maintenance projects Wauwatosa Brookfield Capital Projects Estimated Budget generally under \$100,000) and projects funded Milwaukee Budget by 3<sup>rd</sup> party partners are not included in this West Allis > \$1,340,000 - 2,680,000 Waukesha Hints for Using the Dashboard: Use the magnifying glass tool (top left of > 520,000 - 1,340,000 New Berlin map) to search for and select projects by Park St Francis Greenfield 1 - 520,000 name or by project title. Not Available Use your mouse to zoom in/out and pan around the map. Click on the project outlines to Capital Projects - By Status see a pop-up screen with more information. South Milwaukee Capital Projects by Project Status Franklin Filter Projects by Status when zoomed in Muskego :0: On Hold Not Started empty -

Esri, HERE, NPS | Milwaukee County Parks, Milwaukee County Land Inf.

Apply

esri