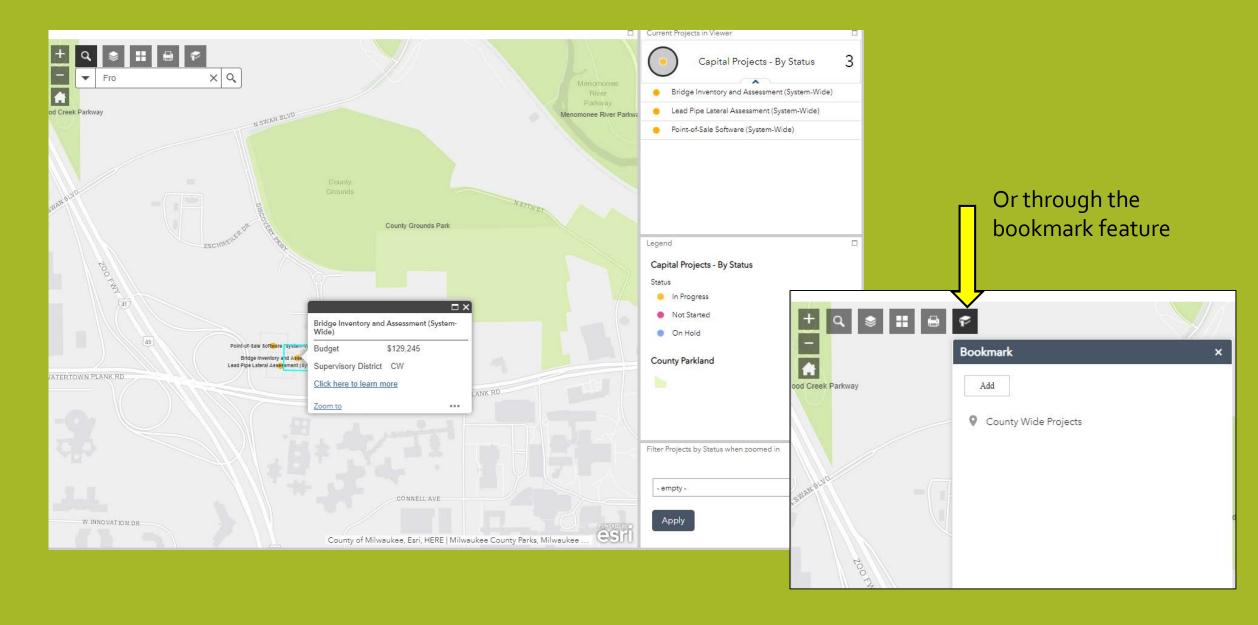

#### Zoom Capabilities, Project Details and Links

#### Search Option

#### Projects that are Systemwide are shown at the Parks Administration Building