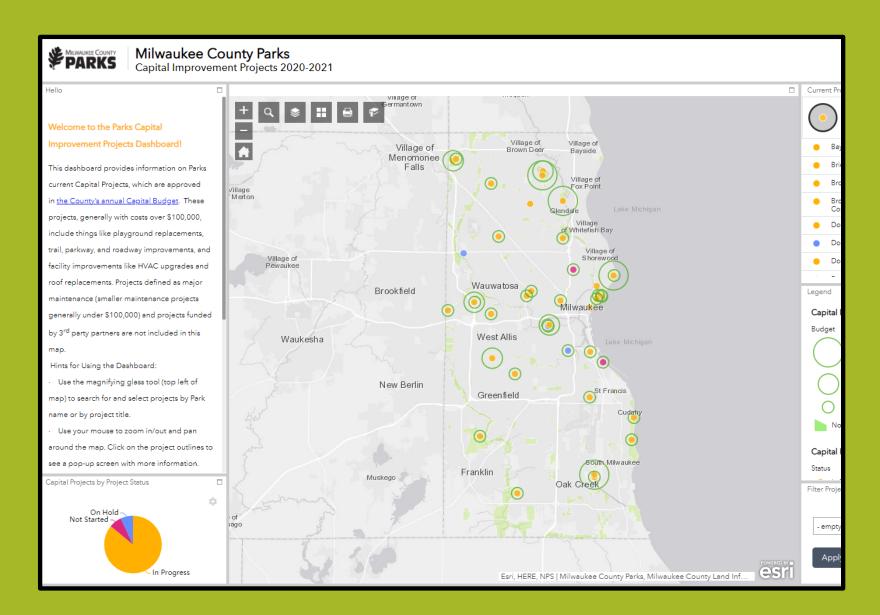

### Milwaukee County Parks Capital Improvement Projects 2020-2021

In Progress

Hello Current Projects in Viewer Mequon 43 Capital Projects - By Status Welcome to the Parks Capital Improvement Projects Dashboard! Bay View Dog Park Enhancements Village of Village of Village of Brown Deer Bayside Bridge Inventory and Assessment (System-Wide) This dashboard provides information on Parks Menomonee / Falls Brown Deer Park Roadway Improvements current Capital Projects, which are approved Village of in the County's annual Capital Budget. These Brown Deer Park Roadway Improvements (Design and Merton projects, generally with costs over \$100,000, Domes Annex HVAC include things like playground replacements, Village Domes Long-Term Planning of Whitefish Bay trail, parkway, and roadway improvements, and Domes Materials Testing Village of facility improvements like HVAC upgrades and Village of Pewaukee Shorewood roof replacements. Projects defined as major Legend maintenance (smaller maintenance projects Wauwatosa Brookfield Capital Projects Estimated Budget generally under \$100,000) and projects funded Milwaukee Budget by 3<sup>rd</sup> party partners are not included in this West Allis > \$1,340,000 - 2,680,000 Waukesha Hints for Using the Dashboard: Use the magnifying glass tool (top left of > 520,000 - 1,340,000 New Berlin map) to search for and select projects by Park St Francis Greenfield 1 - 520,000 name or by project title. Not Available Use your mouse to zoom in/out and pan around the map. Click on the project outlines to Capital Projects - By Status see a pop-up screen with more information. South Milwaukee Capital Projects by Project Status Franklin Filter Projects by Status when zoomed in Muskego :0: On Hold Not Started empty -

Esri, HERE, NPS | Milwaukee County Parks, Milwaukee County Land Inf.

Apply

esri