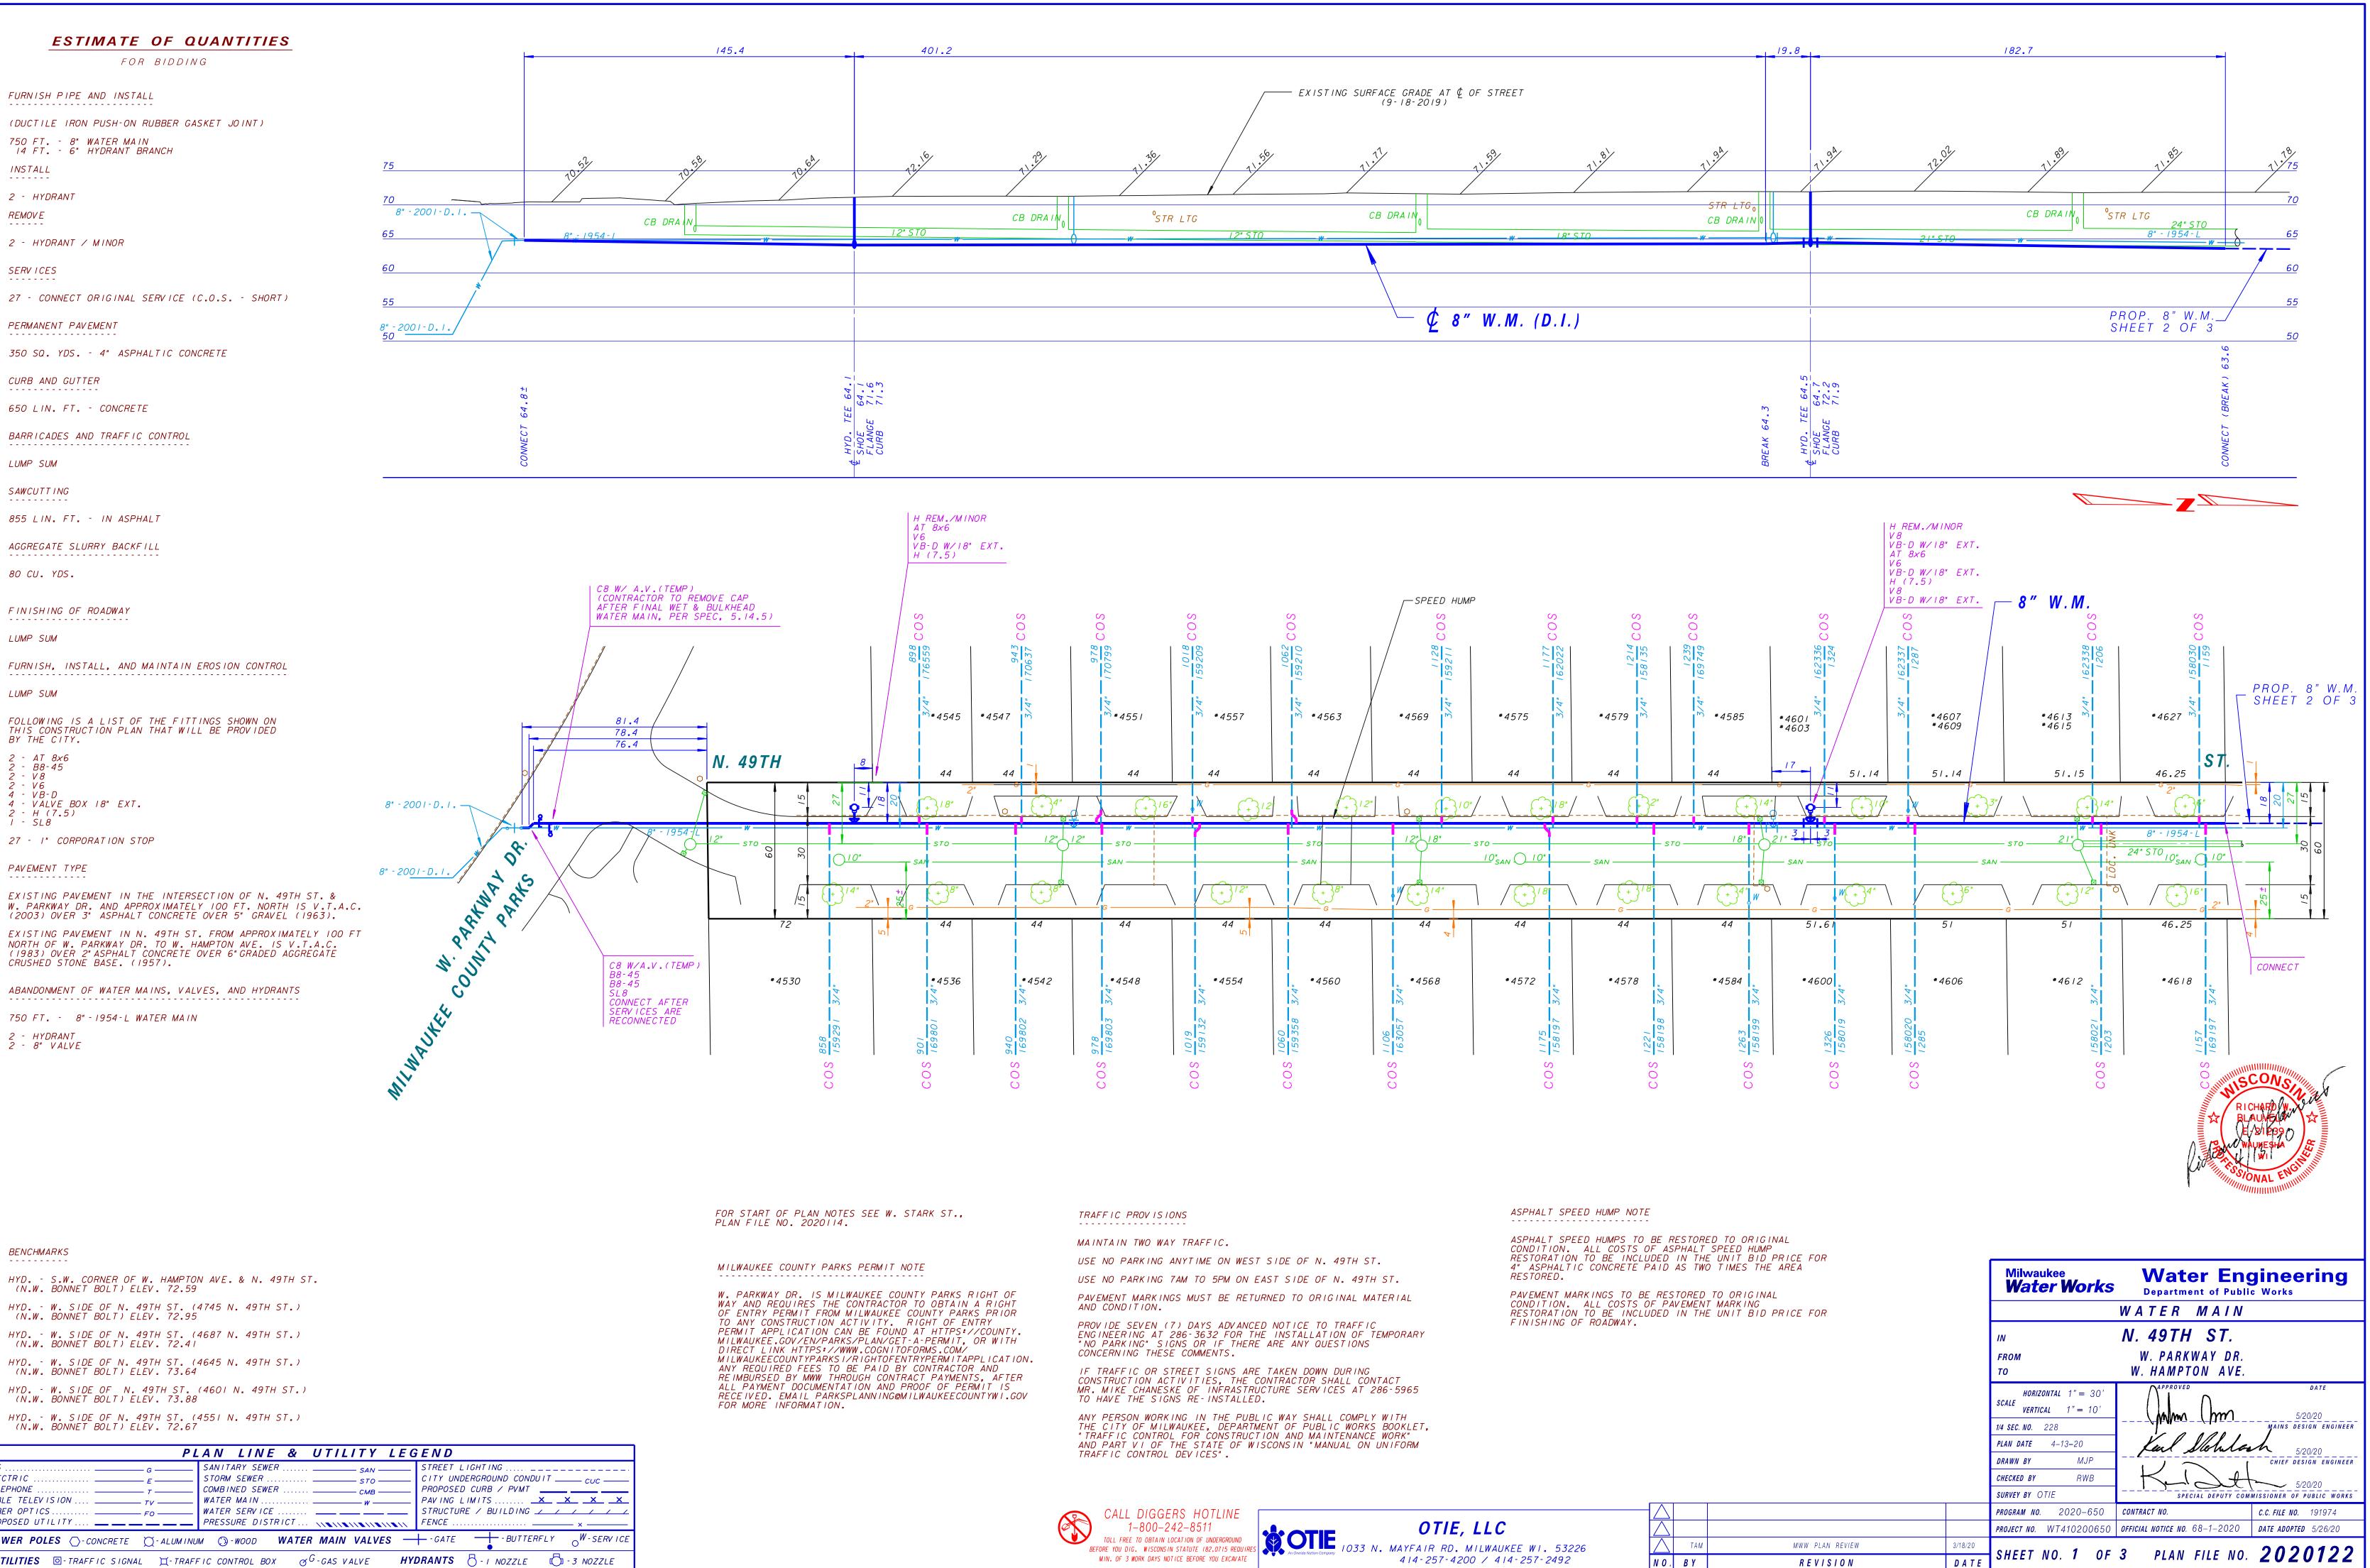

HYD. - W. SIDE OF N. 49TH ST. (4745 N. 49TH ST.) HYD. - W. SIDE OF N. 49TH ST. (4645 N. 49TH ST.) (N.W. BONNET BOLT) ELEV. 73.64

| PLAN LINE & UTILITY LEGEND                                 |                                                                     |                                                                                                                                                                                                                                                                                                               |
|------------------------------------------------------------|---------------------------------------------------------------------|---------------------------------------------------------------------------------------------------------------------------------------------------------------------------------------------------------------------------------------------------------------------------------------------------------------|
| FIBER OPTICS                                               | STORM   SEWER   STO     COMBINED   SEWER   CMB     WATER   MAIN   W | STREET LIGHTING   CITY UNDERGROUND CONDUIT   PROPOSED CURB / PVMT   PAV ING LIMITS   STRUCTURE / BUILDING   Y   Y   Y   Y   Y   Y   Y   Y   Y   Y   Y   Y   Y   Y   Y   Y   Y   Y   Y   Y   Y   Y   Y   Y   Y   Y   Y   Y   Y   Y   Y   Y   Y   Y   Y   Y   Y   Y   Y   Y   Y   Y   Y   Y   Y   Y   Y   Y   Y |
| POWER POLES O-CONCRETE O-ALUMINUM O-WOOD WATER MAIN VALVES |                                                                     |                                                                                                                                                                                                                                                                                                               |
| UTILITIES O-TRAFFIC SIGNAL I-TRAFF                         | FIC CONTROL BOX O <sup>G</sup> -GAS VALVE HYL                       | DRANTS 💍 - I NOZZLE 👘 - 3 NOZZLE                                                                                                                                                                                                                                                                              |