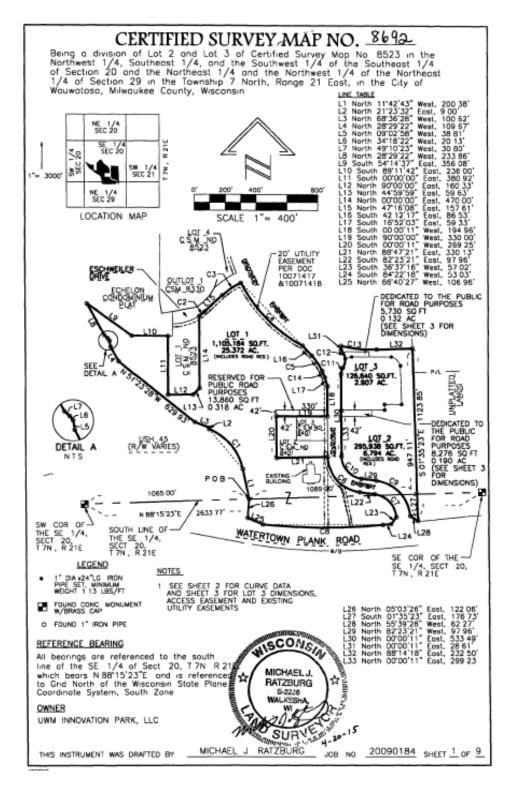

#### **RECITALS:**

- A. Declarant is the owner of certain real property located in the City of Wauwatosa, Milwaukee County, Wisconsin, known as Outlot 1 of Certified Survey Map 8330, as more fully described on the attached Exhibit A (the "Habitat Protection Area").
- B. Declarant is likewise the owner of certain real property situated adjacent to the Habitat Protection Area located in the City of Wauwatosa, Milwaukee County, Wisconsin, known as Lot 1 of Certified Survey Map 8692, as more fully described on the attached <u>Exhibit B</u> (the "Adjacent Parcel").
- C. Declarant intends to transfer the Adjacent Parcel to a third party for commercial development.
- D. Prior to or concurrent with the transfer of the Adjacent Parcel, Declarant intends to transfer ownership of the Habitat Protection Area to Innovation Campus Owners Association, Inc., a Wisconsin non-stock corporation (the "Association"), which Association will administer and enforce various rules and regulations governing the Habitat Protection Area, the Adjacent Parcel, and certain other property known, collectively, as UWM Innovation Campus.
- E. Prior to Declarant's transfer of the Habitat Protection Area to the Association, Declarant desires to encumber the Habitat Protection Area with this Declaration.

## EXHIBIT B ADJACENT PARCEL

Tax Parcel No.: 3739999028