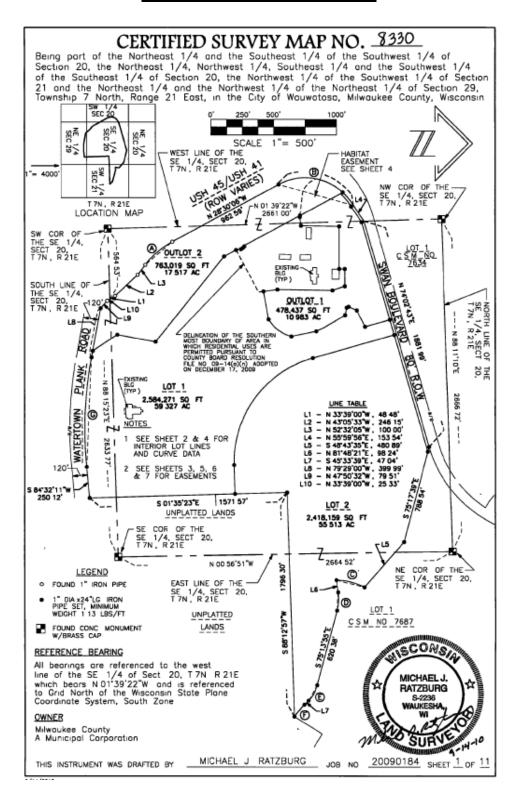

#### **RECITALS:**

- A. Declarant is the owner of certain real property located in the City of Wauwatosa, Milwaukee County, Wisconsin, known as Outlot 1 of Certified Survey Map 8330, as more fully described on the attached Exhibit A (the "Habitat Protection Area").
- B. Declarant is likewise the owner of certain real property situated adjacent to the Habitat Protection Area located in the City of Wauwatosa, Milwaukee County, Wisconsin, known as Lot 1 of Certified Survey Map 8692, as more fully described on the attached <u>Exhibit B</u> (the "Adjacent Parcel").
- C. Declarant intends to transfer the Adjacent Parcel to a third party for commercial development.
- D. Prior to or concurrent with the transfer of the Adjacent Parcel, Declarant intends to transfer ownership of the Habitat Protection Area to Innovation Campus Owners Association, Inc., a Wisconsin non-stock corporation (the "Association"), which Association will administer and enforce various rules and regulations governing the Habitat Protection Area, the Adjacent Parcel, and certain other property known, collectively, as UWM Innovation Campus.
- E. Prior to Declarant's transfer of the Habitat Protection Area to the Association, Declarant desires to encumber the Habitat Protection Area with this Declaration.

# EXHIBIT A HABITAT PROTECTION AREA

Tax Parcel No.: 3739999010