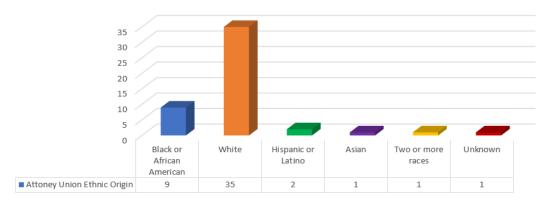

## Attoney Union Ethnic Origin

The Association of Milwaukee County Attorneys (AMCA) has a total of fifty-two (52) positions in their membership. Currently, forty-nine (49) positions are occupied. The racial makeup of AMCA membership is listed below. The Department of Human Resources is working to help all departments increase racial and gender representation across Milwaukee County. As positions are created, and/or become vacant within AMCA, and other represented and non-represented groups, our goal is to work directly with leadership to develop strategies to attract diverse candidates.