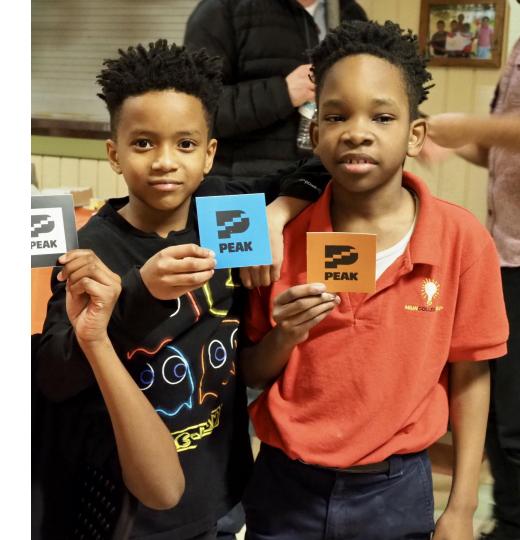

# PEAK is ... 550+ kids 350+ families 10+ schools

working together to help youth grow and positively shape their communities.

### PEAK Youth Come to Grow, Leave Leaders

• Serving Youth Age 7 - 18

> 70% Year-to -Year Retention