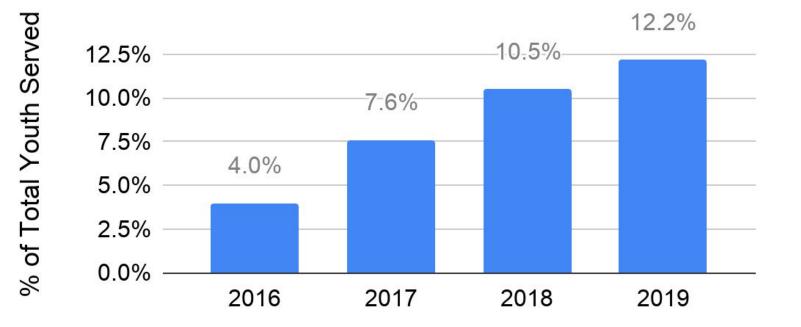

#### Midtown Youth (53205) Served by PEAK

Making Tiefenthaler Home. A multifaceted, multi-year stakeholder engaged process