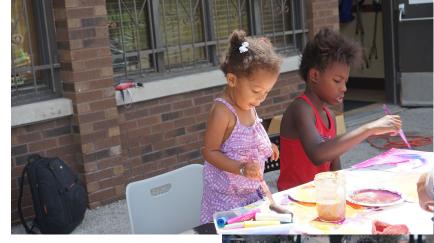

# PEAK is ... 550+ kids 350+ families 10+ schools

working together to help youth grow and positively shape their communities.

### PEAK Youth Come to Grow, Leave Leaders

• Serving Youth Age 7 - 18

> 70% Year-to -Year Retention