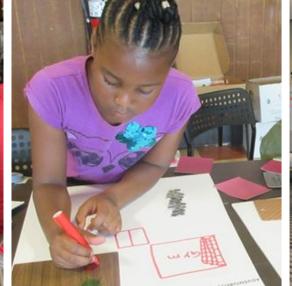

### PEAK Youth Come to Grow, Leave Leaders

• Serving Youth Age 7 - 18

> 70% Year-to -Year Retention