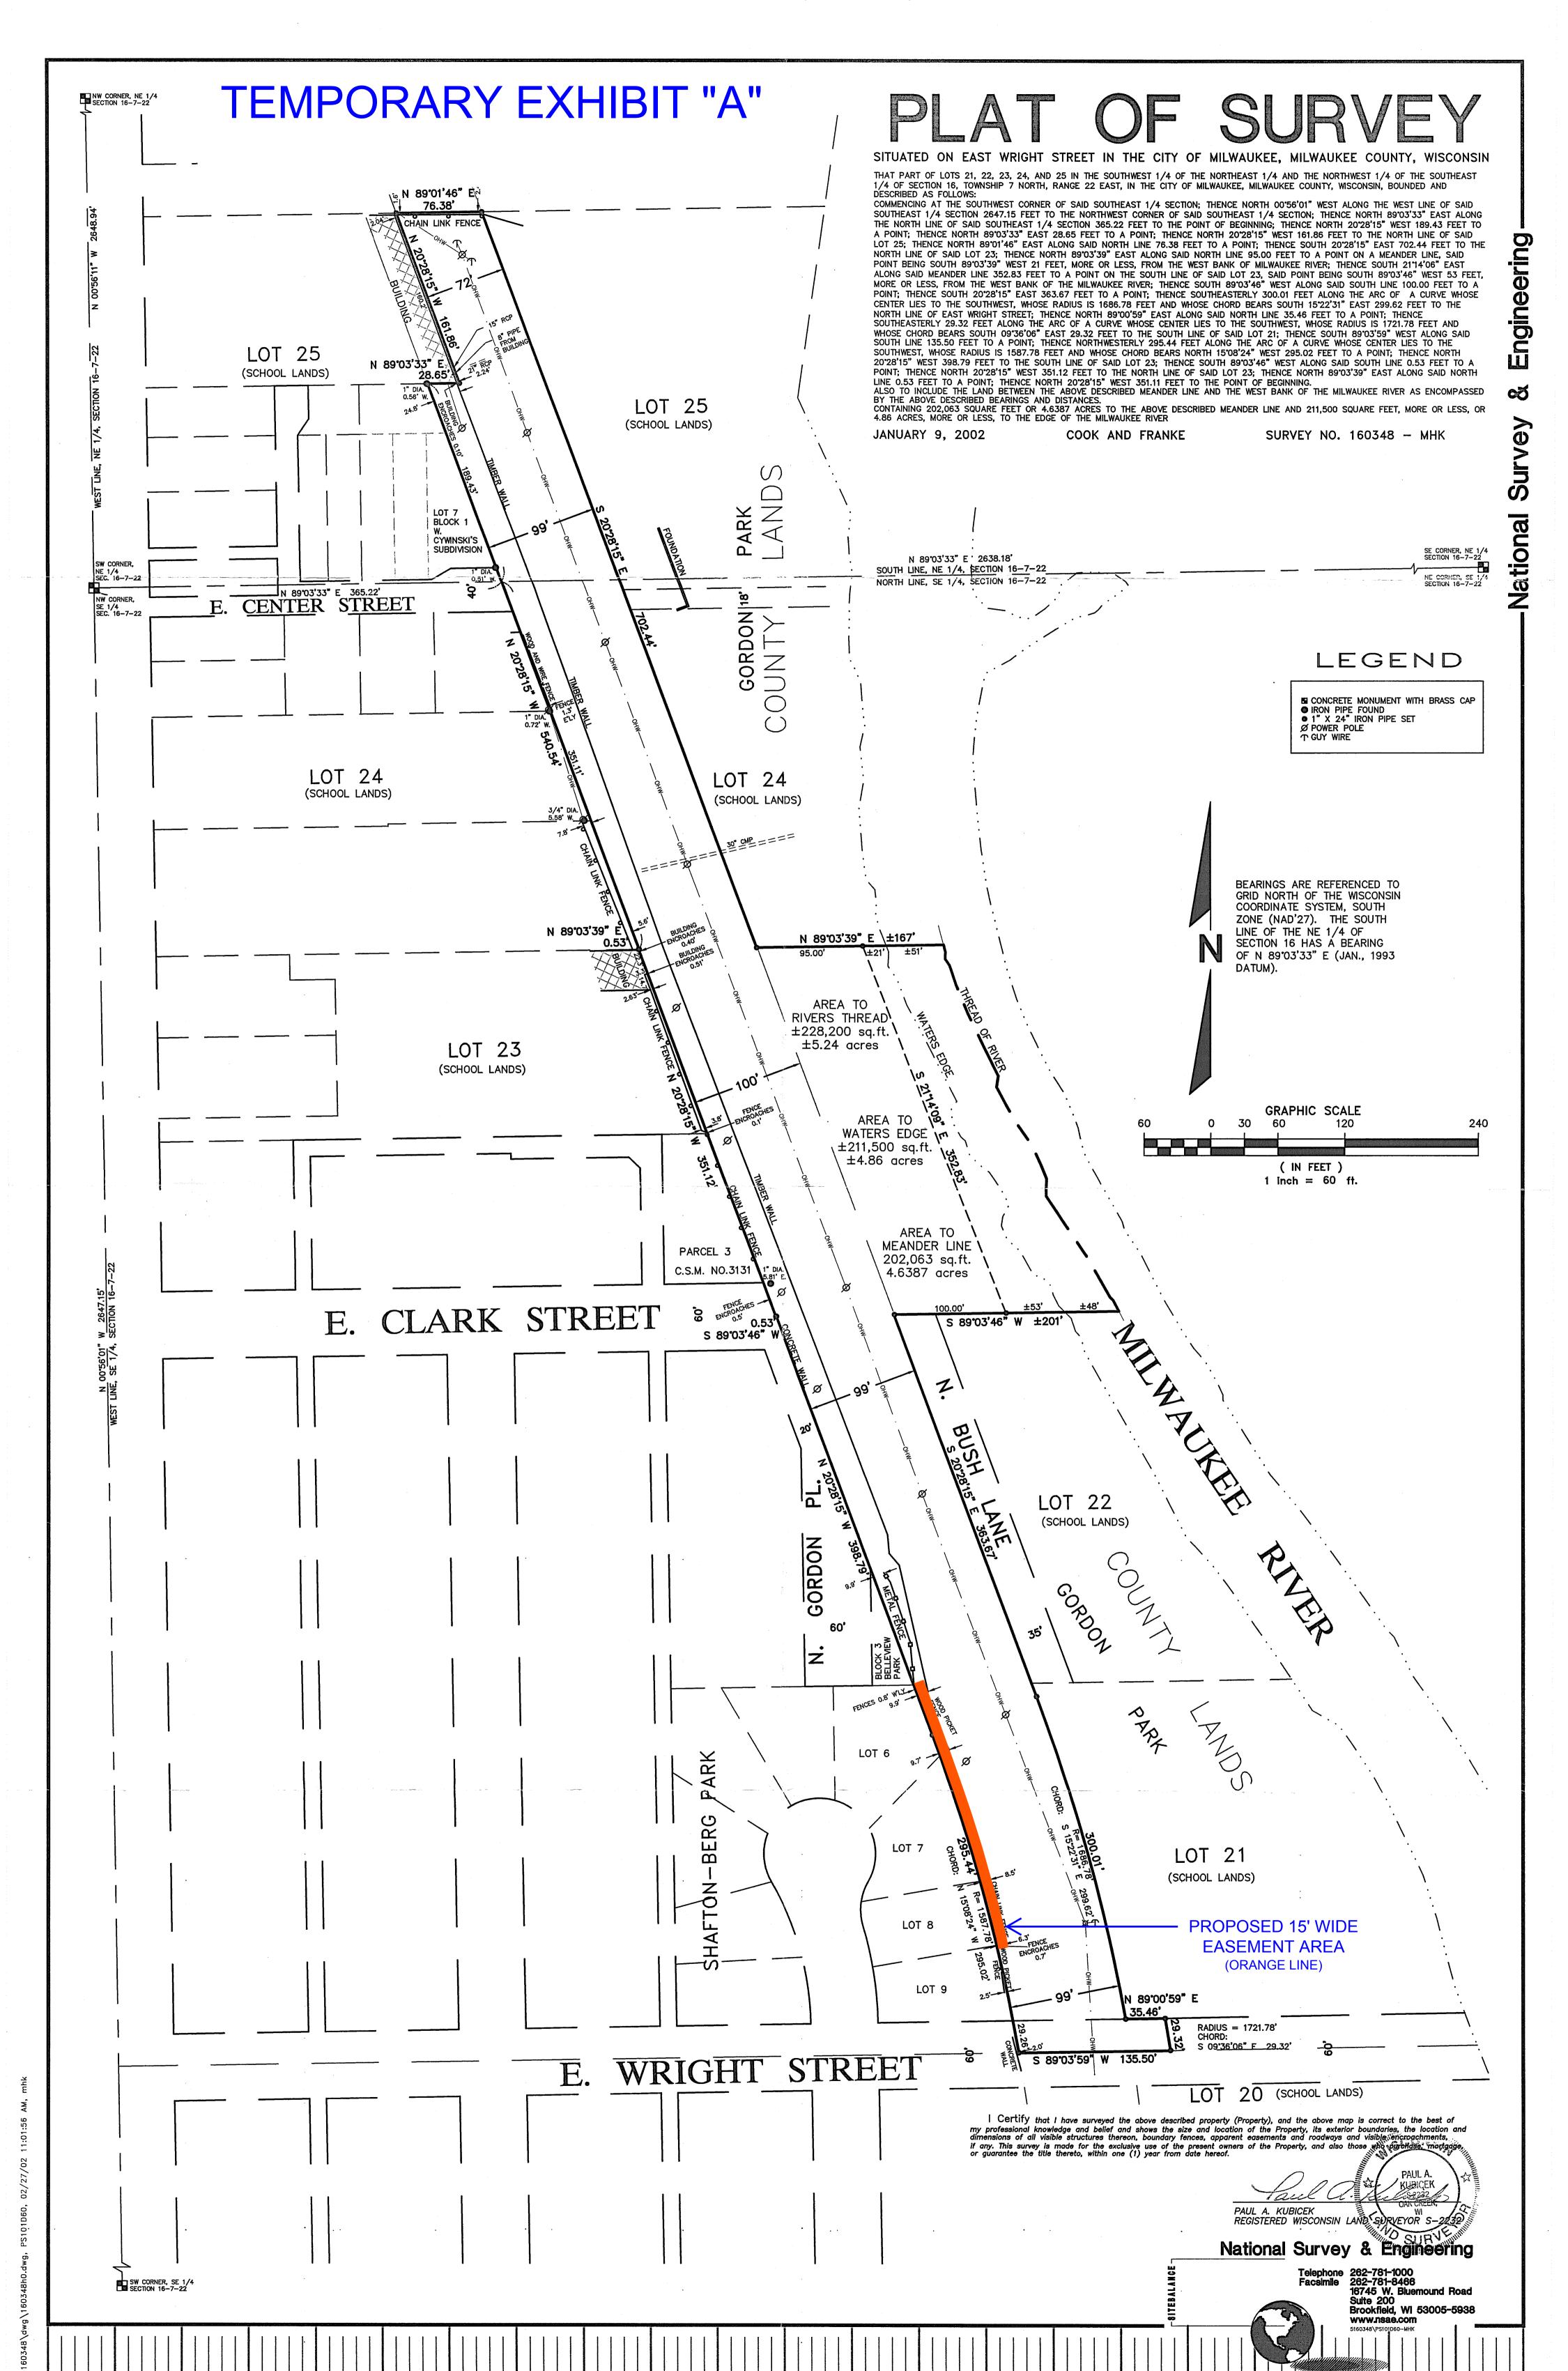

The easement area is described as a strip of land, fifteen (15) feet in width, being a part of Grantor's land, being part of Government Lot 21 in the Southeast ¼ of Section 16, Township 7 North, Range 22 East, in the City of Milwaukee, Milwaukee County, State of Wisconsin.

The location of the easement area with respect to Grantor's land is as shown on the attached drawing, marked Exhibit "A", and made a part of this document.

RETURN TO: We Energies PROPERTY RIGHTS & INFORMATION GROUP 231 W. MICHIGAN STREET, ROOM A252 PO BOX 2046 MILWAUKEE, WI 53201-2046