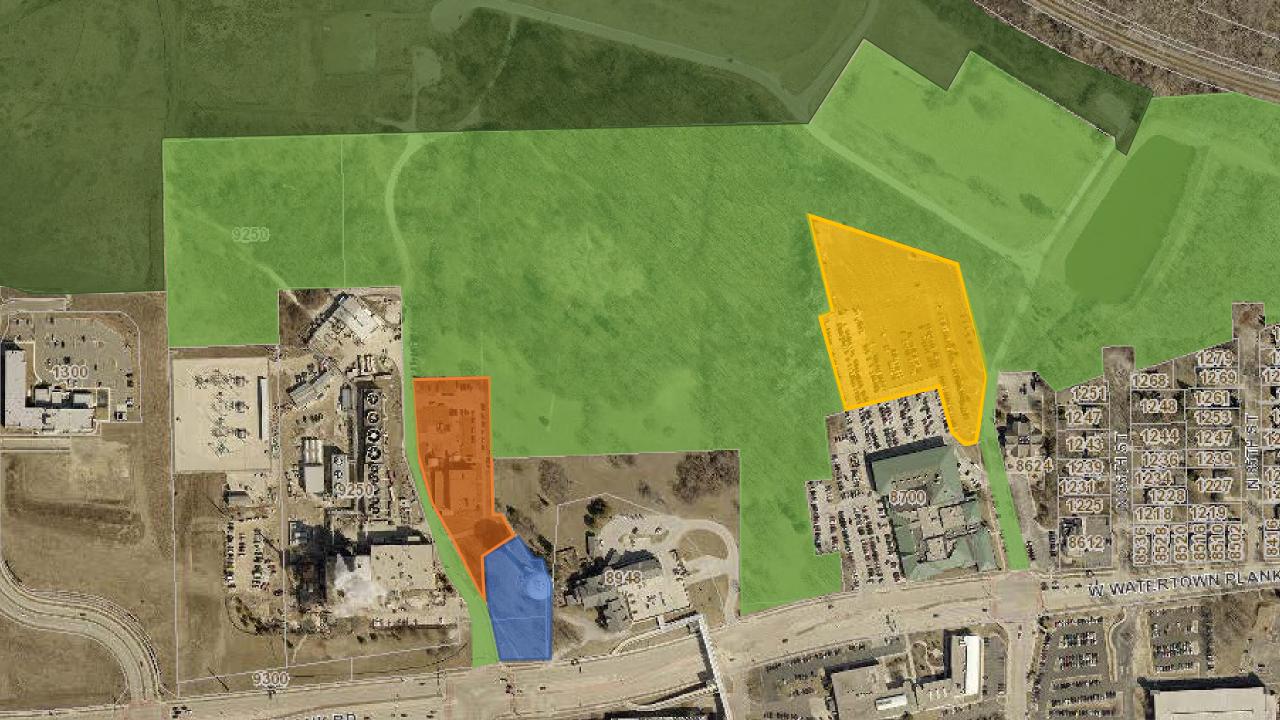

# Milwaukee County Grounds

CSM and Rezoning City of Wauwatosa Actions

The Certified Survey Map and Rezoning of the primary parcel to SP Conservation (Parks) was unanimously approved by the Wauwatosa Common Council on December 4, 2019.