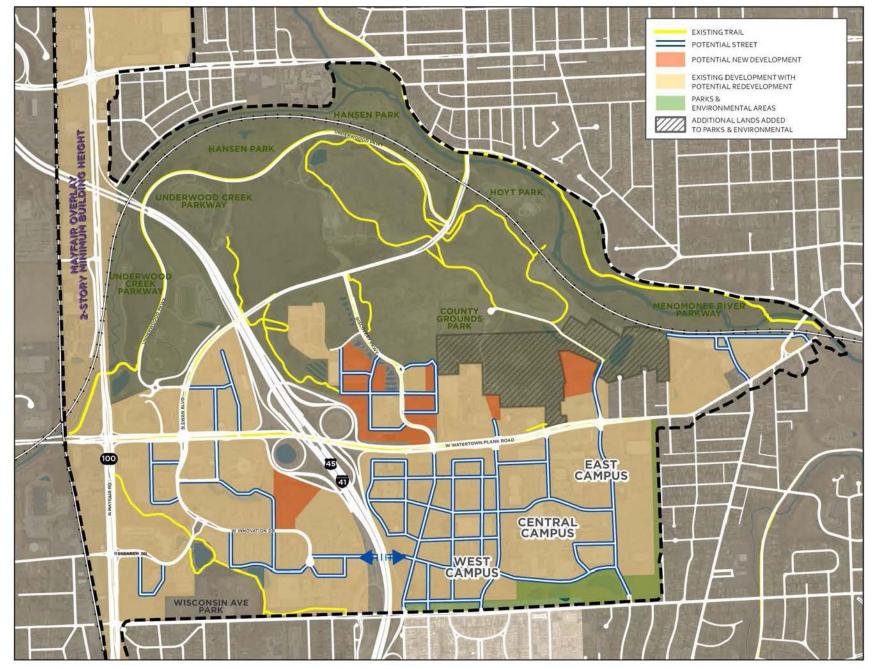

#### LIFE SCIENCES DISTRICT FRAMEWORK PLAN - Land Use and Road Network

Source: City of Wauwatosa

37

4