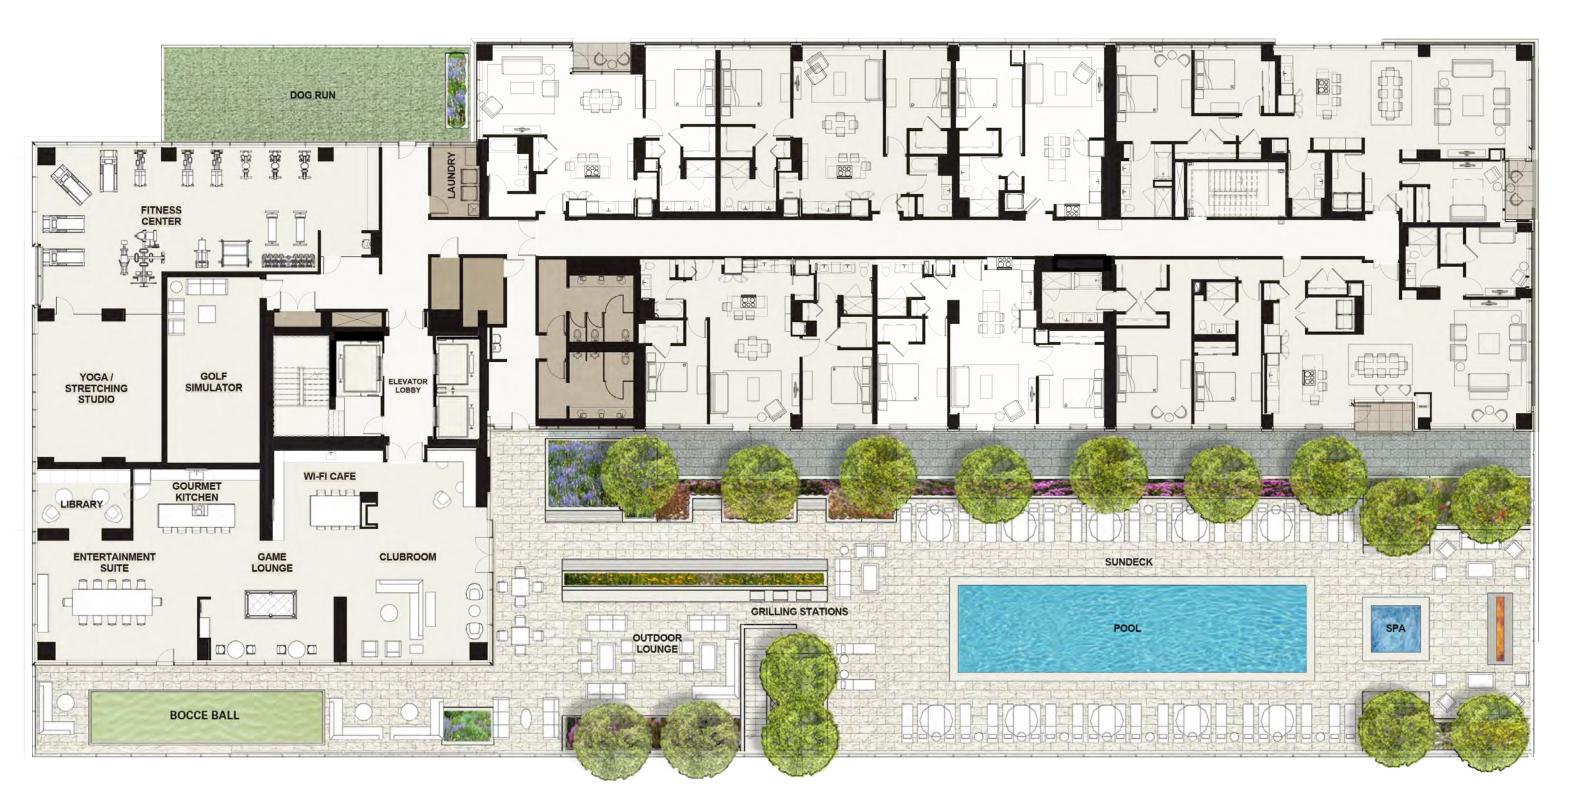

## Portfolio

luxury apartments





AERIAL VIEW



## the milwaukee STREETCAR Phase 1 RIDE THE STREETCAR FROM YOUR FRONT DOOR





1

The Milwaukee Streetca





Mandel Group's policy of improvement in construction and design requires that all specifications, equipment, dimensions, floorplans and prices remain subject to change without notice. Square footages are approximate. These images may include upgrades and other non-standard options. The renderings shown are solely intended to illustrate land use and architectural vision.







The renderings shown are solely intended to illustrate land use and architectural vision.