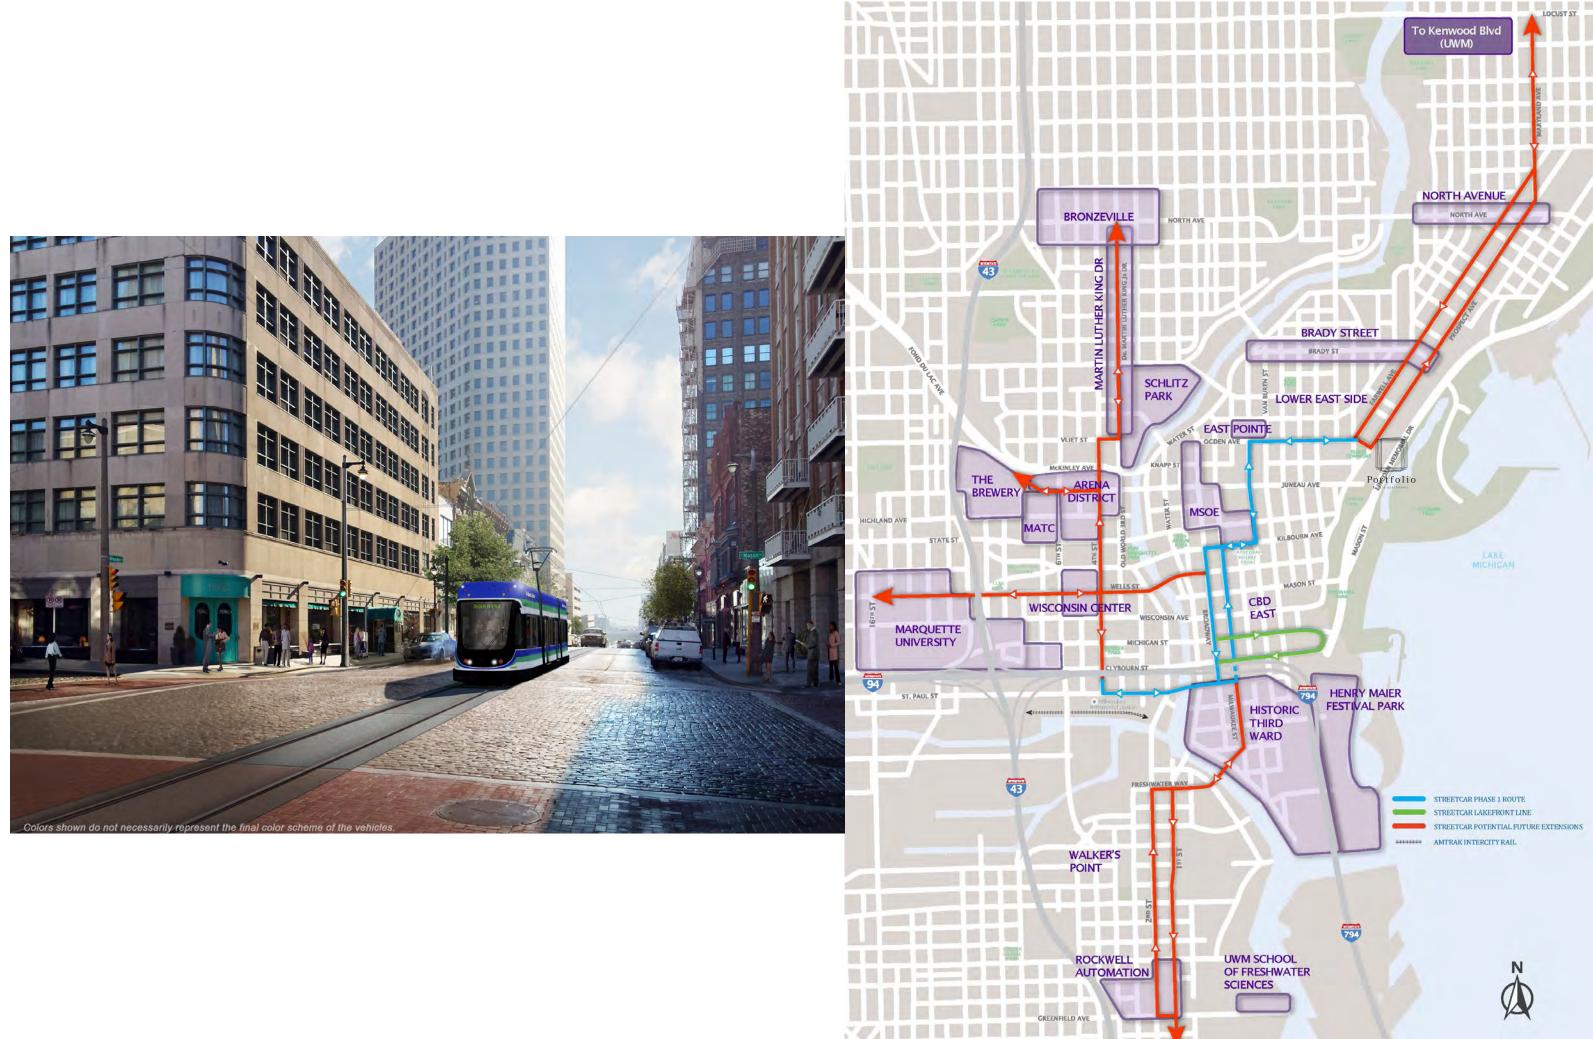

## the milwaukee STREETCAR Phase 1 RIDE THE STREETCAR FROM YOUR FRONT DOOR

1

The Milwaukee Streetca

Mandel Group's policy of improvement in construction and design requires that all specifications, equipment, dimensions, floorplans and prices remain subject to change without notice. Square footages are approximate. These images may include upgrades and other non-standard options. The renderings shown are solely intended to illustrate land use and architectural vision.