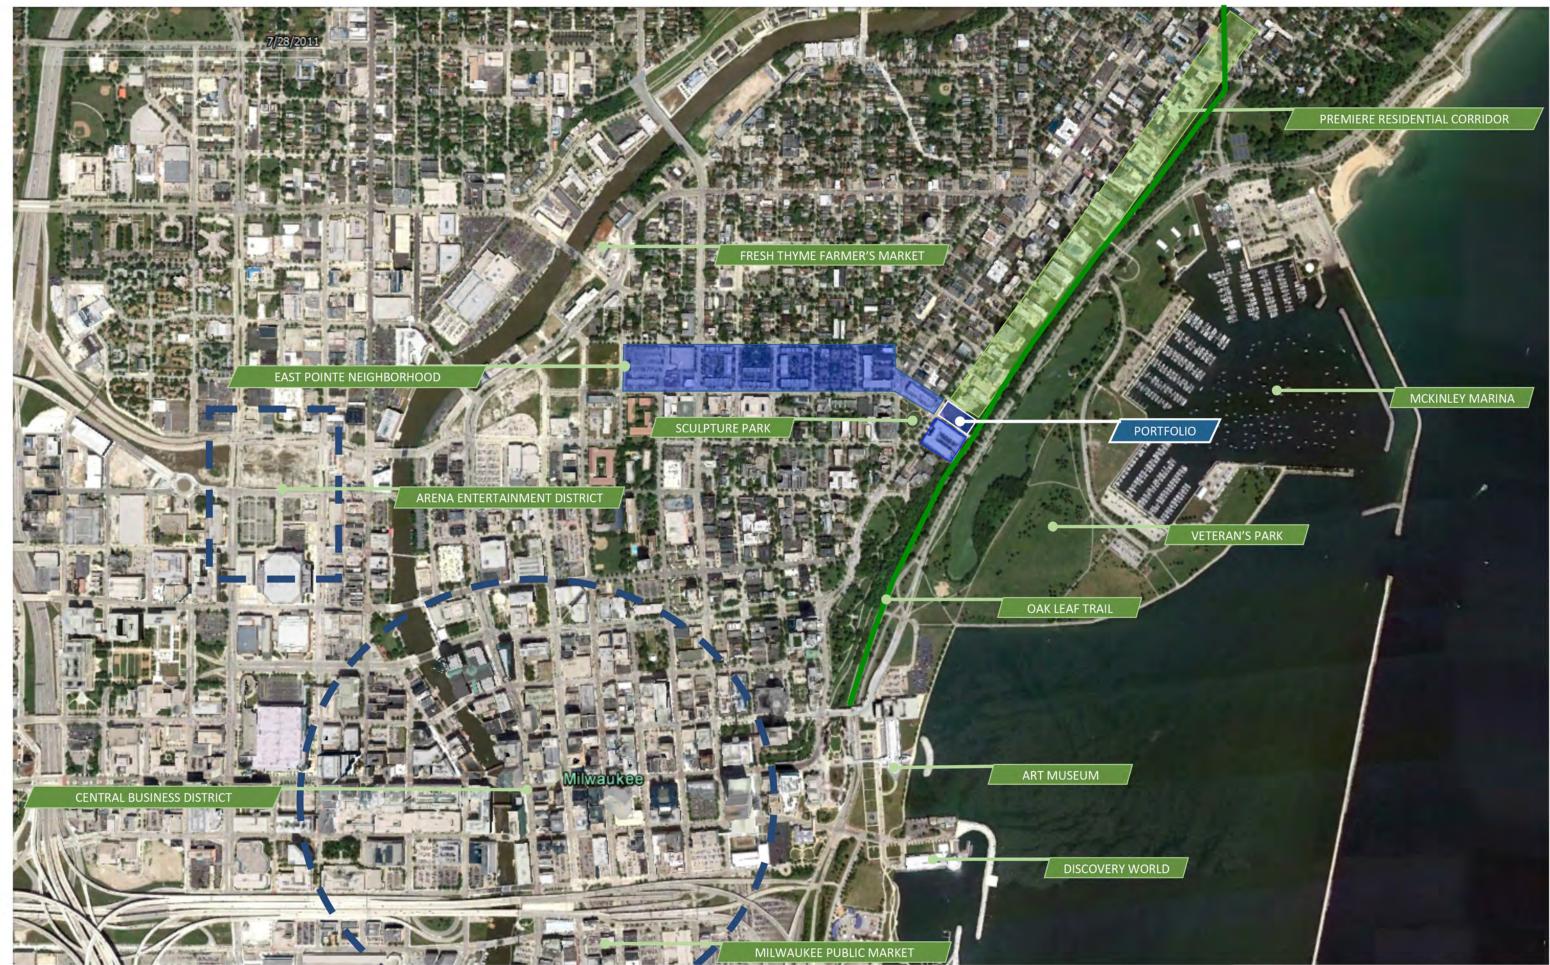

## Portfolio

luxury apartments





AERIAL VIEW



## the milwaukee STREETCAR Phase 1 RIDE THE STREETCAR FROM YOUR FRONT DOOR





1

The Milwaukee Streetca





Mandel Group's policy of improvement in construction and design requires that all specifications, equipment, dimensions, floorplans and prices remain subject to change without notice. Square footages are approximate. These images may include upgrades and other non-standard options. The renderings shown are solely intended to illustrate land use and architectural vision.







The renderings shown are solely intended to illustrate land use and architectural vision.