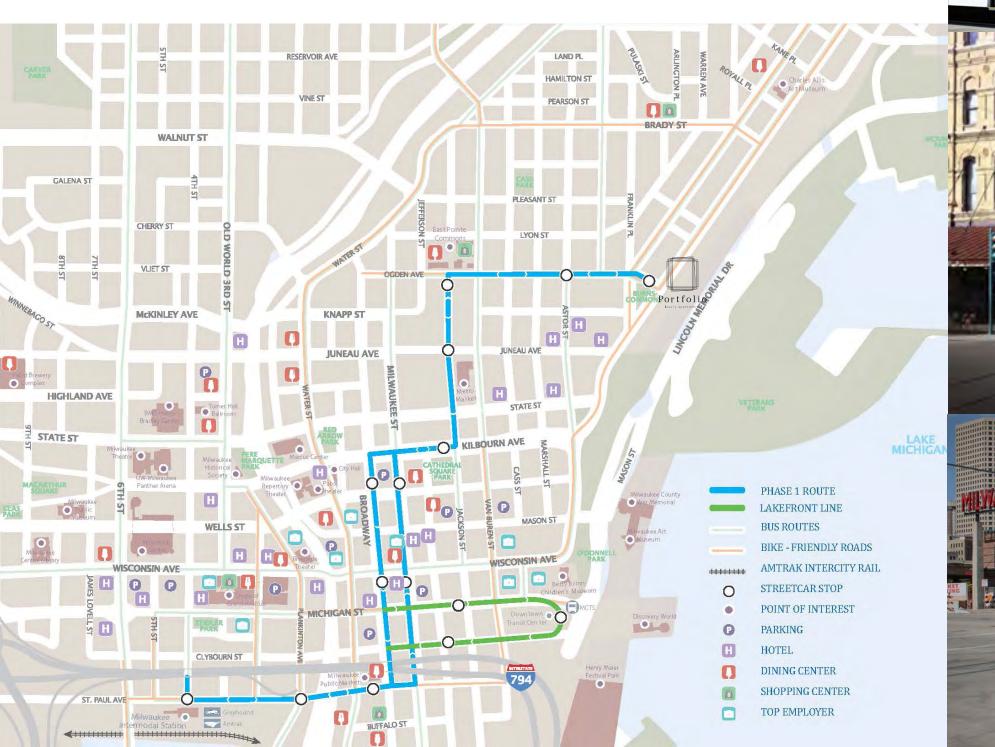

## the milwaukee STREETCAR Phase 1 RIDE THE STREETCAR FROM YOUR FRONT DOOR

1

The Milwaukee Streetca

Mandel Group's policy of improvement in construction and design requires that all specifications, equipment, dimensions, floorplans and prices remain subject to change without notice. Square footages are approximate. These images may include upgrades and other non-standard options. The renderings shown are solely intended to illustrate land use and architectural vision.