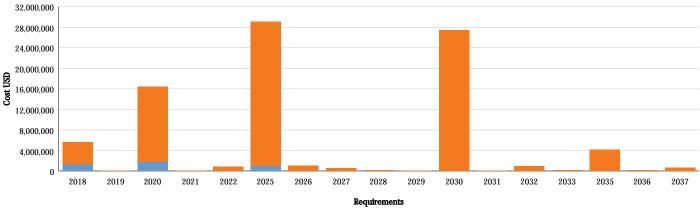

## Summary of Funding Needed by Requirement Type and Year

| Non-Renewal       | Renewal |
|-------------------|---------|
| 1 VOII-ICCIIC wai | nenewa  |

| Year  | Renewal Requirements | Non-Renewal Requirements | Total      |
|-------|----------------------|--------------------------|------------|
| 2018  | 4,383,514            | 1,291,725                | 5,675,240  |
| 2019  | 64,241               | 0                        | 64,241     |
| 2020  | 14,680,319           | 1,714,988                | 16,395,307 |
| 2021  | 75,880               | 0                        | 75,880     |
| 2022  | 785,408              | 0                        | 785,408    |
| 2025  | 28,113,520           | 1,013,066                | 29,126,585 |
| 2026  | 978,721              | 0                        | 978,721    |
| 2027  | 509,513              | 0                        | 509,513    |
| 2028  | 132,699              | 0                        | 132,699    |
| 2029  | 74,555               | 0                        | 74,555     |
| 2030  | 27,453,213           | 0                        | 27,453,213 |
| 2031  | 88,062               | 0                        | 88,062     |
| 2032  | 891,593              | 0                        | 891,593    |
| 2033  | 135,492              | 0                        | 135,492    |
| 2035  | 4,137,640            | 0                        | 4,137,640  |
| 2036  | 120,594              | 0                        | 120,594    |
| 2037  | 674,240              | 0                        | 674,240    |
| Total | 83,299,204           | 4,019,779                | 87,318,982 |