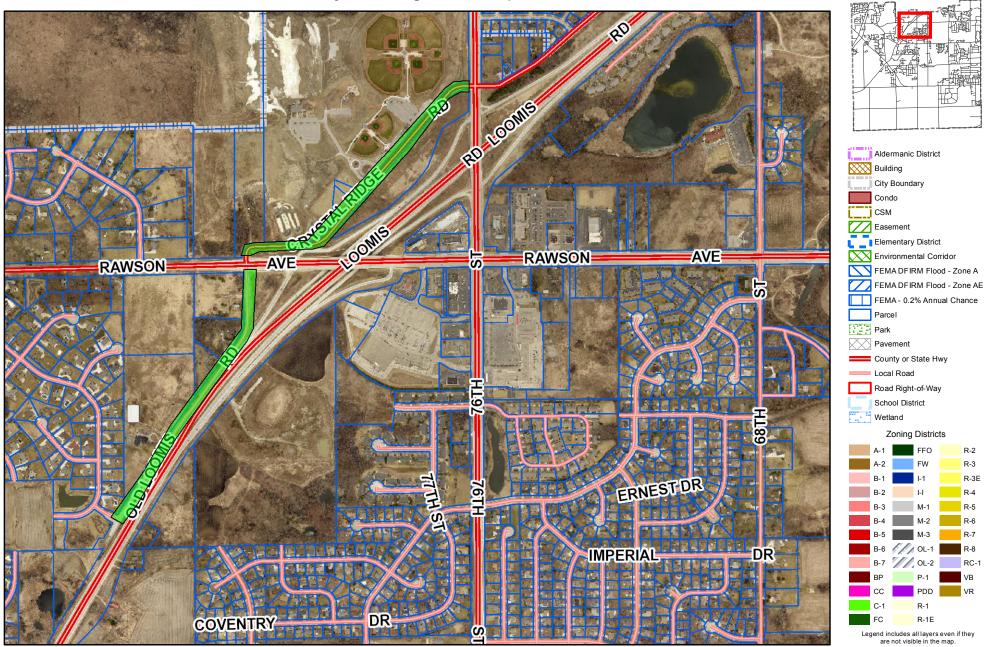

## Milwaukee County Road Segments, Ballpark Commons



## City of Franklin Property Viewer beta v3.6g 9229 W. Loomis Rd. Franklin, WI 53132 www.franklinwi.gov

The maps and information provided by the City of Franklin's Property Viewer are not legal instruments and are to be used for reference purposes only, not as a substitute for legally recorded maps, surveys, or other documents. The City of Franklin assumes no liability for any damages or loss resulting from the use or misuse of the maps and information provided here may have been compiled from various state, county, municipal, and private sources, and are maintained by their sources for a wide variety of purposes. Therefore, the City of Franklin cannot guarantee the quality, content, accuracy, completeness, or currency of the information transitted by this site, and provides such inform