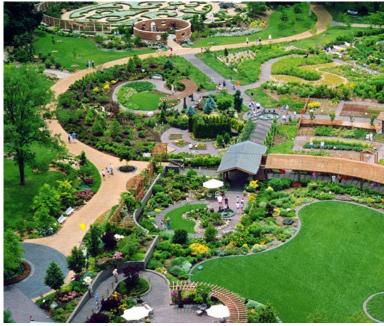

# MISSOURI BOTANICAL GARDEN

## MISSOURI BOTANICAL GARDEN

#### **FACILITY**

- o Climatron dome (geodesic) built in 1960 (23K sf)
- Victorian District garden and Tower Grove House date to 1849
- Additional facilities include 380K
   sf of exhibitions, research, and offices
- o Founded in 1859