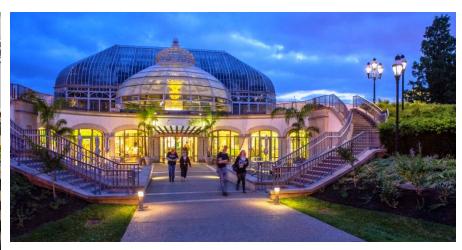

# PHIPPS CONSERVATORY & BOTANICAL GARDENS

## PHIPPS CONSERVATORY & BOTANICAL GARDENS

#### **FACILITY**

- Original Victorian-style conservatory built in 1983 (43.5K sf)
- Additional 229K sf: Welcome Center, Production Greenhouse, Tropical Conservatory, Lecture Hall, & special education spaces
- o Founded in 1893