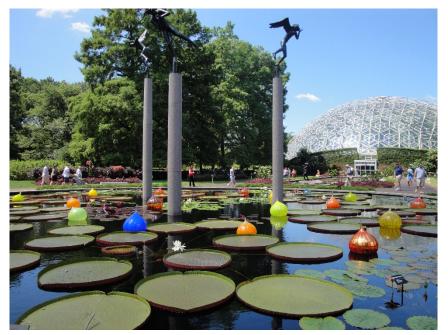

# MISSOURI BOTANICAL GARDEN

## MISSOURI BOTANICAL GARDEN

#### **FACILITY**

- o Climatron dome (geodesic) built in 1960 (23K sf)
- Victorian District garden and Tower Grove House date to 1849
- Additional facilities include 380K
   sf of exhibitions, research, and offices
- o Founded in 1859