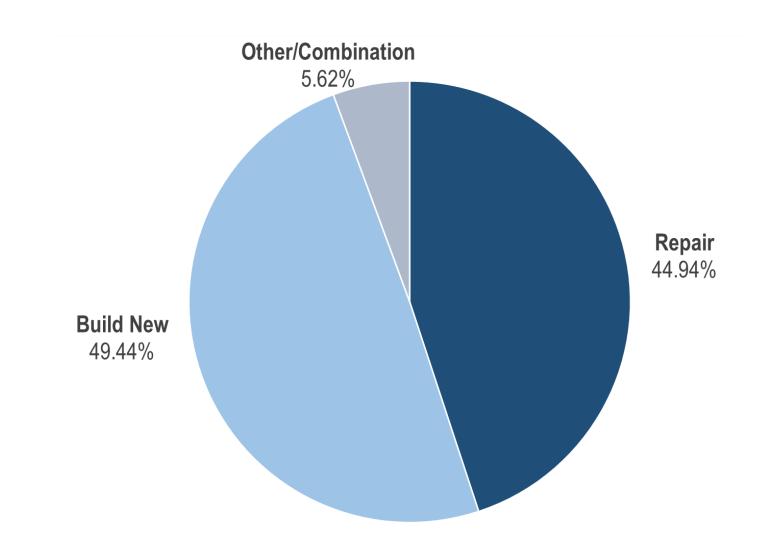

## **COMMENTS & FEEDBACK**

## **SURVEY**

Respondents selected their preferred option for the Conservatory: