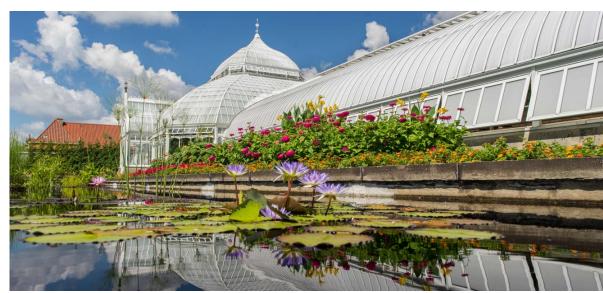

# PHIPPS CONSERVATORY & BOTANICAL GARDENS

## PHIPPS CONSERVATORY & BOTANICAL GARDENS

#### **FACILITY**

- Original Victorian-style conservatory built in 1983 (43.5K sf)
- Additional 229K sf: Welcome Center, Production Greenhouse, Tropical Conservatory, Lecture Hall, & special education spaces
- o Founded in 1893