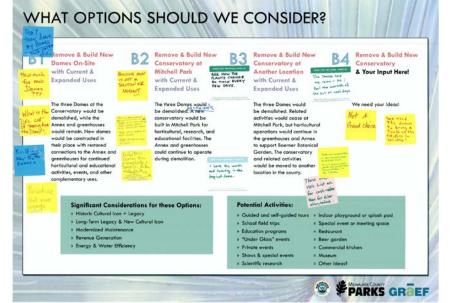

## **SURVEY**

Respondents selected their preferred option for the Conservatory:

## **SURVEY**

"I love the domes, but if a different glass structure is more practical and easier to maintain, then that sounds viable to me."

"These are my domes don't destroy them."

"The Domes are iconic and a one of a kind cultural amenity that is enjoyed by many."

"...All done with green intentions and energy efficiency."