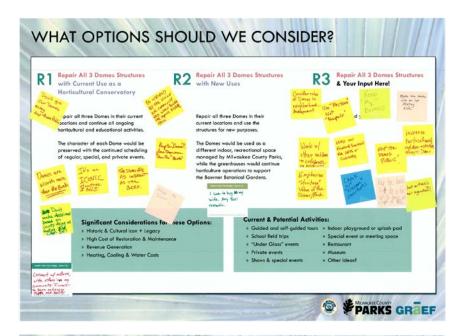

## **SURVEY**

Respondents selected their preferred option for the Conservatory:

## **SURVEY**

"I love the domes, but if a different glass structure is more practical and easier to maintain, then that sounds viable to me."

"These are my domes don't destroy them."

"The Domes are iconic and a one of a kind cultural amenity that is enjoyed by many."

"...All done with green intentions and energy efficiency."