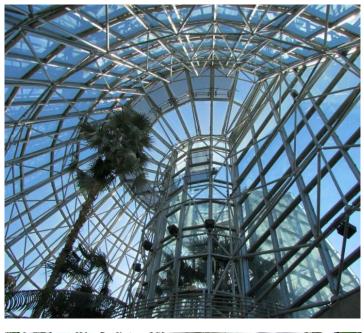

# **LUCILE HALSELL CONSERVATORY**

## **LUCILE HALSELL CONSERVATORY**

#### **FACILITY**

- Conservatory located within
   San Antonio Botanical Garden
- o Opened in 1988
- Features five rooms and pavilions with 40K sf of space
- Additional facilities
   supplemented by Daniel J.
   Sullivan Carriage House (dated to 1896)