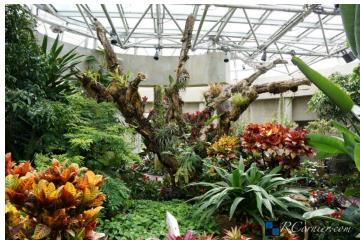

# **LUCILE HALSELL CONSERVATORY**

## **LUCILE HALSELL CONSERVATORY**

#### **FACILITY**

- Conservatory located within
   San Antonio Botanical Garden
- o Opened in 1988
- Features five rooms and pavilions with 40K sf of space
- Additional facilities
   supplemented by Daniel J.
   Sullivan Carriage House (dated to 1896)

#### **PROGRAMMING**

- Exhibitions and special programming
- Classes: flower arranging, photography, rainwater harvesting, waterwise gardening
- Children's Vegetable Garden
   Program, Nature Camp, Animal
   Botanical Classes
- WaterSaver Garden and Lane