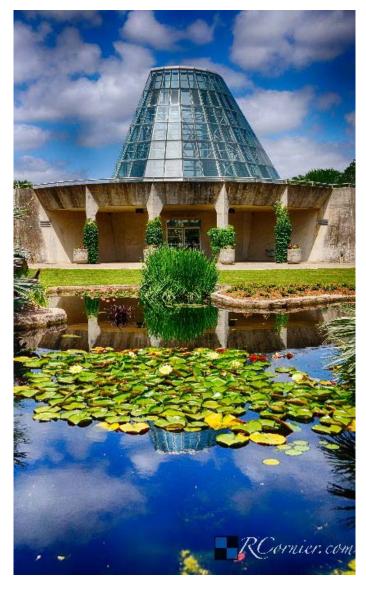

# **LUCILE HALSELL CONSERVATORY**

## **LUCILE HALSELL CONSERVATORY**

#### **FACILITY**

- Conservatory located within
   San Antonio Botanical Garden
- o Opened in 1988
- Features five rooms and pavilions with 40K sf of space
- Additional facilities
   supplemented by Daniel J.
   Sullivan Carriage House (dated to 1896)

#### **PROGRAMMING**

- Exhibitions and special programming
- Classes: flower arranging, photography, rainwater harvesting, waterwise gardening
- Children's Vegetable Garden
   Program, Nature Camp, Animal
   Botanical Classes
- WaterSaver Garden and Lane