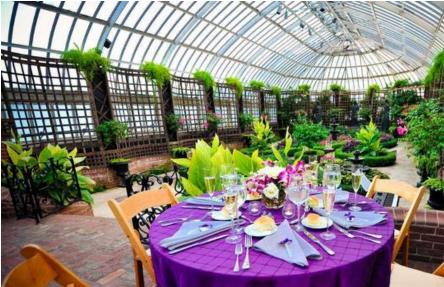

# PHIPPS CONSERVATORY & BOTANICAL GARDENS

## PHIPPS CONSERVATORY & BOTANICAL GARDENS

#### **FACILITY**

- Original Victorian-style conservatory built in 1983 (43.5K sf)
- Additional 229K sf: Welcome Center, Production Greenhouse, Tropical Conservatory, Lecture Hall, & special education spaces
- o Founded in 1893

#### **PROGRAMMING**

- Monthly programming and specialty shows
- Art collections, certificate classes, seasonal camps, internships
- Teacher Advisory Committee
- Homegrown healthy food initiative
- Phipps Research Institute for Biophilia and Science Engagement
- o Café