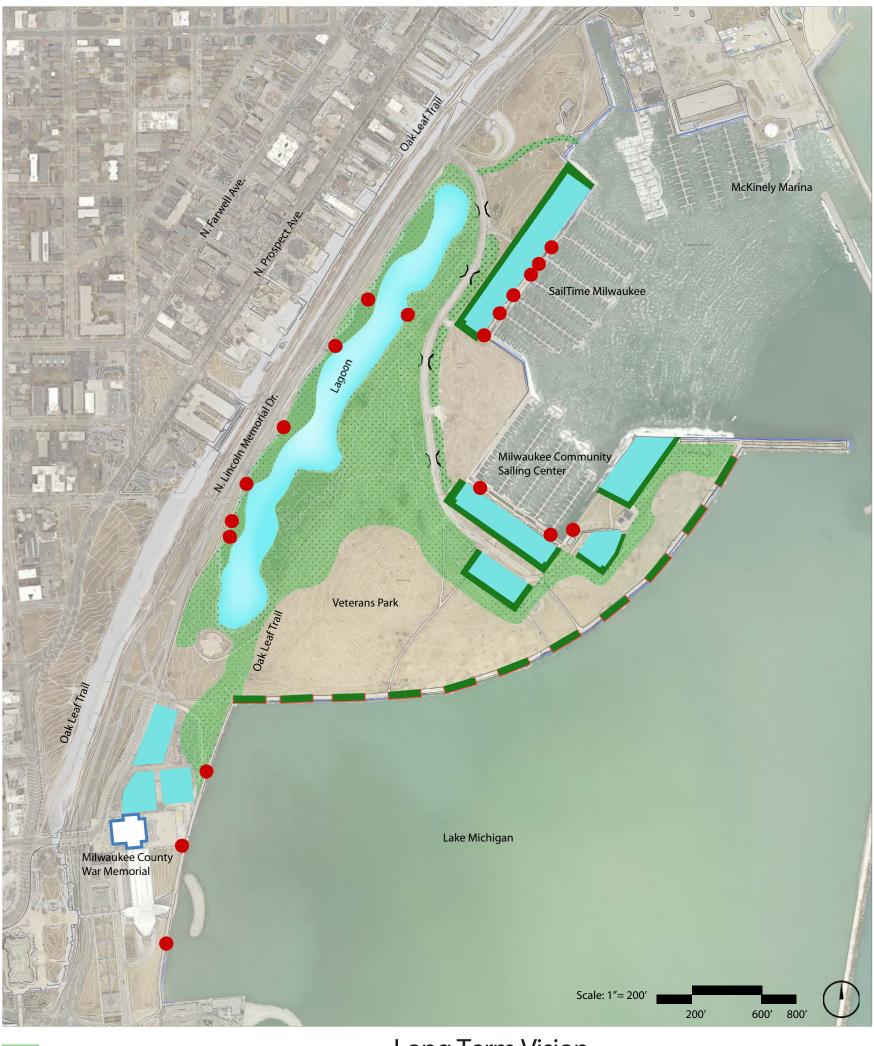

### **Conceptual Master Plan Exhibits (see Attachments)**

The outcome of the stakeholder and focus group meetings have been compiled by the planning consulting team who have developed four exhibits:

- Long Term Vision Water Quality Enhancements stormwater collection and treatment
  opportunities associated with surface parking lots and Lincoln Memorial that will improve water
  quality in the Lagoon and discharge to Lake Michigan by overland flow and via outfalls
  enhancements.
- 2. In Progress Master Plan Greenprint presents eight enhancement ideas.
- 3. Parking Option A maintains the existing vehicular entrance at current location with and equivalent parking spaces compared to existing conditions. A second deck for Lot D could be added increasing the parking spaces by approximately 100 vehicles.
- 4. Parking Option B move the vehicular entrance north and reconfigure Lincoln Memorial Drive. A second deck for Lot D could be added increasing the parking spaces by approximately 100 vehicles.

Stormwater Collection and Treatment Opportunites

Long Term Vision Water Quality Enhancement Opportunities

Parking Lot

Parking Lot Stormwater Opportunities

- Parking Layout
- Structured Parking

Shoreline Treatement Opportunities