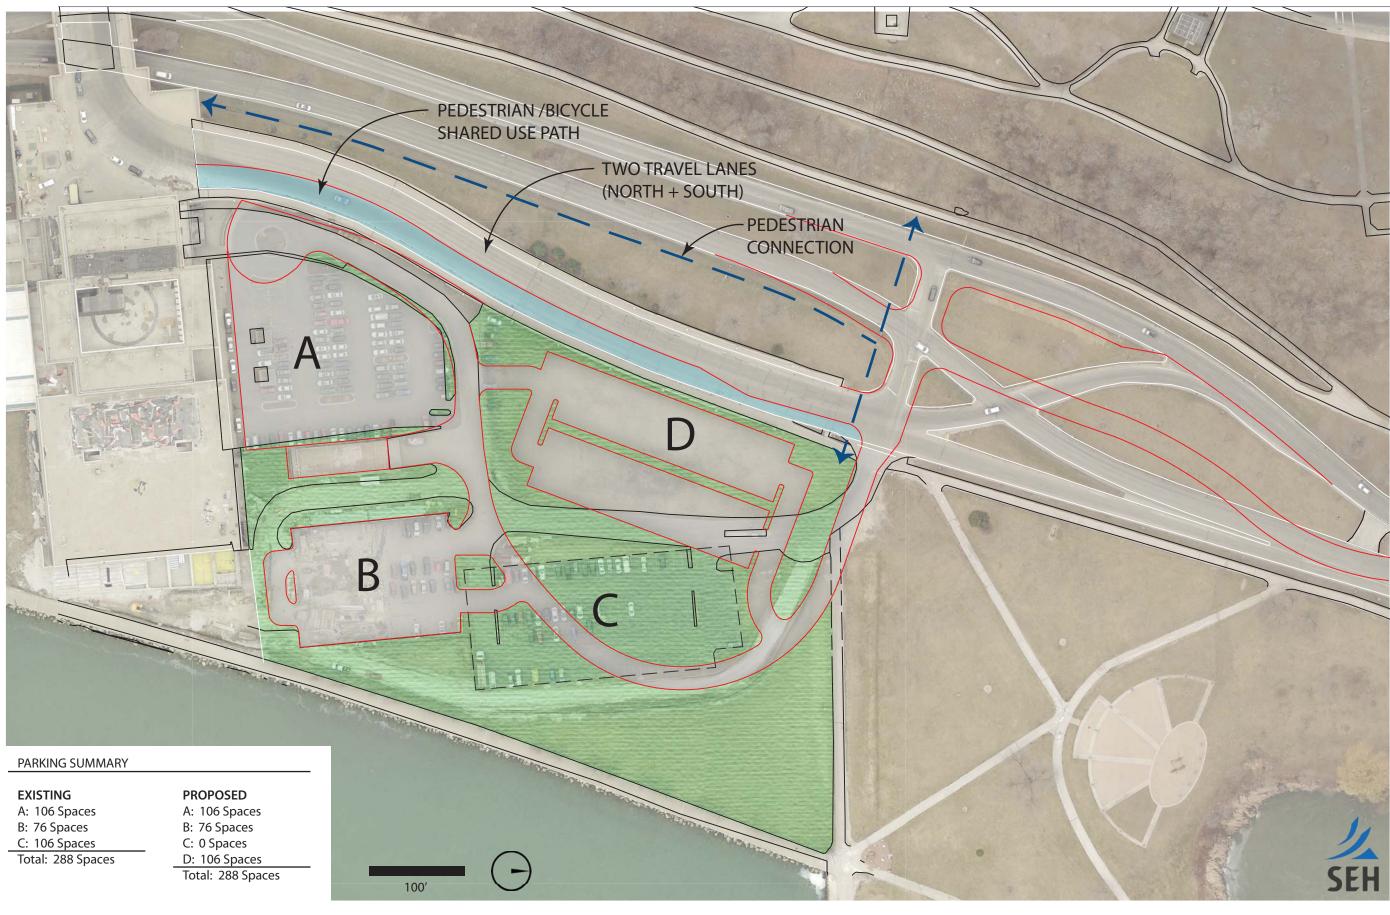

### **Conceptual Master Plan Exhibits (see Attachments)**

The outcome of the stakeholder and focus group meetings have been compiled by the planning consulting team who have developed four exhibits:

- Long Term Vision Water Quality Enhancements stormwater collection and treatment
  opportunities associated with surface parking lots and Lincoln Memorial that will improve water
  quality in the Lagoon and discharge to Lake Michigan by overland flow and via outfalls
  enhancements.
- 2. In Progress Master Plan Greenprint presents eight enhancement ideas.
- 3. Parking Option A maintains the existing vehicular entrance at current location with and equivalent parking spaces compared to existing conditions. A second deck for Lot D could be added increasing the parking spaces by approximately 100 vehicles.
- 4. Parking Option B move the vehicular entrance north and reconfigure Lincoln Memorial Drive. A second deck for Lot D could be added increasing the parking spaces by approximately 100 vehicles.

## PARKING OPTION A (MAINTAIN EXISTING VEHICULAR ENTRANCE AT CURRENT LOCATION)