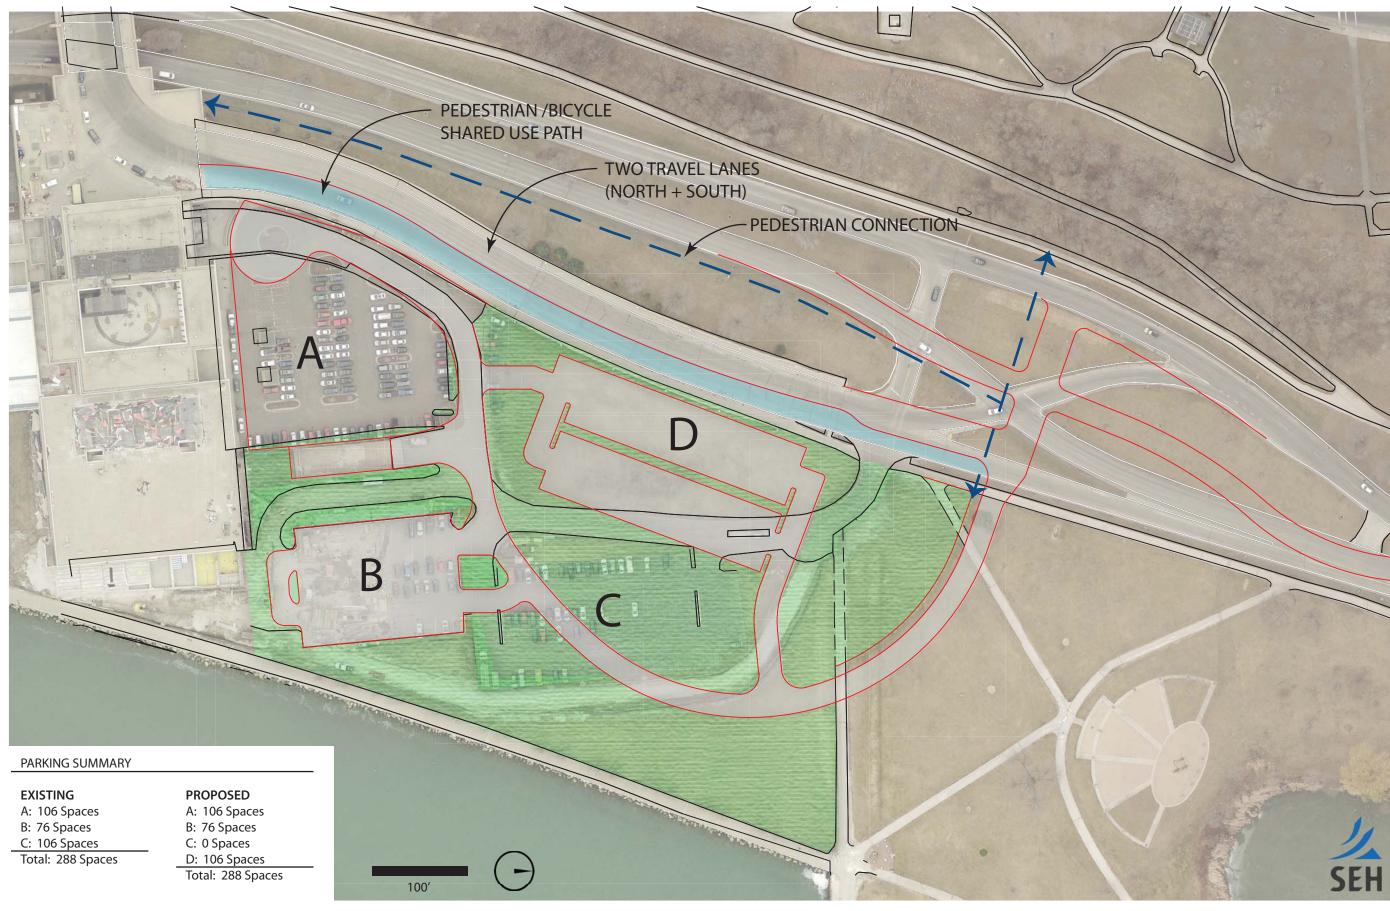

### **Conceptual Master Plan Exhibits (see Attachments)**

The outcome of the stakeholder and focus group meetings have been compiled by the planning consulting team who have developed four exhibits:

- Long Term Vision Water Quality Enhancements stormwater collection and treatment
  opportunities associated with surface parking lots and Lincoln Memorial that will improve water
  quality in the Lagoon and discharge to Lake Michigan by overland flow and via outfalls
  enhancements.
- 2. In Progress Master Plan Greenprint presents eight enhancement ideas.
- 3. Parking Option A maintains the existing vehicular entrance at current location with and equivalent parking spaces compared to existing conditions. A second deck for Lot D could be added increasing the parking spaces by approximately 100 vehicles.
- 4. Parking Option B move the vehicular entrance north and reconfigure Lincoln Memorial Drive. A second deck for Lot D could be added increasing the parking spaces by approximately 100 vehicles.

## PARKING OPTION B (MOVE VEHICULAR ENTRANCE NORTH)

NOTE: Future 2nd Parking Level On "D" Yields An Additional 100 Cars