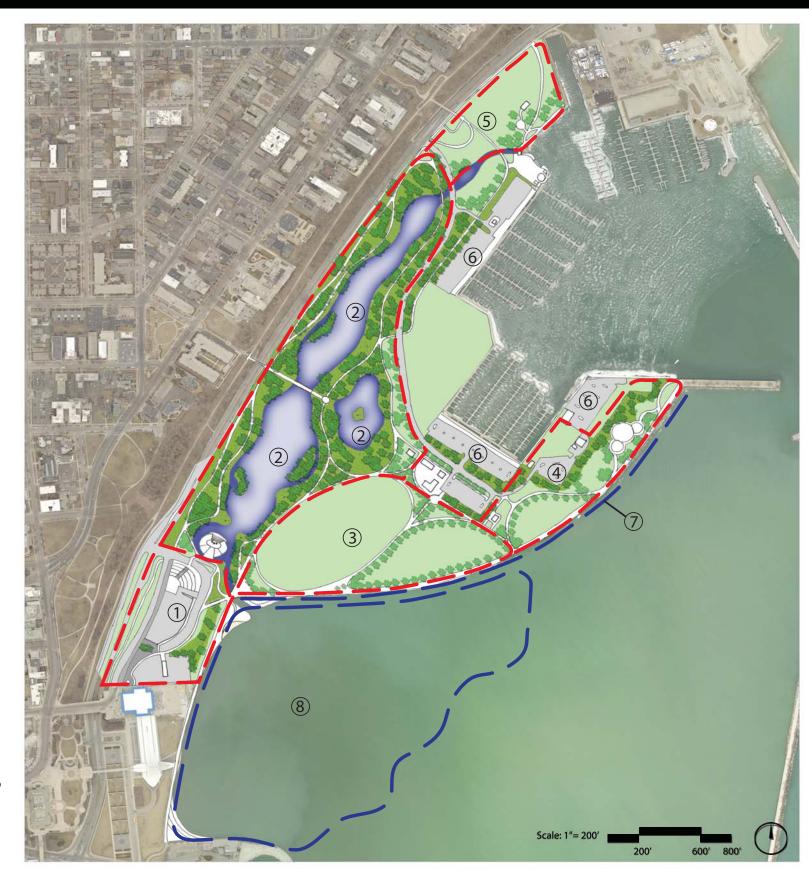

### **Conceptual Master Plan Exhibits (see Attachments)**

The outcome of the stakeholder and focus group meetings have been compiled by the planning consulting team who have developed four exhibits:

- Long Term Vision Water Quality Enhancements stormwater collection and treatment
  opportunities associated with surface parking lots and Lincoln Memorial that will improve water
  quality in the Lagoon and discharge to Lake Michigan by overland flow and via outfalls
  enhancements.
- 2. In Progress Master Plan Greenprint presents eight enhancement ideas.
- 3. Parking Option A maintains the existing vehicular entrance at current location with and equivalent parking spaces compared to existing conditions. A second deck for Lot D could be added increasing the parking spaces by approximately 100 vehicles.
- 4. Parking Option B move the vehicular entrance north and reconfigure Lincoln Memorial Drive. A second deck for Lot D could be added increasing the parking spaces by approximately 100 vehicles.

# In Progress Master Plan Greenprint

- 1. NORTH PARKING AREA
  - PARKING MODIFICATION
  - STORM WATER MANAGEMENT OPPORTUNITIES
  - MODIFY ENTRANCE TO LINCOLN MEMORIAL DRIVE
- 2. LAGOON + WETLAND + CONNECTION TO LAKE •STORMWATER MANAGEMENT ENHANCEMENT
- 3. MEADOW FLEX PROGRAMMING
  - •RENOVATION
  - •RETAIL VILLAGE UPGRADE
- 4. NORTH / EAST AMENITY ZONE
  - •RESTROOM RENOVATION
  - PLAYGROUND
- 5. NORTH/ WEST AMENITY ZONE
  - •PAVILION PLAZA
  - •RESTROOM RENOVATION
  - SHORELINE RECONSTRUCTION
- 6. EXISTING PARKING LOT
  - STORM WATER GREEN INFRASTRUCTURE
- 7. SHORELINE PROMENADE
- 8. BAY ENHANCEMENT PROJECT

NOTE: ALL PHASES WOULD INCLUDE TRAIL UPGRADES