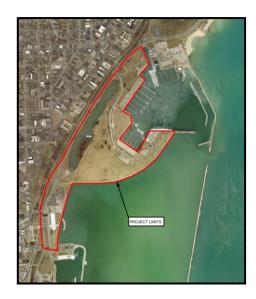

#### Overview

The War Memorial Center in cooperation with Milwaukee County, the Milwaukee Art Museum and the Rotary Club of Milwaukee has undertaken the development of a comprehensive master plan funded by the Fund for Lake Michigan. The intent is to create a master plan with sustainable design elements for planned and future projects along Milwaukee's shoreline from Michigan Avenue at the Gateway Project, north through Veterans Park and into McKinley Park. The plan will address a vision for Milwaukee's lakeshore, creating a consistent circulation of flow and connections for vehicles, pedestrians, bikers and other users through landscape development, pathways, and vistas, allowing for future monuments honoring Veterans and other civic leaders as well as alternate recreation areas.