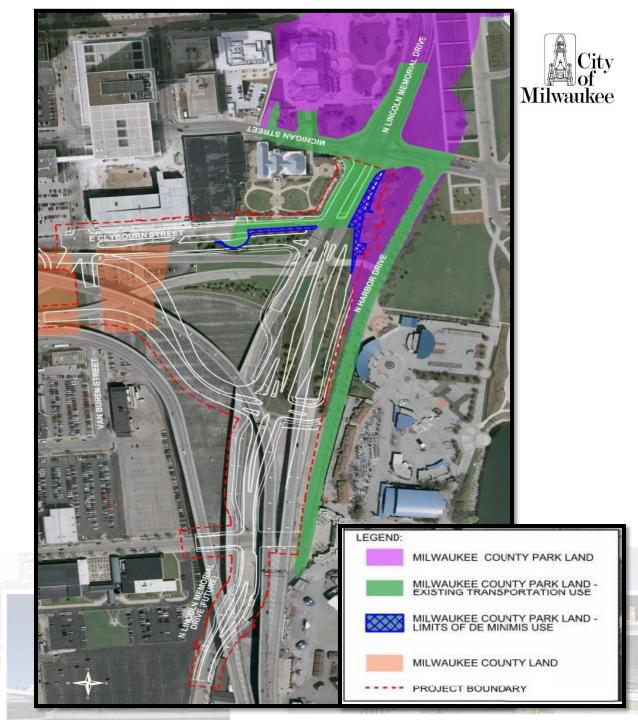

FRONT GATEWAY PROJECT

MILWAUKEE COUNTY BOARD
PARKS, ENERGY & ENVIRONMENT COMMITTEE
MEETING

JUNE 16, 2015





### PRESENTATION AGENDA MI



- PROJECT PURPOSE & OVERVIEW
- LAND OWNERSHIP AND USE
- PROJECT SCHEDULE
- KEY FEATURES:
  - BICYCLE AND PEDESTRIAN FACILITIES
  - LANDSCAPING
  - STREETSCAPING CLYBOURN & LINCOLN
     MEMORIAL DRIVE
  - STORM WATER ENHANCEMENTS









## 2016 CONSTRUCTION: LAKEFRONT GATEWAY



#### Lakefront gateway project purpose:

- ☐ Improve bicycle, pedestrian and vehicular connectivity between Downtown and the Third Ward
- ☐ Reduce the footprint of the elevated urban freeway
- ☐ Improve aesthetic appeal
- ☐ Open up land for potential economic development











### PROJECT OVERVIEW













### EXISTING LAND OWNERSHIP







#### AREA PARK LAND USE









# PROJECT BREAKDOWN & SCHEDULE





# BICYCLE AND PEDESTRIAN FACILITIES







### LANDSCAPING OVERVIEW Milwaukee







## CLYBOURN STREET OVERVIEW







## LINCOLN MEMORIAL DRIVE OVERVIEW













## STORM WATER ENHANCEMENTS





## PROJECT CONTACT INFORMATION

Carolynn Gellings, P.E.

Wisconsin Department of Transportation 414-750-3233

Carolynn.Gellings@dot.wi.gov



414.286.5728

City of Milwaukee

Department of City Development

Greg.Patin@milwaukee.gov