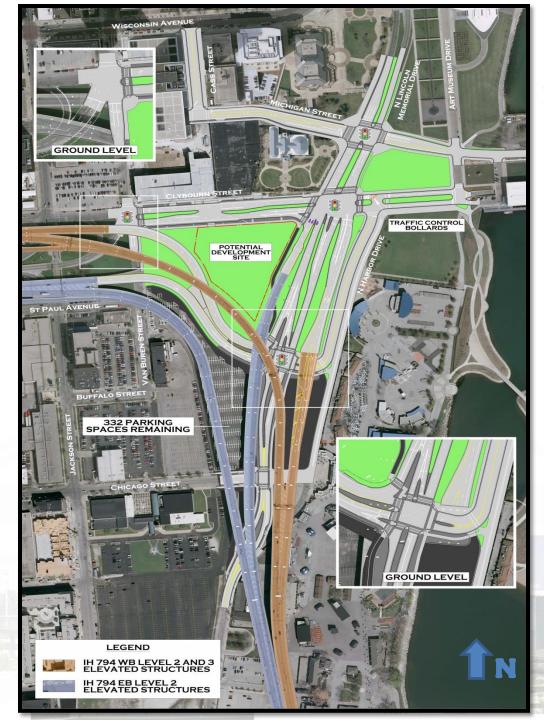

#### Lakefront gateway project purpose:

- ☐ Improve bicycle, pedestrian and vehicular connectivity between Downtown and the Third Ward
- ☐ Reduce the footprint of the elevated urban freeway
- ☐ Improve aesthetic appeal
- ☐ Open up land for potential economic development

### PROJECT OVERVIEW