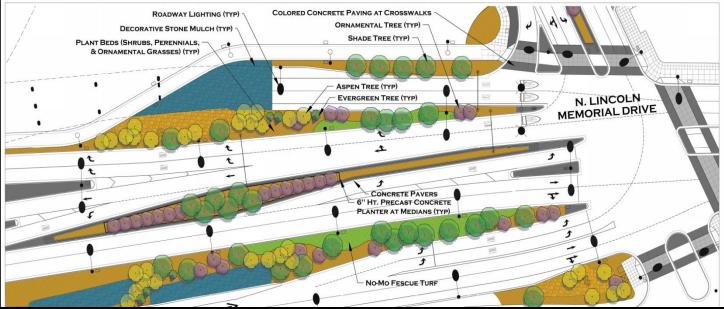

SCHEDULE
- KEY FEATURES:
  - BICYCLE AND PEDESTRIAN FACILITIES
  - LANDSCAPING
  - STREETSCAPING CLYBOURN & LINCOLN
     MEMORIAL DRIVE
  - STORM WATER ENHANCEMENTS









## 2016 CONSTRUCTION: LAKEFRONT GATEWAY



#### Lakefront gateway project purpose:

- ☐ Improve bicycle, pedestrian and vehicular connectivity between Downtown and the Third Ward
- ☐ Reduce the footprint of the elevated urban freeway
- ☐ Improve aesthetic appeal
- ☐ Open up land for potential economic development











### PROJECT OVERVIEW













### EXISTING LAND OWNERSHIP







#### AREA PARK LAND USE









# PROJECT BREAKDOWN & SCHEDULE





# BICYCLE AND PEDESTRIAN FACILITIES







### LANDSCAPING OVERVIEW Milwaukee







## CLYBOURN STREET OVERVIEW







## LINCOLN MEMORIAL DRIVE OVERVIEW













## STORM WATER ENHANCEMENTS





## PROJECT CONTACT INFORMATION

Carolynn Gellings, P.E.

Wisconsin Department of Transportation 414-750-3233

Carolynn.Gellings@dot.wi.gov



414.286.5728

City of Milwaukee

Department of City Development

Greg.Patin@milwaukee.gov