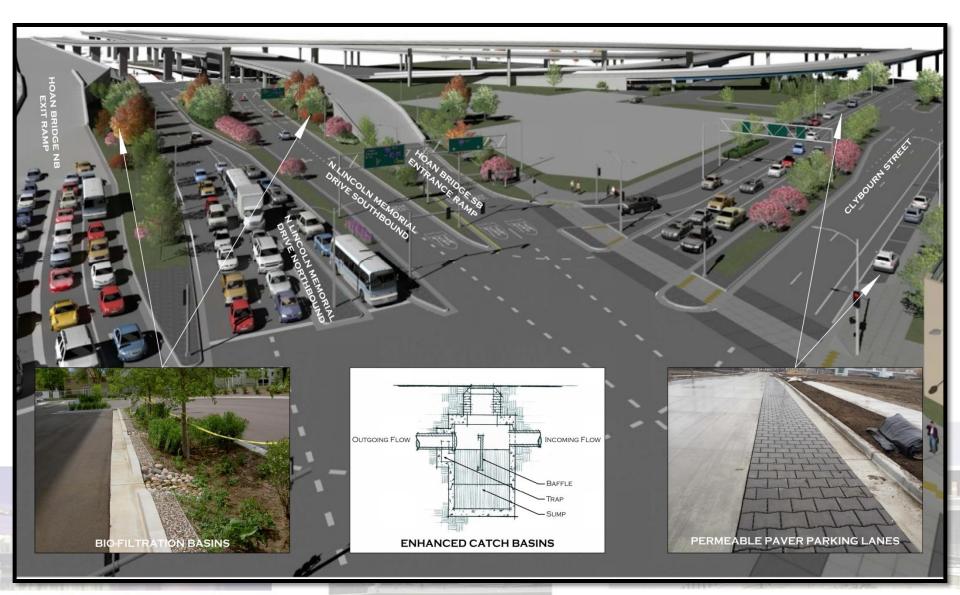

AND PEDESTRIAN FACILITIES
  - LANDSCAPING
  - STREETSCAPING CLYBOURN & LINCOLN
     MEMORIAL DRIVE
  - STORM WATER ENHANCEMENTS









## 2016 CONSTRUCTION: LAKEFRONT GATEWAY



#### Lakefront gateway project purpose:

- ☐ Improve bicycle, pedestrian and vehicular connectivity between Downtown and the Third Ward
- ☐ Reduce the footprint of the elevated urban freeway
- ☐ Improve aesthetic appeal
- ☐ Open up land for potential economic development











### PROJECT OVERVIEW













### EXISTING LAND OWNERSHIP







#### AREA PARK LAND USE









# PROJECT BREAKDOWN & SCHEDULE





# BICYCLE AND PEDESTRIAN FACILITIES







### LANDSCAPING OVERVIEW Milwaukee







## CLYBOURN STREET OVERVIEW







## LINCOLN MEMORIAL DRIVE OVERVIEW













## STORM WATER ENHANCEMENTS





## PROJECT CONTACT INFORMATION

Carolynn Gellings, P.E.

Wisconsin Department of Transportation 414-750-3233

Carolynn.Gellings@dot.wi.gov



414.286.5728

City of Milwaukee

Department of City Development

Greg.Patin@milwaukee.gov