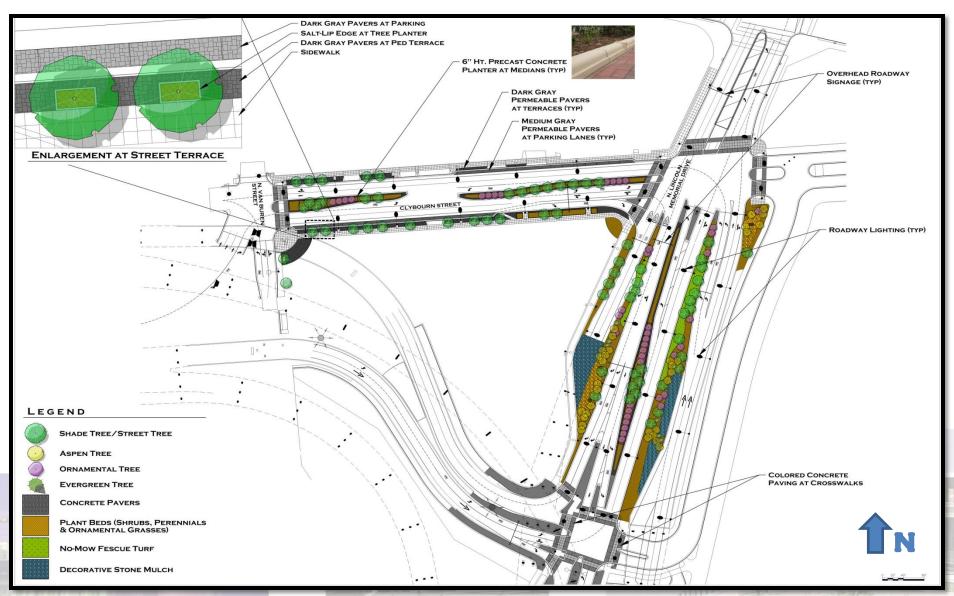

ION AGENDA MI



- PROJECT PURPOSE & OVERVIEW
- LAND OWNERSHIP AND USE
- PROJECT SCHEDULE
- KEY FEATURES:
  - BICYCLE AND PEDESTRIAN FACILITIES
  - LANDSCAPING
  - STREETSCAPING CLYBOURN & LINCOLN
     MEMORIAL DRIVE
  - STORM WATER ENHANCEMENTS









## 2016 CONSTRUCTION: LAKEFRONT GATEWAY



#### Lakefront gateway project purpose:

- ☐ Improve bicycle, pedestrian and vehicular connectivity between Downtown and the Third Ward
- ☐ Reduce the footprint of the elevated urban freeway
- ☐ Improve aesthetic appeal
- ☐ Open up land for potential economic development











### PROJECT OVERVIEW













### EXISTING LAND OWNERSHIP







#### AREA PARK LAND USE









# PROJECT BREAKDOWN & SCHEDULE





# BICYCLE AND PEDESTRIAN FACILITIES







### LANDSCAPING OVERVIEW Milwaukee







## CLYBOURN STREET OVERVIEW







## LINCOLN MEMORIAL DRIVE OVERVIEW













## STORM WATER ENHANCEMENTS





## PROJECT CONTACT INFORMATION

Carolynn Gellings, P.E.

Wisconsin Department of Transportation 414-750-3233

Carolynn.Gellings@dot.wi.gov



414.286.5728

City of Milwaukee

Department of City Development

Greg.Patin@milwaukee.gov