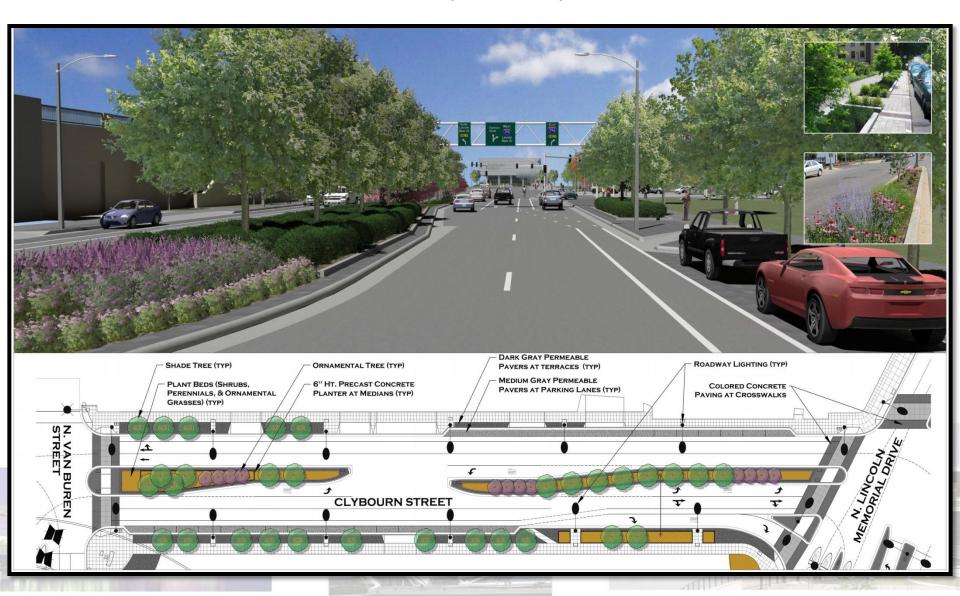

& OVERVIEW
- LAND OWNERSHIP AND USE
- PROJECT SCHEDULE
- KEY FEATURES:
  - BICYCLE AND PEDESTRIAN FACILITIES
  - LANDSCAPING
  - STREETSCAPING CLYBOURN & LINCOLN
     MEMORIAL DRIVE
  - STORM WATER ENHANCEMENTS









## 2016 CONSTRUCTION: LAKEFRONT GATEWAY



#### Lakefront gateway project purpose:

- ☐ Improve bicycle, pedestrian and vehicular connectivity between Downtown and the Third Ward
- ☐ Reduce the footprint of the elevated urban freeway
- ☐ Improve aesthetic appeal
- ☐ Open up land for potential economic development











### PROJECT OVERVIEW













### EXISTING LAND OWNERSHIP







#### AREA PARK LAND USE









# PROJECT BREAKDOWN & SCHEDULE





# BICYCLE AND PEDESTRIAN FACILITIES







### LANDSCAPING OVERVIEW Milwaukee







## CLYBOURN STREET OVERVIEW







## LINCOLN MEMORIAL DRIVE OVERVIEW













## STORM WATER ENHANCEMENTS





## PROJECT CONTACT INFORMATION

Carolynn Gellings, P.E.

Wisconsin Department of Transportation 414-750-3233

Carolynn.Gellings@dot.wi.gov



414.286.5728

City of Milwaukee

Department of City Development

Greg.Patin@milwaukee.gov