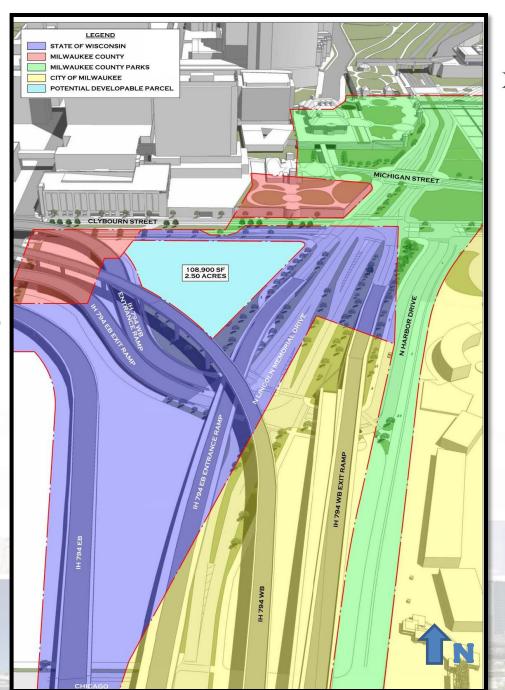

## I-794 LAKEFRONT GATEWAY PROJECT

MILWAUKEE COUNTY BOARD
PARKS, ENERGY & ENVIRONMENT COMMITTEE
MEETING

JUNE 16, 2015





### PRESENTATION AGENDA MI



- PROJECT PURPOSE & OVERVIEW
- LAND OWNERSHIP AND USE
- PROJECT SCHEDULE
- KEY FEATURES:
  - BICYCLE AND PEDESTRIAN FACILITIES
  - LANDSCAPING
  - STREETSCAPING CLYBOURN & LINCOLN
     MEMORIAL DRIVE
  - STORM WATER ENHANCEMENTS









## 2016 CONSTRUCTION: LAKEFRONT GATEWAY



#### Lakefront gateway project purpose:

- ☐ Improve bicycle, pedestrian and vehicular connectivity between Downtown and the Third Ward
- ☐ Reduce the footprint of the elevated urban freeway
- ☐ Improve aesthetic appeal
- ☐ Open up land for potential economic development











### PROJECT OVERVIEW













### EXISTING LAND OWNERSHIP







#### AREA PARK LAND USE









# PROJECT BREAKDOWN & SCHEDULE





# BICYCLE AND PEDESTRIAN FACILITIES







### LANDSCAPING OVERVIEW Milwaukee







## CLYBOURN STREET OVERVIEW







## LINCOLN MEMORIAL DRIVE OVERVIEW













## STORM WATER ENHANCEMENTS





## PROJECT CONTACT INFORMATION

Carolynn Gellings, P.E.

Wisconsin Department of Transportation 414-750-3233

Carolynn.Gellings@dot.wi.gov



414.286.5728

City of Milwaukee

Department of City Development

Greg.Patin@milwaukee.gov