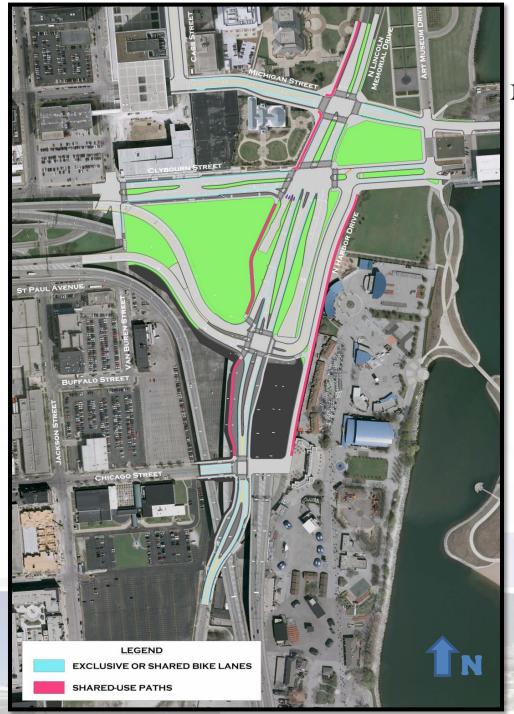

EE
MEETING

JUNE 16, 2015





### PRESENTATION AGENDA MI



- PROJECT PURPOSE & OVERVIEW
- LAND OWNERSHIP AND USE
- PROJECT SCHEDULE
- KEY FEATURES:
  - BICYCLE AND PEDESTRIAN FACILITIES
  - LANDSCAPING
  - STREETSCAPING CLYBOURN & LINCOLN
     MEMORIAL DRIVE
  - STORM WATER ENHANCEMENTS









## 2016 CONSTRUCTION: LAKEFRONT GATEWAY



#### Lakefront gateway project purpose:

- ☐ Improve bicycle, pedestrian and vehicular connectivity between Downtown and the Third Ward
- ☐ Reduce the footprint of the elevated urban freeway
- ☐ Improve aesthetic appeal
- ☐ Open up land for potential economic development











### PROJECT OVERVIEW













### EXISTING LAND OWNERSHIP







#### AREA PARK LAND USE









# PROJECT BREAKDOWN & SCHEDULE





# BICYCLE AND PEDESTRIAN FACILITIES







### LANDSCAPING OVERVIEW Milwaukee







## CLYBOURN STREET OVERVIEW







## LINCOLN MEMORIAL DRIVE OVERVIEW













## STORM WATER ENHANCEMENTS





## PROJECT CONTACT INFORMATION

Carolynn Gellings, P.E.

Wisconsin Department of Transportation 414-750-3233

Carolynn.Gellings@dot.wi.gov



414.286.5728

City of Milwaukee

Department of City Development

Greg.Patin@milwaukee.gov