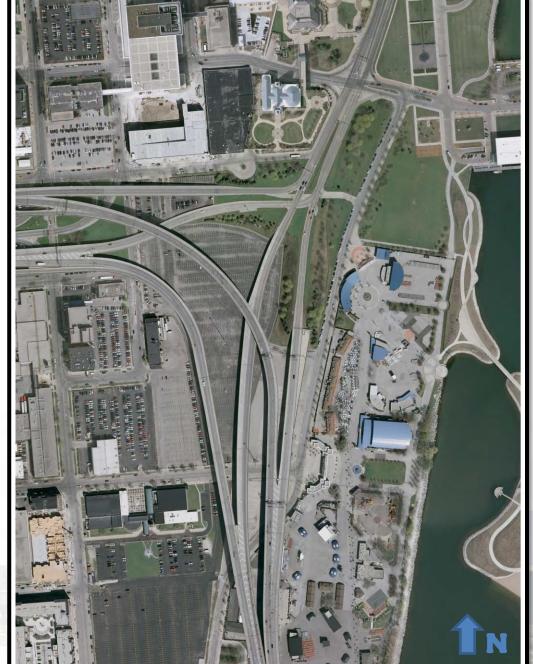

## I-794 LAKEFRONT GATEWAY PROJECT

MILWAUKEE COUNTY BOARD
PARKS, ENERGY & ENVIRONMENT COMMITTEE
MEETING

JUNE 16, 2015





### PRESENTATION AGENDA MI



- PROJECT PURPOSE & OVERVIEW
- LAND OWNERSHIP AND USE
- PROJECT SCHEDULE
- KEY FEATURES:
  - BICYCLE AND PEDESTRIAN FACILITIES
  - LANDSCAPING
  - STREETSCAPING CLYBOURN & LINCOLN
     MEMORIAL DRIVE
  - STORM WATER ENHANCEMENTS









## 2016 CONSTRUCTION: LAKEFRONT GATEWAY



#### Lakefront gateway project purpose:

- ☐ Improve bicycle, pedestrian and vehicular connectivity between Downtown and the Third Ward
- ☐ Reduce the footprint of the elevated urban freeway
- ☐ Improve aesthetic appeal
- ☐ Open up land for potential economic development











### PROJECT OVERVIEW













### EXISTING LAND OWNERSHIP







#### AREA PARK LAND USE









# PROJECT BREAKDOWN & SCHEDULE





# BICYCLE AND PEDESTRIAN FACILITIES







### LANDSCAPING OVERVIEW Milwaukee







## CLYBOURN STREET OVERVIEW







## LINCOLN MEMORIAL DRIVE OVERVIEW













## STORM WATER ENHANCEMENTS





## PROJECT CONTACT INFORMATION

Carolynn Gellings, P.E.

Wisconsin Department of Transportation 414-750-3233

Carolynn.Gellings@dot.wi.gov



414.286.5728

City of Milwaukee

Department of City Development

Greg.Patin@milwaukee.gov