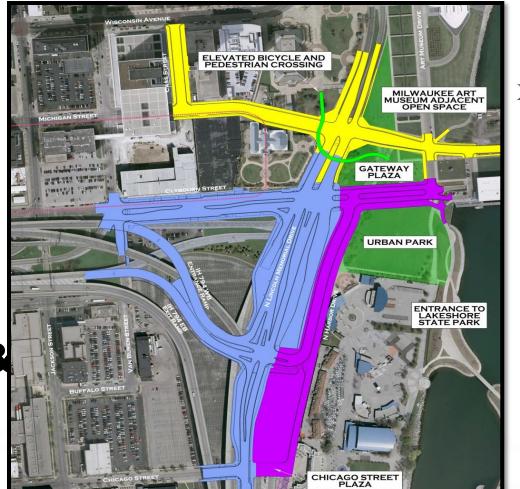

T GATEWAY PROJECT

MILWAUKEE COUNTY BOARD
PARKS, ENERGY & ENVIRONMENT COMMITTEE
MEETING

JUNE 16, 2015





### PRESENTATION AGENDA MI



- PROJECT PURPOSE & OVERVIEW
- LAND OWNERSHIP AND USE
- PROJECT SCHEDULE
- KEY FEATURES:
  - BICYCLE AND PEDESTRIAN FACILITIES
  - LANDSCAPING
  - STREETSCAPING CLYBOURN & LINCOLN
     MEMORIAL DRIVE
  - STORM WATER ENHANCEMENTS









## 2016 CONSTRUCTION: LAKEFRONT GATEWAY



#### Lakefront gateway project purpose:

- ☐ Improve bicycle, pedestrian and vehicular connectivity between Downtown and the Third Ward
- ☐ Reduce the footprint of the elevated urban freeway
- ☐ Improve aesthetic appeal
- ☐ Open up land for potential economic development











### PROJECT OVERVIEW













### EXISTING LAND OWNERSHIP







#### AREA PARK LAND USE









# PROJECT BREAKDOWN & SCHEDULE





# BICYCLE AND PEDESTRIAN FACILITIES







### LANDSCAPING OVERVIEW Milwaukee







## CLYBOURN STREET OVERVIEW







## LINCOLN MEMORIAL DRIVE OVERVIEW













## STORM WATER ENHANCEMENTS





## PROJECT CONTACT INFORMATION

Carolynn Gellings, P.E.

Wisconsin Department of Transportation 414-750-3233

Carolynn.Gellings@dot.wi.gov



414.286.5728

City of Milwaukee

Department of City Development

Greg.Patin@milwaukee.gov