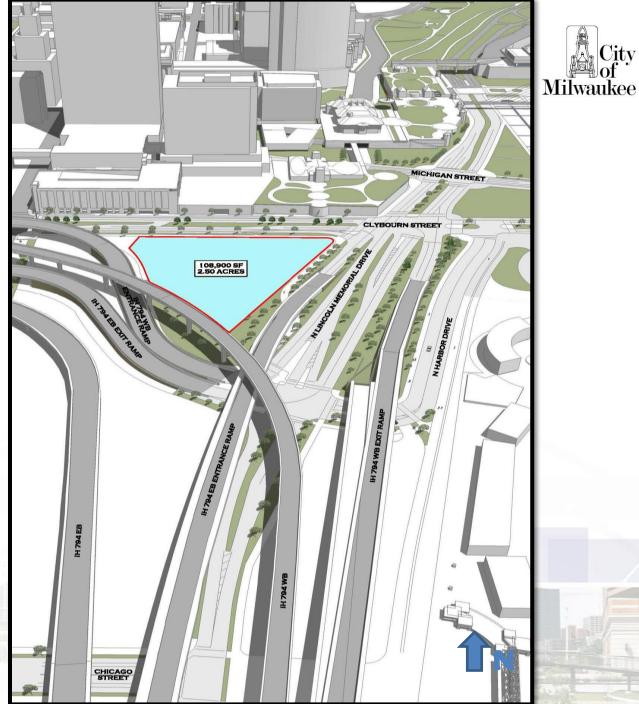

## I-794 LAKEFRONT GATEWAY PROJECT

MILWAUKEE COUNTY BOARD
PARKS, ENERGY & ENVIRONMENT COMMITTEE
MEETING

JUNE 16, 2015





### PRESENTATION AGENDA MI



- PROJECT PURPOSE & OVERVIEW
- LAND OWNERSHIP AND USE
- PROJECT SCHEDULE
- KEY FEATURES:
  - BICYCLE AND PEDESTRIAN FACILITIES
  - LANDSCAPING
  - STREETSCAPING CLYBOURN & LINCOLN
     MEMORIAL DRIVE
  - STORM WATER ENHANCEMENTS









## 2016 CONSTRUCTION: LAKEFRONT GATEWAY



#### Lakefront gateway project purpose:

- ☐ Improve bicycle, pedestrian and vehicular connectivity between Downtown and the Third Ward
- ☐ Reduce the footprint of the elevated urban freeway
- ☐ Improve aesthetic appeal
- ☐ Open up land for potential economic development











### PROJECT OVERVIEW













### EXISTING LAND OWNERSHIP







#### AREA PARK LAND USE









# PROJECT BREAKDOWN & SCHEDULE





# BICYCLE AND PEDESTRIAN FACILITIES







### LANDSCAPING OVERVIEW Milwaukee







## CLYBOURN STREET OVERVIEW







## LINCOLN MEMORIAL DRIVE OVERVIEW













## STORM WATER ENHANCEMENTS





## PROJECT CONTACT INFORMATION

Carolynn Gellings, P.E.

Wisconsin Department of Transportation 414-750-3233

Carolynn.Gellings@dot.wi.gov



414.286.5728

City of Milwaukee

Department of City Development

Greg.Patin@milwaukee.gov