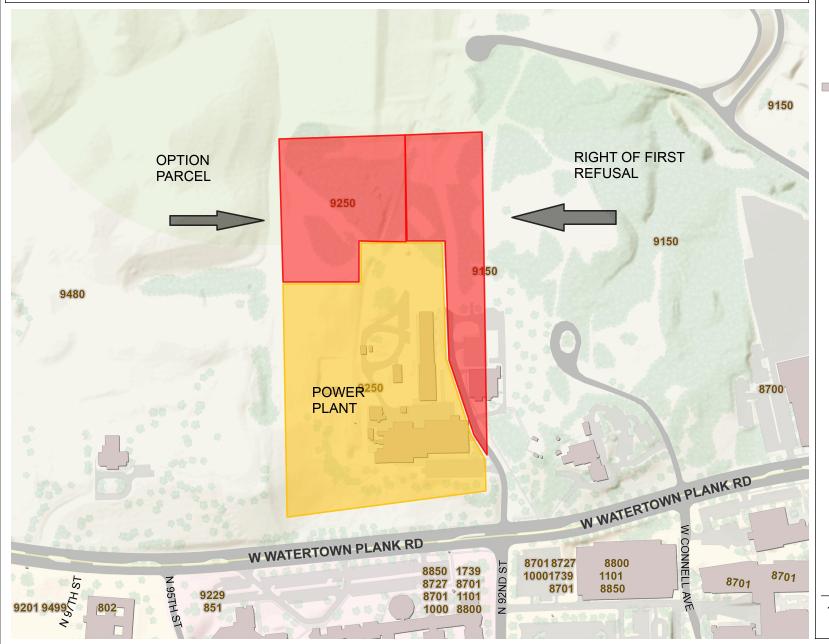

## MILWAUKEE COUNTY INTERACTIVE MAPPING SERVICE

Tax Parcels

Plat of Survey

**FORECLOSURE** 

Subdivision Docs

Condo Docs

**CSM Docs** 

Structure

1:4,514

Notes

752 0 376 752 Feet

NAD\_1927\_StatePlane\_Wisconsin\_South\_FIPS\_4803

THIS MAP IS NOT TO BE USED FOR NAVIGATION

DISCLAIMER: This map is a user generated static output from the Milwaukee County Land Information Office Interactive Mapping Service website. The contents herein are for reference purposes only and may or may not be accurate, current or otherwise reliable. No liability is assumed for the data delineated herein either expressed or implied by Milwaukee County or its employees.