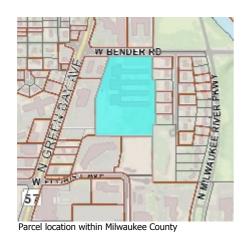

## Parcel Information

**TAXKEY:** 1619992001

**Record Date:** 12/31/2011

Owner(s): LOUISE B. MIROCHNICK TRUSTS

Selected parcel highlighted

Address: 1633 W BENDER RD

Municipality: Glendale

**Acres: 0.00** 