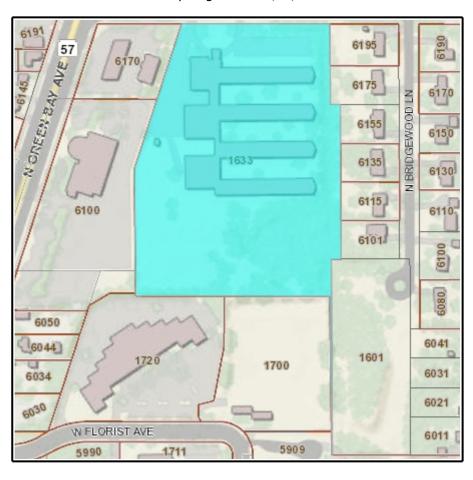

## Parcel Information

**TAXKEY:** 1619992001

**Record Date:** 12/31/2011

Owner(s): LOUISE B. MIROCHNICK TRUSTS

Selected parcel highlighted

Address: 1633 W BENDER RD

Municipality: Glendale

**Acres: 0.00** 