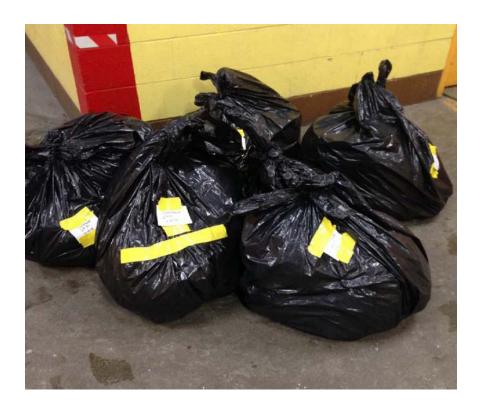

## Appendix A

Trash bags collected from County Courthouse – sealed with duct tape and labeled with date and floor.

Initial Weight Determined