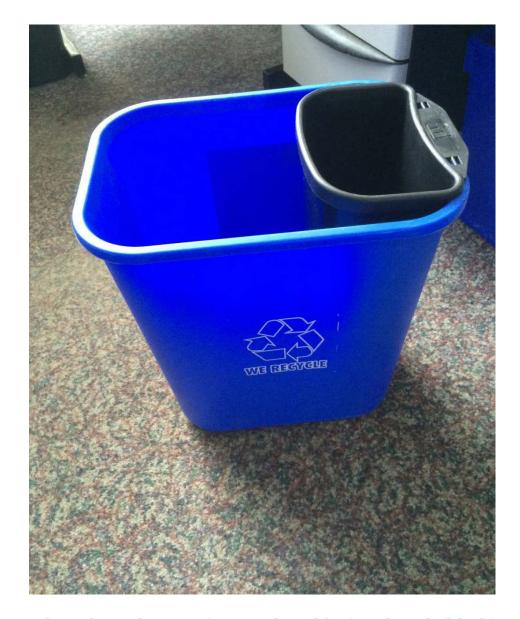

#### **Notes and Recommendations**

- Evidence of adequate recycling participation at the Courthouse.
- Minimal trash being generated, further indication of adequate recycling.
- Minimal evidence of food being discarded.
- Several plastic items discarded were not recyclable due to non-acceptance of those commodities (such as plastic cups, coffee cups, food containers) for recycling.
   Acceptable recyclables at the Courthouse are #1, #2, #3, #4 and #5 per contract with Advanced Disposal.
- Discarded paper may be due to lack of recycling receptacles or disregard for recycling. Recommend increasing posters and recycling receptacles. Also consider marking trash bins with 'Goes to Landfill' stickers to emphasize the importance of recycling and reuse.
- Noted a significant amount of paper towels. At least half of all trash bags collected per floor contained a large amount of paper towel. Paper towels cannot be recycled, consume precious natural resources and use excessive landfill space. Consider eliminating paper towels by installation of electric hand dryers. A reduction in cost may be possible by adopting this action. Generally the initial cost of installation of a hand dryer and subsequent running costs are cheaper than the use of paper hand towels. The cost benefit of hand dryers vs. paper towels can be determined by using the following calculator tool:
  - http://www.americandryer.com/hand dryers vs paper towels.html.
- Highest percentage of recyclable material recovered on every floor was plastic bottles.
- Encourage use of combined recycling/trash receptacles in Courthouse offices (see Appendix B).

## Sorting Through Trash

Sorting Recyclables

Odd Items Recovered

Receptacle with ample space for recycling (blue) and trash (black)

**Appendix C - Trash Sort Form** 

| Date      | Location | Initial<br>Bag  | Al<br>(Soda<br>Cans) | Plastic<br>Containers<br>(#1, #2, #4,<br>#5) |                                    |                                  | Other Recy                   | clables                    |                                    |                               | Recycle<br>Weight |  |
|-----------|----------|-----------------|----------------------|----------------------------------------------|------------------------------------|----------------------------------|------------------------------|----------------------------|------------------------------------|-------------------------------|-------------------|--|
|           | & Bag #  | Weight<br>(Ibs) | Total<br>Number      | Total<br>Number<br>(bottle/cont<br>ainer)    | Office<br>paper<br>Total<br>Number | News<br>paper<br>Total<br>Number | Cardboard<br>Total<br>Number | Al Foil<br>Total<br>Number | Glass<br>Bottle<br>Total<br>Number | Steel cans<br>Total<br>Number |                   |  |
| 2/25/2014 | G/1 - 1  | 9.0             | 3                    | 1/4                                          | 21                                 |                                  | 5                            |                            | 1                                  |                               | 1/11.1            |  |
| 2/25/2014 | G/1 - 2  | 8.0             | 2                    | 2/1                                          | 20                                 |                                  | 3                            | 1                          | 1                                  |                               | 2.5/31.3          |  |
| 2/25/2014 | G/1 - 3  | 1.5             |                      |                                              |                                    |                                  | 5                            |                            |                                    |                               | 0/0               |  |
| 2/25/2014 | G/1 - 4  | 2.0             |                      | 1/0                                          | 6                                  |                                  | 3                            |                            |                                    |                               | 0.5/25.0          |  |
| 2/25/2014 | G/1 - 5  | 5.5             |                      | 3/1                                          | 19                                 |                                  | 8                            |                            |                                    |                               | 1.5/27.3          |  |
| 2/25/2014 | G/1 - 6  | 6.5             | 1                    | 3/0                                          | 22                                 |                                  | 8                            |                            |                                    | 1                             | 1/15.4            |  |
| 2/25/2014 | G/1 - 7  | 5.0             | 2                    | 1/6                                          | 10                                 |                                  |                              | 3                          |                                    |                               | 1/20.0            |  |
| 2/25/2014 | G/1 - 8  | 3.5             | 2                    | 4/0                                          |                                    |                                  |                              |                            |                                    |                               | 0.5/14.3          |  |
| 2/25/2014 | G/1 - 9  | 11.0            |                      | 6/6                                          | 4                                  | 2                                | 4                            | 2                          |                                    |                               | 1.5/13.6          |  |
| 2/25/2014 | G/1 - 10 | 8.0             |                      |                                              |                                    |                                  |                              |                            |                                    |                               | 0/0               |  |
| 2/25/2014 | G/1 - 11 | 10.5            | 1                    | 4/0                                          | 10                                 |                                  | 6                            |                            | 1                                  |                               | 2/19.0            |  |
| 2/25/2014 | G/1 - 12 | 16.0            | 4                    | 11/4                                         | 3                                  |                                  | 4                            |                            |                                    |                               | 1.5/37.5          |  |
| 2/25/2014 | G/1 - 13 | 7.0             | 1                    | 2/1                                          | 10                                 |                                  | 7                            |                            |                                    |                               | 0.5/7.1           |  |
| 2/25/2014 | G/1 - 14 | 11.0            | 1                    | 4/2                                          | 8                                  |                                  | 1                            |                            |                                    |                               | 0.5/4.5           |  |
| 2/25/2014 | G/1 - 15 | 6.5             |                      | 1/1                                          | 25                                 |                                  | 1                            | 1                          |                                    |                               | 1.5/23.1          |  |
| Total     |          | 111.0           | 17                   | 43/26                                        | 158                                | 2                                | 55                           | 7                          | 3                                  | 1                             | 15.5/14.0         |  |