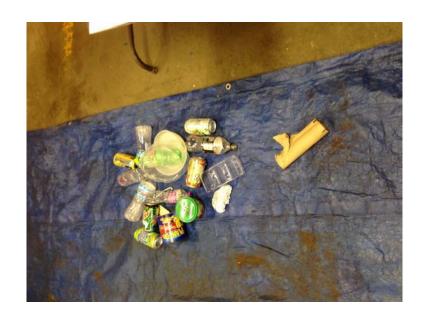

**Recyclable Water Bottles Recovered from Trash** 

#### **Notes and Recommendations**

- Evidence of adequate recycling participation at the Courthouse.
- Minimal trash being generated, further indication of adequate recycling.
- Minimal evidence of food being discarded.
- Several plastic items discarded were not recyclable due to non-acceptance of those commodities (such as plastic cups, coffee cups, food containers) for recycling.
   Acceptable recyclables at the Courthouse are #1, #2, #3, #4 and #5 per contract with Advanced Disposal.
- Discarded paper may be due to lack of recycling receptacles or disregard for recycling. Recommend increasing posters and recycling receptacles. Also consider marking trash bins with 'Goes to Landfill' stickers to emphasize the importance of recycling and reuse.
- Noted a significant amount of paper towels. At least half of all trash bags collected per floor contained a large amount of paper towel. Paper towels cannot be recycled, consume precious natural resources and use excessive landfill space. Consider eliminating paper towels by installation of electric hand dryers. A reduction in cost may be possible by adopting this action. Generally the initial cost of installation of a hand dryer and subsequent running costs are cheaper than the use of paper hand towels. The cost benefit of hand dryers vs. paper towels can be determined by using the following calculator tool:
  - http://www.americandryer.com/hand dryers vs paper towels.html.
- Highest percentage of recyclable material recovered on every floor was plastic bottles.
- Encourage use of combined recycling/trash receptacles in Courthouse offices (see Appendix B).