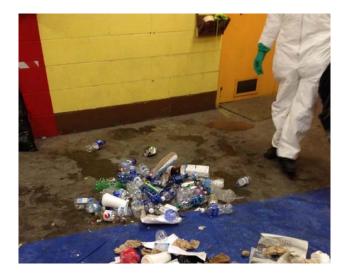

bags collected per floor contained a large amount of paper towel. Paper towels cannot be recycled, consume precious natural resources and use excessive landfill space. Consider eliminating paper towels by installation of electric hand dryers. A reduction in cost may be possible by adopting this action. Generally the initial cost of installation of a hand dryer and subsequent running costs are cheaper than the use of paper hand towels. The cost benefit of hand dryers vs. paper towels can be determined by using the following calculator tool:
  - http://www.americandryer.com/hand dryers vs paper towels.html.
- Highest percentage of recyclable material recovered on every floor was plastic bottles.
- Encourage use of combined recycling/trash receptacles in Courthouse offices (see Appendix B).



**Recyclable Water Bottles Recovered from Trash** 

#### Results

After the end of collection, 354 lbs of trash was collected from the Courthouse. This represents one day's trash for the building. Of the 354 lbs collected, 105 lbs was recyclable material: aluminum, recyclable plastics, recyclable paper (cardboard and office paper separated) and other recyclables (29.7%).

While there wasn't an enormous amount of trash collected, there were a lot of misplaced items (recyclables) noted. The sample size was too small to extrapolate tonnage to cost savings and much of the recyclable material recovered from the trash was not a commodity that is marketable (i.e. water bottles), however there would be a significant reduction in the annual weight of trash collected which could result in fewer tr