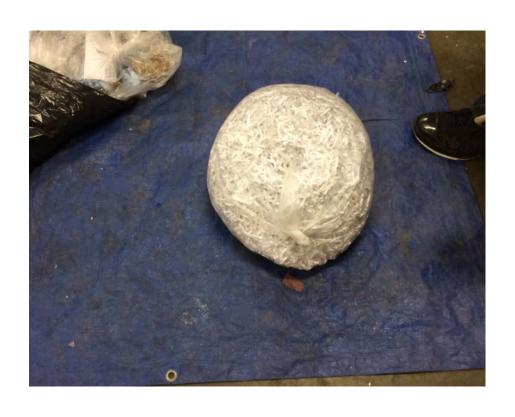

lot of paper - floors 2/3

odd items: metal water bottle, xmas tree stand, bag of shredded paper, phone book, hard cover books - floors 2/3

**Appendix C - Trash Sort Form** 

| Date               | Location | Initial<br>Bag  | AI<br>(Soda<br>Cans) | Plastic<br>Containers<br>(#1, #2, #4,<br>#5) | Other Recyclables                  |                                  |                              |                            |                                    | Recycle<br>Weight             |                     |
|--------------------|----------|-----------------|----------------------|----------------------------------------------|------------------------------------|----------------------------------|------------------------------|----------------------------|------------------------------------|-------------------------------|---------------------|
|                    | & Bag #  | Weight<br>(lbs) | Total<br>Number      | Total<br>Number<br>(bottle/cont<br>ainer)    | Office<br>paper<br>Total<br>Number | News<br>paper<br>Total<br>Number | Cardboard<br>Total<br>Number | Al Foil<br>Total<br>Number | Glass<br>Bottle<br>Total<br>Number | Steel cans<br>Total<br>Number | (lbs)/% of<br>total |
|                    | - 1-     |                 |                      |                                              |                                    |                                  |                              |                            |                                    |                               |                     |
| 2/21/2014          | 4/5 - 1  | 10.5            | 4                    | 2/4                                          | 95                                 | 10                               | 16                           | 1                          | 1                                  |                               | 4/38.1              |
| 2/21/2014          | 4/5 - 2  | 9.0             | 3                    | 1/1                                          | 3                                  |                                  | 4                            |                            |                                    |                               | 3.5/38.9            |
| 2/21/2014          | 4/5 - 3  | 5.0             | 1                    | 7/1                                          | 46                                 |                                  | 12                           |                            | 1                                  |                               | 2/40.0              |
| 2/21/2014          | 4/5 - 4  | 5.0             | 1                    | 0/1                                          | 14                                 |                                  | 2                            |                            |                                    |                               | 3/60.0              |
| 2/21/2014          | 4/5 - 5  | 19.5            |                      | 11/5                                         | 14                                 |                                  | 15                           |                            |                                    |                               | 1/5.1               |
| 2/21/2014          | 4/5 - 6  | 19.0            | 3                    | 10/5                                         | 6                                  |                                  | 4                            |                            |                                    |                               | 11/57.9             |
| 2/21/2014          | 4/5 - 7  | 5.0             | 3                    | 0/5                                          | 52                                 |                                  | 1                            |                            |                                    |                               | 2.5/50.0            |
| 2/21/2014          | 4/5 - 8  | 5.0             | 7                    | 38/0                                         | 32                                 |                                  | 2                            |                            | 1                                  |                               | 1/20.0              |
| Total              |          | 78.0            | 22                   | 69/22                                        | 262                                | 10                               | 56                           | 1                          | 3                                  | 0                             | 28.0/35.9           |
| 2/20/2014          | 6/7 - 1  | 7.5             | 5                    | 6/0                                          | 8                                  |                                  |                              | 1                          |                                    |                               | 1/7.7               |
| 2/20/2014          | 6/7 - 2  | 7.5             | 1                    | 9/0                                          | 29                                 |                                  | 3                            |                            |                                    |                               | 1.5/20.0            |
| 2/20/2014          | 6/7 - 3  | 2.0             | 1                    | 3/2                                          | 8                                  |                                  | 1                            |                            |                                    |                               | 0.5/25.0            |
| 2/20/2014          | 6/7 - 4  | 10.5            | 1                    | 4/7                                          | 14                                 |                                  | 5                            | 1                          | 2                                  | 1                             | 3.5/33.3            |
| 2/20/2014          | 6/7 - 5  | 8.0             | 1                    | 2/0                                          | 29                                 | 2                                | 11                           | 1                          |                                    |                               | 1.5/18.8            |
| 2/20/2014          | 6/7 - 6  | 4.5             |                      | 4/0                                          | 34                                 |                                  |                              |                            |                                    |                               | 1/22.2              |
| Total              |          | 40.0            | 9                    | 28/9                                         | 122                                | 2                                | 20                           | 3                          | 2                                  | 1                             | 9/22.5              |
| <b>Grand Total</b> |          | 354.0           | 75                   | 189/88                                       | 1206                               | 17                               | 180                          | 13                         | 10                                 | 11                            | 105/29.7            |
| Recycle Wt Amt     |          |                 | 2.5 lbs              | 4 lbs/unk                                    | 12 lbs                             | 2 lbs                            | 20 lbs                       | negl                       | 2.5 lbs                            | 0.5 lbs                       |                     |

couple of bathroom bags - floors ground/1

lot of paper - floors 2/3

odd items: metal water bottle, xmas tree stand, bag of shredded paper, phone book, hard cover books - floors 2/3