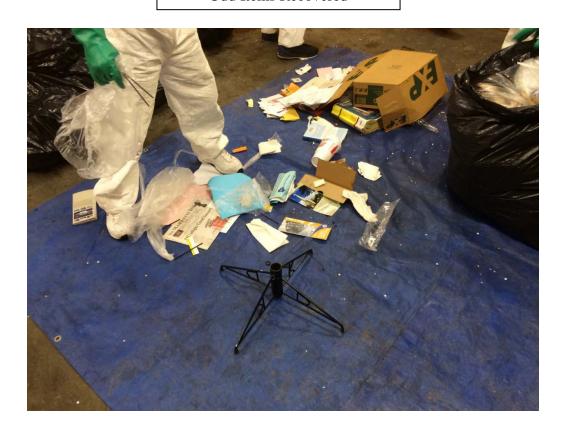

## Sorting Through Trash

Sorting Recyclables

Odd Items Recovered

Receptacle with ample space for recycling (blue) and trash (black)

**Appendix C - Trash Sort Form** 

| Date      | Location | Initial<br>Bag  | Al<br>(Soda<br>Cans) | Plastic<br>Containers<br>(#1, #2, #4,<br>#5) |                                    |                                  | Other Recy                   | clables                    |                                    |                               | Recycle<br>Weight |  |
|-----------|----------|-----------------|----------------------|----------------------------------------------|------------------------------------|----------------------------------|------------------------------|----------------------------|------------------------------------|-------------------------------|-------------------|--|
|           | & Bag #  | Weight<br>(Ibs) | Total<br>Number      | Total<br>Number<br>(bottle/cont<br>ainer)    | Office<br>paper<br>Total<br>Number | News<br>paper<br>Total<br>Number | Cardboard<br>Total<br>Number | Al Foil<br>Total<br>Number | Glass<br>Bottle<br>Total<br>Number | Steel cans<br>Total<br>Number |                   |  |
| 2/25/2014 | G/1 - 1  | 9.0             | 3                    | 1/4                                          | 21                                 |                                  | 5                            |                            | 1                                  |                               | 1/11.1            |  |
| 2/25/2014 | G/1 - 2  | 8.0             | 2                    | 2/1                                          | 20                                 |                                  | 3                            | 1                          | 1                                  |                               | 2.5/31.3          |  |
| 2/25/2014 | G/1 - 3  | 1.5             |                      |                                              |                                    |                                  | 5                            |                            |                                    |                               | 0/0               |  |
| 2/25/2014 | G/1 - 4  | 2.0             |                      | 1/0                                          | 6                                  |                                  | 3                            |                            |                                    |                               | 0.5/25.0          |  |
| 2/25/2014 | G/1 - 5  | 5.5             |                      | 3/1                                          | 19                                 |                                  | 8                            |                            |                                    |                               | 1.5/27.3          |  |
| 2/25/2014 | G/1 - 6  | 6.5             | 1                    | 3/0                                          | 22                                 |                                  | 8                            |                            |                                    | 1                             | 1/15.4            |  |
| 2/25/2014 | G/1 - 7  | 5.0             | 2                    | 1/6                                          | 10                                 |                                  |                              | 3                          |                                    |                               | 1/20.0            |  |
| 2/25/2014 | G/1 - 8  | 3.5             | 2                    | 4/0                                          |                                    |                                  |                              |                            |                                    |                               | 0.5/14.3          |  |
| 2/25/2014 | G/1 - 9  | 11.0            |                      | 6/6                                          | 4                                  | 2                                | 4                            | 2                          |                                    |                               | 1.5/13.6          |  |
| 2/25/2014 | G/1 - 10 | 8.0             |                      |                                              |                                    |                                  |                              |                            |                                    |                               | 0/0               |  |
| 2/25/2014 | G/1 - 11 | 10.5            | 1                    | 4/0                                          | 10                                 |                                  | 6                            |                            | 1                                  |                               | 2/19.0            |  |
| 2/25/2014 | G/1 - 12 | 16.0            | 4                    | 11/4                                         | 3                                  |                                  | 4                            |                            |                                    |                               | 1.5/37.5          |  |
| 2/25/2014 | G/1 - 13 | 7.0             | 1                    | 2/1                                          | 10                                 |                                  | 7                            |                            |                                    |                               | 0.5/7.1           |  |
| 2/25/2014 | G/1 - 14 | 11.0            | 1                    | 4/2                                          | 8                                  |                                  | 1                            |                            |                                    |                               | 0.5/4.5           |  |
| 2/25/2014 | G/1 - 15 | 6.5             |                      | 1/1                                          | 25                                 |                                  | 1                            | 1                          |                                    |                               | 1.5/23.1          |  |
| Total     |          | 111.0           | 17                   | 43/26                                        | 158                                | 2                                | 55                           | 7                          | 3                                  | 1                             | 15.5/14.0         |  |

lot of paper - floors 2/3

odd items: metal water bottle, xmas tree stand, bag of shredded paper, phone book, hard cover books - floors 2/3

**Appendix C - Trash Sort Form** 

| Date               | Location | Initial<br>Bag  | AI<br>(Soda<br>Cans) | Plastic<br>Containers<br>(#1, #2, #4,<br>#5) | Other Recyclables                  |                                  |                              |                            |                                    | Recycle<br>Weight             |                     |
|--------------------|----------|-----------------|----------------------|----------------------------------------------|------------------------------------|----------------------------------|------------------------------|----------------------------|------------------------------------|-------------------------------|---------------------|
|                    | & Bag #  | Weight<br>(lbs) | Total<br>Number      | Total<br>Number<br>(bottle/cont<br>ainer)    | Office<br>paper<br>Total<br>Number | News<br>paper<br>Total<br>Number | Cardboard<br>Total<br>Number | Al Foil<br>Total<br>Number | Glass<br>Bottle<br>Total<br>Number | Steel cans<br>Total<br>Number | (lbs)/% of<br>total |
|                    | - 1-     |                 |                      |                                              |                                    |                                  |                              |                            |                                    |                               |                     |
| 2/21/2014          | 4/5 - 1  | 10.5            | 4                    | 2/4                                          | 95                                 | 10                               | 16                           | 1                          | 1                                  |                               | 4/38.1              |
| 2/21/2014          | 4/5 - 2  | 9.0             | 3                    | 1/1                                          | 3                                  |                                  | 4                            |                            |                                    |                               | 3.5/38.9            |
| 2/21/2014          | 4/5 - 3  | 5.0             | 1                    | 7/1                                          | 46                                 |                                  | 12                           |                            | 1                                  |                               | 2/40.0              |
| 2/21/2014          | 4/5 - 4  | 5.0             | 1                    | 0/1                                          | 14                                 |                                  | 2                            |                            |                                    |                               | 3/60.0              |
| 2/21/2014          | 4/5 - 5  | 19.5            |                      | 11/5                                         | 14                                 |                                  | 15                           |                            |                                    |                               | 1/5.1               |
| 2/21/2014          | 4/5 - 6  | 19.0            | 3                    | 10/5                                         | 6                                  |                                  | 4                            |                            |                                    |                               | 11/57.9             |
| 2/21/2014          | 4/5 - 7  | 5.0             | 3                    | 0/5                                          | 52                                 |                                  | 1                            |                            |                                    |                               | 2.5/50.0            |
| 2/21/2014          | 4/5 - 8  | 5.0             | 7                    | 38/0                                         | 32                                 |                                  | 2                            |                            | 1                                  |                               | 1/20.0              |
| Total              |          | 78.0            | 22                   | 69/22                                        | 262                                | 10                               | 56                           | 1                          | 3                                  | 0                             | 28.0/35.9           |
| 2/20/2014          | 6/7 - 1  | 7.5             | 5                    | 6/0                                          | 8                                  |                                  |                              | 1                          |                                    |                               | 1/7.7               |
| 2/20/2014          | 6/7 - 2  | 7.5             | 1                    | 9/0                                          | 29                                 |                                  | 3                            |                            |                                    |                               | 1.5/20.0            |
| 2/20/2014          | 6/7 - 3  | 2.0             | 1                    | 3/2                                          | 8                                  |                                  | 1                            |                            |                                    |                               | 0.5/25.0            |
| 2/20/2014          | 6/7 - 4  | 10.5            | 1                    | 4/7                                          | 14                                 |                                  | 5                            | 1                          | 2                                  | 1                             | 3.5/33.3            |
| 2/20/2014          | 6/7 - 5  | 8.0             | 1                    | 2/0                                          | 29                                 | 2                                | 11                           | 1                          |                                    |                               | 1.5/18.8            |
| 2/20/2014          | 6/7 - 6  | 4.5             |                      | 4/0                                          | 34                                 |                                  |                              |                            |                                    |                               | 1/22.2              |
| Total              |          | 40.0            | 9                    | 28/9                                         | 122                                | 2                                | 20                           | 3                          | 2                                  | 1                             | 9/22.5              |
| <b>Grand Total</b> |          | 354.0           | 75                   | 189/88                                       | 1206                               | 17                               | 180                          | 13                         | 10                                 | 11                            | 105/29.7            |
| Recycle Wt Amt     |          |                 | 2.5 lbs              | 4 lbs/unk                                    | 12 lbs                             | 2 lbs                            | 20 lbs                       | negl                       | 2.5 lbs                            | 0.5 lbs                       |                     |

couple of bathroom bags - floors ground/1

lot of paper - floors 2/3

odd items: metal water bottle, xmas tree stand, bag of shredded paper, phone book, hard cover books - floors 2/3