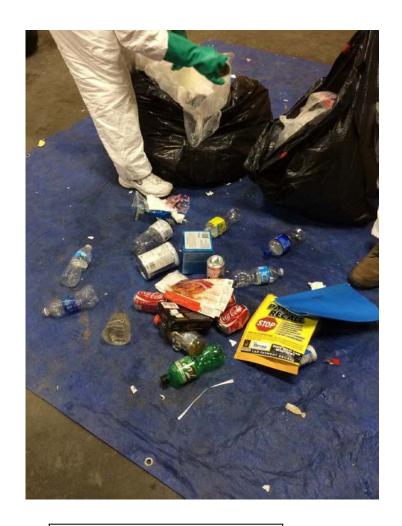

**Recyclable Water Bottles Recovered from Trash** 

## Sorting Through Trash

Sorting Recyclables

Odd Items Recovered

Receptacle with ample space for recycling (blue) and trash (black)

**Appendix C - Trash Sort Form** 

| Date      | Location | Initial<br>Bag  | Al<br>(Soda<br>Cans) | Plastic<br>Containers<br>(#1, #2, #4,<br>#5) |                                    |                                  | Other Recy                   | clables                    |                                    |                               | Recycle<br>Weight |  |
|-----------|----------|-----------------|----------------------|----------------------------------------------|------------------------------------|----------------------------------|------------------------------|----------------------------|------------------------------------|-------------------------------|-------------------|--|
|           | & Bag #  | Weight<br>(Ibs) | Total<br>Number      | Total<br>Number<br>(bottle/cont<br>ainer)    | Office<br>paper<br>Total<br>Number | News<br>paper<br>Total<br>Number | Cardboard<br>Total<br>Number | Al Foil<br>Total<br>Number | Glass<br>Bottle<br>Total<br>Number | Steel cans<br>Total<br>Number |                   |  |
| 2/25/2014 | G/1 - 1  | 9.0             | 3                    | 1/4                                          | 21                                 |                                  | 5                            |                            | 1                                  |                               | 1/11.1            |  |
| 2/25/2014 | G/1 - 2  | 8.0             | 2                    | 2/1                                          | 20                                 |                                  | 3                            | 1                          | 1                                  |                               | 2.5/31.3          |  |
| 2/25/2014 | G/1 - 3  | 1.5             |                      |                                              |                                    |                                  | 5                            |                            |                                    |                               | 0/0               |  |
| 2/25/2014 | G/1 - 4  | 2.0             |                      | 1/0                                          | 6                                  |                                  | 3                            |                            |                                    |                               | 0.5/25.0          |  |
| 2/25/2014 | G/1 - 5  | 5.5             |                      | 3/1                                          | 19                                 |                                  | 8                            |                            |                                    |                               | 1.5/27.3          |  |
| 2/25/2014 | G/1 - 6  | 6.5             | 1                    | 3/0                                          | 22                                 |                                  | 8                            |                            |                                    | 1                             | 1/15.4            |  |
| 2/25/2014 | G/1 - 7  | 5.0             | 2                    | 1/6                                          | 10                                 |                                  |                              | 3                          |                                    |                               | 1/20.0            |  |
| 2/25/2014 | G/1 - 8  | 3.5             | 2                    | 4/0                                          |                                    |                                  |                              |                            |                                    |                               | 0.5/14.3          |  |
| 2/25/2014 | G/1 - 9  | 11.0            |                      | 6/6                                          | 4                                  | 2                                | 4                            | 2                          |                                    |                               | 1.5/13.6          |  |
| 2/25/2014 | G/1 - 10 | 8.0             |                      |                                              |                                    |                                  |                              |                            |                                    |                               | 0/0               |  |
| 2/25/2014 | G/1 - 11 | 10.5            | 1                    | 4/0                                          | 10                                 |                                  | 6                            |                            | 1                                  |                               | 2/19.0            |  |
| 2/25/2014 | G/1 - 12 | 16.0            | 4                    | 11/4                                         | 3                                  |                                  | 4                            |                            |                                    |                               | 1.5/37.5          |  |
| 2/25/2014 | G/1 - 13 | 7.0             | 1                    | 2/1                                          | 10                                 |                                  | 7                            |                            |                                    |                               | 0.5/7.1           |  |
| 2/25/2014 | G/1 - 14 | 11.0            | 1                    | 4/2                                          | 8                                  |                                  | 1                            |                            |                                    |                               | 0.5/4.5           |  |
| 2/25/2014 | G/1 - 15 | 6.5             |                      | 1/1                                          | 25                                 |                                  | 1                            | 1                          |                                    |                               | 1.5/23.1          |  |
| Total     |          | 111.0           | 17                   | 43/26                                        | 158                                | 2                                | 55                           | 7                          | 3                                  | 1                             | 15.5/14.0         |  |