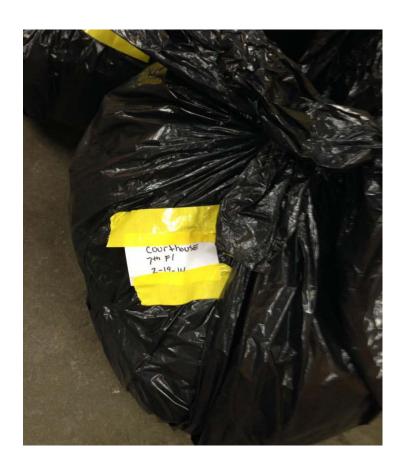

#### **Procedure**

To achieve a snapshot of waste in the Courthouse the procedure below was followed over a course of four days (two floors collected/day):

Prior to the day collected the Courthouse cleaning crew bagged and deposited in their office the trash from selected floors. Each bag from the selected floors was sealed with colored duct tape (a different color per day) and labeled with the date collected (see Appendix A). The bags were then picked up the next morning by KGMB and taken to their sorting facility located at 1331 W. Mt. Vernon Ave. Each bag was weighed prior to sorting. Contents of each bag were separated into trash and recyclable materials (aluminum, recyclable plastics, recyclable paper (cardboard and office paper separated), other recyclables) and all recyclable materials were weighed. Note that waste generated at the Courthouse café and coffee shop was excluded from the study.

## Appendix A

Trash bags collected from County Courthouse – sealed with duct tape and labeled with date and floor.

Initial Weight Determined