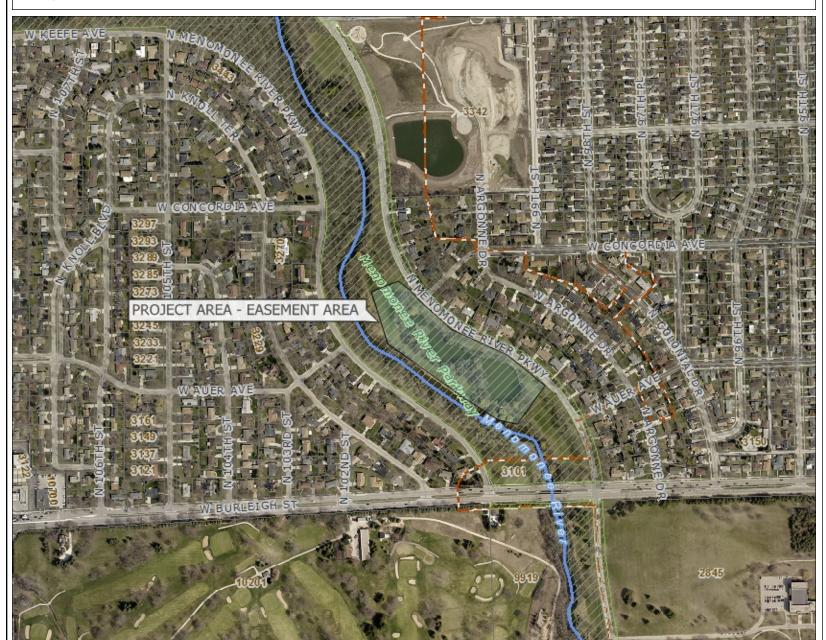

© MCAMLIS

## MILWAUKEE COUNTY / CITY OF MILWAUKEE EASEMENT



## Legend

- County Boundary
  - Highways, to 8k
- Street Centerlines, 0k to 8k
- Railroad 8k

Water 8k

Rivers 8k

Airport 8k

Landmarks 8k

- County Parks 8k
- Municipal Subdivisions 25k
- ☐ Tax Parcels

AERIAL PHOTO 2013 HIGH R

- Red: Band\_1
- Green: Band\_2
- Blue: Band\_3

AERIAL PHOTO 2010 HIGH R

- Red: Band\_1
- Green: Band\_2
- Blue: Band\_3

1:6,379



1,063 0 532 1,063 Feet

THIS MAP IS NOT TO BE USED FOR NAVIGATION

DISCLAIMER: This map is a user generated static output from the Milwaukee County Land Information Office Interactive Mapping Service website.The contents herein are for reference purposes only and may or may not be accurate, current or otherwise reliable. No liability is assumed for the data delineated herein either expressed or implied by Milwaukee County or it