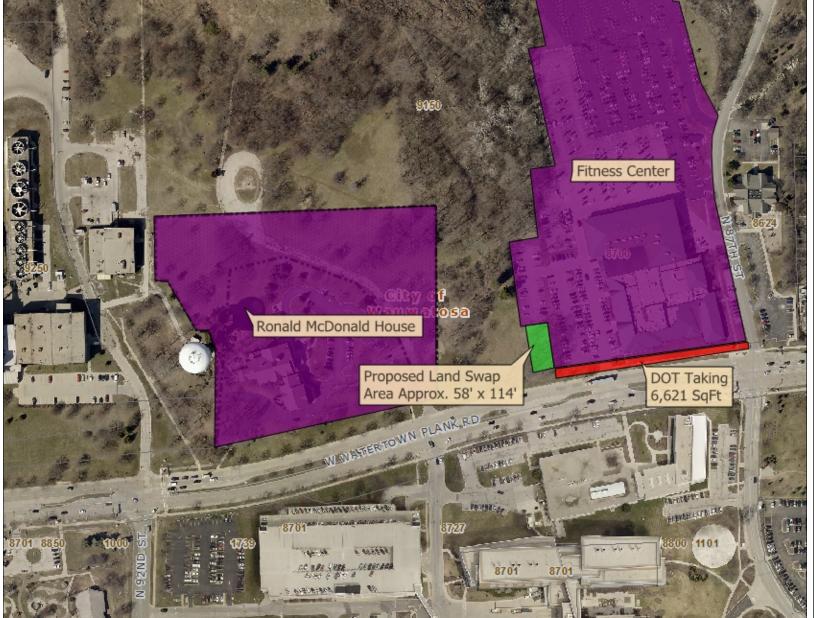

## MILWAUKEE COUNTY INTERACTIVE MAP SERVICE

## Legend

- County Boundary
- Highways, to 8k
- Street Centerlines, 0k to 8k
- Railroad 8k

Water 8k

Rivers 8k

Airport 8k

Landmarks 8k

- County Parks 8k
- Municipal Subdivisions 25k
- ☐ Tax Parcels

AERIAL PHOTO 2013 HIGH R

## AERIAL PHOTO 2010 HIGH R

- Red: Band\_1
  Green: Band 2
- Blue: Band\_3

1: 2,807

468 0 234 468 Feet

THIS MAP IS NOT TO BE USED FOR NAVIGATION

DISCLAIMER: This map is a user generated static output from the Milwaukee County Land Information Office Interactive Mapping Service website. The contents herein are for reference purposes only and may or may not be accurate, current or otherwise reliable. No liability is assumed for the data delineated herein either expressed or implied by Milwaukee County or its employees.

Notes

Enter Map Description

© MCAMLIS