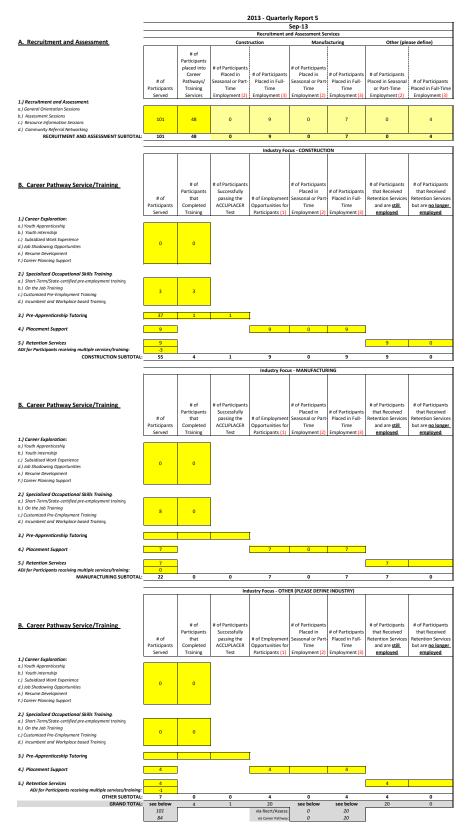

|                                       |

NOTES:

\*Assuming all of the above is correct, it would make sense to have each Ready-to-Work participant be counted uniquely. Each participant (served) is initially counted in the Recruitment and Assessment phase. As a parti receive. To avoid double-counting of a participant that receives multiple Career Pathway services/trainings, please put in a negative number in the "# of Participants Served" column for each month. For instance, if one

REFERENCES:

\*(1) WRTP/Big Step to detail the number of Opportunities that are Milwaukee County Job related and the number of Opportunities that are Private-Sector related.

\*(2) and (3) WRTP/Big Step to detail the number of other than the Milwaukee County Jobs and the number of Private-Sector Jobs.



NOTES:

\*Assuming all of the above is correct, it would make sense icipant is funneled into the Career Pathways Services/Training they are also tracked by the service the receive. To avoid double-counting of a participant that rec(1) participant in the Construction Industry-Focus area receives Career Exploration Training as well

2

REFERENCES:

\*(1) WRTP/Big Step to detail the number of Opportunities (
\*(2) and (3) WRTP/Big Step to detail the number of Jobs that



NOTES:
\*Assuming all of the above is correct, it would make sense receive. To avoid double-counting of a participant that rec

### REFERENCES:

\*(1) WRTP/Big Step to detail the number of Opportunities t \*(2) and (3) WRTP/Big Step to detail the number of Jobs that

Table 1

# Quarterly Report 1

| <u>Month</u> | Dire | <