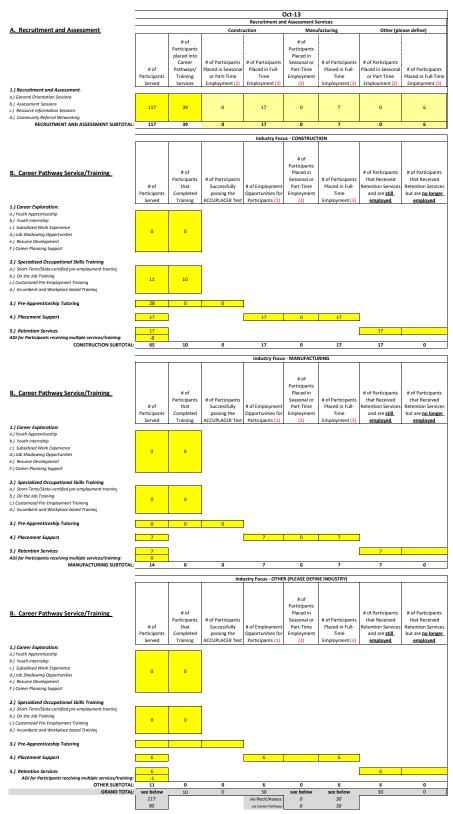

For instance, if one

REFERENCES:

\*(1) WRTP/Big Step to detail the number of Opportunities that are Milwaukee County Job related and the number of Opportunities that are Private-Sector related.

\*(2) and (3) WRTP/Big Step to detail the number of other than the Milwaukee County Jobs and the number of Private-Sector Jobs.



NOTES:

\*Assuming all of the above is correct, it would make sense icipant is funneled into the Career Pathways Services/Training they are also tracked by the service the receive. To avoid double-counting of a participant that rec(1) participant in the Construction Industry-Focus area receives Career Exploration Training as well

2

REFERENCES:

\*(1) WRTP/Big Step to detail the number of Opportunities (
\*(2) and (3) WRTP/Big Step to detail the number of Jobs that



NOTES:
\*Assuming all of the above is correct, it would make sense receive. To avoid double-counting of a participant that rec

### REFERENCES:

\*(1) WRTP/Big Step to detail the number of Opportunities t \*(2) and (3) WRTP/Big Step to detail the number of Jobs that

Table 1

# Quarterly Report 1

| <u>Month</u> | Dire | <u>ect</u> | Ind | <u>irect</u> | Tot | tal_       |
|--------------|------|------------|-----|--------------|-----|------------|
| AUG 2012     | \$   | 32,868.50  | \$  | 9,225.50     | \$  | 42,094.00  |
| SEPT 2012    | \$   | 34,155.84  | \$  | 10,144.47    | \$  | 44,300.31  |
| OCT 2012     | \$   | 68,033.10  | \$  | 13,220.82    | \$  | 81,253.92  |
| Q1 Total     | \$   | 135,057.44 | \$  | 32,590.79    | \$  | 167,648.23 |

## **Quarterly Report 2**

| <b>Mont