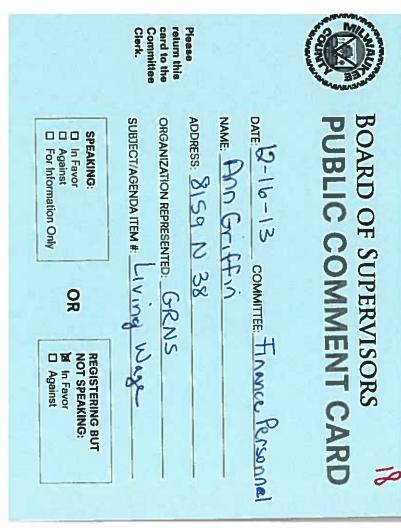

Clerk. card to the return this Committee Please ADDRESS: 8 BOARD OF SUPERVISORS NAME Rethe DATE: 12-16-13 PUBLIC COMMENT CARE SUBJECT/AGENDA ITEM #: Civing ORGANIZATION REPRESENTED: SPEAKING: For Information Only In Fayo 101 nst 02 Ann 3 5 Bowen committee Finance OR 3202 onsin wag Against #201 NOT SPEAKING: **REGISTERING BUT** Against 0 ß DS Now 5