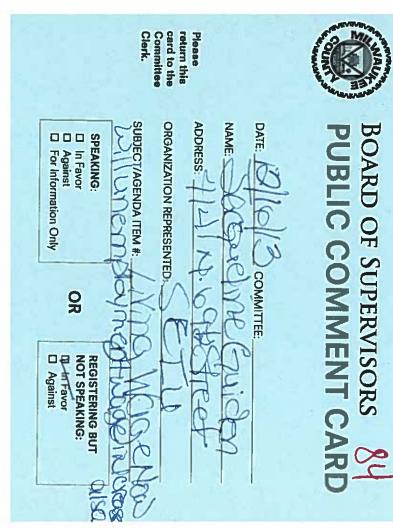

## BOARD OF SUPERVISORS 3

Clerk. Please card to the Committee return this SUBJECT/AGENDA ITEM #: DATE ORGANIZATION REPRESENTED: Nisc. ADDRESS: NAME: BOARD OF SUPERVISORS PUBLIC COMMENT CARD SPEAKING: Against For Information Only In Favor N 4 Paul 2595.Slore 2013 Sickel COMMITTEE OR A #74 Calition for Representation unity DX : 521 - On **NOT SPEAKING:** REGISTERING BUT Against In Favor Milw, WIS3207 grinch. don't be a R