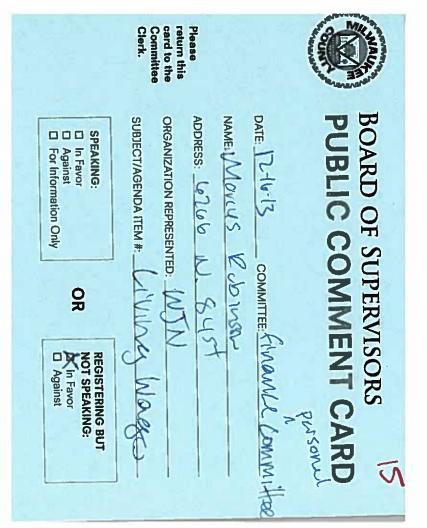

Clerk. Please Committee card to the return this DATE SUBJECT/AGENDA ITEM #: ORGANIZATION REPRESENTED: ADDRESS: NAME: **BOARD OF SUPERVISORS** PUBLIC COMMENT CARD SPEAKING: Against For Information Only In Favor T 45 licheo 2 COMMITTEE chand OR EUN wheel burn In Favor Against NOT SPEAKING: **REGISTERING BUT** Against 5