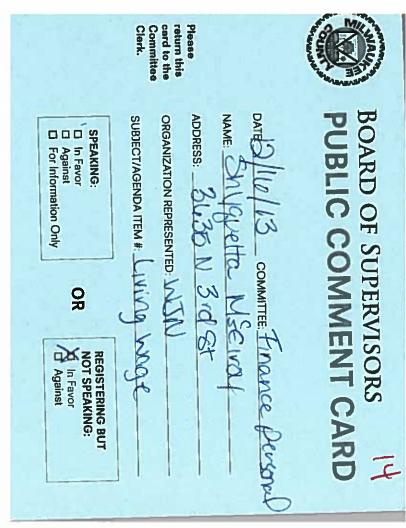

Clerk. return this Committee card to the Please 6 SUBJECT/AGENDA ITEM #: DATE: ORGANIZATION REPRESENTED: ADDRESS: NAME: BOARD OF SUPERVISORS PUBLIC COMMENT CARD SPEAKING: In Favor Against For Information Only 1. 3 25 3 1. Sur COMMITTEE: N 5 Ê đ OR 0 ĮΛ 13 1 a -DĂ **NOT SPEAKING: REGISTERING BUT** Personne 5 0.... Against in Favor 5 Playee 5 ALAC 00 20.0 14 £ 1 Alem E