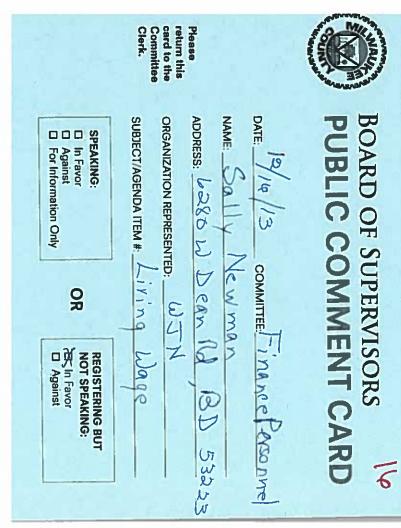

Clerk. Please card to the return this Committee DATE: 14/16/13 SUBJECT/AGENDA ITEM #: ('V') ORGANIZATION REPRESENTED: ADDRESS: NAME Wick **BOARD OF SUPERVISORS** PUBLIC COMMENT CARE SPEAKING: Against For Information Only In Favor 3490 Janis COMMITTEE 6 Hum bold OR 265 Wase rinan ce NOT SPEAKING: **REGISTERING BUT** Against In Favor 0 6 90 2