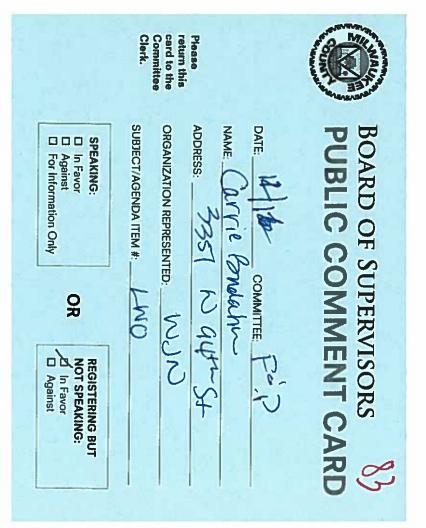

|                                                              | Please<br>return this<br>card to the<br>Committee<br>Clerk.                     |                    |                                                |
|--------------------------------------------------------------|---------------------------------------------------------------------------------|--------------------|------------------------------------------------|
| SPEAKING:                                                    | ADDRESS:<br>ORGANIZATION REPRESENTED: 9755<br>SUBJECT/AGENDA ITEM #: 110105 WES | NAME Carla Marable | BOARD OF SUPERVISORS 34<br>PUBLIC COMMENT CARD |
| OR                                                           | in dire                                                                         | OMMITTEE           | PERVI                                          |
| REGISTERING BUT<br>NOT SPEAKING:<br>Af-In Favor<br>D Against | wase wase                                                                       | Emp                | SORS 34                                        |