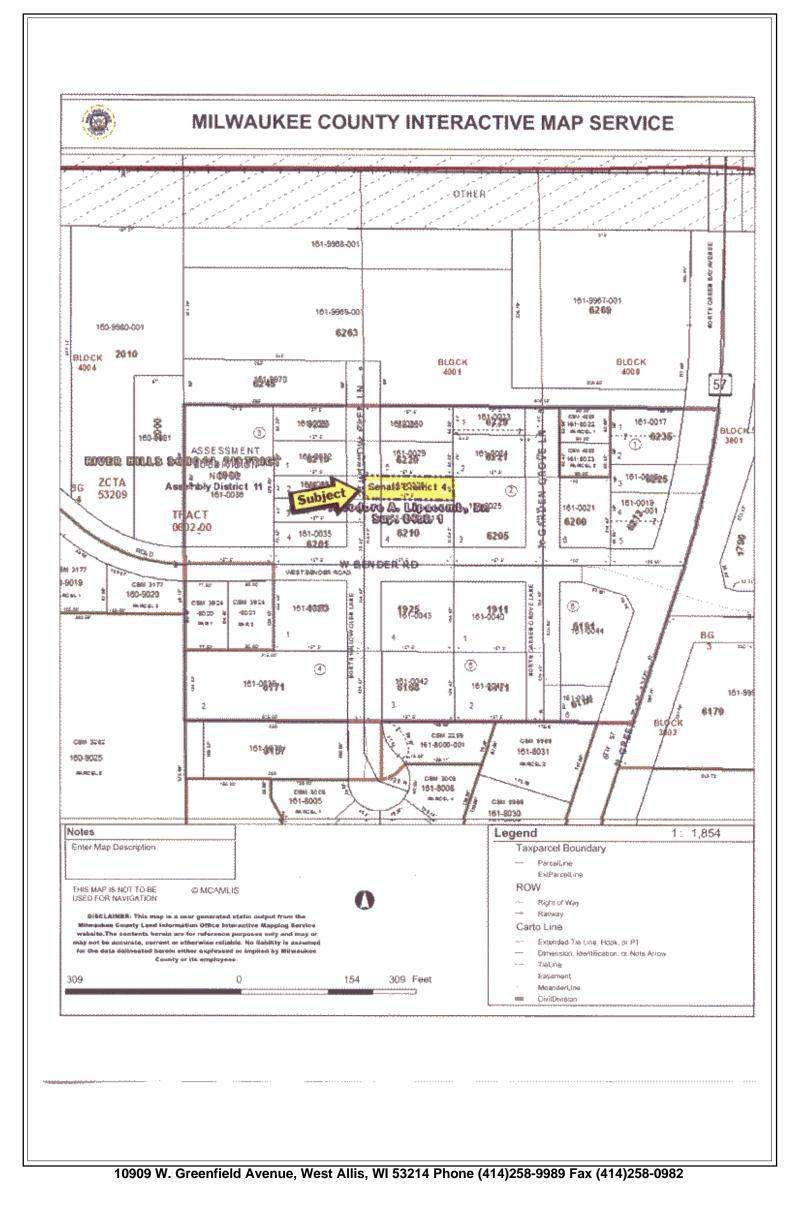

|
| City: Glendale                              | State: WI | Zip: 53209  |  |



COMPARABLE SALE #4

5251 N. Bethmaur Lane Glendale, WI 53209-4986 Sale Date: 1/21/2013 Sale Price: \$ 49,525

## COMPARABLE SALE #5

Sale Date: Sale Price: \$

COMPARABLE SALE #6

Sale Date: Sale Price: \$

#### **FLOORPLAN SKETCH**

| Client: Milw. County - Real Estate Services | File N    | 0.: 13-0491 |  |
|---------------------------------------------|-----------|-------------|--|
| Property Address: 6212 N. Willow Glen Ln    | Case      | No.:        |  |
| City: Glendale                              | State: WI | Zip: 53209  |  |







X

PLAT MAP

Client: Milw. County - Real Estate Services Property Address: 6212 N. Willow Glen Ln City: Glendale

State: WI

Zip: 53209

File No.: 13-0491

Case No .:



#### LOCATION MAP

 Client:
 Milw. County - Real Estate Services

 Property Address: 6212 N. Willow Glen Ln

 City:
 Glendale

State: WI

Case No.: Zip: 53209

File No.: 13-0491



10909 W. Greenfield Avenue, West Allis, WI 53214 Phone (414)258-9989 Fax (414)258-0982

#### FLOOD MAP

Client:Milw. County - Real Estate ServicesFile No.:13-0491Property Address: 6212 N. Willow Glen LnCase No.:City: GlendaleState: WIZip: 53209



Neither Transamerica Flood Hazard Certification (TFHC) nor ACI make any representations or warranties to any party concerning the content, accuracy or completeness of this flood report, including any warranty of merchantability or fitness for a particular purpose. Neither TFHC nor ACI nor the seller of this flood report shall have any liability to any third party for