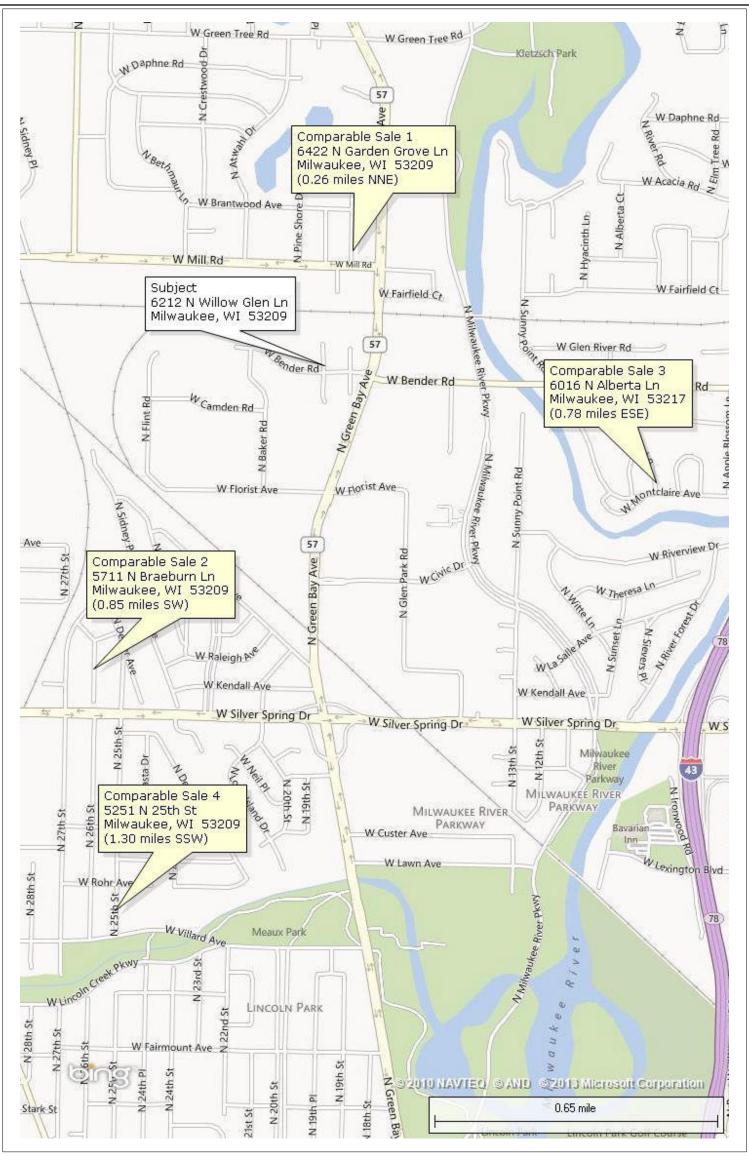

\$ 49,525

## COMPARABLE SALE #5

Sale Date: Sale Price: \$

COMPARABLE SALE #6

Sale Date: Sale Price: \$

#### **FLOORPLAN SKETCH**

| Client: Milw. County - Real Estate Services | File N    | 0.: 13-0491 |  |
|---------------------------------------------|-----------|-------------|--|
| Property Address: 6212 N. Willow Glen Ln    | Case      | No.:        |  |
| City: Glendale                              | State: WI | Zip: 53209  |  |







X

PLAT MAP

Client: Milw. County - Real Estate Services Property Address: 6212 N. Willow Glen Ln City: Glendale

State: WI

Zip: 53209

File No.: 13-0491

Case No .:



#### LOCATION MAP

 Client:
 Milw. County - Real Estate Services

 Property Address: 6212 N. Willow Glen Ln

 City:
 Glendale

State: WI

Case No.: Zip: 53209

File No.: 13-0491



10909 W. Greenfield Avenue, West Allis, WI 53214 Phone (414)258-9989 Fax (414)258-0982

#### FLOOD MAP

Client:Milw. County - Real Estate ServicesFile No.:13-0491Property Address: 6212 N. Willow Glen LnCase No.:City: GlendaleState: WIZip: 53209



Neither Transamerica Flood Hazard Certification (TFHC) nor ACI make any representations or warranties to any party concerning the content, accuracy or completeness of this flood report, including any warranty of merchantability or fitness for a particular purpose. Neither TFHC nor ACI nor the seller of this flood report shall have any liability to any third party for any use or misuse of this flood report.

Areas inundated by 100-year flooding with velocity hazard

Areas of undetermined but possible flood hazards Areas not mapped on any publish