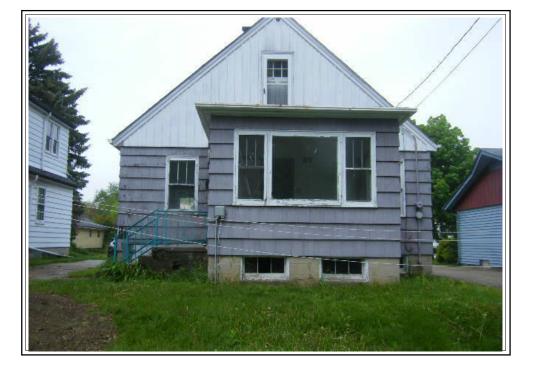

-         X       =       -         X       =       -         X       =       -         X       =       -         X       =       -         X       =       -         X       =       -                                                                              |       |           |         |         |       |       |        |

## SUBJECT PROPERTY PHOTO ADDENDUM

| Client: Milw. County - Real Estate Services | File No.: 13-0491 |            |  |
|---------------------------------------------|-------------------|------------|--|
| Property Address: 6212 N. Willow Glen Ln    | Case No.:         |            |  |
| City: Glendale                              | State: WI         | Zip: 53209 |  |



## FRONT VIEW OF SUBJECT PROPERTY

Appraised Date: May 28, 2013 Appraised Value: \$ 45,000



REAR VIEW OF SUBJECT PROPERTY



## STREET SCENE

## VOZAR APPRAISAL SERVICE INC

| Client: Milw. County - Real Estate Services | File No.: 13-0491 |            |  |
|---------------------------------------------|-------------------|------------|--|
| Property Address: 6212 N. Willow Glen Ln    | Case No.:         |            |  |
| City: Glendale                              | State: WI         | Zip: 53209 |  |



Living Room



Den

Dining Room

#### VOZAR APPRAISAL SERVICE INC.

| Client: Milw. County - Real Estate Services | File No.: 13-0491 |            |  |
|---------------------------------------------|-------------------|------------|--|
| Property Address: 6212 N. Willow Glen Ln    | Case No.:         |            |  |
| City: Glendale                              | State: WI