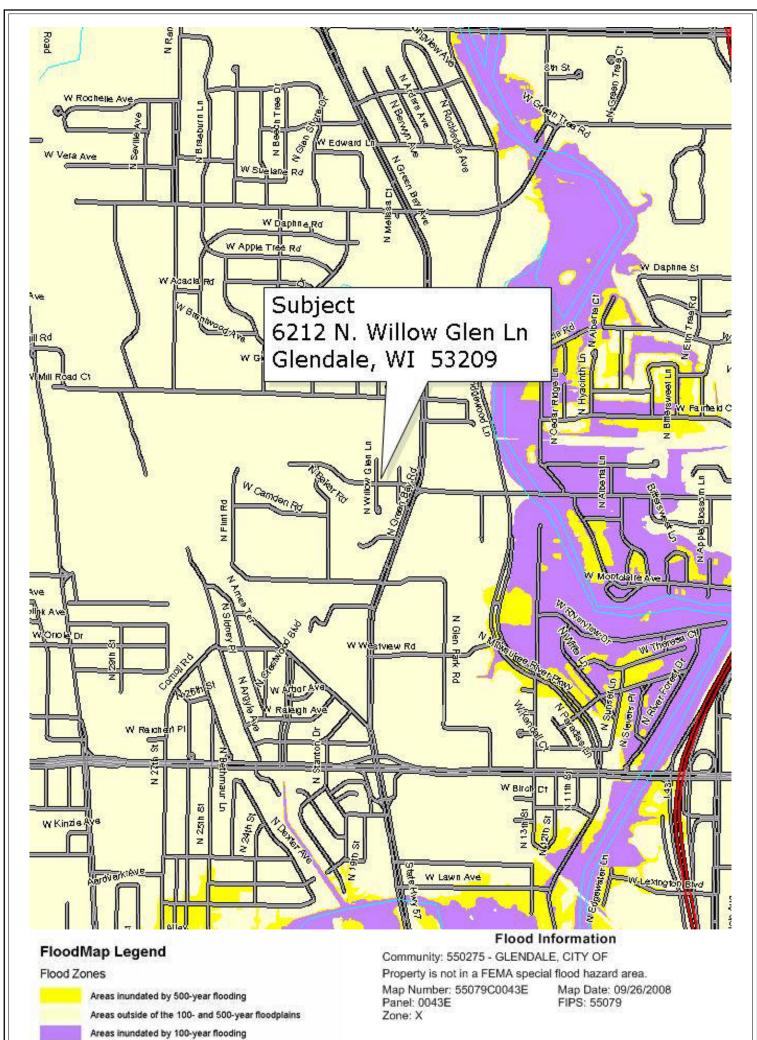

-----------|-----------|-------------|--|
| Property Address: 6212 N. Willow Glen Ln    | Case      | No.:        |  |
| City: Glendale                              | State: WI | Zip: 53209  |  |







X

PLAT MAP

Client: Milw. County - Real Estate Services Property Address: 6212 N. Willow Glen Ln City: Glendale

State: WI

Zip: 53209

File No.: 13-0491

Case No .:



#### LOCATION MAP

 Client:
 Milw. County - Real Estate Services

 Property Address: 6212 N. Willow Glen Ln

 City:
 Glendale

State: WI

Case No.: Zip: 53209

File No.: 13-0491



10909 W. Greenfield Avenue, West Allis, WI 53214 Phone (414)258-9989 Fax (414)258-0982

#### FLOOD MAP

Client:Milw. County - Real Estate ServicesFile No.:13-0491Property Address: 6212 N. Willow Glen LnCase No.:City: GlendaleState: WIZip: 53209



Neither Transamerica Flood Hazard Certification (TFHC) nor ACI make any representations or warranties to any party concerning the content, accuracy or completeness of this flood report, including any warranty of merchantability or fitness for a particular purpose. Neither TFHC nor ACI nor the seller of this flood report shall have any liability to any third party for any use or misuse of this flood report.

Areas inundated by 100-year flooding with velocity hazard

Areas of undetermined but possible flood hazards Areas not mapped on any published FIRM

Floodway areas

Floodway areas with velocity hazard

Client: Milw. County - Real Estate Services Property Address: 6212 N. Willow Glen Ln City: Glendale

Zip: 53209

File No.: 13-0491

Case No.:



10909 W. Greenfield Avenue, West Allis, W