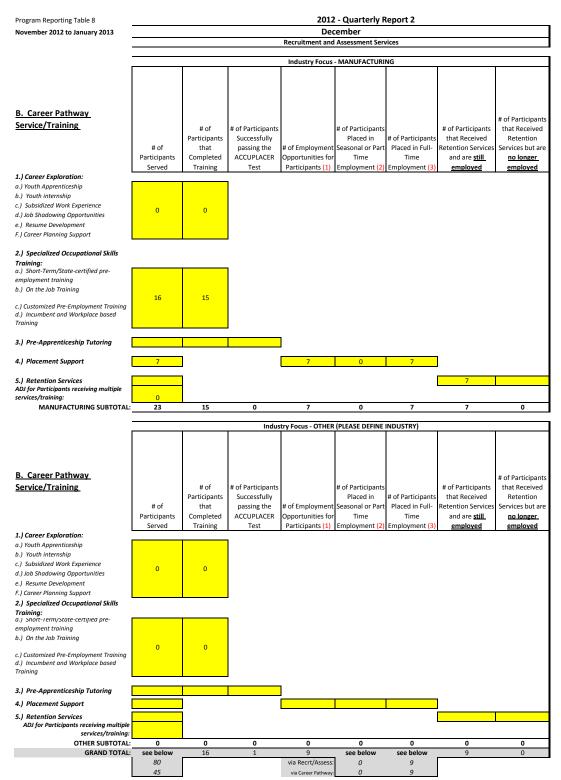

## **Summary of Program Reporting**

Table 6

| Month                | <u>Participants</u> | Completed | Received   | Retention | Still    |
|----------------------|---------------------|-----------|------------|-----------|----------|
|                      | Served              | Training  | Employment | Services  | Employed |
| Construction         | 11                  | 0         | 3          | 3         | 3        |
| <b>Manufacturing</b> | 8                   | 0         | 8          | 8         | 8        |
| <u>Other</u>         | 5                   | 0         | 0          | 0         | 0        |
| Nov-2012             | 24                  | 0         | 11         | 11        | 11       |
|                      |                     |           |            |           |          |
| Construction         | 22                  | 1         | 2          | 2         | 2        |
| Manufacturing        | 23                  | 15        | 7          | 7         | 7        |
| <u>Other</u>         | 0                   | 0         | 0          | 0         | 0        |
| Dec-2012             | 45                  | 16        | 9          | 9         | 9        |
|                      |                     |           |            |           |          |
| Construction         | 16                  | 0         | 1          | 1         | 1        |
| Manufacturing        | 21                  | 0         | 10         | 10        | 10       |
| <u>Other</u>         | 0                   | 0         | 0          | 0         | 0        |
| Jan-2013             | 37                  | 0         | 11         | 11        | 11       |
|                      |                     |           |            |           |          |
| Construction         | 49                  | 1         | 6          | 6         | 6        |
| Manufacturing        | 52                  | 15        | 25         | 25        | 25       |
| <u>Other</u>         | 5                   | 0         | 0          | 0         | 0        |
| Total                | 106                 | 16        | 31         | 31        | 31       |