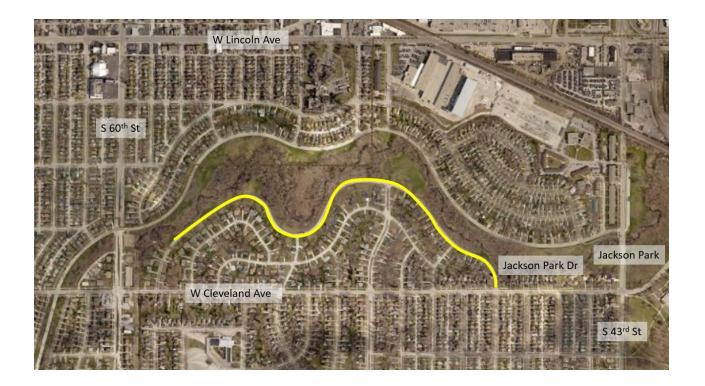

### **BACKGROUND**

Jackson Park Drive is a County-owned parkway that is located in the Jackson Park neighborhood of Milwaukee that borders the City of West Allis. The parkway connects with the city street grid from W Cleveland Avenue at S 47th Street to W Cleveland Avenue at S 58th Street, runs south of the Kinnickinnic River and KK River Parkway, and is adjacent to a residential neighborhood. The first 11 homes on the western end of Jackson Park Drive are located on a City of Milwaukee street segment.

Milwaukee County Parks received funding to complete a re-design of this road in 2019. Through an analysis of 4 potential alternatives for Jackson Park Drive (referenced below), Parks is pursuing detailed design of Alternative B that is focused on narrowing the segments of roadway that have driveway access and replacing the portion of the road where there is no residential driveway access with a 10' wide asphalt bicycle and pedestrian trail from S 51st St to the 5600 block of Jackson Park Dr. If the final design includes the replacement of the road with a trail, cul-de-sacs at the east end of the City of Milwaukee roadway (at approximately the 5600 block), and the northern end of S 53rd Street would provide a turn-around for vehicles. It is expected that the detailed design work that is currently underway will result in a request for a construction project from the Parks Department for the County to consider in the 2025 capital budget. Parks is also pursuing detailed design of Alternative C that would result in a trail being built in the section between S 51st and S 53rd Streets.