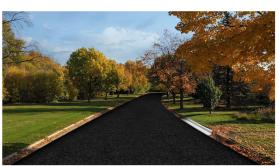

Milwaukee County Parks received funding to complete a re-design of this road in 2019. Through an analysis of 4 potential alternatives for Jackson Park Drive (referenced below), Parks is pursuing detailed design of Alternative B that is focused on narrowing the segments of roadway that have driveway access and replacing the portion of the road where there is no residential driveway access with a 10' wide asphalt bicycle and pedestrian trail from S 51st St to the 5600 block of Jackson Park Dr. If the final design includes the replacement of the road with a trail, cul-de-sacs at the east end of the City of Milwaukee roadway (at approximately the 5600 block), and the northern end of S 53rd Street would provide a turn-around for vehicles. It is expected that the detailed design work that is currently underway will result in a request for a construction project from the Parks Department for the County to consider in the 2025 capital budget. Parks is also pursuing detailed design of Alternative C that would result in a trail being built in the section between S 51st and S 53rd Streets.

The road sections would include new asphalt, new curb and gutter, and replacement of other infrastructure such as storm sewers, where necessary. Stormwater best management practices, green infrastructure, and natural areas restoration and management may also be incorporated into the design.