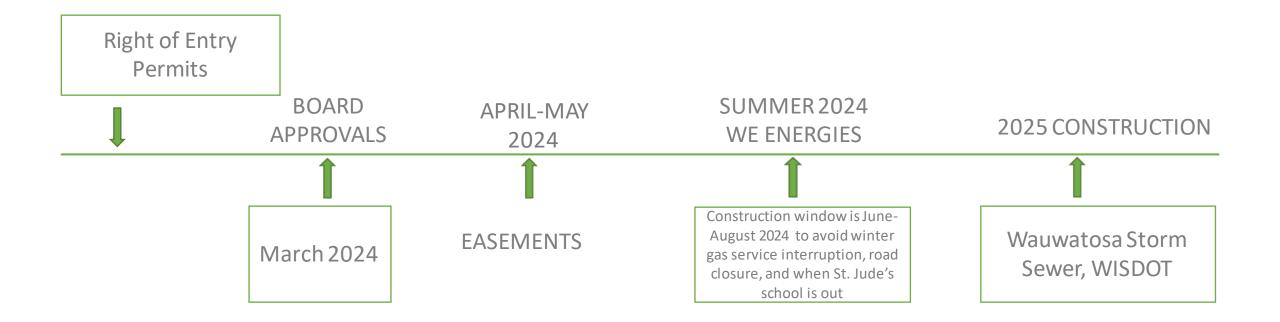

# WE Energies 24 Inch Gas Main:

- Needs to be relocated
- Construction window is June-August 2024
- Design Plans need to be approved by March 2024

### **Easements:**

- Wauwatosa Storm Sewer
- Wauwatosa Bridge Wingwalls
- Wauwatosa Intersection traffic lights
- Fiber Optic:
  - AT&T
  - Verizon
  - Spectrum
  - Everstream

### Timeline: