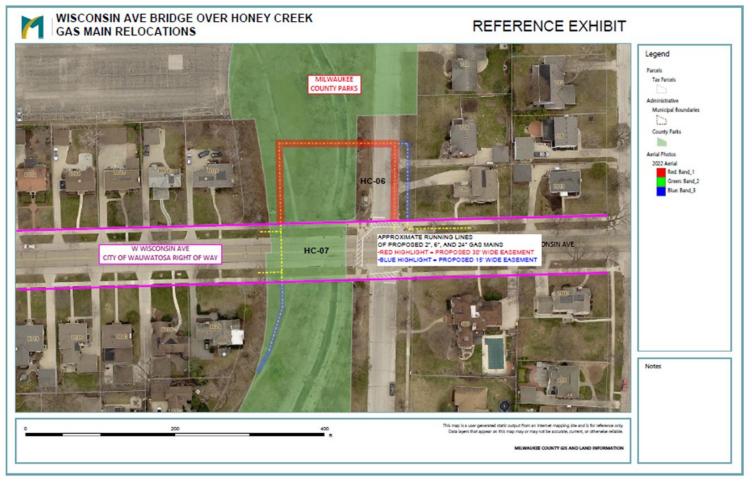

# WE Energies 24 Inch Gas Main:

- Needs to be relocated
- Construction window is June-August 2024
- Design Plans need to be approved by March 2024

### **Easements:**

- Wauwatosa Storm Sewer
- Wauwatosa Bridge Wingwalls
- Wauwatosa Intersection traffic lights
- Fiber Optic:
  - AT&T
  - Verizon
  - Spectrum
  - Everstream