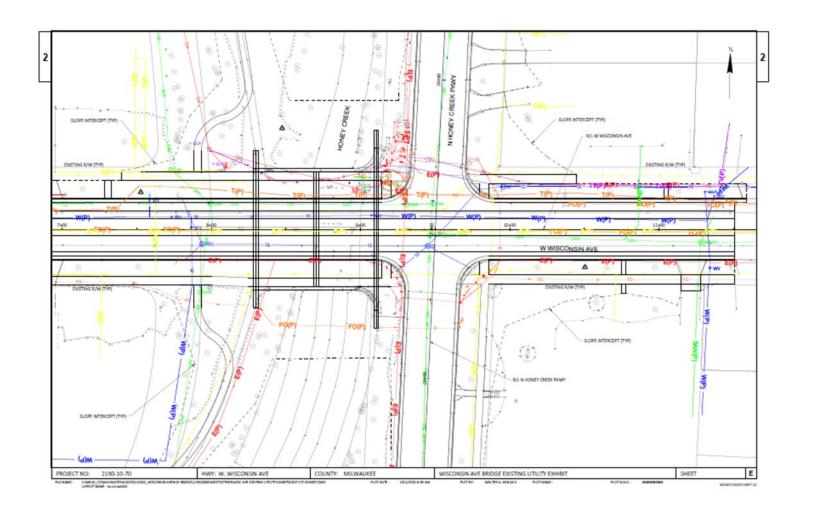

# WE Energies 24 Inch Gas Main:

- Needs to be relocated
- Construction window is June-August 2024
- Design Plans need to be approved by March 2024

### **Easements:**

- Wauwatosa Storm Sewer
- Wauwatosa Bridge Wingwalls
- Wauwatosa Intersection traffic lights
- Fiber Optic:
  - AT&T
  - Verizon
  - Spectrum
  - Everstream