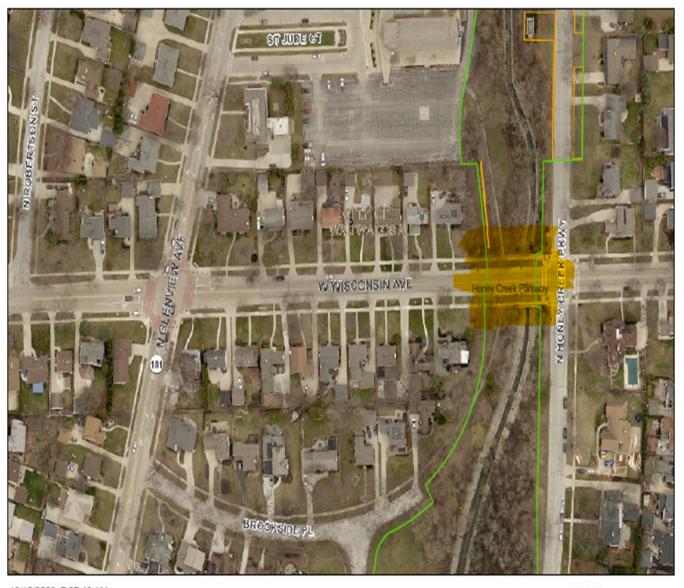

# WE Energies 24 Inch Gas Main:

- Needs to be relocated
- Construction window is June-August 2024
- Design Plans need to be approved by March 2024

### **Easements:**

- Wauwatosa Storm Sewer
- Wauwatosa Bridge Wingwalls
- Wauwatosa Intersection traffic lights
- Fiber Optic:
  - AT&T
  - Verizon
  - Spectrum
  - Everstream