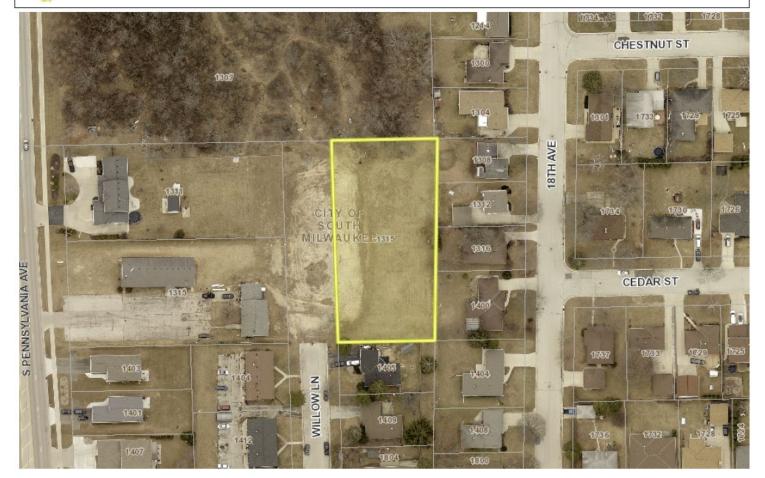

#### 2023 YEAR-TO-DATE PROPERTY INVENTORY REPORT AS OF 11/2023

| ı |              |                     |        |          |           |            |                                    |                    |                     |                 |
|---|--------------|---------------------|--------|----------|-----------|------------|------------------------------------|--------------------|---------------------|-----------------|
| ı |              |                     |        | Property | Appraised | Back Taxes |                                    |                    |                     |                 |
| ı | Municipality | Address             | Date   | Туре     | Value     | (PP&I)     | Status                             | Listing Brokerage  | District Supervisor | V = Vacant Lane |
| ı | West Allis   | 9201 W National Ave | Mar-22 | V        | \$ 90,000 | \$ 49,615  | Actively listed on MLS with Broker | Jason Scott Realty | Anthony Staskunas   | 1               |