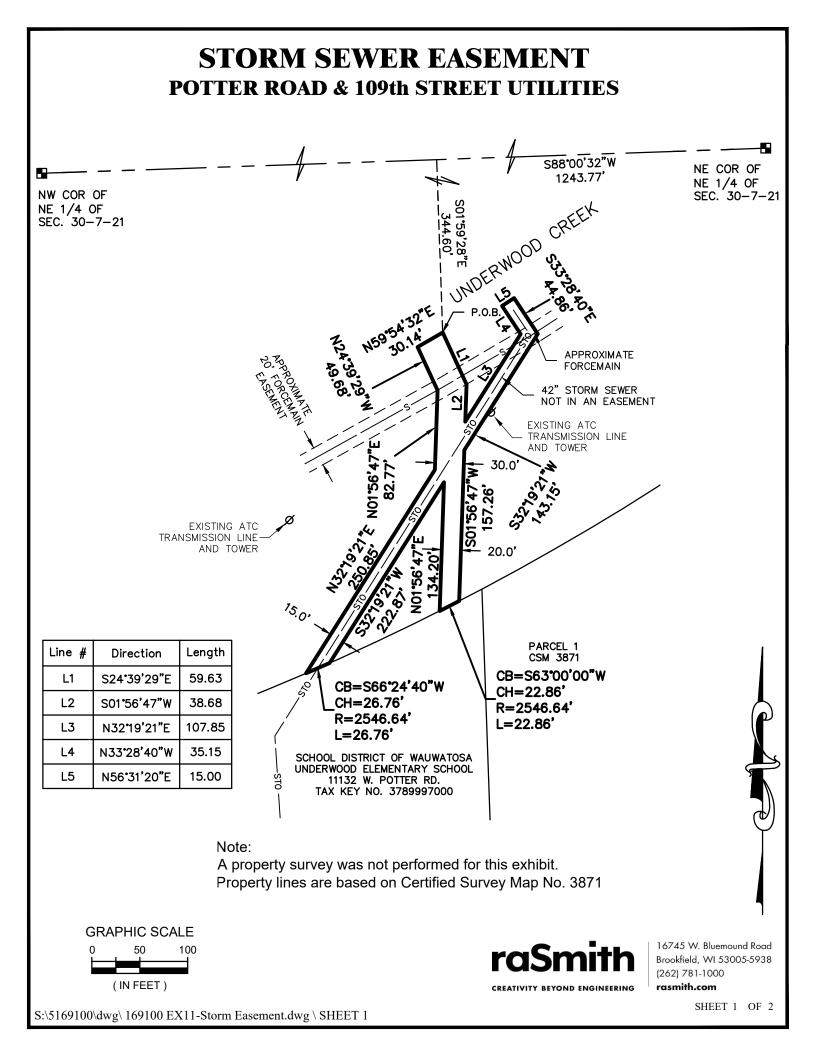

## **STORM SEWER EASEMENT** POTTER ROAD & 109th STREET UTILITIES

Part of the Northwest 1/4 and Northeast 1/4 of the Northeast 1/4 of Section 30, Township 7 North, Range 21 East, in the City of Wauwatosa, Milwaukee County, Wisconsin, bounded and described as follows:

Commencing at the Northeast corner of the Northeast 1/4 of said Section; thence South 88° 00' 32" West along the North line of said 1/4 Section a distance of 1243.77 feet to a point; thence South 01° 59' 28" East 344.60 feet to the point of beginning of lands to be described; thence South 24° 39' 29" East 59.63 feet to a point; thence South 01° 56' 47" West 38.68 feet to a point; thence North 32° 19' 21" East 107.85 feet to a point; thence North 33° 28' 40" West 35.15 feet to a point; thence North 56° 31' 20" East 15.00 feet to a point; thence South 33° 28' 40" East 44.86 feet to a point; thence South 32° 19' 21" West 143.15 feet to a point; thence South 33° 28' 40" East 44.86 feet to a point; thence South 32° 19' 21" West 143.15 feet to a point; thence South 01° 56' 47" West 157.26 feet to the North property line of Tax Key Parcel 3789997000; thence Southwesterly 22.86 feet along said North line and an arc of a curve, whose center lies to the North west, whose radius is 2546.64 feet and whose chord bears South 32° 19' 21" West 22.87 feet to the North property line of Tax Key Parcel 3789997000; thence Southwesterly 26.76 feet along said North line and an arc of a curve, whose center lies to the North property line of Tax Key Parcel 3789997000; thence South 32° 19' 21" West 22.87 feet to the North property line of Tax Key Parcel 3789997000; thence Southwesterly 26.76 feet along said North line and an arc of a curve, whose center lies to the North west, whose center lies to the North west, whose radius is 2546.64 feet and whose chord bears South 66° 24' 40" West 26.76 feet to a point; thence North 01° 56' 47" East 82.77 feet to a point; thence North 32° 19' 21" East 250.85 feet to a point; thence North 01° 56' 47" East 82.77 feet to a point; thence North 24° 39' 29" West 49.68 feet to a point; thence North 59° 54' 32" East 30.14 feet to the point of beginning.

Said land contains 13,154 square feet.

Drawing No. 169100-RMK July 21, 2023

16745 W. Bluemound Road Brookfield, WI 53005-5938 (262) 781-1000 rasmith.com