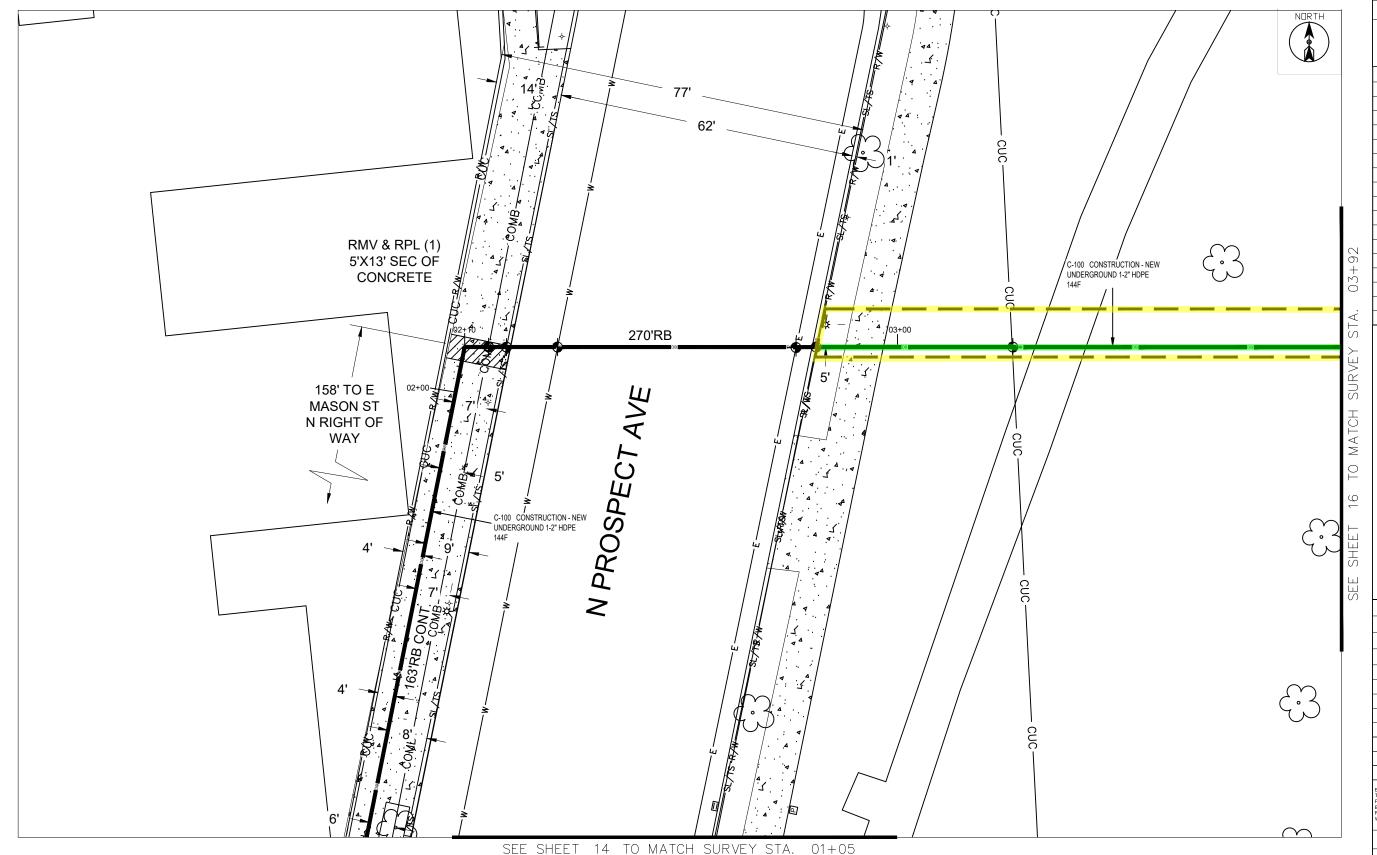

## MILWAUKEE MILWAUKEE COUNTY

\*\*\*\* NOTE\*\*\*\*
UTILITY & R.O.W. REPRESENTED ON
PLANS ARE BASED ON RECORDS
INFORMATION. NOT BASED ON BOUNDARY SURVEY & FIELD EXPOSUR

CAUTION !!!! CONTRACTOR TO LOCATE & VERIFY ALL EXISTING UTILITIES
PRIOR TO CONSTRUCTION

\*\*\*\* NOTE \*\*\*\*

ALL UTILITIES MUST BE VERIFIED BY POTHOLING
A 12" MAXIMUM DIAMETER "CORE BORE" WILL BE MADE
THEN THE REMAINING SOIL WILL BE REMOVED BY VACUUM EXCAVATION ONLY!

EXIST. BURIED FIBER, TELEPHONE, CATV, GAS, ELECTRIC, WATER, SANITARY SEWER & STORM SEWER FACILITIES IN CONSTRUCTION AREA AND HAVE NOT BEEN FIELD LOCATED, CONTRACTOR TO VERIFY EXACT LOCATION AND DEPTH PRIOR TO ANY DIGGING AND/OR BORING.

PROJECT: <u>074672-001</u> 750 N LINCOLN MEMORIAL DR 1710AILC.38 MILWAUKEE, WI

MCImetro ACCESS TRANSMISSION SERVICES CORP OUTSIDE PLANT CONSTRUCTION DATE: 4/20/2023 ENGINEER: MD DRAWN BY: RG **REVISIONS** DESCRIPTION

SCALE HORIZONTAL: 1"=20'

VERTICAL:

MP TO MP SHEET OF 16 15

FILE: 1710AILC.38.DWG