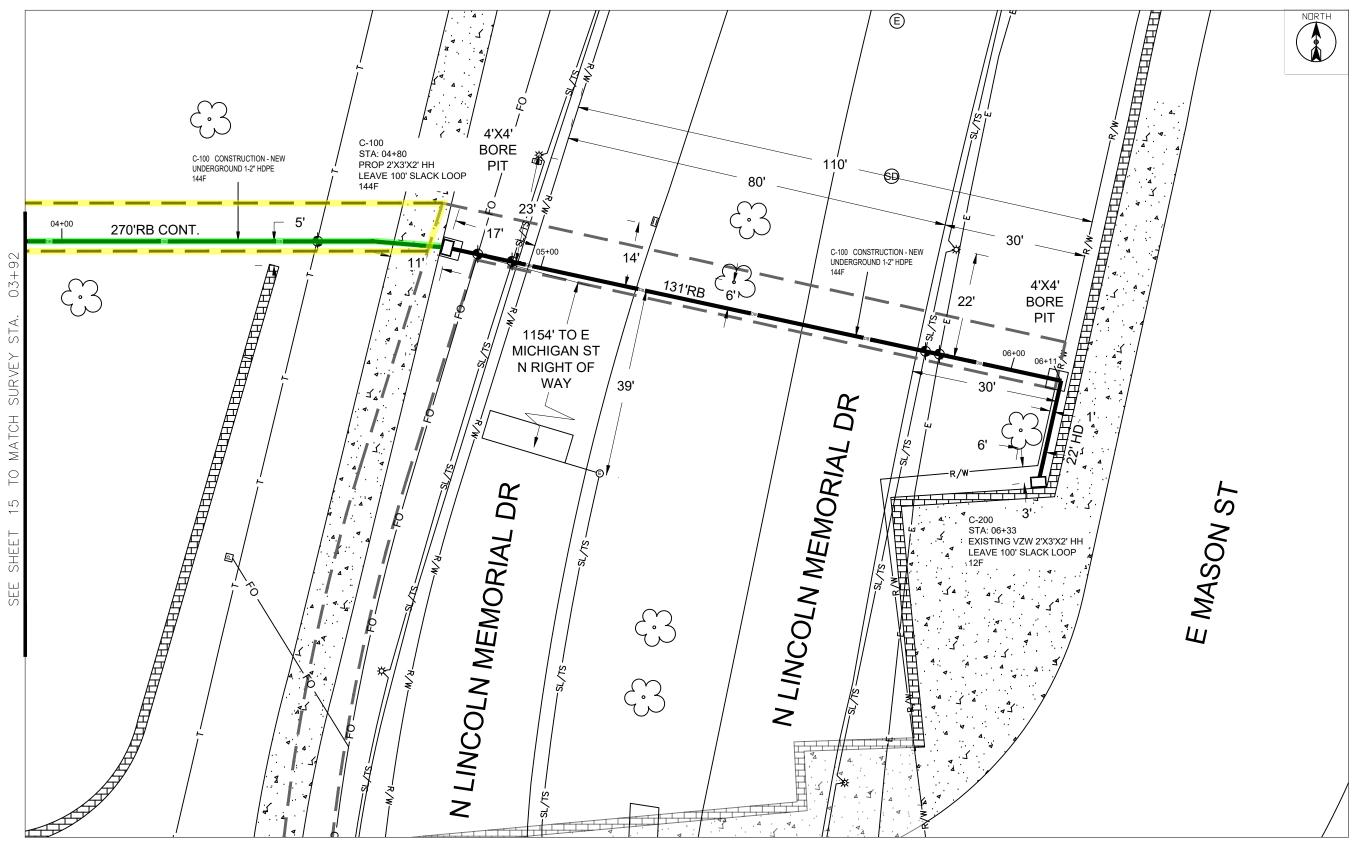

## MILWAUKEE MILWAUKEE COUNTY

\*\*\*\* NOTE\*\*\*\*
UTILITY & R.O.W. REPRESENTED ON
PLANS ARE BASED ON RECORDS
INFORMATION. NOT BASED ON

CAUTION !!!!
CONTRACTOR TO LOCATE &
VERIFY ALL EXISTING UTILITIES
PRIOR TO CONSTRUCTION

\*\*\*\* NOTE \*\*\*\*

ALL UTILITIES MUST BE VERIFIED BY POTHOLING
A 12" MAXIMUM DIAMETER "CORE BORE" WILL BE MADE
THEN THE REMAINING SOIL WILL BE REMOVED BY VACUUM EXCAVATION ONLY!

CAUTION!!!

EXIST. BURIED FIBER, TELEPHONE, CATV, GAS, ELECTRIC, WATER,
SANITARY SEWER & STORM SEWER FACILITIES IN CONSTRUCTION AREA
AND HAVE NOT BEEN FIELD LOCATED, CONTRACTOR TO VERIFY EXACT LOCATION AND DEPTH PRIOR TO ANY DIGGING AND/OR BORING.

| 07467                   | 0.004                                                                        |
|-------------------------|------------------------------------------------------------------------------|
|                         | 2-001                                                                        |
| DLN MEMORIAL            | . DR                                                                         |
| MILWAUKEE, WI           |                                                                              |
|                         |                                                                              |
|                         |                                                                              |
|                         |                                                                              |
|                         |                                                                              |
|                         |                                                                              |
|                         |                                                                              |
|                         |                                                                              |
|                         |                                                                              |
|                         |                                                                              |
|                         |                                                                              |
|                         |                                                                              |
|                         |                                                                              |
|                         |                                                                              |
|                         |                                                                              |
| SIDE PLANT CONSTRUCTION | ILWI VZB MILWAUKEE HUB - SOUTH<br>750 N LINCOLN MEMORIAL DR<br>MILWAUKEE, WI |
|                         |                                                                              |

DATE: 4/20/2023 ENGINEER: MD DRAWN BY: RG **REVISIONS** DESCRIPTION

SCALE HORIZONTAL: 1"=20'

VERTICAL:

TO MP

OF 16 SHEET 16 1710AILC.38.DWG

FILE: