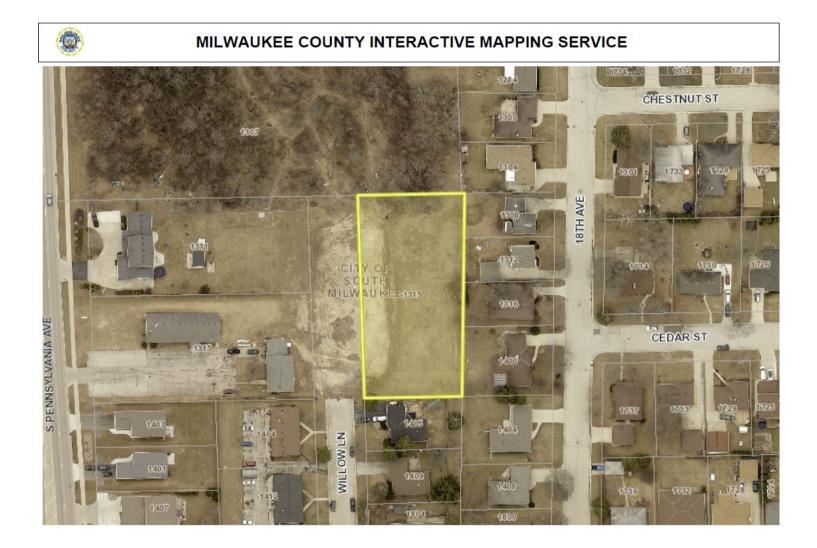

#### 1315 Nicholson Ave

| Property Information                     |                                                                                                                                                                                                                                                                                                                                                                                                                                                                                                                                                                                                                                                                                                                                                                                                                                                                                                                                                                                                                                                                                                                                                                                                                                                                                                                                                                                                                                 |
|------------------------------------------|---------------------------------------------------------------------------------------------------------------------------------------------------------------------------------------------------------------------------------------------------------------------------------------------------------------------------------------------------------------------------------------------------------------------------------------------------------------------------------------------------------------------------------------------------------------------------------------------------------------------------------------------------------------------------------------------------------------------------------------------------------------------------------------------------------------------------------------------------------------------------------------------------------------------------------------------------------------------------------------------------------------------------------------------------------------------------------------------------------------------------------------------------------------------------------------------------------------------------------------------------------------------------------------------------------------------------------------------------------------------------------------------------------------------------------|
| Property Street Address                  | 1315 Nicholson Ave                                                                                                                                                                                                                                                                                                                                                                                                                                                                                                                                                                                                                                                                                                                                                                                                                                                                                                                                                                                                                                                                                                                                                                                                                                                                                                                                                                                                              |
| Property City                            | South Milwaukee                                                                                                                                                                                                                                                                                                                                                                                                                                                                                                                                                                                                                                                                                                                                                                                                                                                                                                                                                                                                                                                                                                                                                                                                                                                                                                                                                                                                                 |
| Zoning Classification:                   |                                                                                                                                                                                                                                                                                                                                                                                                                                                                                                                                                                                                                                                                                                                                                                                                                                                                                                                                                                                                                                                                                                                                                                                                                                                                                                                                                                                                                                 |
| Name                                     | Residential                                                                                                                                                                                                                                                                                                                                                                                                                                                                                                                                                                                                                                                                                                                                                                                                                                                                                                                                                                                                                                                                                                                                                                                                                                                                                                                                                                                                                     |
| How Long MC has owned this parcel:       | Since 2014                                                                                                                                                                                                                                                                                                                                                                                                                                                                                                                                                                                                                                                                                                                                                                                                                                                                                                                                                                                                                                                                                                                                                                                                                                                                                                                                                                                                                      |
| Buildable Lot?                           | No-limited to recreation and open space                                                                                                                                                                                                                                                                                                                                                                                                                                                                                                                                                                                                                                                                                                                                                                                                                                                                                                                                                                                                                                                                                                                                                                                                                                                                                                                                                                                         |
| Any Environmental<br>Remediation Needed: | N/A-No Environmental Studies Have been Done                                                                                                                                                                                                                                                                                                                                                                                                                                                                                                                                                                                                                                                                                                                                                                                                                                                                                                                                                                                                                                                                                                                                                                                                                                                                                                                                                                                     |
| RFP done?                                | Yes, 1 submission received back in 2020 but buyer withdrew                                                                                                                                                                                                                                                                                                                                                                                                                                                                                                                                                                                                                                                                                                                                                                                                                                                                                                                                                                                                                                                                                                                                                                                                                                                                                                                                                                      |
| Background:                              | 1315 Nicholson Ave is a property the County foreclosed on due to non-payment of taxes back in 2014. This property shares the same address as the church SW to it, but has its own tax ID. The property is limited to recreation and open space, not including off-street automobile parking. Because of the location it is not that marketable. We had received one other submission back in 2020 which the buyer withdrew from once doing more investigating that the site is not buildable. It needs to be regraded to be usable as any sort of field for play sports. The interested buyer has talked with the City of South milwaukee and said this would require plans getting approved by the City Enginner, which does not guarantee he could use it as he intends to, which is a soccer field especially since there is a drainage system in the right of way. On top of having the property physically graded, a survey needed, plans drawn by an engineer and for the property to be staked. The original appraisal we had done did not take these into account. We are having a new appraisal completed to take these items into consideration when coming up with an appraised value. The purchase price is justifiable given this information, and would allow the county to recoup some of the back tax losses and generate tax revenue moving forward. Below is a map of the site which shows it is land locked. |