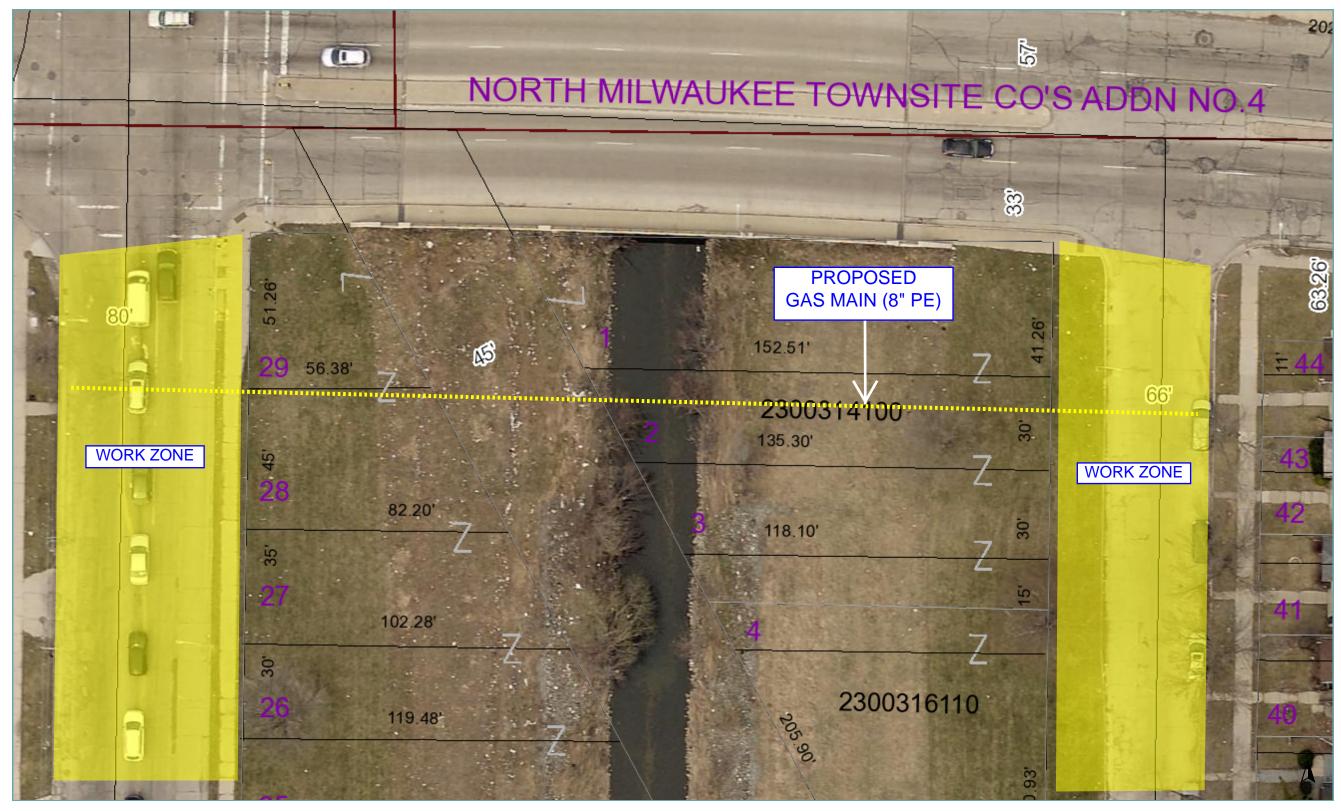

## Lincoln Creek--South of W Hampton Ave

 0
 100
 200
 This map is a user generated static output from an Internet mapping site and is for reference only. Data layers that appear on this map may or may not be accurate, current, or otherwise reliable.

## Notes

between N 31st St and N 32nd St