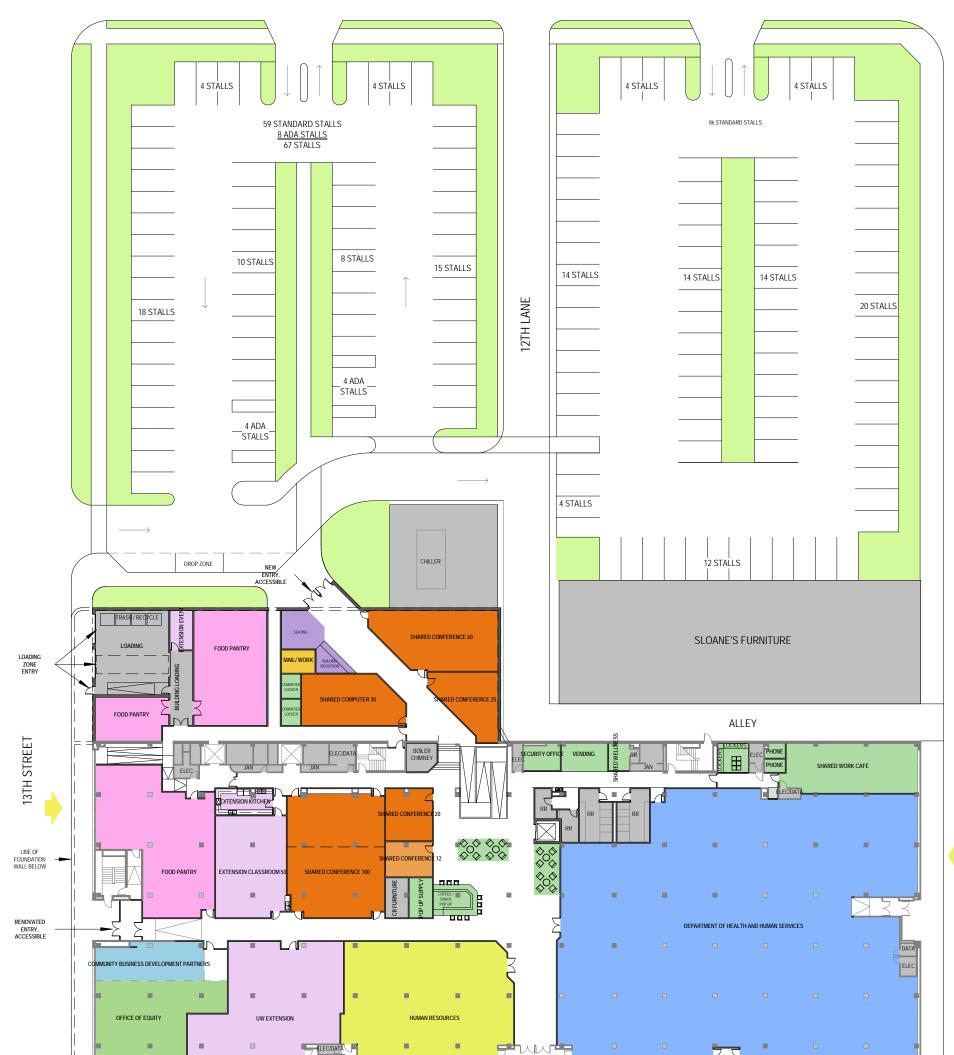

## FIT PLAN - SITE - EXISTING BUILDING W/SURFACE PARKING

|                                                                                                                                                                         |                                                                   |              | L                                                                                                                                                                                                  |                                                                                                                                                                                                                                                                                                         |                                 |                                                                                                                                                                                      |                                                                               |
|-------------------------------------------------------------------------------------------------------------------------------------------------------------------------|-------------------------------------------------------------------|--------------|----------------------------------------------------------------------------------------------------------------------------------------------------------------------------------------------------|---------------------------------------------------------------------------------------------------------------------------------------------------------------------------------------------------------------------------------------------------------------------------------------------------------|---------------------------------|--------------------------------------------------------------------------------------------------------------------------------------------------------------------------------------|-------------------------------------------------------------------------------|
|                                                                                                                                                                         |                                                                   |              | RENOVATED                                                                                                                                                                                          |                                                                                                                                                                                                                                                                                                         |                                 |                                                                                                                                                                                      |                                                                               |
|                                                                                                                                                                         |                                                                   |              | ENTRY,<br>ACCESSIBLE                                                                                                                                                                               |                                                                                                                                                                                                                                                                                                         |                                 |                                                                                                                                                                                      |                                                                               |
| EXISTING BUILDING + NEW ADDITION<br>LEVEL B EXISTING BUILDING<br>LEVEL 01 EXISTING BUILDING<br>NEW ADDITION<br>LEVEL 02 EXISTING BUILDING<br>LEVEL 03 EXISTING BUILDING | 61.567 CSF<br>50,891 CSF<br>9.580 CSF<br>51.390 CSF<br>51.390 CSF | VLIET STREET | LEVEL 01 - NEW SHARED SPACES<br>RECEPTION AND SEATING<br>MALL WORK<br>LOADING<br>CASUAL COLLABORATION SPACES<br>COMMUTER LOCKER ROOM<br>VENDING AREA<br>SECURITY OFFICE                            | LEVEL 02 - NEW SHARED SPACES       1     CASUAL COLLABORATION SPACES       1     1-PERSON PHONE ROOM       2     0-PERSON CONFERENCE ROOM       2     20-PERSON CONFERENCE ROOM       1     60-PERSON CONFERENCE ROOM       1     0-VERSON CONFERENCE ROOM       1     WORK CAFE       1     MEDITATION | 2<br>2<br>1<br>1<br>1<br>1<br>1 | LEVEL 03 - NEW SHARED SPACES<br>CASUAL COLLABORATION SPACES<br>1-PERSON PHONE ROOM<br>12-PERSON CONFERENCE ROOM<br>20-PERSON CONFERENCE ROOM<br>WORK CAFE<br>MEDITATION<br>WELLINESS | 2<br>2<br>1<br>1<br>1<br>1<br>1<br>1                                          |
|                                                                                                                                                                         |                                                                   |              | COFFEE / SNACK POP-UP SPACE/ STORAGE<br>1-PERSON PHONE ROOM<br>12-PERSON CONFERENCE ROOM<br>20-PERSON CONFERENCE ROOM<br>25-PERSON CONFERENCE ROOM                                                 | 2 WELLNESS<br>2 MEN WOMEN MULTI-USER RESTROOMS<br>1 SINGLE USER RESTROOM                                                                                                                                                                                                                                | 1<br>2<br>2                     | MEN/WOMEN MULT/USER RESTROOMS<br>SINGLE USER RESTROOM                                                                                                                                | 2                                                                             |
|                                                                                                                                                                         |                                                                   |              | 23PERSON COMPUTER TRAINING ROOM<br>60-PERSON COMPUTER TRAINING ROOM<br>100-PERSON CONFERENCE ROOM<br>WORK CAFE<br>MEDITATION<br>WELLINESS<br>MEN WOMEN MULTI-USER RESTROOMS<br>SNGLE USER RESTROOM | LEVEL 02 - NEW DEPARTMENTAL SPACES<br>DEPARTMENT OF HALTH + HUMAN SERVICES<br>HUMAN RESOURCES<br>COMPTROLLER - ASD                                                                                                                                                                                      |                                 | NEW DEPARTMENTAL SPACES SHARED SUITE RISK MANAGEMENT NFORMATION MANAGEMENT ECONOMIC DEVELOPMENT PROCUREMENT CENTRAL BUSINESS OFFICE FACLITES MANAGEMENT DVISION                      | 32,981 SF<br>669 SF<br>2,249 SF<br>1,059 SF<br>2,111 SF<br>221 SF<br>4,834 SF |
|                                                                                                                                                                         |                                                                   |              | LEVEL 01 - NEW DEPARTMENTAL SPACES<br>DEPT OF HEALTH + HUMAN SERVICES<br>HUMAN RESOURCES<br>UW EXTENSION<br>FOOD PANTRY<br>SHARED SUITE                                                            | 22 996 SF<br>16,901 SF<br>4,161 SF<br>4,918 SF<br>4,244 SF                                                                                                                                                                                                                                              |                                 | FUTURE TENNNT<br>FUTURE TENNNT<br>FUTURE TENNNT                                                                                                                                      | 3,649 SF<br>3,246 SF<br>16,843 SF                                             |
|                                                                                                                                                                         |                                                                   |              | COMMUNITY BUS. DEVEL. PARTNE                                                                                                                                                                       | ERS 691 SF<br>2,081 SF                                                                                                                                                                                                                                                                                  |                                 |                                                                                                                                                                                      |                                                                               |