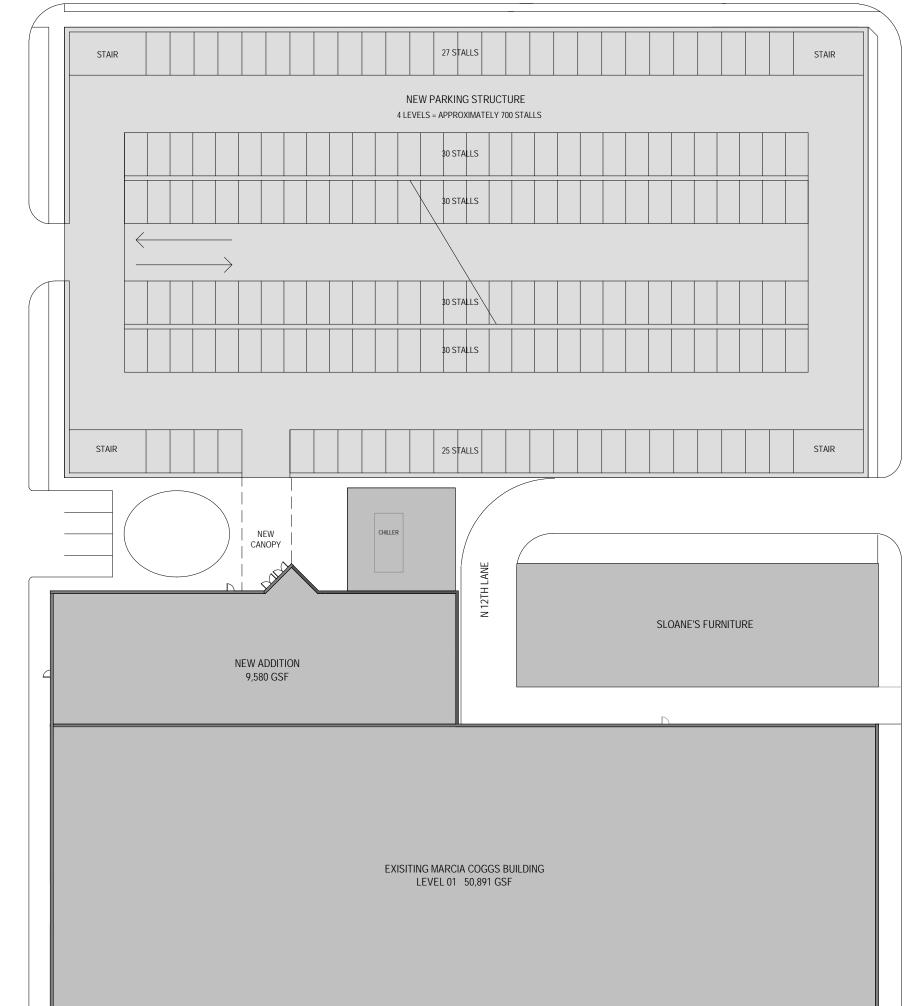

## FIT PLAN - SITE - EXISTING BUILDING W/SURFACE PARKING

|                                                                                                                                                                         |                                                                   |              | L                                                                                                                                                                                                  |                                                                                                                                                                                                                                                                                                         |                                 |                                                                                                                                                                                      |                                                                               |
|-------------------------------------------------------------------------------------------------------------------------------------------------------------------------|-------------------------------------------------------------------|--------------|----------------------------------------------------------------------------------------------------------------------------------------------------------------------------------------------------|---------------------------------------------------------------------------------------------------------------------------------------------------------------------------------------------------------------------------------------------------------------------------------------------------------|---------------------------------|--------------------------------------------------------------------------------------------------------------------------------------------------------------------------------------|-------------------------------------------------------------------------------|
|                                                                                                                                                                         |                                                                   |              | RENOVATED                                                                                                                                                                                          |                                                                                                                                                                                                                                                                                                         |                                 |                                                                                                                                                                                      |                                                                               |
|                                                                                                                                                                         |                                                                   |              | ENTRY,<br>ACCESSIBLE                                                                                                                                                                               |                                                                                                                                                                                                                                                                                                         |                                 |                                                                                                                                                                                      |                                                                               |
| EXISTING BUILDING + NEW ADDITION<br>LEVEL B EXISTING BUILDING<br>LEVEL 01 EXISTING BUILDING<br>NEW ADDITION<br>LEVEL 02 EXISTING BUILDING<br>LEVEL 03 EXISTING BUILDING | 61.567 CSF<br>50,891 CSF<br>9.580 CSF<br>51.390 CSF<br>51.390 CSF | VLIET STREET | LEVEL 01 - NEW SHARED SPACES<br>RECEPTION AND SEATING<br>MALL WORK<br>LOADING<br>CASUAL COLLABORATION SPACES<br>COMMUTER LOCKER ROOM<br>VENDING AREA<br>SECURITY OFFICE                            | LEVEL 02 - NEW SHARED SPACES       1     CASUAL COLLABORATION SPACES       1     1-PERSON PHONE ROOM       2     0-PERSON CONFERENCE ROOM       2     20-PERSON CONFERENCE ROOM       1     60-PERSON CONFERENCE ROOM       1     0-VERSON CONFERENCE ROOM       1     WORK CAFE       1     MEDITATION | 2<br>2<br>1<br>1<br>1<br>1<br>1 | LEVEL 03 - NEW SHARED SPACES<br>CASUAL COLLABORATION SPACES<br>1-PERSON PHONE ROOM<br>12-PERSON CONFERENCE ROOM<br>20-PERSON CONFERENCE ROOM<br>WORK CAFE<br>MEDITATION<br>WELLINESS | 2<br>2<br>1<br>1<br>1<br>1<br>1<br>1                                          |
|                                                                                                                                                                         |                                                                   |              | COFFEE / SNACK POP-UP SPACE/ STORAGE<br>1-PERSON PHONE ROOM<br>12-PERSON CONFERENCE ROOM<br>20-PERSON CONFERENCE ROOM<br>25-PERSON CONFERENCE ROOM                                                 | 2 WELLNESS<br>2 MEN WOMEN MULTI-USER RESTROOMS<br>1 SINGLE USER RESTROOM                                                                                                                                                                                                                                | 1<br>2<br>2                     | MEN/WOMEN MULT/USER RESTROOMS<br>SINGLE USER RESTROOM                                                                                                                                | 2                                                                             |
|                                                                                                                                                                         |                                                                   |              | 23PERSON COMPUTER TRAINING ROOM<br>60-PERSON COMPUTER TRAINING ROOM<br>100-PERSON CONFERENCE ROOM<br>WORK CAFE<br>MEDITATION<br>WELLINESS<br>MEN WOMEN MULTI-USER RESTROOMS<br>SNGLE USER RESTROOM | LEVEL 02 - NEW DEPARTMENTAL SPACES<br>DEPARTMENT OF HALTH + HUMAN SERVICES<br>HUMAN RESOURCES<br>COMPTROLLER - ASD                                                                                                                                                                                      |                                 | NEW DEPARTMENTAL SPACES SHARED SUITE RISK MANAGEMENT NFORMATION MANAGEMENT ECONOMIC DEVELOPMENT PROCUREMENT CENTRAL BUSINESS OFFICE FACLITES MANAGEMENT DVISION                      | 32,981 SF<br>669 SF<br>2,249 SF<br>1,059 SF<br>2,111 SF<br>221 SF<br>4,834 SF |
|                                                                                                                                                                         |                                                                   |              | LEVEL 01 - NEW DEPARTMENTAL SPACES<br>DEPT OF HEALTH + HUMAN SERVICES<br>HUMAN RESOURCES<br>UW EXTENSION<br>FOOD PANTRY<br>SHARED SUITE                                                            | 22 996 SF<br>16,901 SF<br>4,161 SF<br>4,918 SF<br>4,244 SF                                                                                                                                                                                                                                              |                                 | FUTURE TENNNT<br>FUTURE TENNNT<br>FUTURE TENNNT                                                                                                                                      | 3,649 SF<br>3,246 SF<br>16,843 SF                                             |
|                                                                                                                                                                         |                                                                   |              | COMMUNITY BUS. DEVEL. PARTNE                                                                                                                                                                       | ERS 691 SF<br>2,081 SF                                                                                                                                                                                                                                                                                  |                                 |                                                                                                                                                                                      |                                                                               |