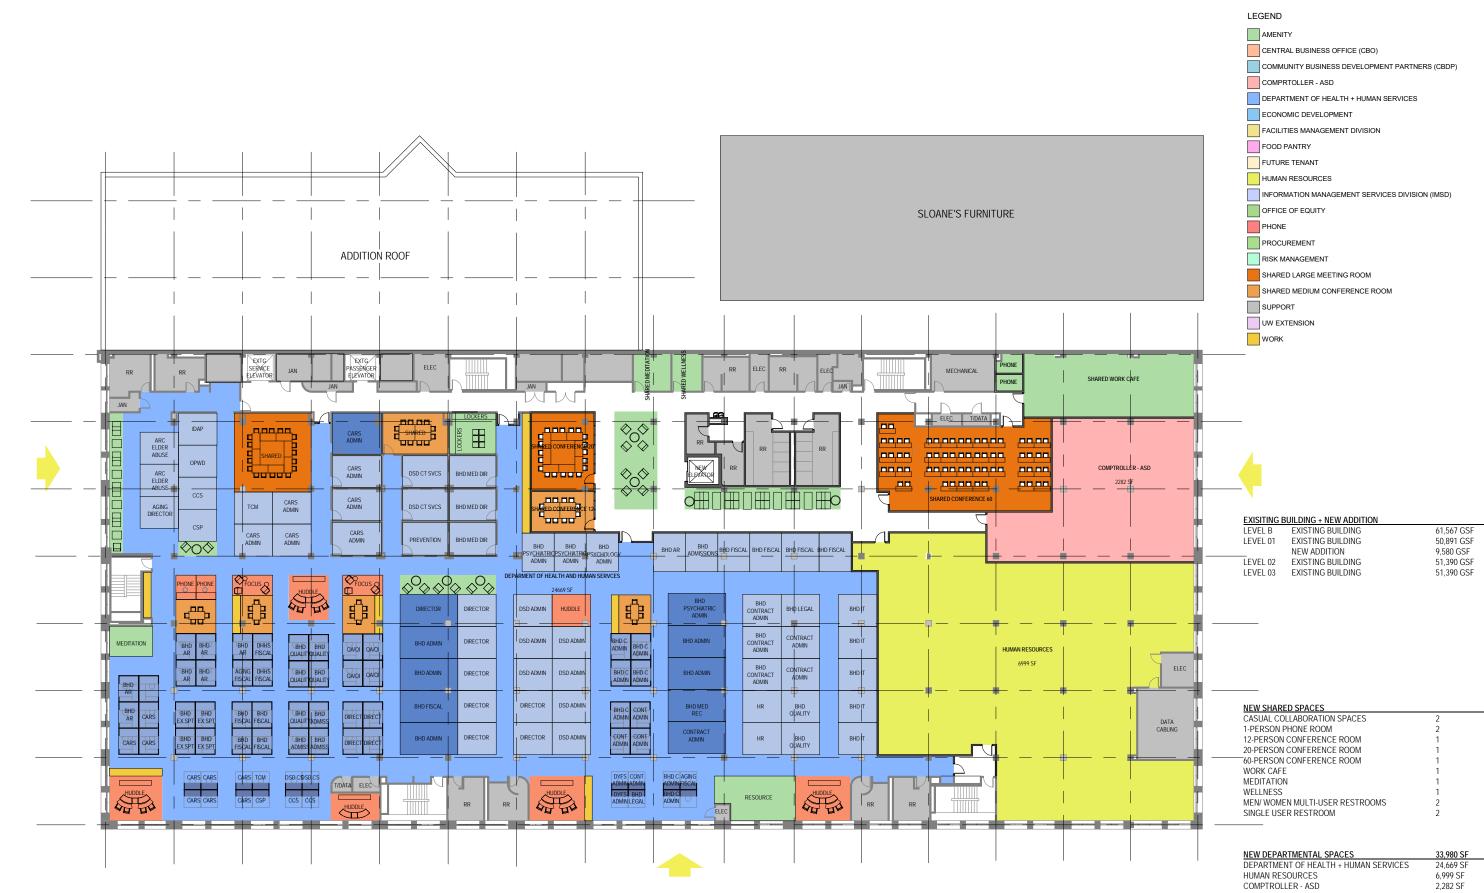

## FIT PLAN - LEVEL 02 - EXPANDED PROGRAM

SCALE:1" = 30'-0"

continem

CAP PROJECT NO: 200202 | 03/31/2022

MILWAUKEE COUNTY - TEST FITS - COGGS

MILWAUKEE COUNTY - TEST FITS - COGGS

CAP PROJECT NO: 200202 | 03/31/2022