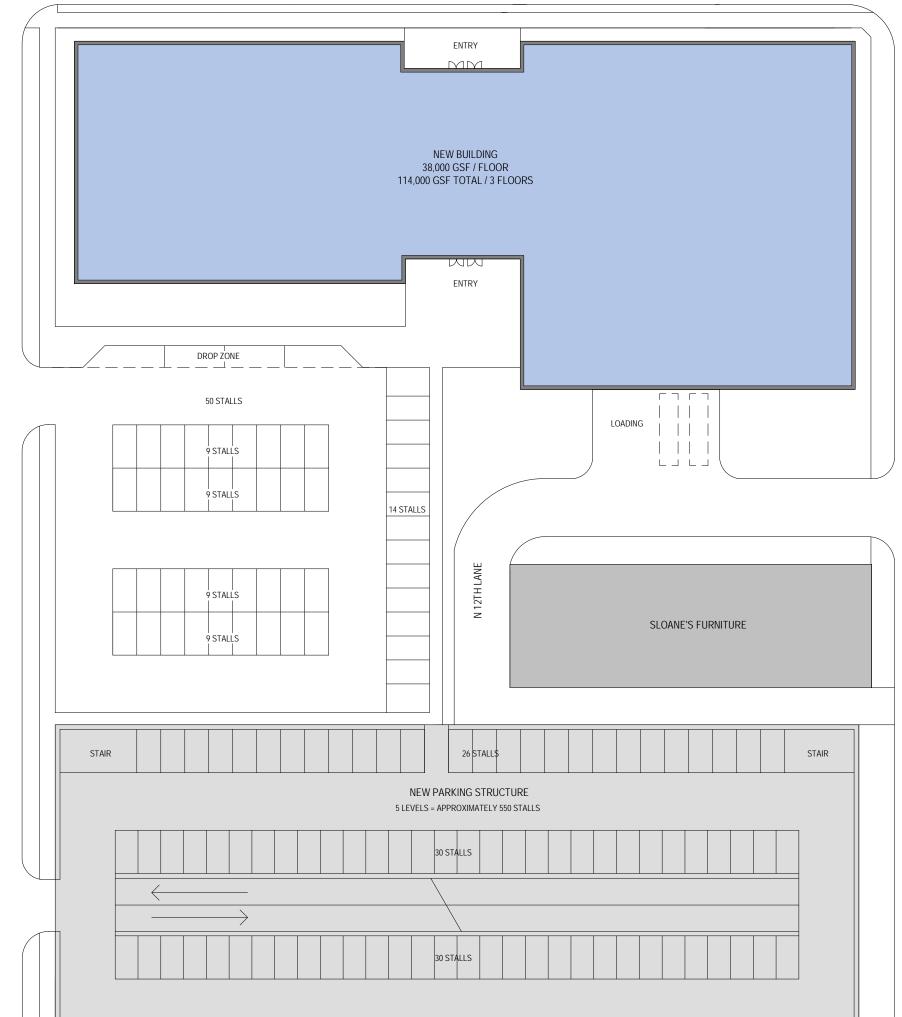

W VLIET STREET

N 13TH STREET

FIT PLAN - SITE - NEW BUILDING W/PARKING STRUCTURE

SCALE1" = 40'-0"