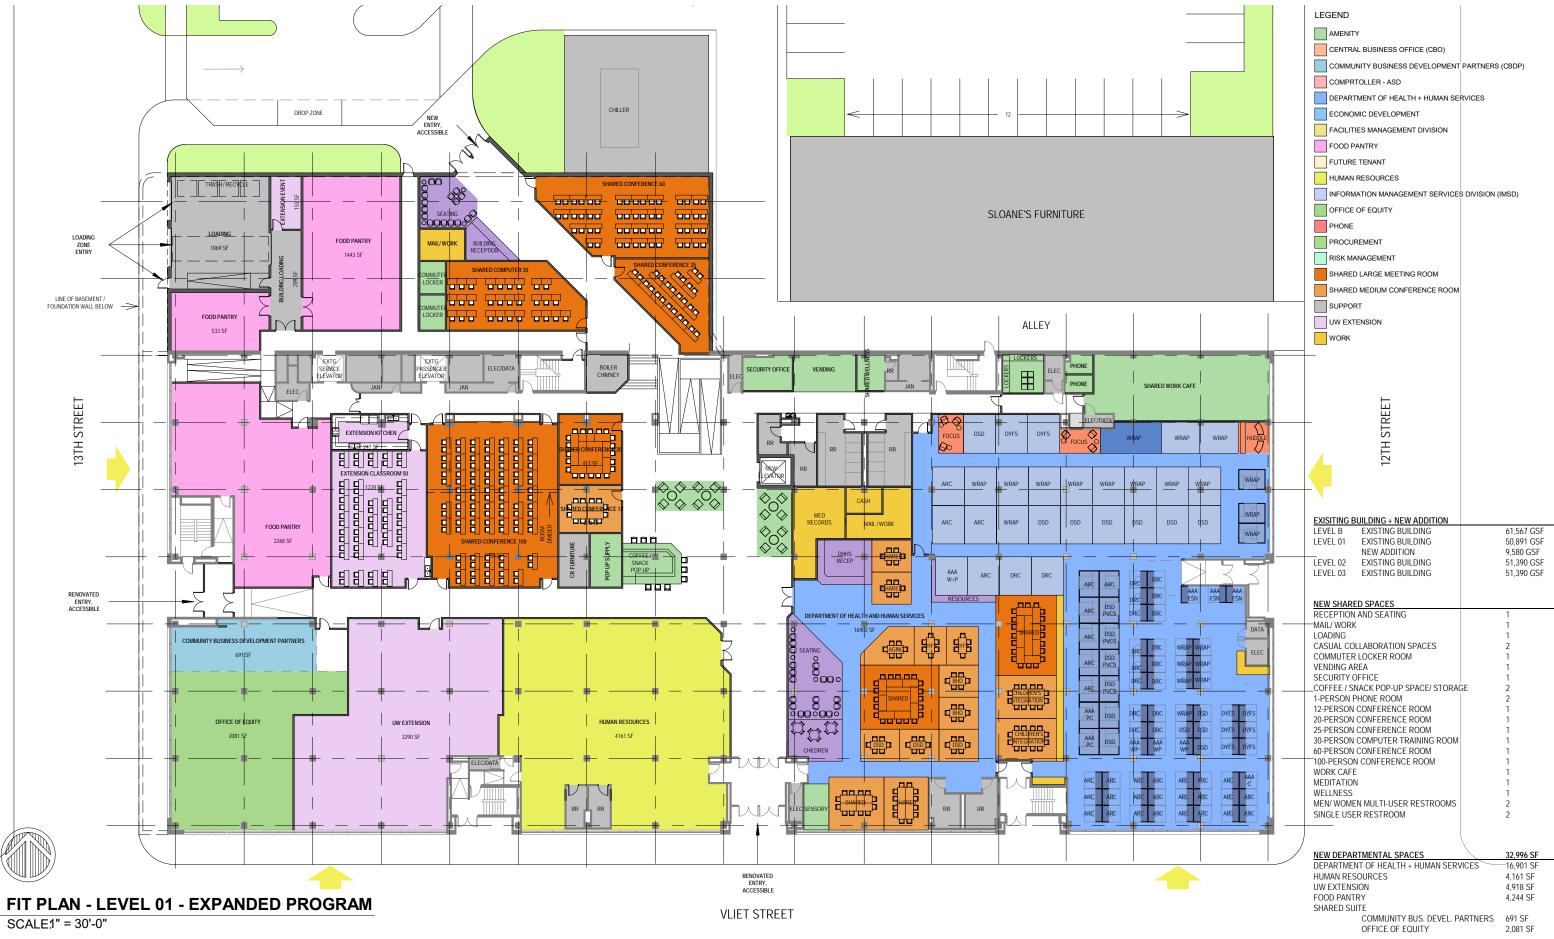

## FIT PLAN - SITE - EXISTING BUILDING W/SURFACE PARKING

|                                                                                                                                                                         |                                                                   |              | L                                                                                                                                                                                                  |                                                                                                                                                                                                                                                                                                         |                                 |                                                                                                                                                                                      |                                                                               |
|-------------------------------------------------------------------------------------------------------------------------------------------------------------------------|-------------------------------------------------------------------|--------------|----------------------------------------------------------------------------------------------------------------------------------------------------------------------------------------------------|---------------------------------------------------------------------------------------------------------------------------------------------------------------------------------------------------------------------------------------------------------------------------------------------------------|---------------------------------|--------------------------------------------------------------------------------------------------------------------------------------------------------------------------------------|-------------------------------------------------------------------------------|
|                                                                                                                                                                         |                                                                   |              | RENOVATED                                                                                                                                                                                          |                                                                                                                                                                                                                                                                                                         |                                 |                                                                                                                                                                                      |                                                                               |
|                                                                                                                                                                         |                                                                   |              | ENTRY,<br>ACCESSIBLE                                                                                                                                                                               |                                                                                                                                                                                                                                                                                                         |                                 |                                                                                                                                                                                      |                                                                               |
| EXISTING BUILDING + NEW ADDITION<br>LEVEL B EXISTING BUILDING<br>LEVEL 01 EXISTING BUILDING<br>NEW ADDITION<br>LEVEL 02 EXISTING BUILDING<br>LEVEL 03 EXISTING BUILDING | 61.567 CSF<br>50,891 CSF<br>9.580 CSF<br>51.390 CSF<br>51.390 CSF | VLIET STREET | LEVEL 01 - NEW SHARED SPACES<br>RECEPTION AND SEATING<br>MALL WORK<br>LOADING<br>CASUAL COLLABORATION SPACES<br>COMMUTER LOCKER ROOM<br>VENDING AREA<br>SECURITY OFFICE                            | LEVEL 02 - NEW SHARED SPACES       1     CASUAL COLLABORATION SPACES       1     1-PERSON PHONE ROOM       2     0-PERSON CONFERENCE ROOM       2     20-PERSON CONFERENCE ROOM       1     60-PERSON CONFERENCE ROOM       1     0-VERSON CONFERENCE ROOM       1     WORK CAFE       1     MEDITATION | 2<br>2<br>1<br>1<br>1<br>1<br>1 | LEVEL 03 - NEW SHARED SPACES<br>CASUAL COLLABORATION SPACES<br>1-PERSON PHONE ROOM<br>12-PERSON CONFERENCE ROOM<br>20-PERSON CONFERENCE ROOM<br>WORK CAFE<br>MEDITATION<br>WELLINESS | 2<br>2<br>1<br>1<br>1<br>1<br>1<br>1                                          |
|                                                                                                                                                                         |                                                                   |              | COFFEE / SNACK POP-UP SPACE/ STORAGE<br>1-PERSON PHONE ROOM<br>12-PERSON CONFERENCE ROOM<br>20-PERSON CONFERENCE ROOM<br>25-PERSON CONFERENCE ROOM                                                 | 2 WELLNESS<br>2 MEN WOMEN MULTI-USER RESTROOMS<br>1 SINGLE USER RESTROOM                                                                                                                                                                                                                                | 1<br>2<br>2                     | MEN/WOMEN MULT/USER RESTROOMS<br>SINGLE USER RESTROOM                                                                                                                                | 2                                                                             |
|                                                                                                                                                                         |                                                                   |              | 23PERSON COMPUTER TRAINING ROOM<br>60-PERSON COMPUTER TRAINING ROOM<br>100-PERSON CONFERENCE ROOM<br>WORK CAFE<br>MEDITATION<br>WELLINESS<br>MEN WOMEN MULTI-USER RESTROOMS<br>SNGLE USER RESTROOM | LEVEL 02 - NEW DEPARTMENTAL SPACES<br>DEPARTMENT OF HALTH + HUMAN SERVICES<br>HUMAN RESOURCES<br>COMPTROLLER - ASD                                                                                                                                                                                      |                                 | NEW DEPARTMENTAL SPACES SHARED SUITE RISK MANAGEMENT NFORMATION MANAGEMENT ECONOMIC DEVELOPMENT PROCUREMENT CENTRAL BUSINESS OFFICE FACLITES MANAGEMENT DVISION                      | 32,981 SF<br>669 SF<br>2,249 SF<br>1,059 SF<br>2,111 SF<br>221 SF<br>4,834 SF |
|                                                                                                                                                                         |                                                                   |              | LEVEL 01 - NEW DEPARTMENTAL SPACES<br>DEPT OF HEALTH + HUMAN SERVICES<br>HUMAN RESOURCES<br>UW EXTENSION<br>FOOD PANTRY<br>SHARED SUITE                                                            | 22 996 SF<br>16,901 SF<br>4,161 SF<br>4,918 SF<br>4,244 SF                                                                                                                                                                                                                                              |                                 | FUTURE TENNNT<br>FUTURE TENNNT<br>FUTURE TENNNT                                                                                                                                      | 3,649 SF<br>3,246 SF<br>16,843 SF                                             |
|                                                                                                                                                                         |                                                                   |              | COMMUNITY BUS. DEVEL. PARTNE                                                                                                                                                                       | ERS 691 SF<br>2,081 SF                                                                                                                                                                                                                                                                                  |                                 |                                                                                                                                                                                      |                                                                               |