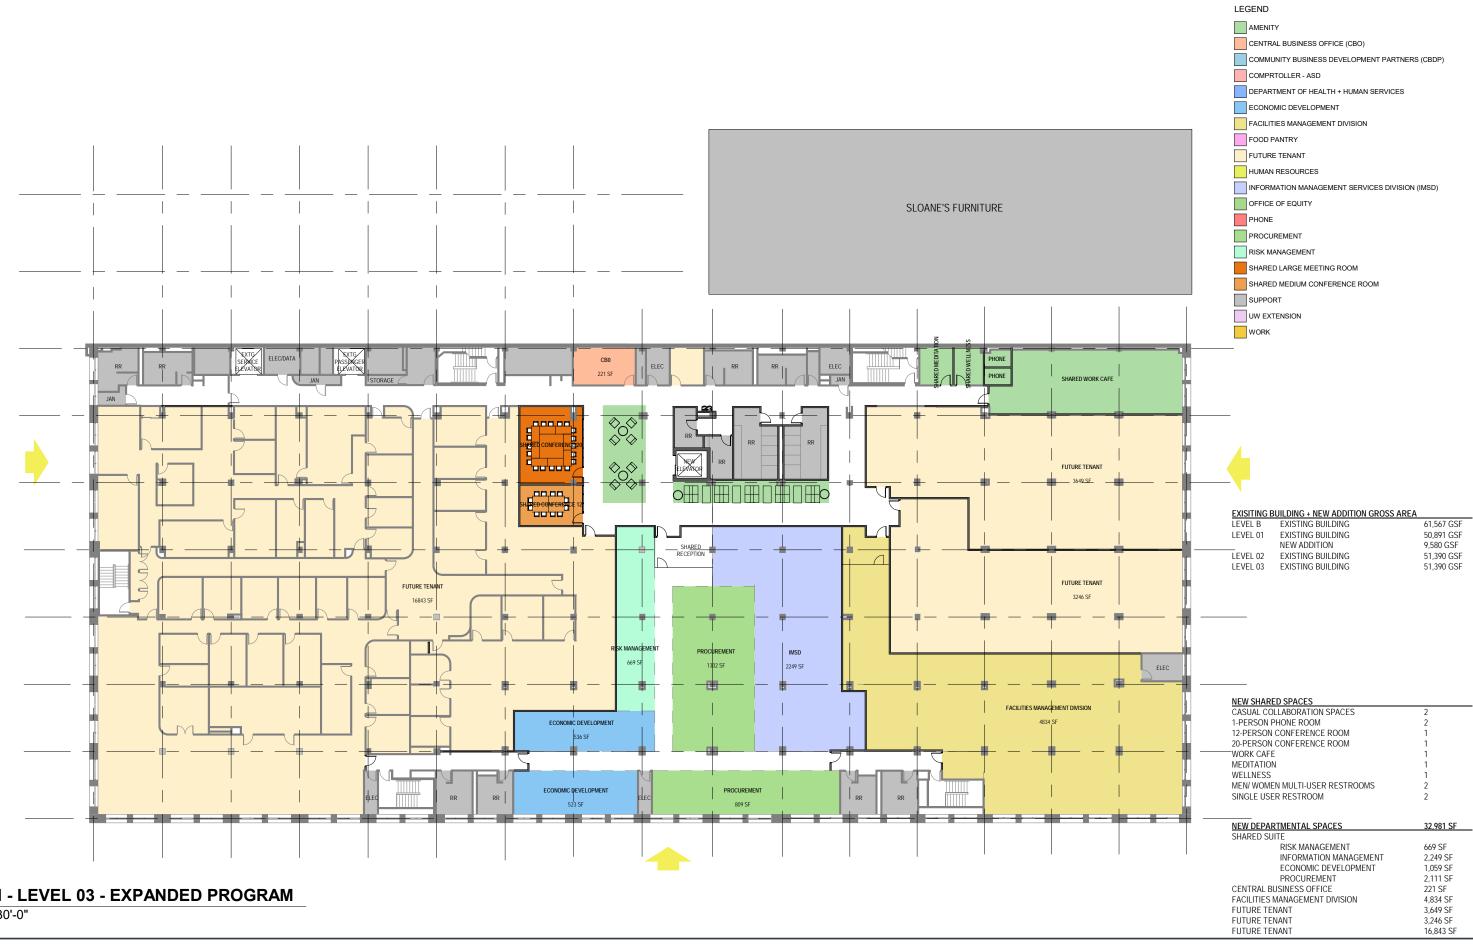

FIT PLAN - LEVEL 03 - EXPANDED PROGRAM

SCALE:1" = 30'-0"

W CHERRY STREET

N 13TH STREET

N 12TH STREET

W CHERRY STREET

N 12TH STREET

|   | STAIR |  |  |  |  |  |  | 28 S | TALLS |  |  |  |  |  |  | STAIR |  |
|---|-------|--|--|--|--|--|--|------|-------|--|--|--|--|--|--|-------|--|
| ( | L     |  |  |  |  |  |  |      |       |  |  |  |  |  |  |       |  |