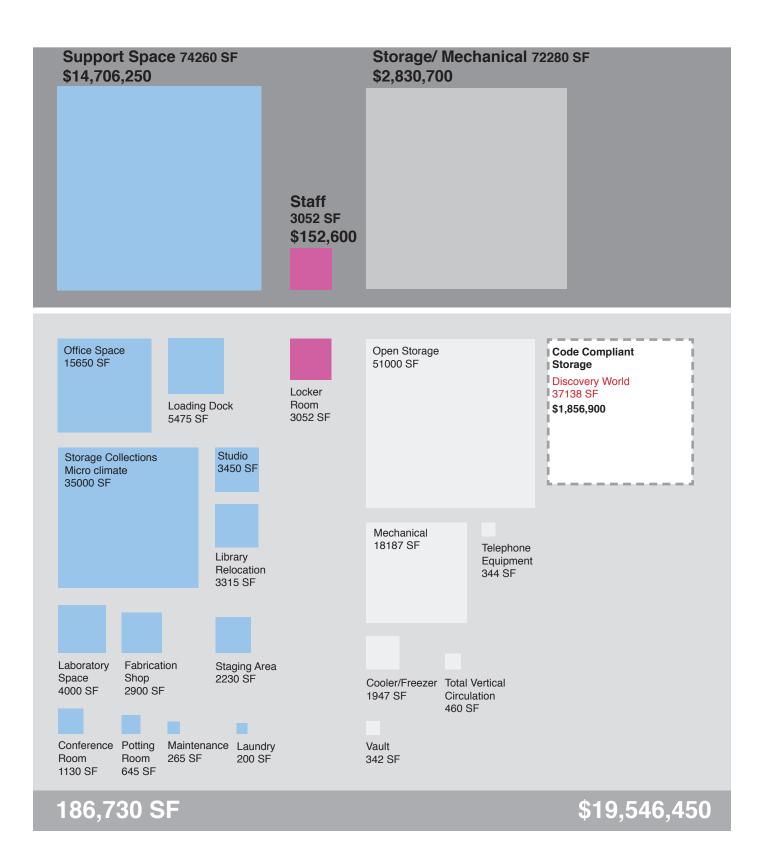

### FULL PROGRAMATIC PLAN 287,507 SF/ \$62,720,000

CLIENT PROJECT PHASE DATE PAGE

# **OPTION 1: EXISITING BUILDING SUMMARY SHEET (FULL PROGRAM 287,507 SF)**

A. Net Building Program (from previous sheet) \$62,720,000

**Additional Costs** 

Parking Garage Maintenance NA

Existing Building Renovation (@\$200) NA

New Parking Garage \$4,000,000 (Phase 1/ 200 cars @\$20K)

Packing, Moving, & Relocation Costs \$2,000,000

Lost Revenue TBD

Total Building Life Safety Systems 6,000,000

New Façade/Entrance (demo vivarium) 2,000,000