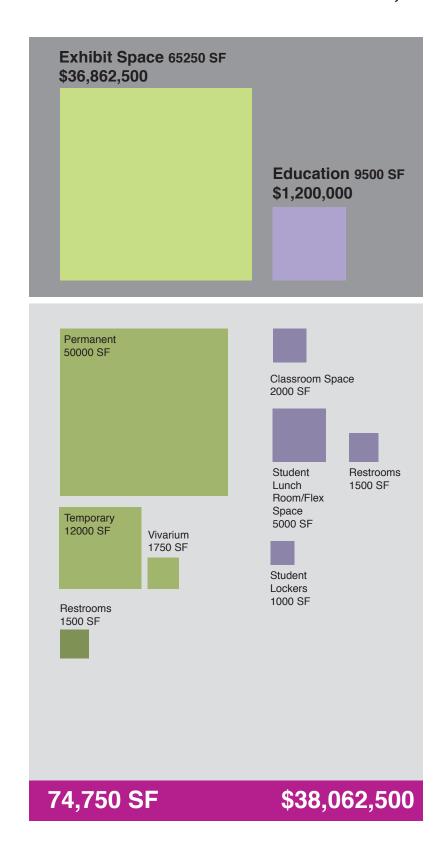

### FULL PROGRAMATIC PLAN 287,507 SF/ \$62,720,000

CLIENT PROJECT PHASE DATE PAGE