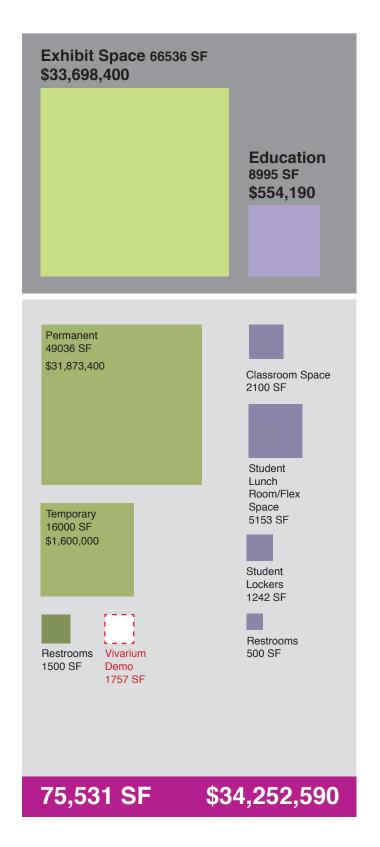

### FULL PROGRAMATIC PLAN 287,507 SF/ \$62,720,000

CLIENT PROJECT PHASE DATE PAGE

# **OPTION 1: EXISITING BUILDING SUMMARY SHEET (FULL PROGRAM 287,507 SF)**

A. Net Building Program (from previous sheet) \$62,720,000

**Additional Costs** 

Parking Garage Maintenance NA

Existing Building Renovation (@\$200) NA