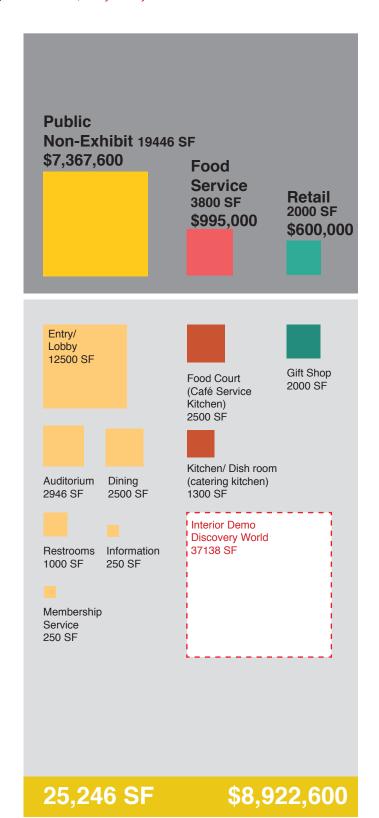

### FULL PROGRAMATIC PLAN 287,507 SF/ \$62,720,000

CLIENT PROJECT PHASE DATE PAGE

# **OPTION 1: EXISITING BUILDING SUMMARY SHEET (FULL PROGRAM 287,507 SF)**

A. Net Building Program (from previous sheet) \$62,720,000

**Additional Costs** 

Parking Garage Maintenance NA

Existing Building Renovation (@\$200) NA

Discovery World (Interior Demo) 1,500,000

Build New Vivarium 2,000,000

European Village Refresh 1,500,000

Rooftop Glass Pavilion + Patio 2,000,000

Unresolved Issues (parking garage/student lunchroom connector) 1,000,000