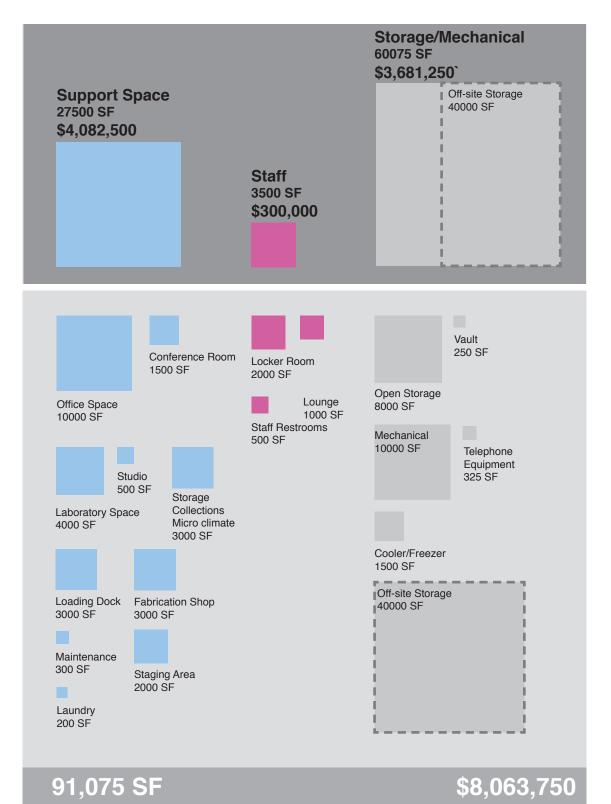

### FULL PROGRAMATIC PLAN 287,507 SF/ \$62,720,000

CLIENT PROJECT PHASE DATE PAGE