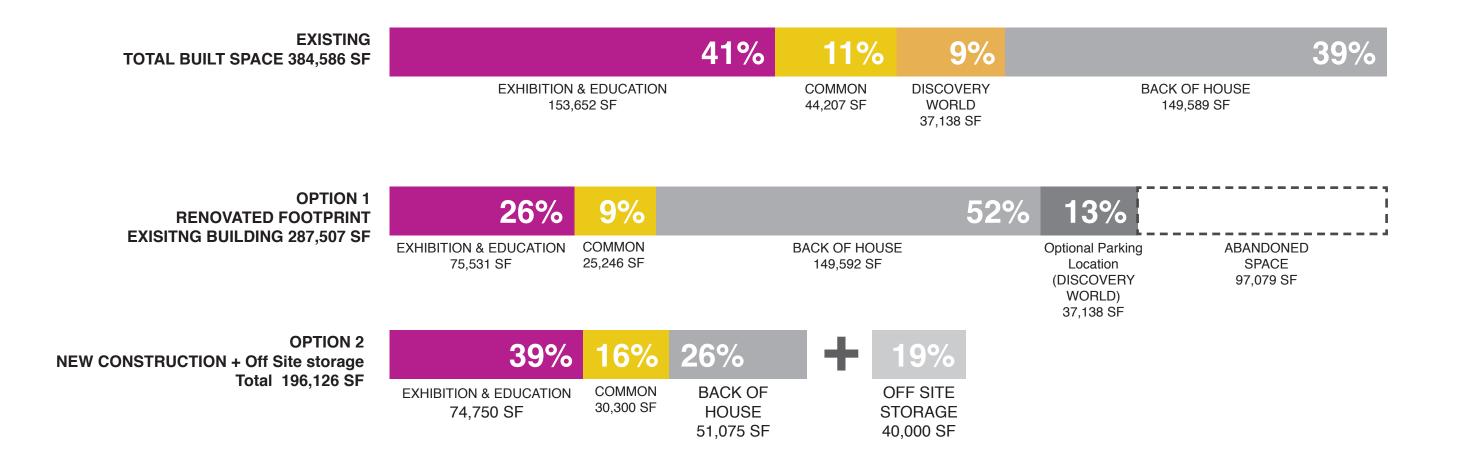

### FULL PROGRAMATIC PLAN 287,507 SF/ \$62,720,000

CLIENT PROJECT PHASE DATE PAGE

# **OPTION 1: EXISITING BUILDING SUMMARY SHEET (FULL PROGRAM 287,507 SF)**

A. Net Building Program (from previous sheet) \$62,720,000

**Additional Costs** 

Parking Garage Maintenance NA

Existing Building Renovation (@\$200) NA

## FULL PROGRAMATIC PLAN 196,125 SF (156,125SF Built/ 40,000SF Offsite)

Gallagher & Associates

CLIENT PROJECT PHASE DATE PAGE

MILWAUKEE PUBLIC MUSEUM BUDGET OPTIONS MASTER PLAN PHASE1 11.13.2015 4