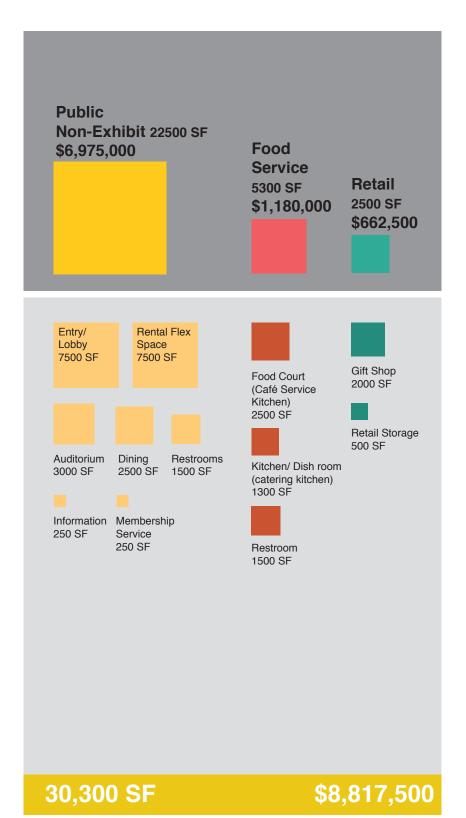

### FULL PROGRAMATIC PLAN 287,507 SF/ \$62,720,000

CLIENT PROJECT PHASE DATE PAGE