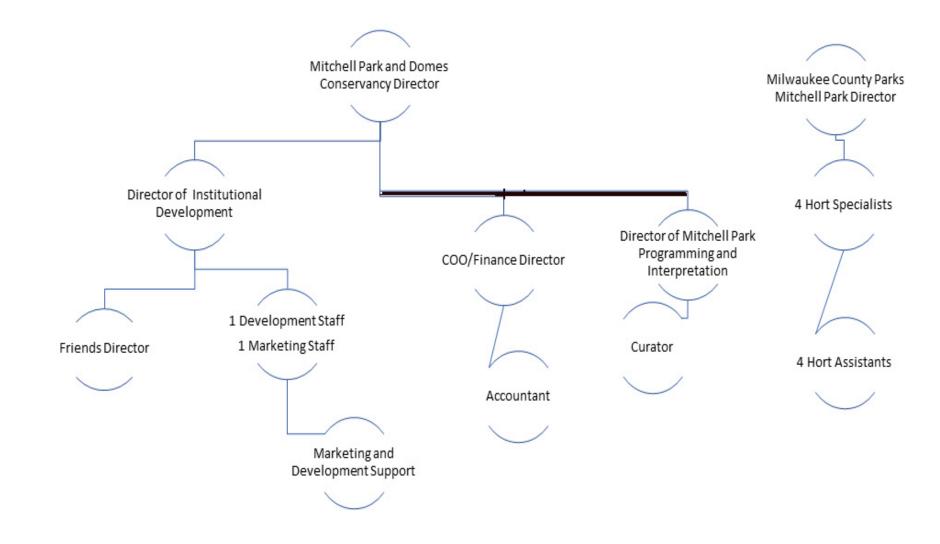

Financing.

- HTC. \$6.5 Million
- Direct Investment into Project.
- But, only comes in when Building placed "in service" so a short-term loan will be required.
- Project sells the HTC at a discount.
- HTC requires a legal flowthrough model.
- Only the "architecturally significant" Domes building eligible.

- NMTC. \$11 Million
- Partial investment (39%); balance is loan that has to be repaid in 10 years.
- Requires an operating plan that addresses community needs: workforce development, quality jobs, economic advantages.

- Opportunity Zone (OZ Investment) \$8 Million
- Requires repayment within 10 years.

- PACE. \$4 Million
- Requires repayment over 20 years.

## 3. Driving this for Capital and Operations Takes a New Approach: All in this Together



#### Potential Operating Structure



## 4. Essential: A Revenue Budget that Aggressively Ramps-up

| A              |                                                                                              | • Annual • A |          |      |              |                 |         |                                       |      |                                        |                |                  |                  |                  |