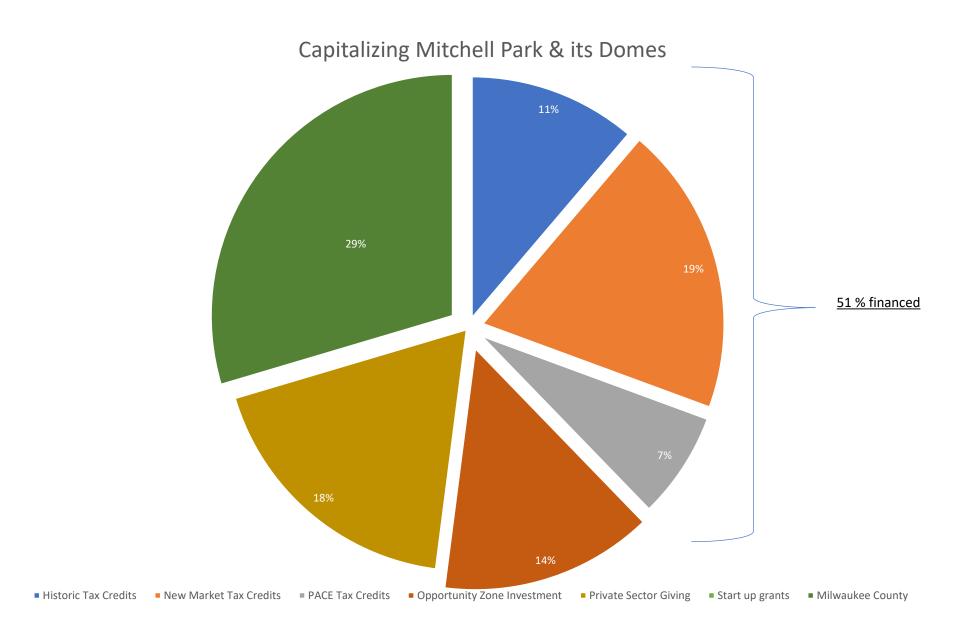

2. Capitalizing the Domes and Park with limited Milwaukee County funding requires a whole new way of thinking.

## Carries many responsibilities

| Revenue Item                    | Pro Forma Estimate |
|---------------------------------|--------------------|
| HTC                             | \$ 6,500,000       |
| NMTC                            | \$11,000,000       |
| OZ Investment                   | \$ 8,000,000       |
| PACE                            | \$ 4,000,000       |
| Private Sector Capital Campaign | \$14,500,000       |
| Start up Grants                 | \$ 1,000,000       |
| County/Other                    | \$17,900,000       |
| TOTAL                           | \$62,900,000       |

## The Rewards and Realities of Capital Financing.

- HTC. \$6.5 Million
- Direct Investment into Project.
- But, only comes in when Building placed "in service" so a short-term loan will be required.
- Project sells the HTC at a discount.
- HTC requires a legal flowthrough model.
- Only the "architecturally significant" Domes building eligible.

- NMTC. \$11 Million
- Partial investment (39%); balance is loan that has to be repaid in 10 years.
- Requires an operating plan that addresses community needs: workforce development, quality jobs, economic advantages.

- Opportunity Zone (OZ Investment) \$8 Million
- Requires repayment within 10 years.

- PACE. \$4 Million
- Requires repayment over 20 years.