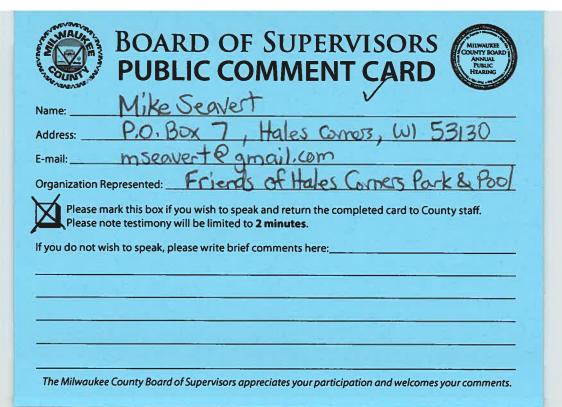

The Milwaukee County Board of Supervisors appreciates your participation and welcomes your comments.























| BOARD OF SUPERVISORS PUBLIC COMMENT CARD  WILLIAM STREET S |
|--------------------------------------------------------------------------------------------------------------------------------------------------------------------------------------------------------------------------------------------------------------------------------------------------------------------------------------------------------------------------------------------------------------------------------------------------------------------------------------------------------------------------------------------------------------------------------------------------------------------------