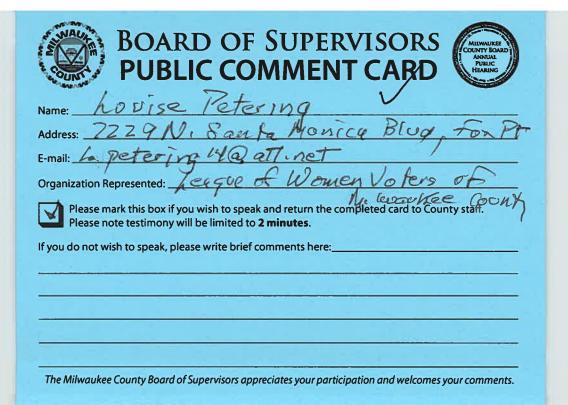

The Milwaukee County Board of Supervisors appreciates your participation and welcomes your comments.























| BOARD OF SUPERVISORS PUBLIC COMMENT CARD  WILLIAM STREET S |
|----------------------------------------------------------------------------------------------------------------------------------------------------------------------------------------------------------------------------------------------------------------------------------------------------------------------------------------------------------------------------------------------------------------------------------------------------------------------------------------------------------------------------------------------------------------------------------------------------------------------