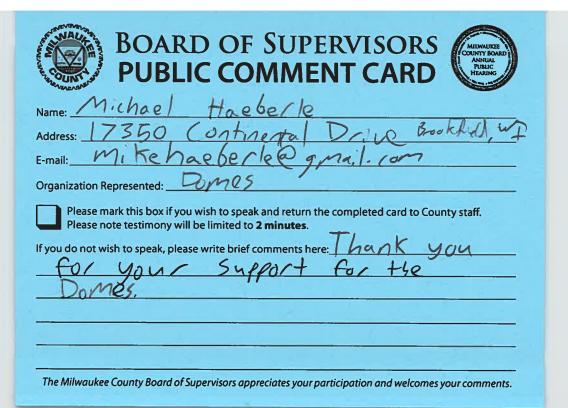

|















The Milwaukee County Board of Supervisors appreciates your participation and welcomes your comments.



















Please note testimony will be limited to 2 minutes.

If you do not wish to speak, please write brief comments here:

Ofto THE HAVES CORNERS FOOL!

My taxes (23) were increased 1290 last year, with NO new service famen thes. Stop the lawly politics in our area and provide the pool. I have a Child Uhowill lifeguard IF you can have him work @ our pool.

The Milwaukee County Board of Supervisors appreciates your participation and welcomes your comments.







| BOARD OF SUPERVISORS PUBLIC COMMENT CARD  WILLIAM PUBLIC COMMENT CARD  WILLIAM PUBLIC COMMENT CARD  WILLIAM PUBLIC COMMENT CARD              |
|----------------------------------------------------------------------------------------------------------------------------------------------|
| Name: Maria Sahmid                                                                                                                           |
| Address: 1742 N. PVDSPRCA Ne #201                                                                                                            |
| E-mail: Mischmidt a mail. com                                                                                                                |
| Organization Represented: <u>VW - Madism</u> Extension