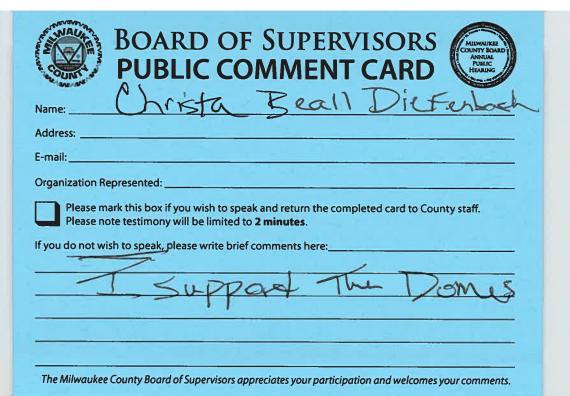

The Milwaukee County Board of Supervisors appreciates your participation and welcomes your comments.

Please note testimony will be limited to 2 minutes.

If you do not wish to speak, please write brief comments here: