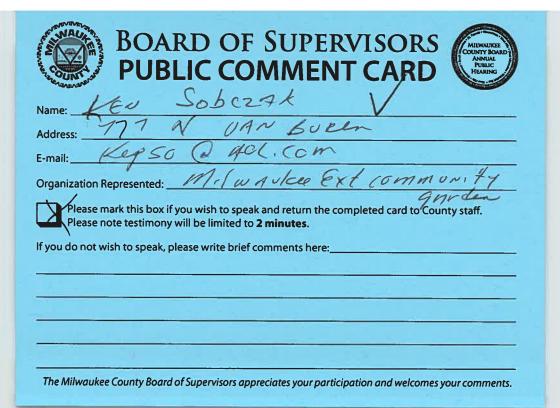

The Milwaukee County Board of Supervisors appreciates your participation and welcomes your comments.























| BOARD OF SUPERVISORS PUBLIC COMMENT CARD  WILLIAM STREET S |
|----------------------------------------------------------------------------------------------------------------------------------------------------------------------------------------------------------------------------------------------------------------------------------------------------------------------------------------------------------------------------------------------------------------------------------------------------------------------------------------------------------------------------------------------------------------------------------------------------------------------------