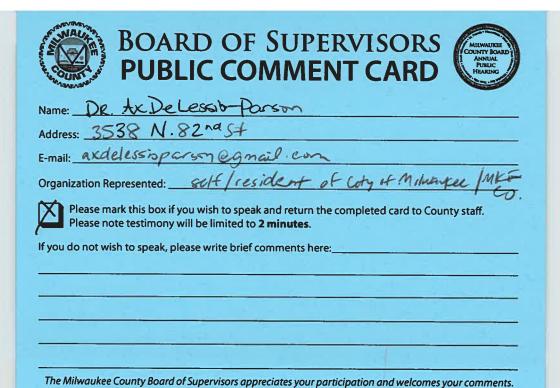

|















The Milwaukee County Board of Supervisors appreciates your participation and welcomes your comments.



















Please note testimony will be limited to 2 minutes.

If you do not wish to speak, please write brief comments here:

Ofto THE HAVES CORNERS FOOL!

My taxes (23) were increased 1290 last year, with NO new service famen thes. Stop the lawly politics in our area and provide the pool. I have a Child Uhowill lifeguard IF you can have him work @ our pool.

The Milwaukee County Board of Supervisors appreciates your participation and welcomes your comments.







| BOARD OF SUPERVISORS PUBLIC COMMENT CARD  WILLIAM PUBLIC COMMENT CARD  WILLIAM PUBLIC COMMENT CARD  WILLIAM PUBLIC COMMENT CARD              |
|-----------------------------------------------------------------