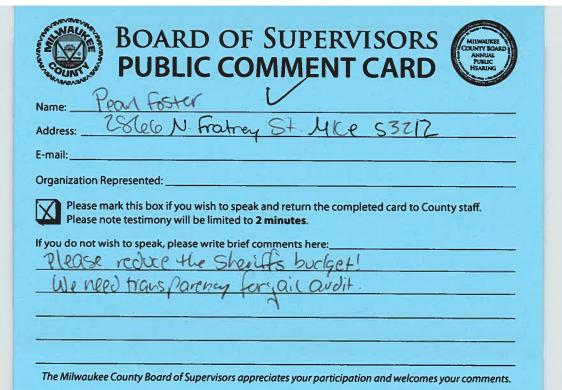

|















The Milwaukee County Board of Supervisors appreciates your participation and welcomes your comments.



















Please note testimony will be limited to 2 minutes.

If you do not wish to speak, please write brief comments here:

Ofto THE HAVES CORNERS FOOL!

My taxes (23) were increased 1290 last year, with NO new service famen thes. Stop the lawly politics in our area and provide the pool. I have a Child Uhowill lifeguard IF you can have him work @ our pool.

The Milwaukee County Board of Supervisors appreciates your participation and welcomes your comments.







| BOARD OF SUPERVISORS PUBLIC COMMENT CARD  WILLIAM PUBLIC COMMENT CARD  WILLIAM PUBLIC COMMENT CARD  WILLIAM PUBLIC COMMENT CARD              |
|---------------------------------------------------------------