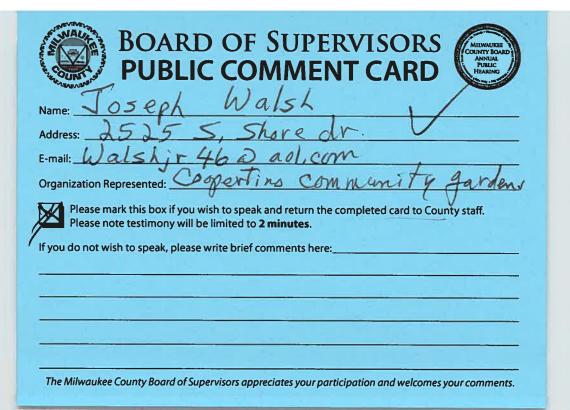

|















The Milwaukee County Board of Supervisors appreciates your participation and welcomes your comments.



















Please note testimony will be limited to 2 minutes.

If you do not wish to speak, please write brief comments here:

Ofto THE HAVES CORNERS FOOL!

My taxes (23) were increased 1290 last year, with NO new service famen thes. Stop the lawly politics in our area and provide the pool. I have a Child Uhowill lifeguard IF you can have him work @ our pool.

The Milwaukee County Board of Supervisors appreciates your participation and welcomes your comments.







| BOARD OF SUPERVISORS PUBLIC COMMENT CARD  WILLIAM PUBLIC COMMENT CARD  WILLIAM PUBLIC COMMENT CARD  WILLIAM PUBLIC COMMENT CARD              |
|-------------------------------------------------------------------