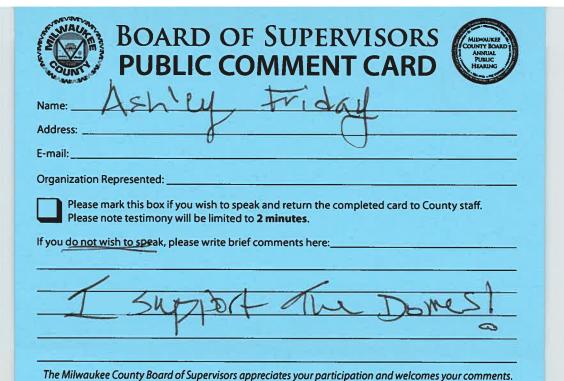

The Milwaukee County Board of Supervisors appreciates your participation and welcomes your comments.

Please note testimony will be limited to 2 minutes.

If you do not wish to speak, please write brief comments here: