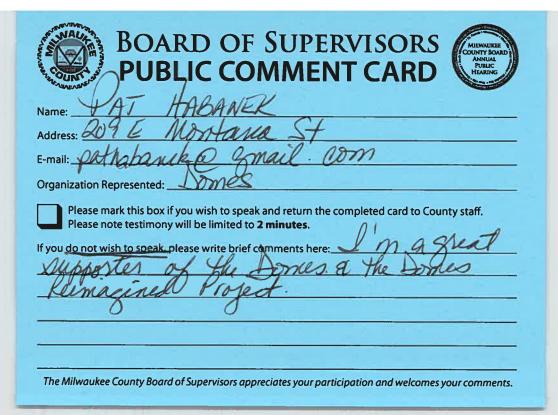

|















The Milwaukee County Board of Supervisors appreciates your participation and welcomes your comments.



















Please note testimony will be limited to 2 minutes.

If you do not wish to speak, please write brief comments here:

Ofto THE HAVES CORNERS FOOL!

My taxes (23) were increased 1290 last year, with NO new service famen thes. Stop the lawly politics in our area and provide the pool. I have a Child Uhowill lifeguard IF you can have him work @ our pool.

The Milwaukee County Board of Supervisors appreciates your participation and welcomes your comments.







| BOARD OF SUPERVISORS PUBLIC COMMENT CARD  WILLIAM PUBLIC COMMENT CARD  WILLIAM PUBLIC COMMENT CARD  WILLIAM PUBLIC COMMENT CARD              |
|----------------------------------------------------------------------------------------------------------------------------------------------|
| Name: Maria Sahmid                                                                                                                           |
| Address: 1742 N. PVDSPRCA Ne #201                                                                                                            |
| E-mail: Mischmidt a mail. com                                                                                                                |
| Organization Represented: <u>VW - Madism</u> Extension