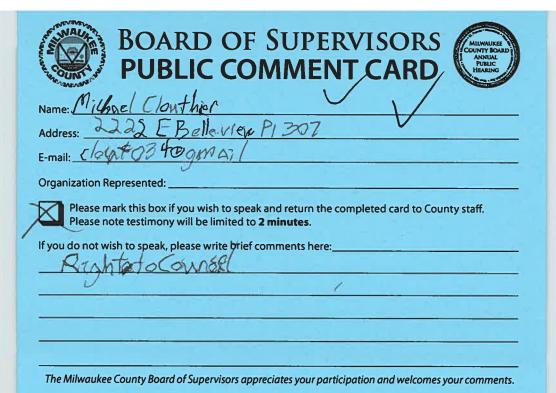

|















The Milwaukee County Board of Supervisors appreciates your participation and welcomes your comments.



















Please note testimony will be limited to 2 minutes.

If you do not wish to speak, please write brief comments here:

Ofto THE HAVES CORNERS FOOL!

My taxes (23) were increased 1290 last year, with NO new service famen thes. Stop the lawly politics in our area and provide the pool. I have a Child Uhowill lifeguard IF you can have him work @ our pool.

The Milwaukee County Board of Supervisors appreciates your participation and welcomes your comments.







| BOARD OF SUPERVISORS PUBLIC COMMENT CARD  WILLIAM PUBLIC COMMENT CARD  WILLIAM PUBLIC COMMENT CARD  WILLIAM PUBLIC COMMENT CARD              |
|---------------------------------------------------------------------