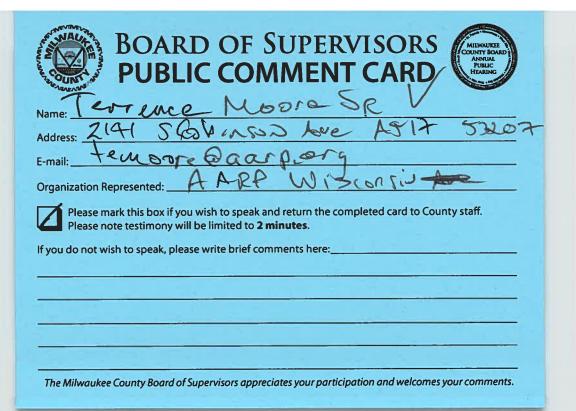

The Milwaukee County Board of Supervisors appreciates your participation and welcomes your comments.























| BOARD OF SUPERVISORS PUBLIC COMMENT CARD  WILLIAM STREET S |
|--------------------------------------------------------------------------------------------------------------------------------------------------------------------------------------------------------------------------------------------------------------------------------------------------------------------------------------------------------------------------------------------------------------------------------------------------------------------------------------------------------------------------------------------------------------------------------------------------