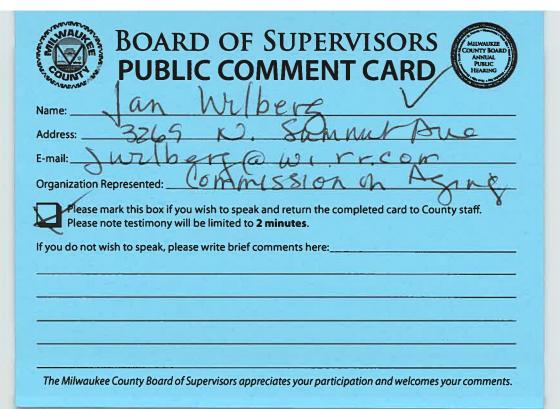

The Milwaukee County Board of Supervisors appreciates your participation and welcomes your comments.























| BOARD OF SUPERVISORS PUBLIC COMMENT CARD  WILLIAM STREET S |
|------------------------------------------------------------------------------------------------------------------------------------------------------------------------------------------------------------------------------------------------------------------------------------------------------------------------------------------------------------------------------------------------------------------------------------------------------------------------------------------------------------------------------------------------------------------------------------------------