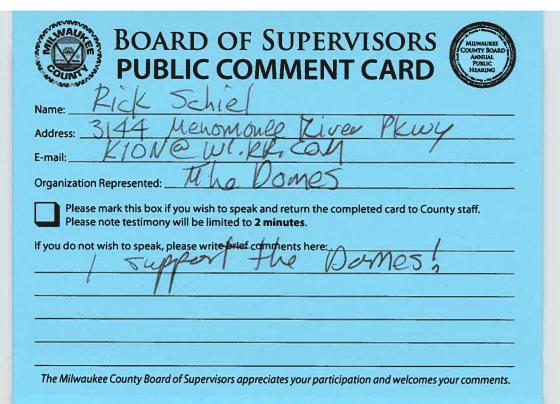

The Milwaukee County Board of Supervisors appreciates your participation and welcomes your comments.

Please note testimony will be limited to 2 minutes.

If you do not wish to speak, please write brief comments here: