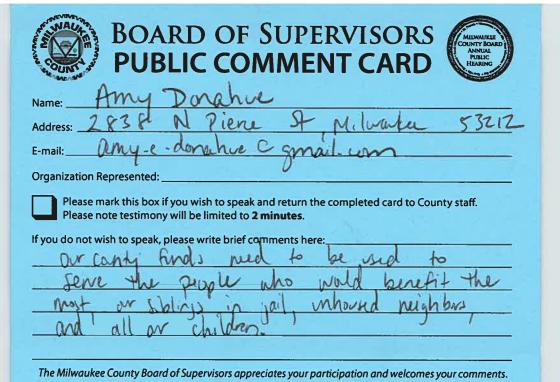

|















The Milwaukee County Board of Supervisors appreciates your participation and welcomes your comments.



















Please note testimony will be limited to 2 minutes.

If you do not wish to speak, please write brief comments here:

Ofto THE HAVES CORNERS FOOL!

My taxes (23) were increased 1290 last year, with NO new service famen thes. Stop the lawly politics in our area and provide the pool. I have a Child Uhowill lifeguard IF you can have him work @ our pool.

The Milwaukee County Board of Supervisors appreciates your participation and welcomes your comments.







| BOARD OF SUPERVISORS PUBLIC COMMENT CARD  WILLIAM PUBLIC COMMENT CARD  WILLIAM PUBLIC COMMENT CARD  WILLIAM PUBLIC COMMENT CARD              |
|----------------------------------------------------------------------------------------------------------------------------------------------|
| Name: Maria Sahmid