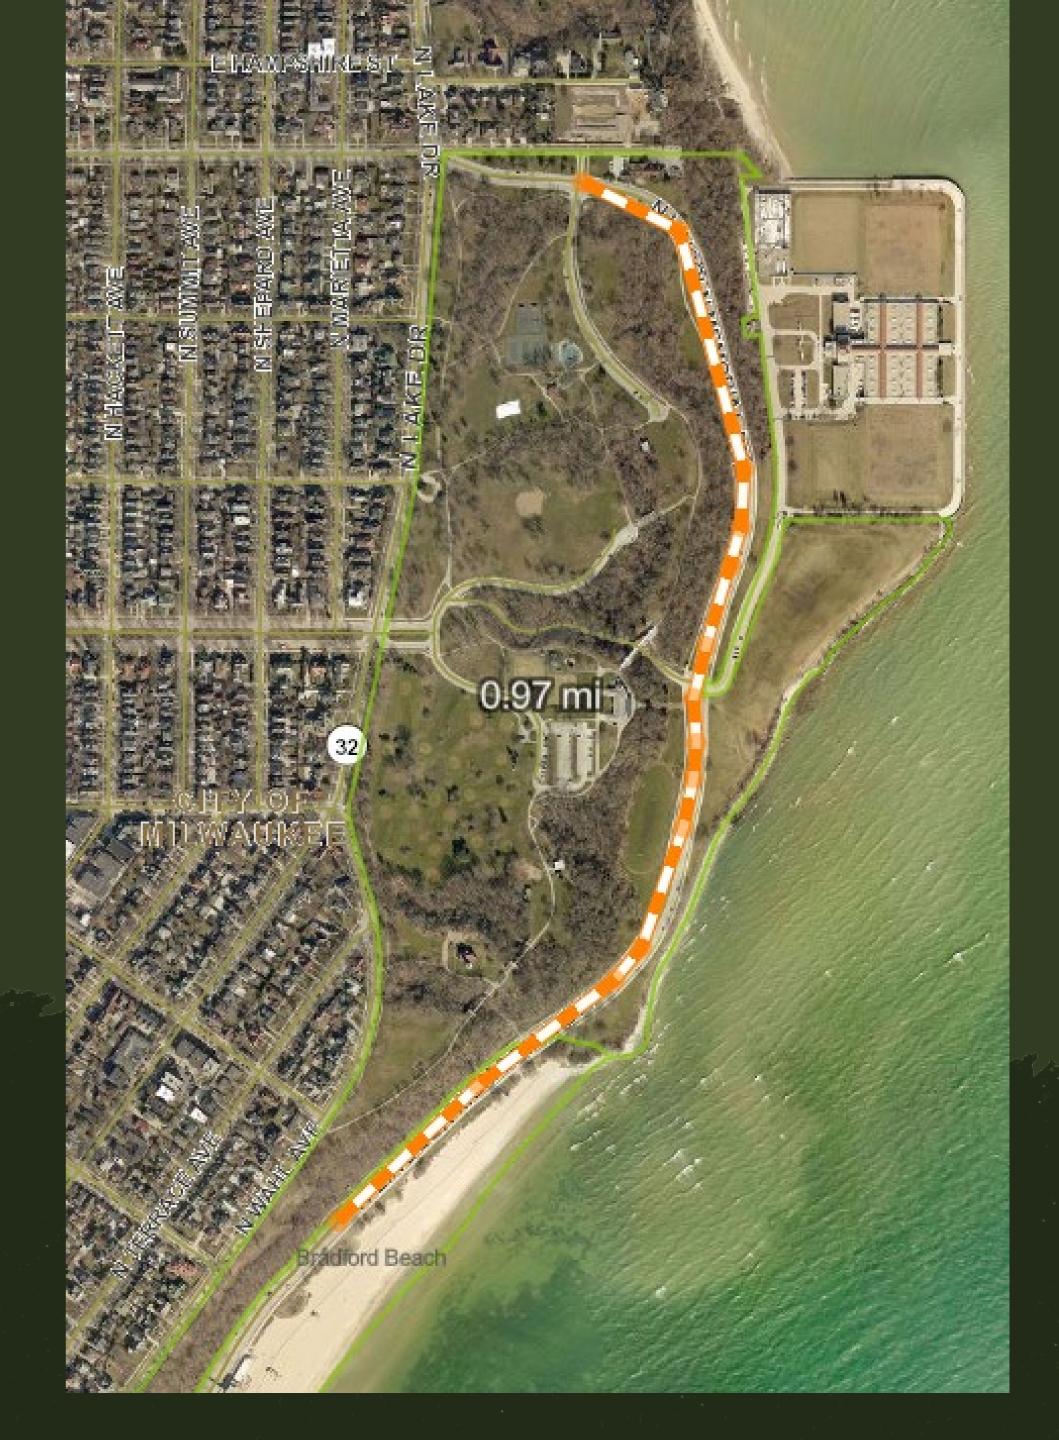

Pavement and retaining wall impacts have been minimized to the extent possible. The easement alignment runs along the west side of the road.

## Sanitary Sewer MKECO. Easement

Easement will recognize a sewer system that has been in place since before the parkland was under the jurisdiction of Milwaukee County.

City and County staff have been working collaboratively to plan for the best solution to provide service with minimal impacts.