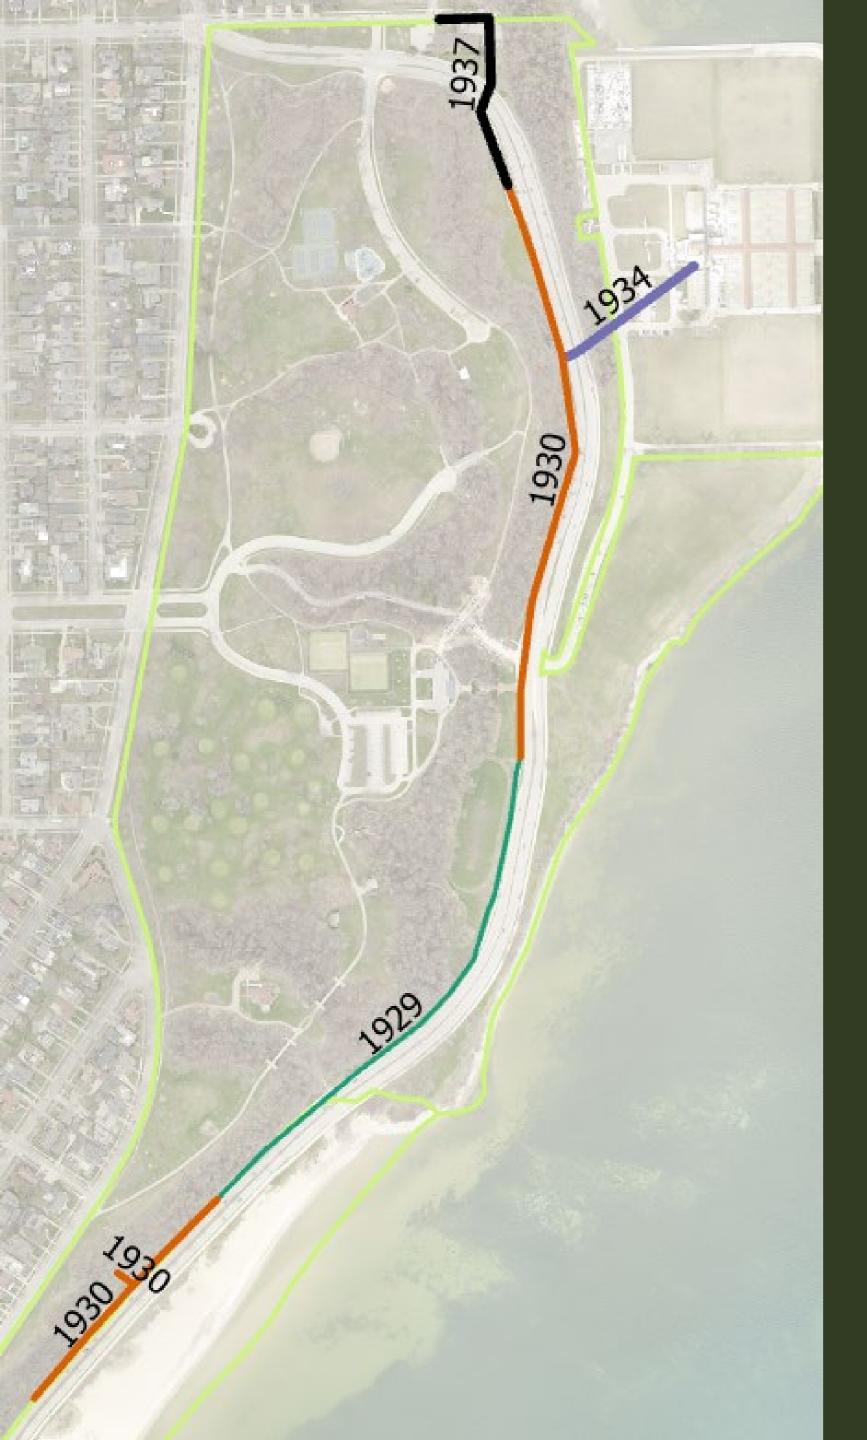

## City of Milwaukee Sanitary Sewer Easement in Lincoln Memorial Drive

December 3, 2024

Sanitary sewer in this area is almost 100 years old.

The City of Milwaukee is planning relaying or relining sewer to address need.

## Sanitary Sewer MKECO. Easement

Easement will recognize a sewer system that has been in place since before the parkland was under the jurisdiction of Milwaukee County.

City and County staff have been working collaboratively to plan for the best solution to provide service with minimal impacts.