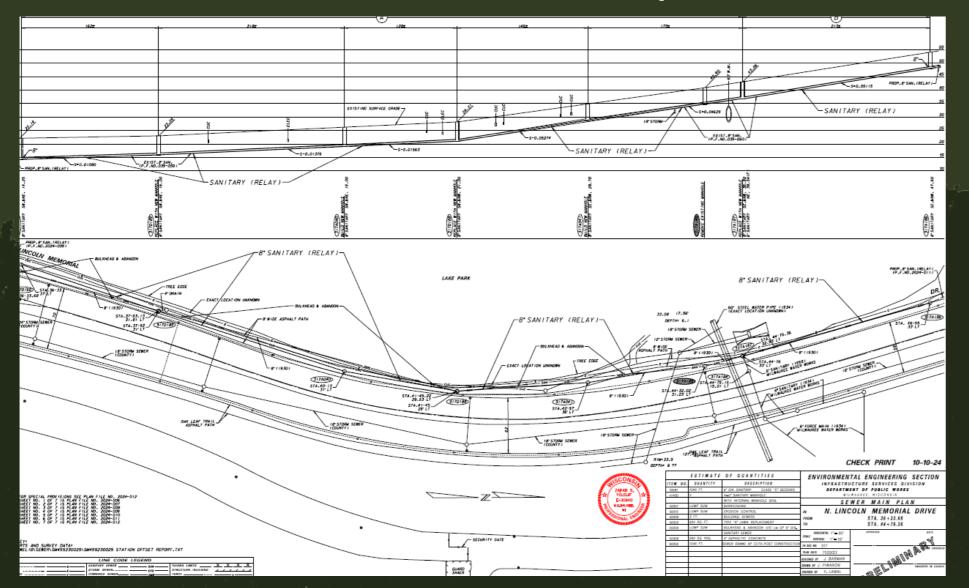

Pavement and retaining wall impacts have been minimized to the extent possible. The easement alignment runs along the west side of the road.

## Sanitary Sewer MKECO. Easement

Easement will recognize a sewer system that has been in place since before the parkland was under the jurisdiction of Milwaukee County.

City and County staff have been working collaboratively to plan for the best solution to provide service with minimal impacts.