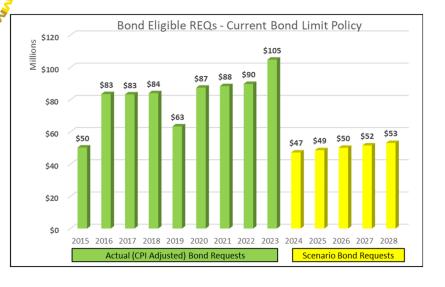

### **Bonding Scenarios**

Bond Limit Changes - Forecast Impacts

Property Owners

NAU

- County Debt Service
- Compliance with state statue