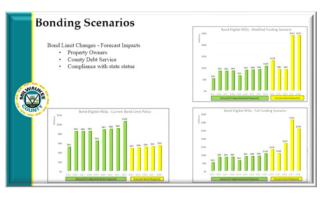

# **County Funding and Policies**

#### **Primary County Funding Sources / Policies**

- 1. General Obligation Bonds
  - Policy: 3% increase in bonding amount over preceding year's adopted bonding amount
- 2. Cash (2 main sources)
  - Sales Tax
  - Property Tax
  - Policy: Annually fund 20% of projects with County cash resources

#### Airport Projects (Excluded from report)

- 1. Use other sources to fund capital projects
  - Passenger Facility Fees
  - Airport Reserves
  - General Airport Revenue Bonds (GARBS)

#### **Bond Eligible Projects**

- 1. Determined by Comptroller Office pursuant to:
  - Internal Revenue Service rules and regulations
  - State Statutes
  - Capitalization Rules
  - Bond Counsel assistance (as needed)

|      |               | Non-Bond<br>Eligible |  |  |
|------|---------------|----------------------|--|--|
|      | Bond Eligible | (Cash)               |  |  |
| 2015 | 69%           | 31%                  |  |  |
| 2016 | 76%           | 24%                  |  |  |
| 2017 | 75%           | 25%                  |  |  |
| 2018 | 67%           | 33%                  |  |  |
| 2019 | 65%           | 35%                  |  |  |
| 2020 | 71%           | 29%                  |  |  |
| 2021 | 63%           | 37%                  |  |  |
| 2022 | 67%           | 33%                  |  |  |
| 2023 | 74%           | 26%                  |  |  |
| AVG  | 70%           | 30%                  |  |  |