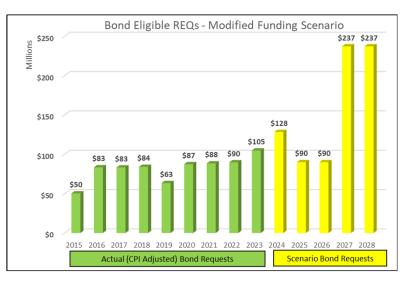

### **Bonding Scenarios**

Bond Limit Changes - Forecast Impacts

Property Owners

NAU

- County Debt Service
- Compliance with state statue