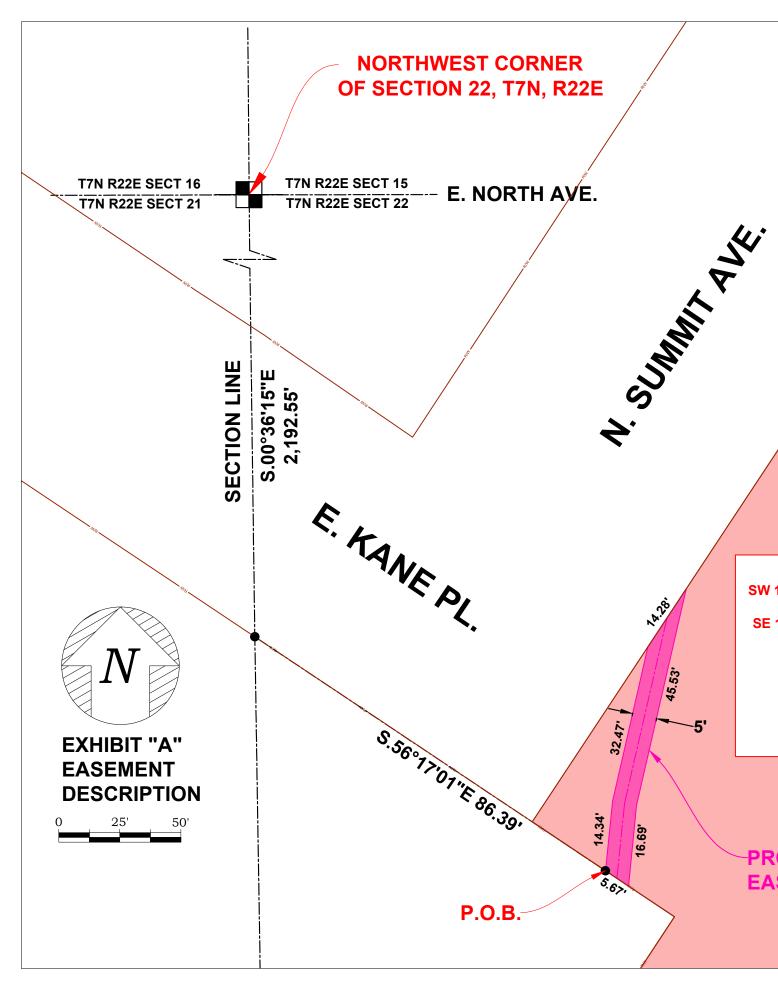

## **LEGAL DESCRIPTION**

Commencing at the northwest corner of Section 22, Township 7 North, Range 22 East; thence continuing along the section line S.00°36'15"E., a distance of 2,192.55 feet; thence continuing along the ROW line of E. Kane Place S.56°17'01"E., a distance of 86.39 feet to the **POINT OF BEGINNING**; thence N.05°46'01"E., a distance of 14.34 feet; thence N.12°55'21"E., a distance of 32.47 feet; thence N.33°27'57"E., a distance of 14.28 feet; thence S.12°56'14"W., a distance of 45.53 feet; thence N.56°17'01"W., a distance of 16.69 feet; thence N.56°17'01"W., a distance of 5.67 feet to the **POINT OF BEGINNING**.

Containing 272.85 square feet or 0.0063 acres, more or less.

END OF DESCRIPTION.

PARENT PARCEL: SW 1/4 OF THE NW 1/4 OF T7N, R22E, SEC 22 & SE 1/4 OF THE NE 1/4 OF T7N, R22E, SEC 21

> 1946 N. SUMMIT AVE. MILWAUKEE, WI 53202 C/ MILWAUKEE