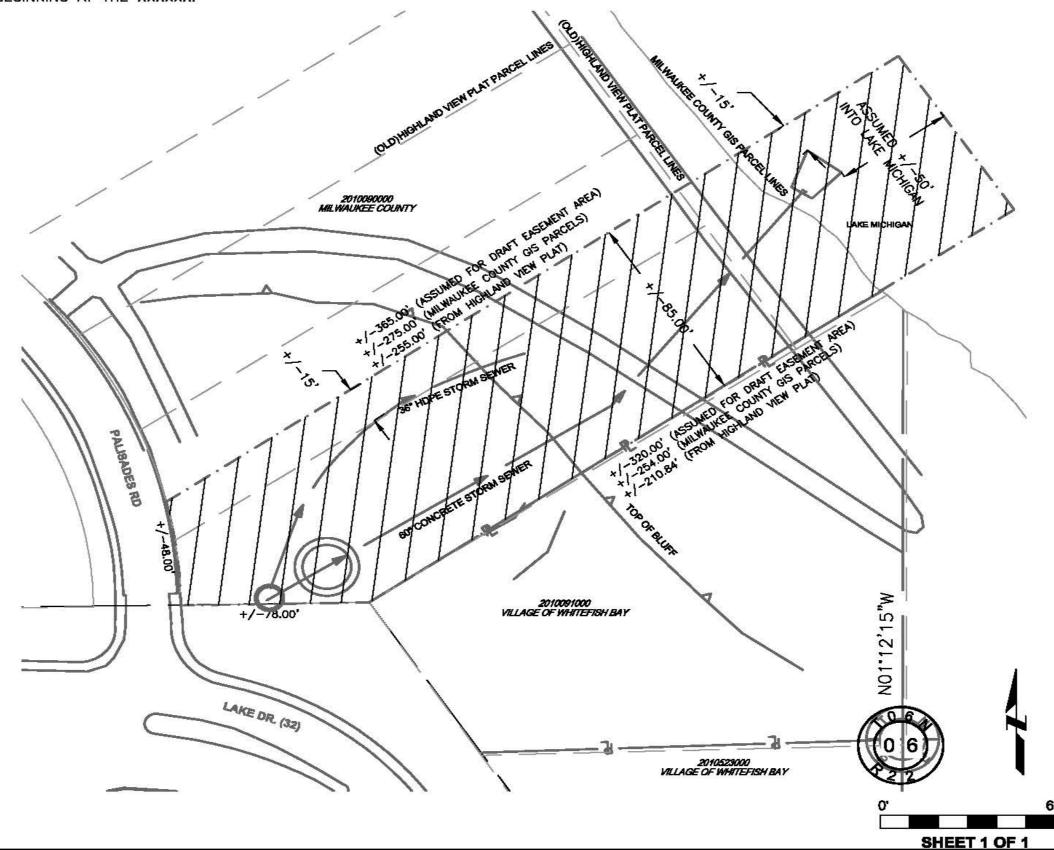

The proposed final easement on parkland is approximately 350 feet long

### STORM DRAINAGE EASEMENT

**DRAFT V2** 

LOT: XX BLOCK: XX SUBDIVISION: "XX" SECTION: XX TOWNSHIP: XX NORTH RANGE: XX EAST XX PRINCIPLE MERIDIAN VILLAGE OF WHITEFISH BAY MILWAUKEE COUNTY, WISCONSIN ADDRESS: BIG BAY PARK

> SUBJECT PARCEL-BIG BAY PARK TAX KEY #: 2010090000

### DEDICATED STORM DRAINAGE EASEMENT:

AN XX FOOT EASEMENT FOR THE PURPOSES OF EXISTING STORM SEWER, MAINTENANCE, OPERATION, REPAIR AND IF NECESSARY THE RECONSTRUCTION THEREOF:

PART OF LOT XX, BLOCK XX, IN THE "XX", LOCATED IN THE XX 1/4 OF SECTION X, TOWNSHIP X NORTH, RANGE XX EAST OF THE XX PRINCIPLE MERIDIAN, IN THE VILLAGE OF WHITEFISH BAYE, MILWAUKEE COUNTY, WISCONSIN AND MORE PARTICULARLY DESCRIBED AS FOLLOWS:

BEGINNING AT THE XXXXXX.

### PROPOSED STORMWATER EASEMENT AREA

Buckley Park Village of Whitefish Bay