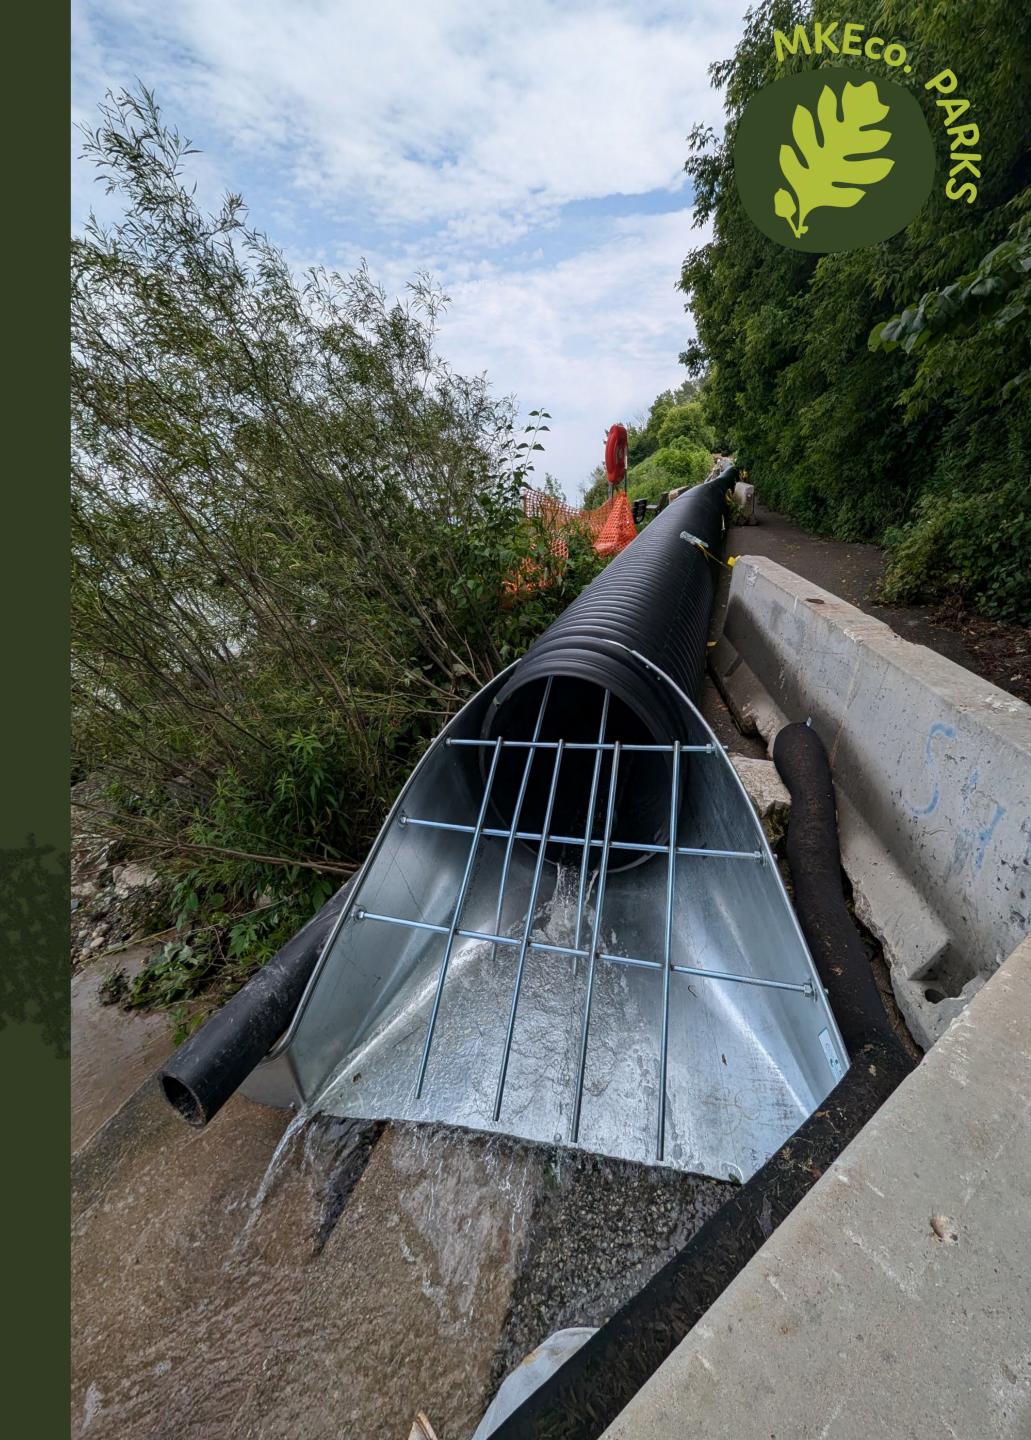

### Background:

- ulletwas facing.
- did not show up in Parks records.
- lacksquareeasement.

In June 2024, Milwaukee County Parks and the Village of Whitefish Bay executed an Emergency Permit so that the Village would be able to install a temporary storm sewer pipe to help resolve a sink hole issue the Village

• The existing storm sewer pipe that failed had no recorded Easement and

The Temporary pipe, that was installed with the emergency permit, will be abandoned in place, and its size and location will be included in this new

The proposed final easement on parkland is approximately 350 feet long