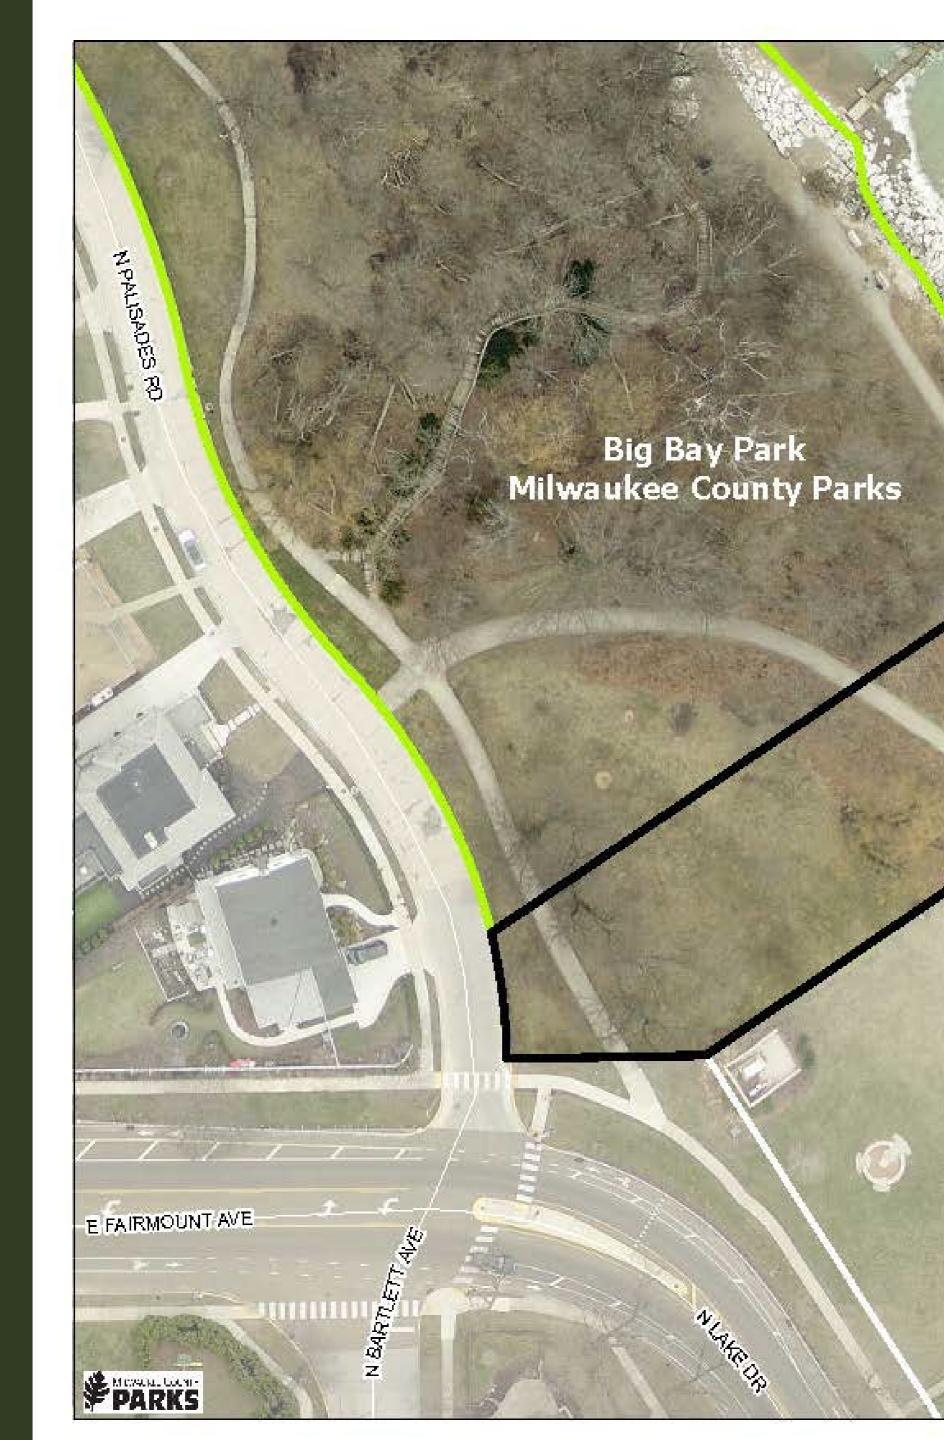

The proposed final easement on parkland is approximately 350 feet long

### Terms:

- Easement with a term of 99 years.
- One time Payment of 5\$ per lineal foot for this approximately 350 linear foot Easement
- All future maintenance and repairs fall to the responsibility of the Village
- The Village will have to apply for a Right of Entry Permit for all work conducted in the Easement area.

> SUBJECT PARCEL-BIG BAY PARK TAX KEY #: 2010090000

### PROPOSED STORMWATER EASEMENT AREA

Buckley Park Village of Whitefish Bay