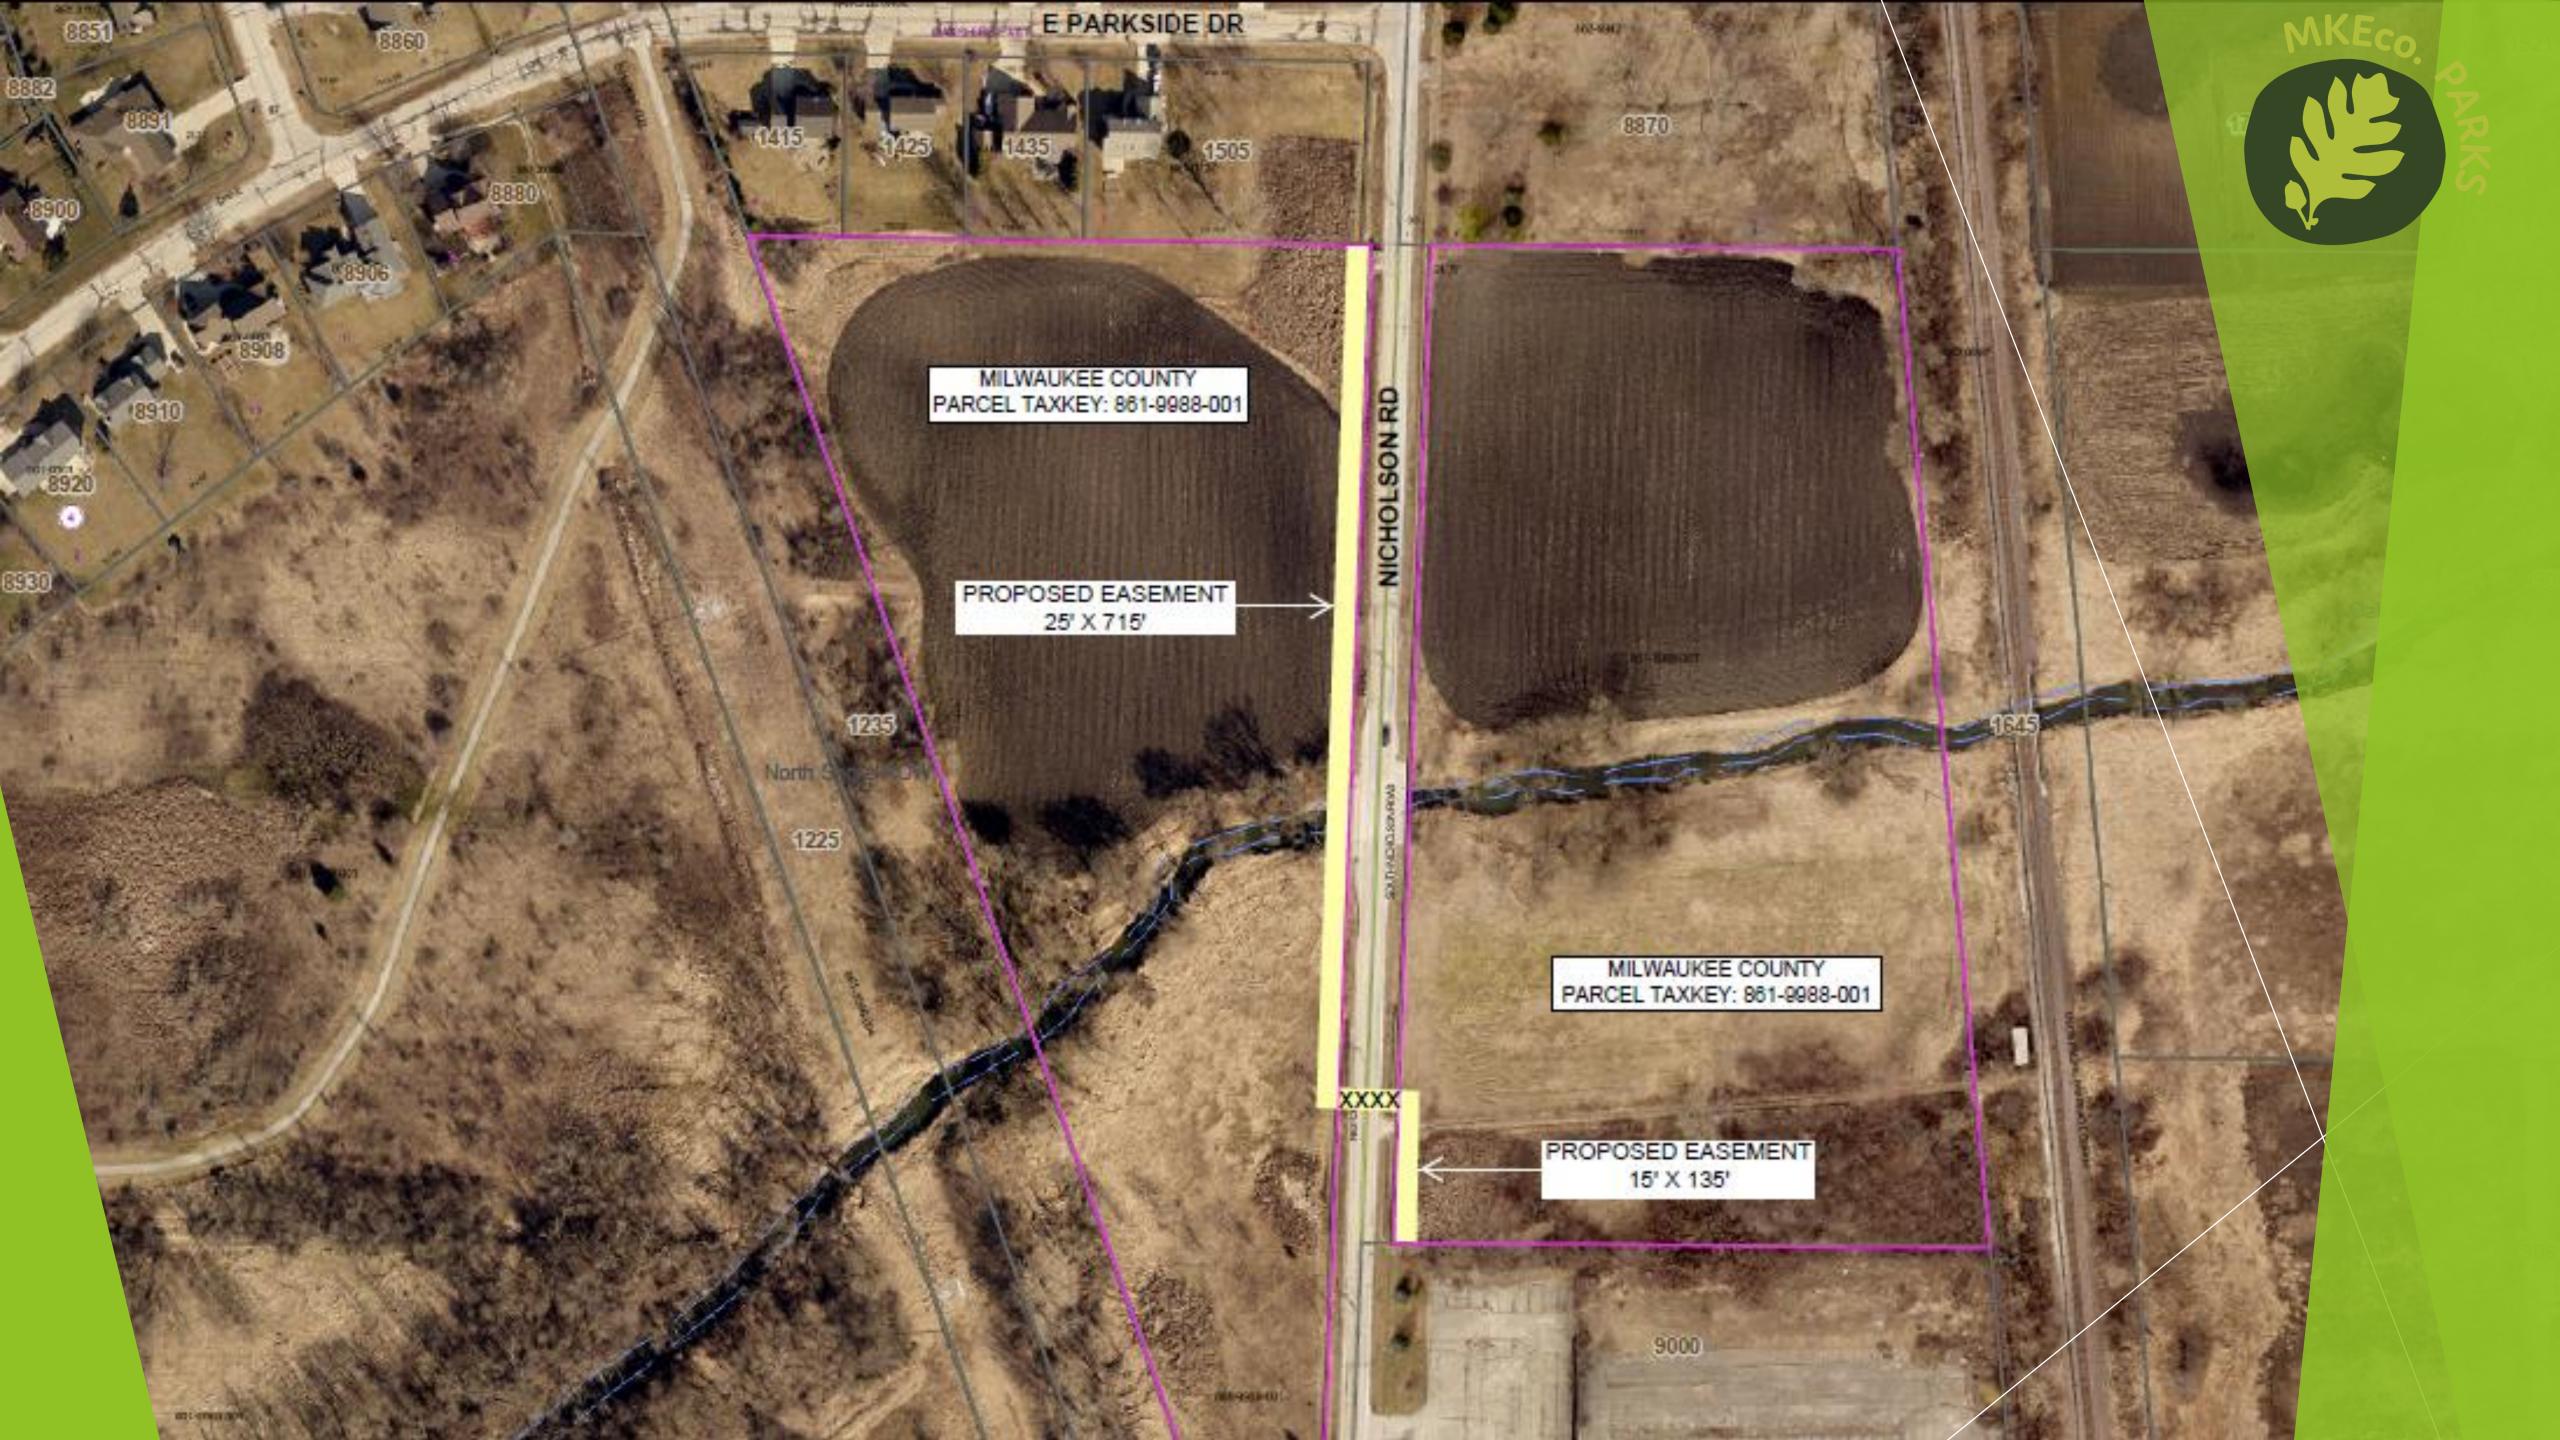

#### Background:

- WE Energies needs this easement for the purpose of replacing and relocating two aging electric feeders from an electric substation in Oak Creek.
- This easement will improve the electric system reliability.
- The current location has significant access challenges.
- The underground lines will be installed by directional boring.
- The proposed final easement on parkland is approximately 1,663 square feet or approximately .04 acres

## Terms:

- The Easement is permanent
- Easement fee is \$1.60 per square foot: \$34,104
- The easement size is 21,315 square feet or .48 acres