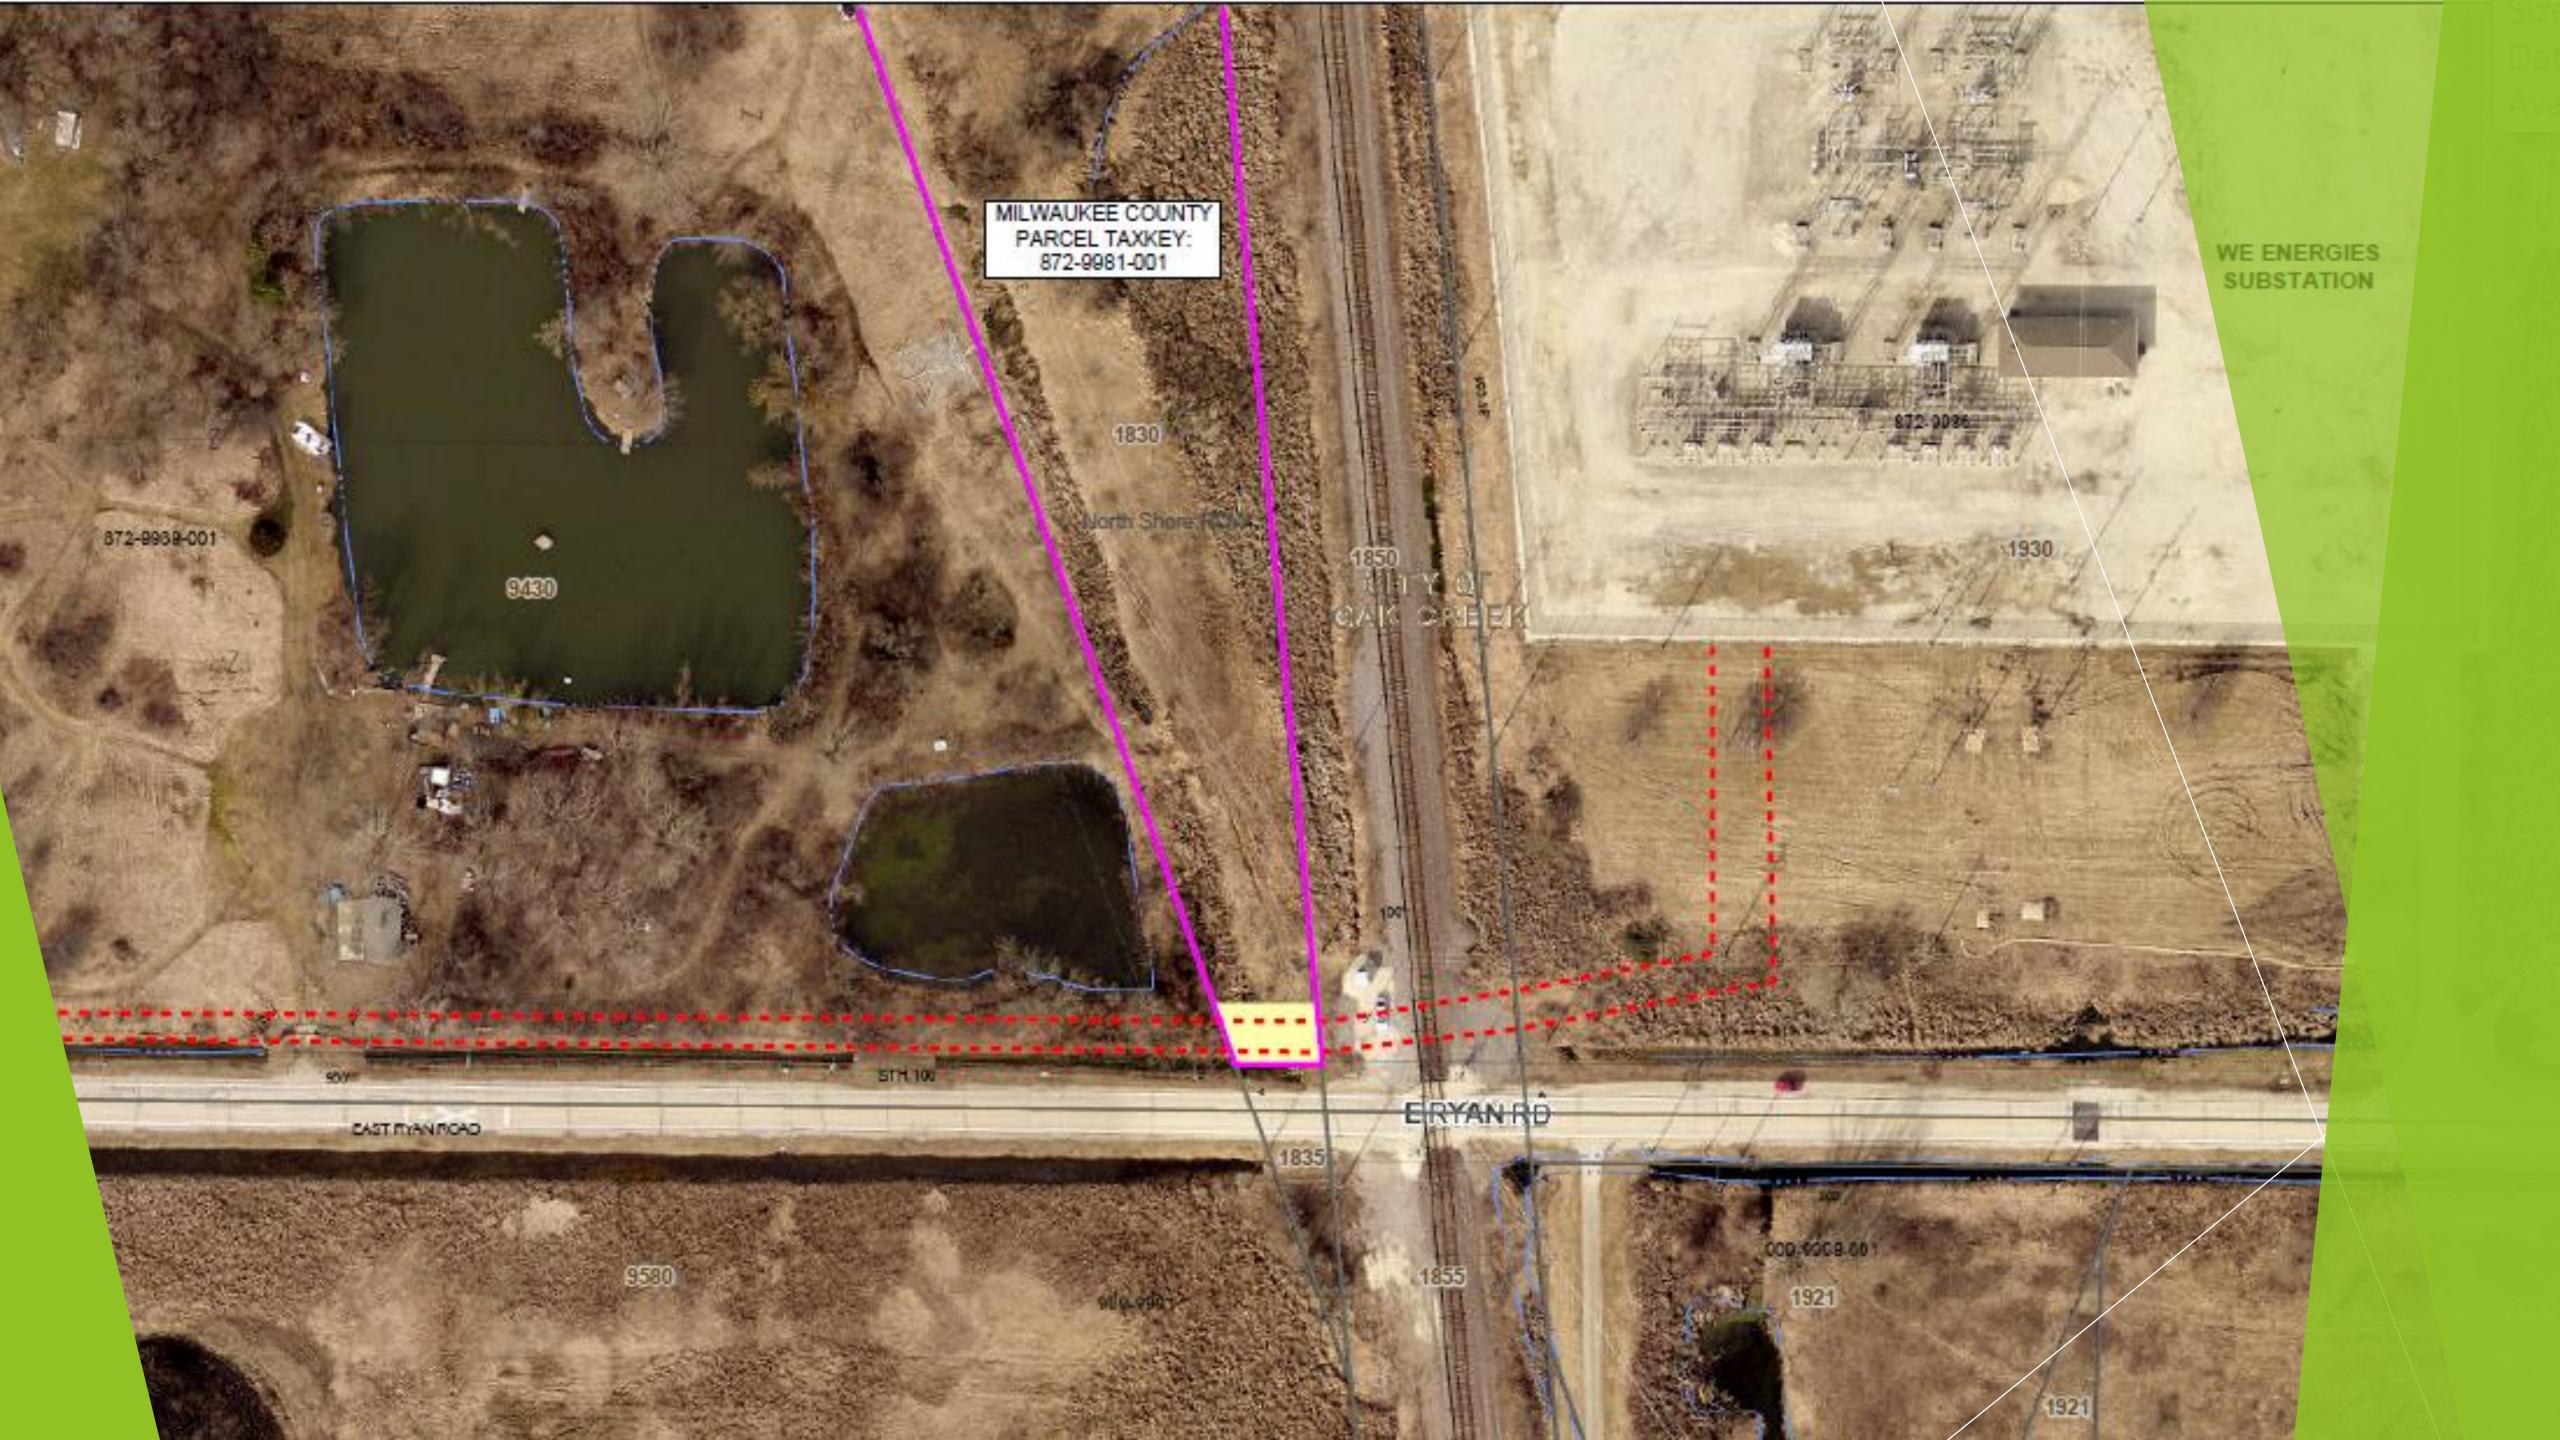

#### Background:

- WE Energies needs this easement for the purpose of replacing and relocating two aging electric feeders from an electric substation in Oak Creek.
- This easement will improve the electric system reliability.
- The current location has significant access challenges.
- The underground lines will be installed by directional boring.
- The proposed final easement on parkland is approximately 1,663 square feet or approximately .04 acres

## Terms:

- The Easement is permanent
- Easement fee is \$1.60 per square foot: \$34,104
- The easement size is 21,315 square feet or .48 acres