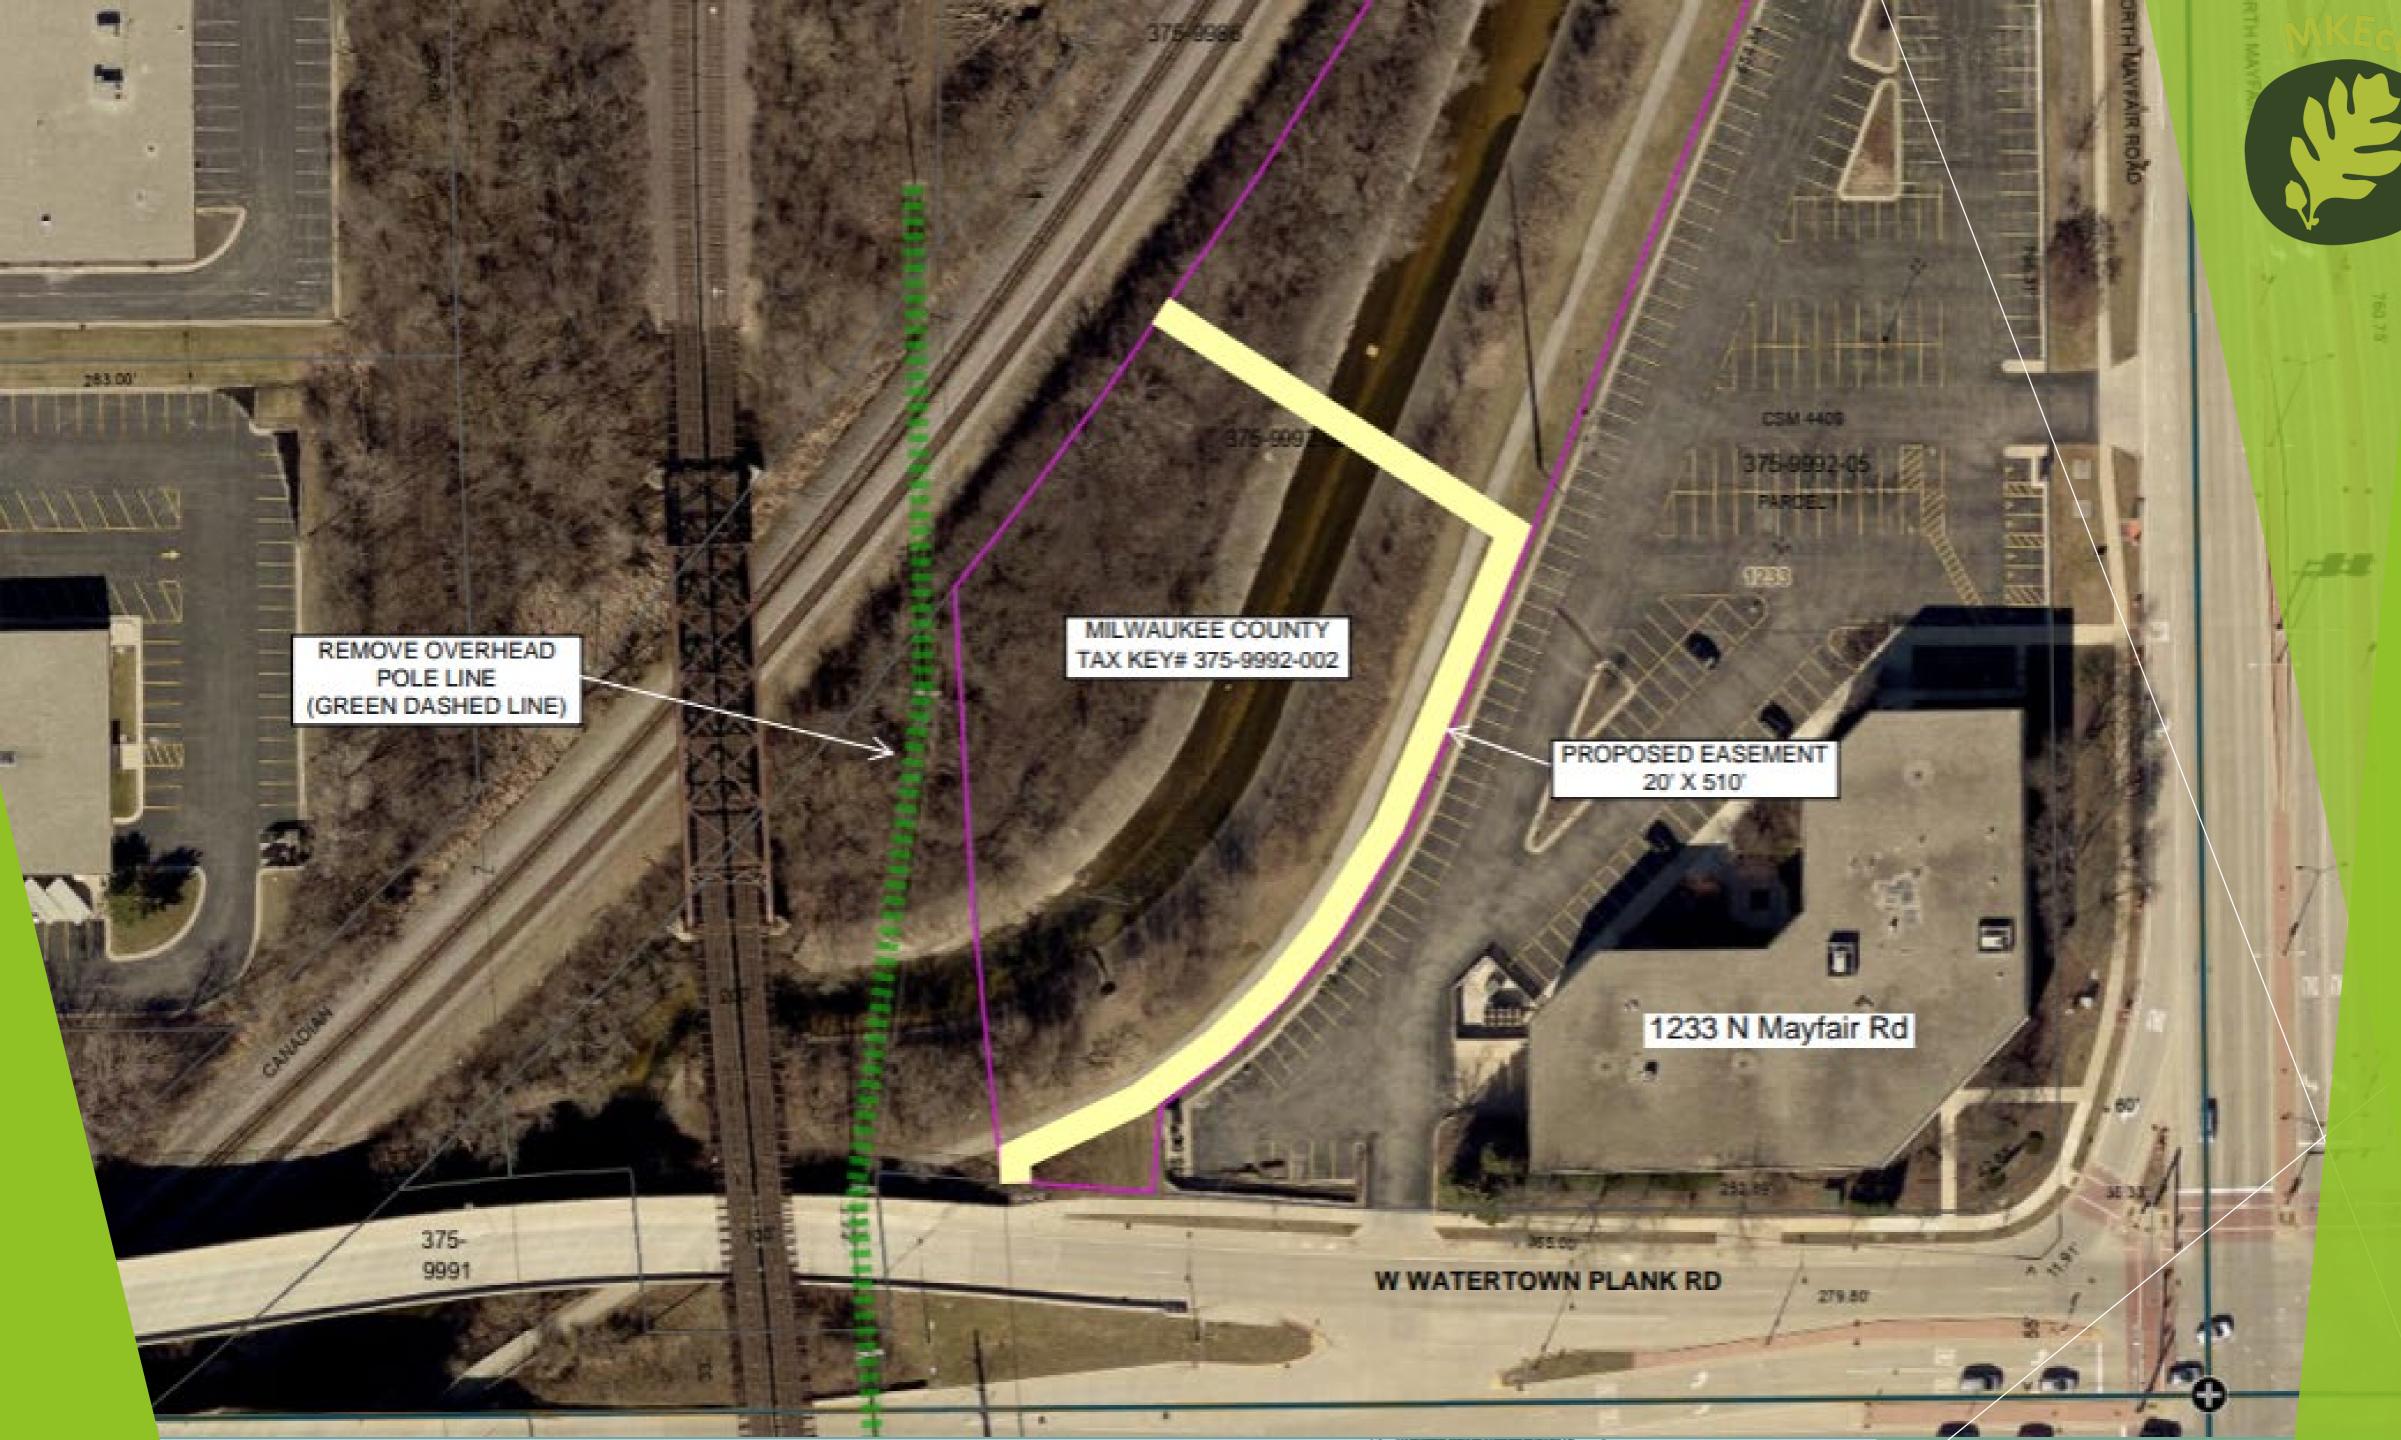

## Background:

This easement will improve the electric system reliability.

WE Energies is looking to install, operate, maintain, repair, replace and extend underground utility facilities, conduit and cables, electric pad-mounted transformers, manhole, electric padmounted switch-fuse units, electric padmounted vacuum fault interrupter, concrete slabs, power pedestals, riser equipment, terminals and markers, to transmit electric energy, signals, television and telecommunication services

The underground lines will be installed by directional boring.

The proposed final easement on parkland is approximately 10,200 square feet or approximately .23 acres

The Easement is permanent
Easement fee is \$1.60 per square foot: \$16,320
The easement size is 10,200 square feet