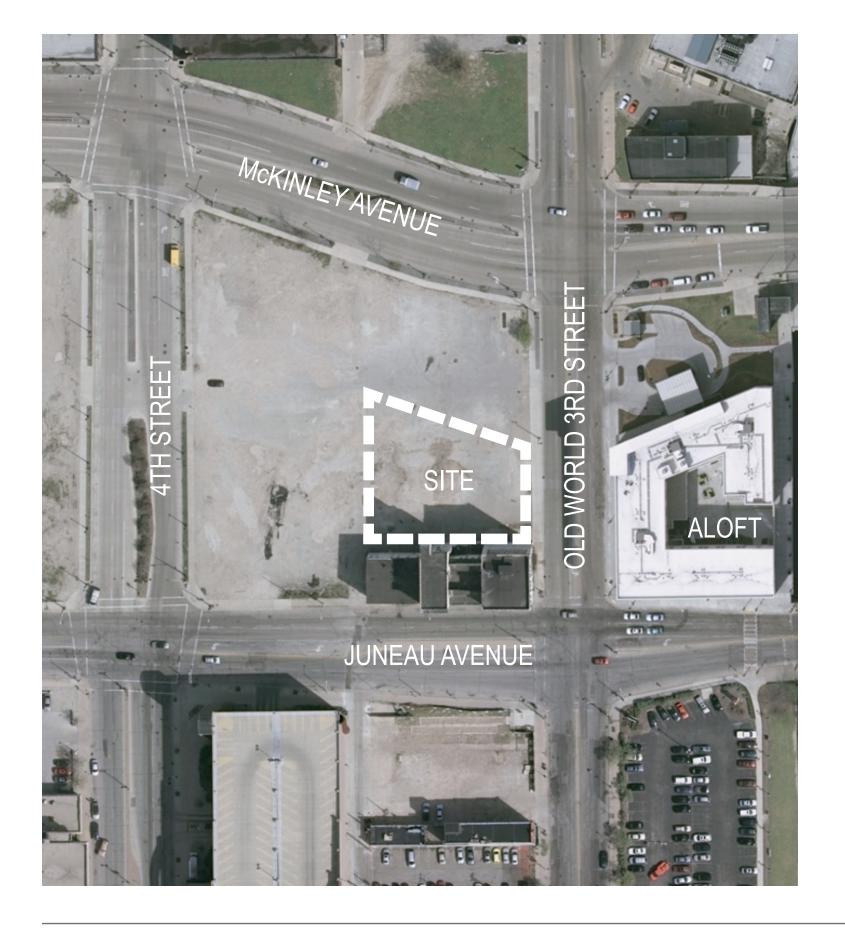

# **ELEMENT HOTEL** MILWAUKEE, WISCONSIN

#### CONTENTS

SITE INFORMATION TYPICAL HOTEL FLOOR PLANS MASSING STUDIES & VIEWS





SITE LOCATION PLAN











**AERIAL VIEWS** 

AUGUST 29, 2012: ASK-010









TYPICAL GUESTROOM FLOOR (2nd-5th FLOORS)



#### SITE AERIAL & FLOOR PLAN

AUGUST 29, 2012: ASK-011

## **AERIAL VIEWS**





**VIEW TO NORTHEAST** 

**VIEW TO NORTHWEST** 

AUGUST 29, 2012: ASK-012

## **AERIAL VIEWS**





**VIEW TO SOUTHEAST** 

**VIEW TO SOUTHWEST** 

## **AERIAL VIEWS-ALTERNATE SCHEME**





**VIEW TO NORTHEAST** 

**VIEW TO NORTHWEST** 

## **AERIAL VIEWS-ALTERNATE SCHEME**





**VIEW TO SOUTHEAST** 

**VIEW TO SOUTHWEST**