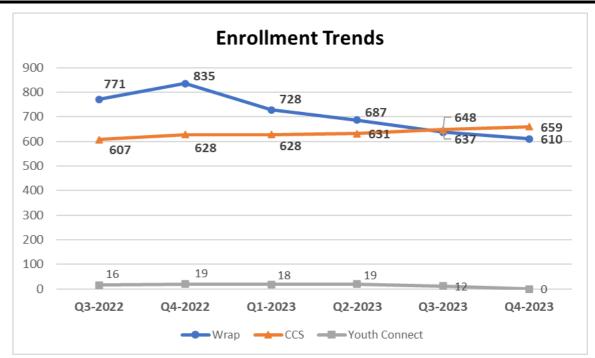

| 8,377,437              | 9,447,382  | 1,069,945   |  |  |  |  |
| Commodities/Services   | 1,286,667  | 1,286,667              | 1,459,895  | 173,228     |  |  |  |  |
| Depreciation/Inventory | -          | -                      | -          | 0           |  |  |  |  |
| Other Charges          | 53,481,990 | 53,481,990             | 55,270,608 | 1,788,618   |  |  |  |  |
| Capital                | -          | -                      | -          | 0           |  |  |  |  |
| Intra County Services  | 5,378,913  | 5,378,545              | 8,709,704  | 3,331,159   |  |  |  |  |
| Total Expense          | 67,184,208 | 68,524,638             | 74,887,589 | 6,362,951   |  |  |  |  |
| Tax Levy               | 7,075,382  | 5,642,512              | 6,254,640  | 612,128     |  |  |  |  |







# 5

#### 2023 Annual Projection as of December 2023

| Г                      |            | 2023 [      | Budget       |             | 2023 Annual Projection