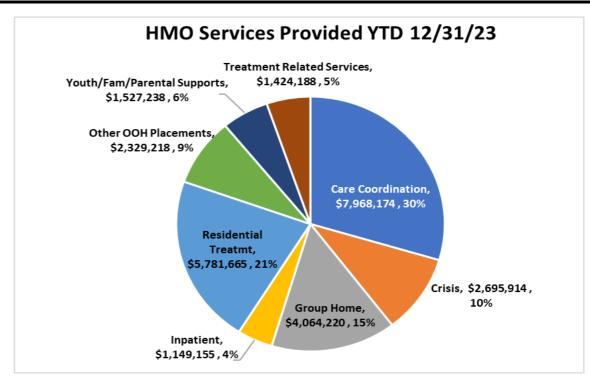

639  | 8,377,437              | 9,447,382  | 1,069,945   |  |  |  |  |
| Commodities/Services   | 1,286,667  | 1,286,667              | 1,459,895  | 173,228     |  |  |  |  |
| Depreciation/Inventory | -          | -                      | -          | 0           |  |  |  |  |
| Other Charges          | 53,481,990 | 53,481,990             | 55,270,608 | 1,788,618   |  |  |  |  |
| Capital                | -          | -                      | -          | 0           |  |  |  |  |
| Intra County Services  | 5,378,913  | 5,378,545              | 8,709,704  | 3,331,159   |  |  |  |  |
| Total Expense          | 67,184,208 | 68,524,638             | 74,887,589 | 6,362,951   |  |  |  |  |
| Tax Levy               | 7,075,382  | 5,642,512              | 6,254,640  | 612,128     |  |  |  |  |







# 5

#### 2023 Annual Projection as of December 2023

| Г                      |            | 2023 [      | Budget       |             | 2023 Annual Projection