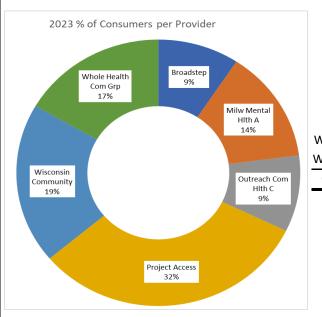

| Agency             | Distinct Clients December | YTD Ave per<br>Month |
|--------------------|---------------------------|----------------------|
| Broadstep          | 93                        | 99                   |
| Milw MHA           | 133                       | 145                  |
| Outreach           | 94                        | 99                   |
| Proj Access        | 349                       | 338                  |
| Visc Com Srv       | 210                       | 208                  |
| Vhole Health       | 170                       | 178                  |
| <b>Grand Total</b> | 1,049                     | 1,066                |