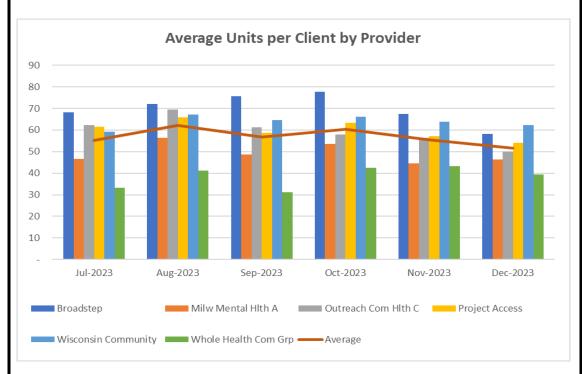

| Agency             | Individual Units <u>December</u> | YTD Total |
|--------------------|----------------------------------|-----------|
| Broadstep          | 5,410                            | 70,767    |
| Milw MHA           | 6,159                            | 80,023    |
| Outreach           | 4,701                            | 73,392    |
| Proj Access        | 18,842                           | 252,097   |
| Wisc Com Srv       | 13,062                           | 152,929   |
| Whole Health       | 6,703                            | 79,120    |
| <b>Grand Total</b> | 54,877                           | 708,328   |

| Agency             | Distinct Clients December | YTD Ave per<br>Month |
|--------------------|---------------------------|----------------------|
| Broadstep          | 93                        | 99                   |
| Milw MHA           | 133                       | 145                  |
| Outreach           | 94                        | 99                   |
| Proj Access        | 349                       | 338                  |
| Visc Com Srv       | 210                       | 208                  |
| Vhole Health       | 170                       | 178                  |
| <b>Grand Total</b> | 1,049                     | 1,066                |