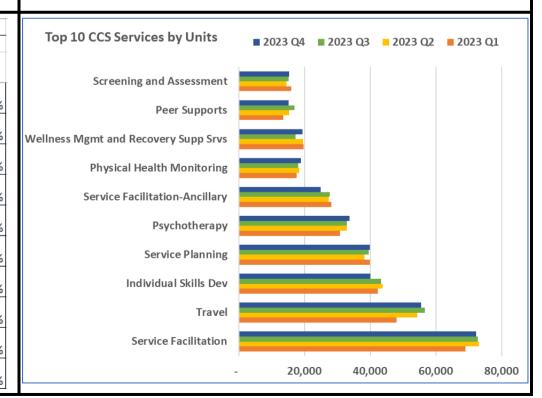

| 522,871         | 8,517           | 1.6%            | 1,699,726       | 31,454          | 1.9%            |
| Professional Services    |                 |                 |                 |                 |                 |                 |
| Group                    | 378,734         | 3,311           | 0.9%            | 1,682,128       | 20,934          | 1.2%            |
| Sixteenth Street         | 552,906         | 1,221           | 0.2%            | 1,615,368       | 7,168           | 0.4%            |
| Sebastian Family         |                 |                 |                 |                 |                 |                 |
| Psychology               | 339,930         |                 | 0.0%            | 1,287,401       |                 | 0.0%            |



## CSP (Community Support Program) DASHBOARD 4th Quarter 2023

|                        | 2023 Annual Projection |            |            |             |
|------------------------|------------------------|------------|------------|-------------|
|                        | Actual YTD             | Projection | Budget     | Variance    |
| Revenue                | 16,794,014             | 16,794,014 | 17,999,196 | (1,205,182) |
| Expense                |                        |            |            |             |
| Personnel              | 2,355,672              | 2,369,232  | 1,359,414  | (1,009,818) |
| Commodities/Services   | 365,438                | 365,438    | 136,775    | (228,663    |
| Depreciation/Inventory | -                      | -          | -          | -           |