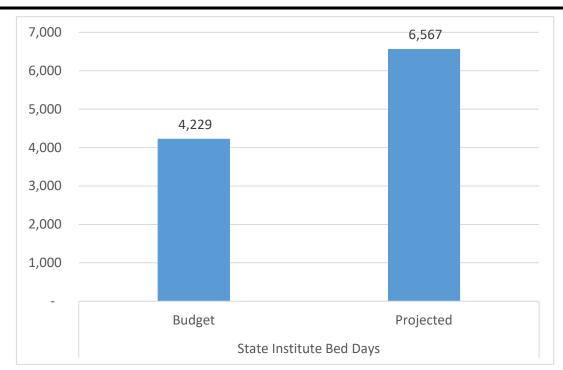

### **INPATIENT SERVICES DASHBOARD**

4th Quarter 2023

|                        |            | 2023 Annual Projection |            |             |  |
|------------------------|------------|------------------------|------------|-------------|--|
|                        | Actual YTD | Projection             | Budget     | Variance    |  |
| Revenue                | 2,003,247  | 2,003,247              | 1,200,000  | 803,247     |  |
| Expense                |            |                        |            |             |  |
| Personnel              | 242,344    | 1,394,125              | -          | (1,394,125) |  |
| Commodities/Services   | (35,501)   | (35,501)               | 7,679      | 43,180      |  |
| Depreciation/Inventory | -          | -                      | -          | -           |  |
| Other Charges          | 16,268,682 | 16,268,682             | 16,788,019 | 519,337     |  |
| Capital                | -          | -                      | -          | -           |  |
| Intra County Services  | 2,708,589  | 3,374,546              | 665,957    | (2,708,589) |  |
| Total Expense          | 19,184,115 | 21,001,853             | 17,461,655 | (3,540,198  |  |
| Tax Levy               | 17,180,868 | 18,998,606             | 16,261,655 | (2,736,951  |  |

### **Inpatient - ED Services**