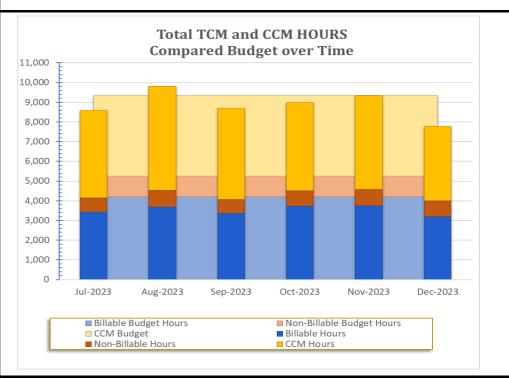

## TCM (Targeted Case Management) DASHBOARD 4th Quarter 2023

| -                      |            | 2023 Annual Projection |           |             |
|------------------------|------------|------------------------|-----------|-------------|
|                        | Actual YTD | Projection             | Budget    | Variance    |
| Revenue                | 6,212,057  | 6,212,057              | 7,766,139 | (1,554,082) |
| Expense                |            |                        |           |             |
| Personnel              | 358,040    | 358,705                | 488,777   | 130,072     |
| Commodities/Services   | 563        | 563                    | -         | (563)       |
| Depreciation/Inventory | -          | -                      | -         | -           |
| Other Charges          | 7,096,914  | 7,096,914              | 7,525,056 | 428,142     |
| Capital                | -          | -                      | -         | -           |
| Intra County Services  | 788,223    | 788,223                | 1,194,729 | 406,506     |
| Total Expense          | 8,243,739  | 8,244,405              | 9,208,562 | 964,157     |
| Tax Levy               | 2,031,683  | 2,032,348              | 1,442,423 | (589,925)   |