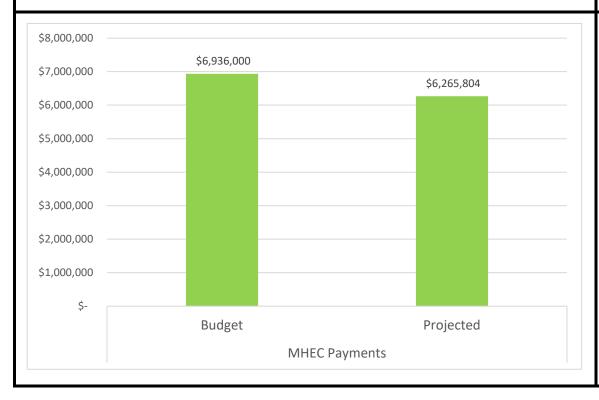

### **Community Services (CARS & Wraparound)**

### 2023 Annual Projection as of December 2023

|                        |            | 2023 B        | udget      |             |            | 2023 Annua           | l Projection |             |             | 2023 Projected Surplus/(Deficit) |             |              |  |
|------------------------|------------|---------------|------------|-------------|------------|----------------------|--------------|-------------|-------------|----------------------------------|-------------|--------------|--|
|                        |            |               |            | Total       |            |                      |              | Total       |             | Mental                           |             | Total        |  |
|                        | AODA       | Mental Health | CCMHS      | Community   | AODA       | <b>Mental Health</b> | CCMHS        | Community   | AODA        | Health                           | CCMHS       | Community    |  |
| Revenue                |            |               |            |             |            |                      |              |             |             |                                  |             |              |  |
| BCA                    | -          | 18,336,586    | 4,000,000  | 22,336,586  | 0          | 18,336,586           | 4,000,000    | 22,336,586  | -           | -                                | -           | -            |  |
| Intergovernmental      | 9,202,404  | 11,839,280    | 4,067,441  | 25,109,125  | 9,575,532  | 11,125,498           | 3,891,810    | 24,592,840  | 373,128     | (713,782)                        | (175,630)   | (516,284)    |  |
| Charges for Services   | 544,455    | 72,408,201    | 60,524,559 | 133,477,215 | 340,590    | 68,115,580           | 54,866,904   | 123,323,074 | (203,865)   | (4,292,621)                      | (5,657,655) | (10,154,141) |  |
| Other Revenue          | -          | 170,840       | 40,949     | 211,789     | 0          | 20,000               | 123,412      | 143,412     | -           | (150,840)                        | 82,463      | (68,377)     |  |
| Total Revenue          | 9,746,859  | 102,754,907   | 68,632,949 | 181,134,715 | 9,916,122  | 97,597,664           | 62,882,126   | 170,395,912 | 169,263     | (5,157,243)                      | (5,750,822) | (10,738,802) |  |
|                        |            |               |            |             |            |                      |              |             |             |                                  |             |              |  |
| Expense                |            |               |            |             |            |                      |              |             |             |                                  |             |              |  |
| Salary                 | 136,041    | 11,040,476    | 4,205,295  | 15,381,812  | 121,964    | 9,467,971            | 3,730,647    | 13,320,582  | 14,077      | 1,572,505                        | 474,648     | 2,061,230    |  |
| Overtime               | -          | -             | -          | -           | 90         | 343,066              | 6,789        | 349,945     | (90)        | (343,066)                        | (6,789)     | (349,945)    |  |
| Fringe                 | 183,246    | 11,826,617    | 5,242,087  | 17,251,950  | 174,987    | 11,932,736           | 4,640,001    | 16,747,724  | 8,259       | (106,119)                        | 602,086     | 504,226      |  |
| Commodities/Services   | 264,076    | 2,217,578     | 1,459,894  | 3,941,548   | 181,062    | 2,570,620            | 1,286,667    | 4,038,349   | 83,014      | (353,042)                        | 173,227     | (96,801)     |  |
| Depreciation/Inventory | -          | -             | -          | -           | 0          | 0                    | -            | 0           | -           | (0)                              | -           | (0)          |  |
| Other Charges          | 11,786,937 | 90,571,963    | 55,270,608 | 157,629,508 | 13,190,831 | 78,522,401           | 53,481,990   | 145,195,222 | (1,403,894) | 12,049,562                       | 1,788,619   | 12,434,287   |  |
| Capital                | -          | -             | -          | -           | -          | -                    | -            | -           | -           | -                                | -           | -            |  |
| Intra County Services  | 1,437,041  | 17,091,394    | 8,709,704  | 27,238,139  | 1,045,338  | 13,838,828           | 5,378,545    | 20,262,711  | 391,703     | 3,252,566                        | 3,331,159   | 6,975,428    |  |
| Total Expense          | 13,807,341 | 132,748,028   | 74,887,588 | 221,442,957 | 14,714,272 | 116,675,622          | 68,524,638   | 199,914,532 | (906,931)   | 16,072,406                       | 6,362,950   | 21,528,425   |  |
|                        |            |               |            |             |            |                      |              |             |             |                                  |             |              |  |
| Tax Levy               | 4,060,482  | 29,993,121    | 6,254,640  | 40,308,243  | 4,798,150  | 19,077,958           | 5,642,512    | 29,518,620  | (737,668)   | 10,915,163                       | 612,128     | 10,789,623   |  |