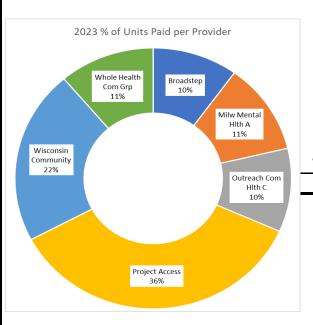

| Agency             | Individual Units <u>December</u> | YTD Total |
|--------------------|----------------------------------|-----------|
| Broadstep          | 5,410                            | 70,767    |
| Milw MHA           | 6,159                            | 80,023    |
| Outreach           | 4,701                            | 73,392    |
| Proj Access        | 18,842                           | 252,097   |
| Wisc Com Srv       | 13,062                           | 152,929   |
| Whole Health       | 6,703                            | 79,120    |
| <b>Grand Total</b> | 54,877                           | 708,328   |