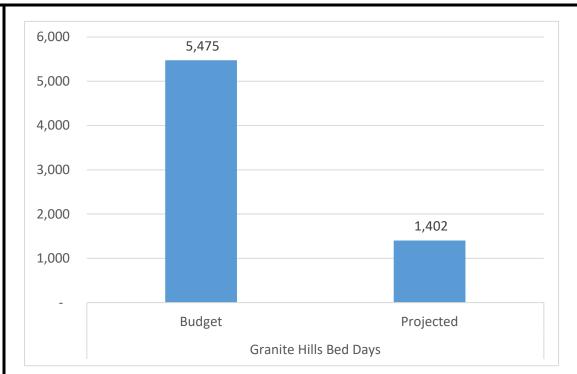

### **2023 Budget Initiatives**

| Initiative              |          | Status |                               |
|-------------------------|----------|--------|-------------------------------|
| Granite Hills Capacity  |          | •      | Capacity below expectations   |
| Crisis Stabilization    |          | Ψ      | Remaining at current sites    |
| Peer Support Academy    |          |        | In Progress                   |
| Provider Rate Increases |          | 介      | Completed, still experiencing |
|                         |          |        | capacity challenges.          |
|                         |          |        |                               |
| Complete                | Not Done | 4      | Progressing                   |