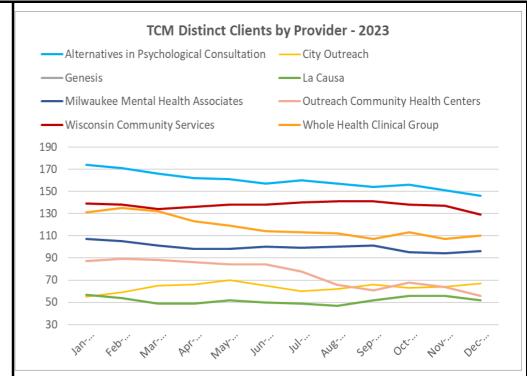

## TCM (Targeted Case Management) DASHBOARD 4th Quarter 2023

| -                      |            | 2023 Annual Projection |           |             |
|------------------------|------------|------------------------|-----------|-------------|
|                        | Actual YTD | Projection             | Budget    | Variance    |
| Revenue                | 6,212,057  | 6,212,057              | 7,766,139 | (1,554,082) |
| Expense                |            |                        |           |             |
| Personnel              | 358,040    | 358,705                | 488,777   | 130,072     |
| Commodities/Services   | 563        | 563                    | -         | (563)       |
| Depreciation/Inventory | -          | -                      | -         | -           |
| Other Charges          | 7,096,914  | 7,096,914              | 7,525,056 | 428,142     |
| Capital                | -          | -                      | -         | -           |
| Intra County Services  | 788,223    | 788,223                | 1,194,729 | 406,506     |
| Total Expense          | 8,243,739  | 8,244,405              | 9,208,562 | 964,157     |
| Tax Levy               | 2,031,683  | 2,032,348              | 1,442,423 | (589,925)   |

Average Enrollment 786 763 1,001

|                   | 2023     |                  | Q4 2               |          | 23               | YTD                |
|-------------------|----------|------------------|--------------------|----------|------------------|--------------------|
|                   | Billable | Non-<br>billable | % Non-<br>billable | Billable | Non-<br>billable | % Non-<br>billable |
| Alt in Psych Cons | 12,679   | 2,222            | 18%                | 45,320   | 8,947            | 20%                |
| City Outreach     | 4,430    | 2,296            | 52%                | 14,639   | 7,997            | 55%                |
| La Causa          | 2,713    | 755              | 28%                | 11,055   | 2,614            | 24%                |
| Milw MHA          | 5,299    | 2,217            | 42%                | 22,785   | 8,323            | 37%                |
| Outreach CHC      | 4,428    | 53               | 1%                 | 23,144   | 751              | 3%                 |
| Wisc Com Srv      | 7,659    | 1,843            | 24%                | 32,047   | 7,048            | 22%                |
| WHCG              | 5,429    | 224              | 4%                 | 23,144   | 1,335            | 6%                 |
| TOTAL             | 42,637   | 9,611            | 23%                | 172,135  | 37,014           | 22%                |