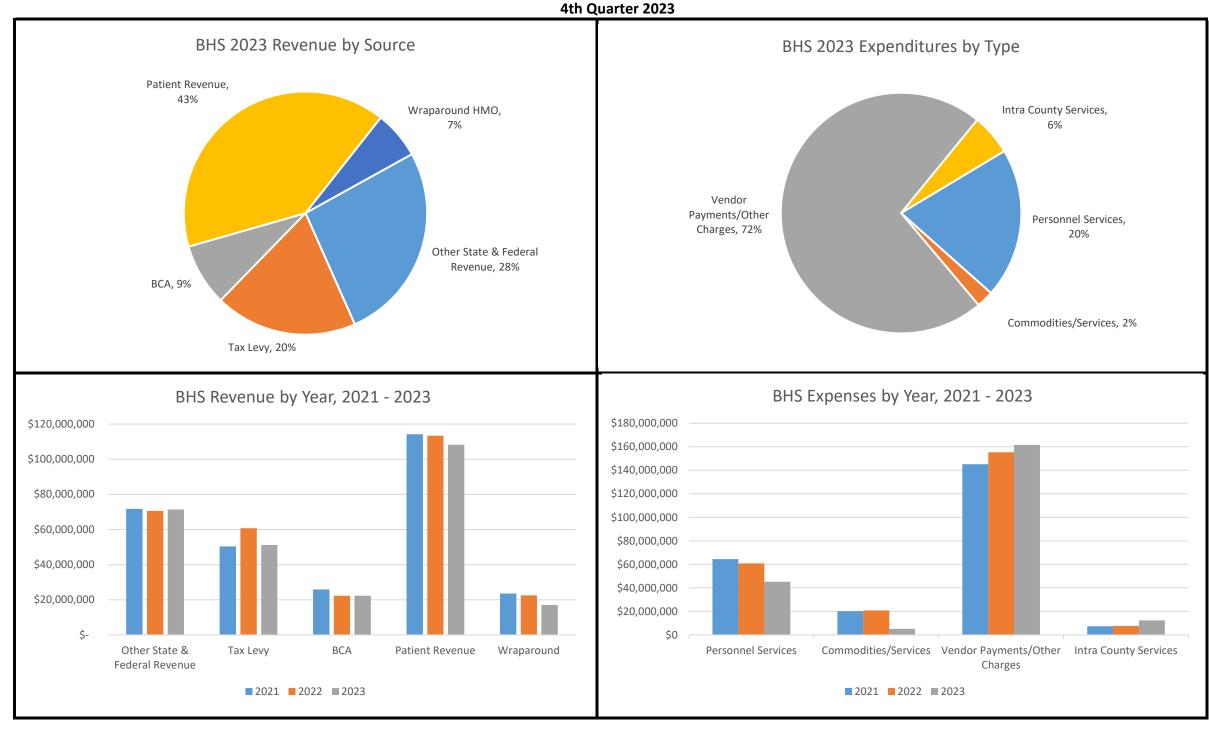

#### **BHS COMBINED DASHBOARD**

4th Quarter 2023

|                        |             | 2023 Annual Projection |             |             |
|------------------------|-------------|------------------------|-------------|-------------|
|                        | Actual YTD  | Projection             | Budget      | Variance    |
| Revenue                | 170,286,224 | 173,017,187            | 182,536,014 | (9,518,827) |
| Expense                |             |                        |             |             |
| Personnel              | 41,952,267  | 45,231,128             | 48,145,310  | 2,914,182   |
| Commodities/Services   | 4,772,392   | 5,136,394              | 5,843,761   | 707,367     |
| Depreciation/Inventory | -           | -                      | -           | -           |
| Other Charges          | 160,992,359 | 161,540,518            | 174,406,640 | 12,866,122  |
| Capital                | -           | -                      | -           | -           |
| Intra County Services  | 11,607,213  | 12,272,802             | 12,082,579  | (190,223)   |
| Total Expense          | 219,324,231 | 224,180,842            | 240,478,290 | 16,297,448  |
| Tax Levy               | 49,038,007  | 51,163,655             | 57,942,276  | 6,778,621   |

### **Financial Highlights & Major Variances**

- ➤ WIMCR \$2.9m
- > CARS Contract Underspend \$2.7m
- > Vacant Position Surplus \$2.4m
- > CBRF Below Budget \$1.6m
- > Improved Revenue Experience 0.6m
- > Legacy Fringe Surplus \$0.5m
- > AODA Deficit (\$0.8m)
- > Wraparound HMO Deficit (\$2.3m)

### **2023 Budget Initiatives**

| Initiative              |          | Status |                               |
|-------------------------|----------|--------|-------------------------------|
| Granite Hills Capacity  |          | •      | Capacity below expectations   |
| Crisis Stabilization    |          | Ψ      | Remaining at current sites    |
| Peer Support Academy    |          |        | In Progress                   |
| Provider Rate Increases |          | 介      | Completed, still experiencing |
|                         |          |        | capacity challenges.          |
|                         |          |        |                               |
| Complete                | Not Done | 4      | Progressing                   |

BHS 3-Year Trend