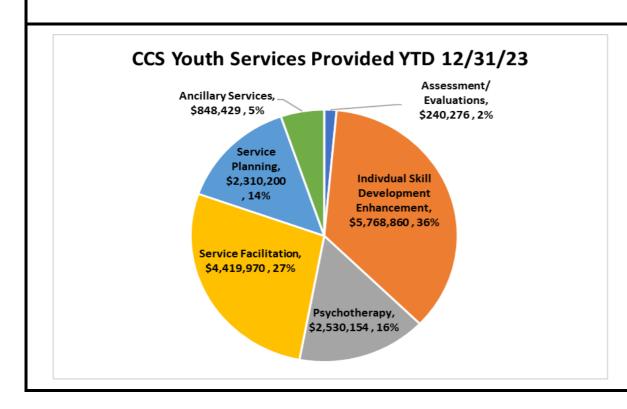

9  | 8,377,437              | 9,447,382  | 1,069,945   |  |  |  |  |
| Commodities/Services   | 1,286,667  | 1,286,667              | 1,459,895  | 173,228     |  |  |  |  |
| Depreciation/Inventory | -          | -                      | -          | 0           |  |  |  |  |
| Other Charges          | 53,481,990 | 53,481,990             | 55,270,608 | 1,788,618   |  |  |  |  |
| Capital                | -          | -                      | -          | 0           |  |  |  |  |
| Intra County Services  | 5,378,913  | 5,378,545              | 8,709,704  | 3,331,159   |  |  |  |  |
| Total Expense          | 67,184,208 | 68,524,638             | 74,887,589 | 6,362,951   |  |  |  |  |
| Tax Levy               | 7,075,382  | 5,642,512              | 6,254,640  | 612,128     |  |  |  |  |







# 5

#### 2023 Annual Projection as of December 2023

| Г                      |            | 2023 [      | Budget       |             | 2023 Annual Projection