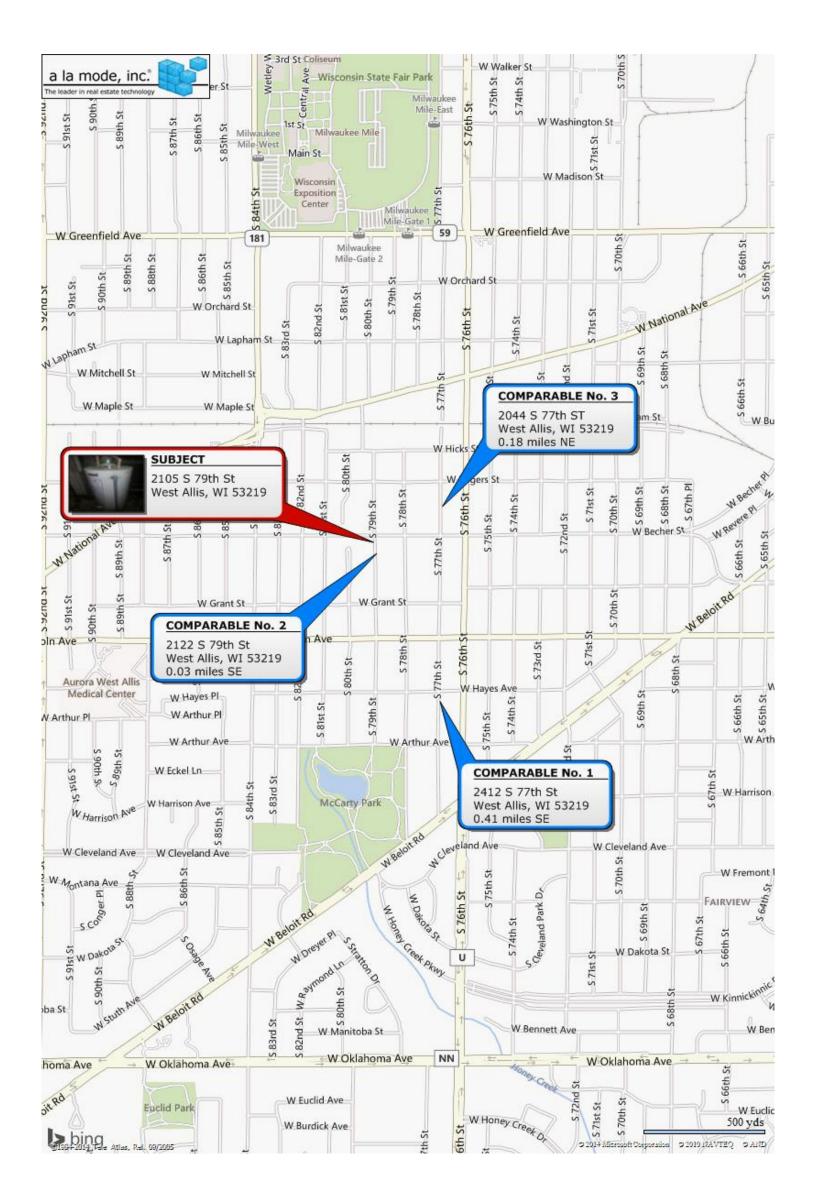

#### **LOCATED AT**

2105 S 79th St West Allis, WI 53219 Conklin Park Subd S 35.80 FT Of E 80 FT Of Lot 1 BLK 5