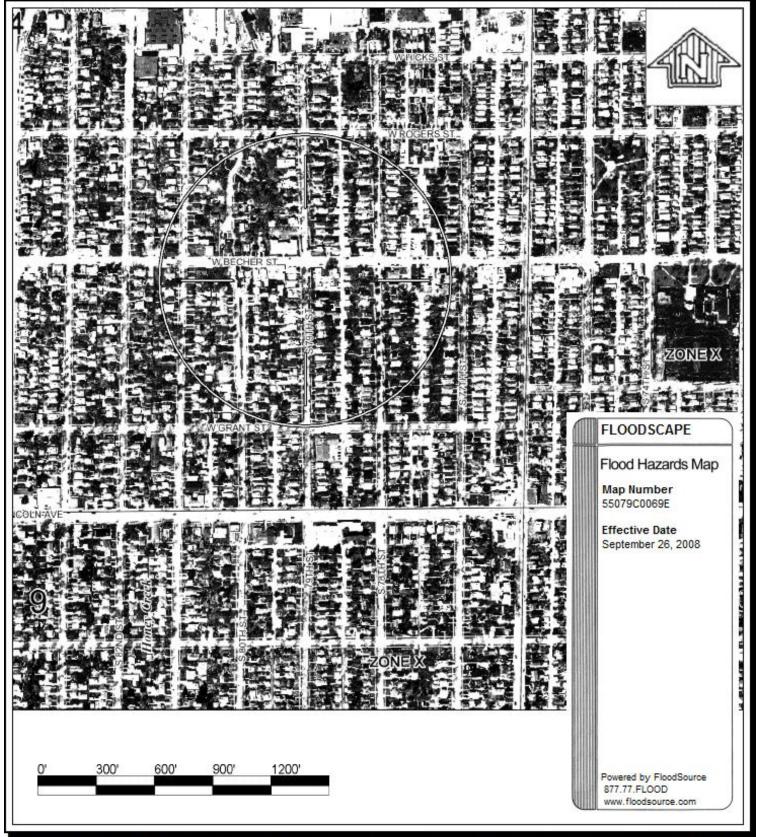

--|
| Property Address | 2105 S 79th St |                  |          |                |  |
| City             | West Allis     | County Milwaukee | State WI | Zip Code 53219 |  |
| Lender/Client    | N/A            |                  |          |                |  |



#### Flood Map

| Borrower         | N/A            |                  |          |                |  |
|------------------|----------------|------------------|----------|----------------|--|
| Property Address | 2105 S 79th St |                  |          |                |  |
| City             | West Allis     | County Milwaukee | State WI | Zip Code 53219 |  |
| Lender/Client    | N/A            |                  |          |                |  |



#### Prepared for:

Kurt Brooks

2105 S 79th St West Allis, WI 53219



© 1999-2014 SourceProse and/or FloodSource Corporations. All rights reserved. Patents 6,631,326 and 6,678,615. Other patents pending. For Info: info@floodsource.com.

## **Building Sketch**

| Borrower         | N/A            |                  |          |                |  |
|------------------|----------------|------------------|----------|----------------|--|
| Property Address | 2105 S 79th St |                  |          |                |  |
| City             | West Allis     | County Milwaukee | State WI | Zip Code 53219 |  |
| Lender/Client    | N/A            |                  |          |                |  |