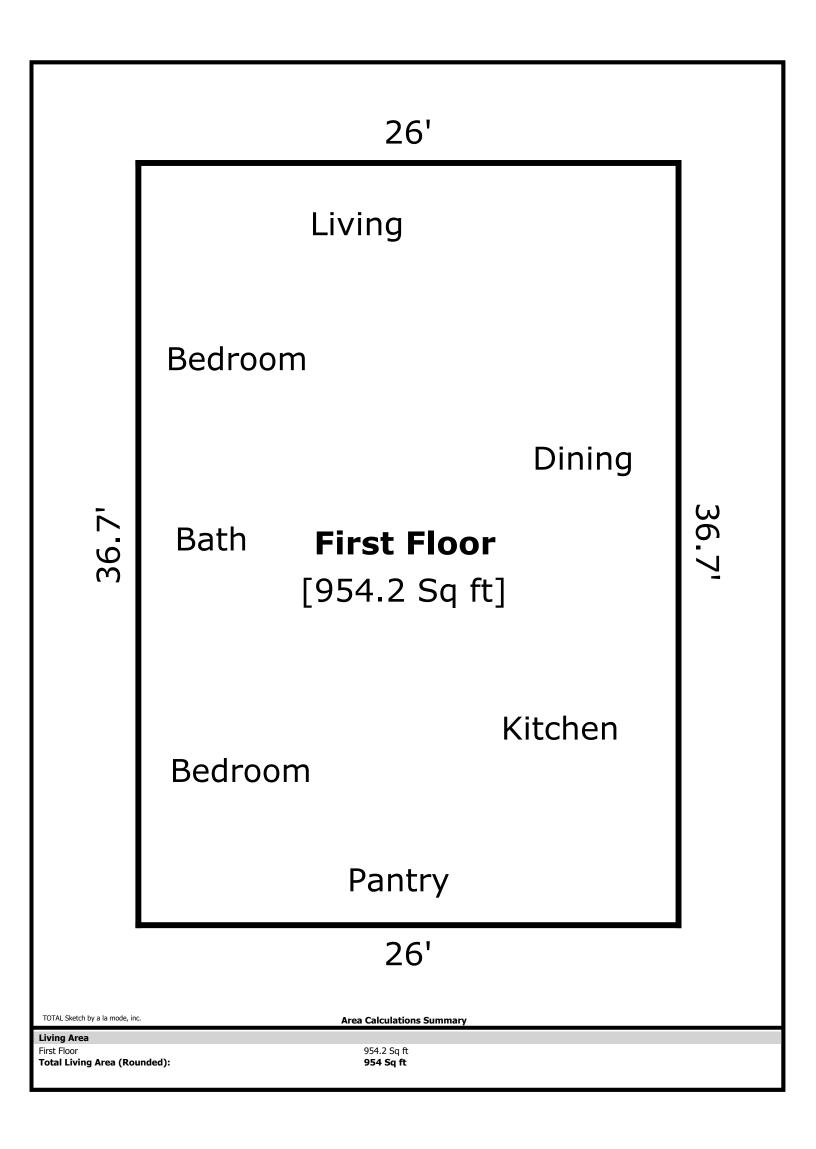

|  |
| Lender/Client    | N/A            |                  |          |                |  |



#### Prepared for:

Kurt Brooks

2105 S 79th St West Allis, WI 53219



© 1999-2014 SourceProse and/or FloodSource Corporations. All rights reserved. Patents 6,631,326 and 6,678,615. Other patents pending. For Info: info@floodsource.com.

## **Building Sketch**

| Borrower         | N/A            |                  |          |                |  |
|------------------|----------------|------------------|----------|----------------|--|
| Property Address | 2105 S 79th St |                  |          |                |  |
| City             | West Allis     | County Milwaukee | State WI | Zip Code 53219 |  |
| Lender/Client    | N/A            |                  |          |                |  |