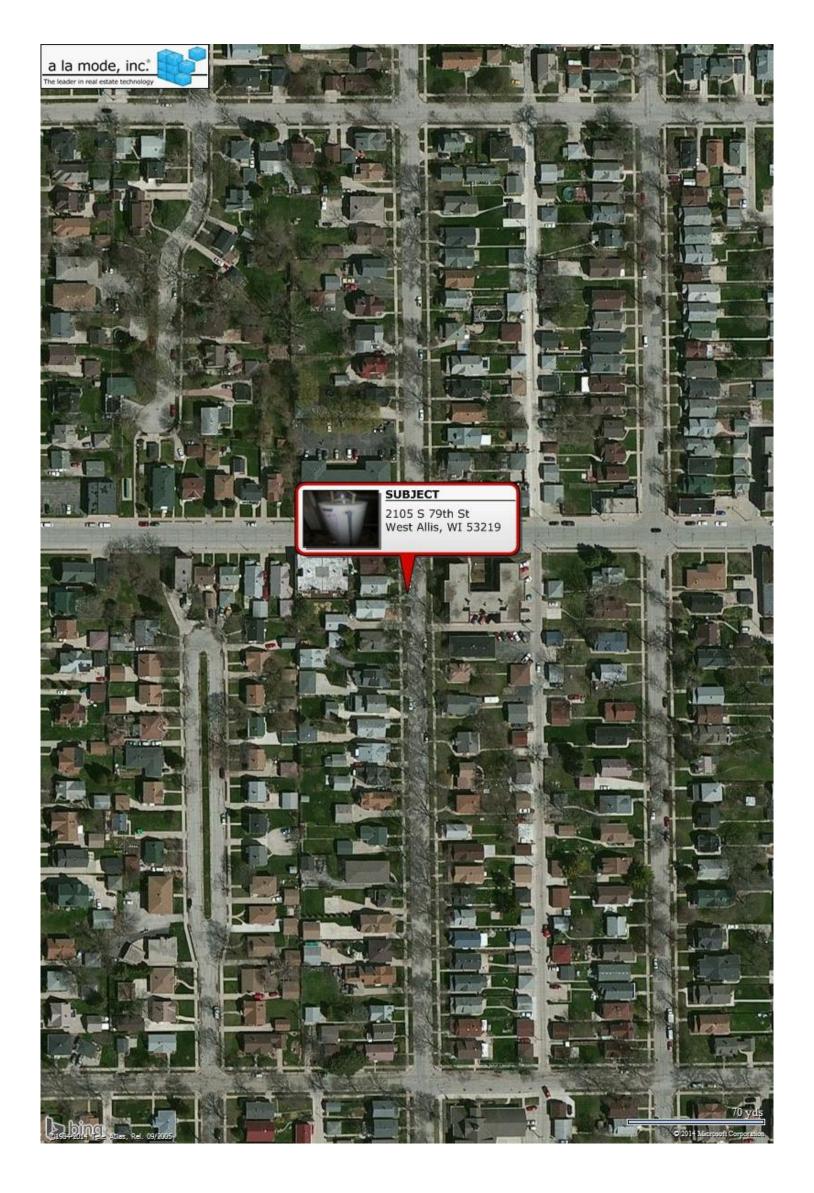

#### **LOCATED AT**

2105 S 79th St West Allis, WI 53219 Conklin Park Subd S 35.80 FT Of E 80 FT Of Lot 1 BLK 5